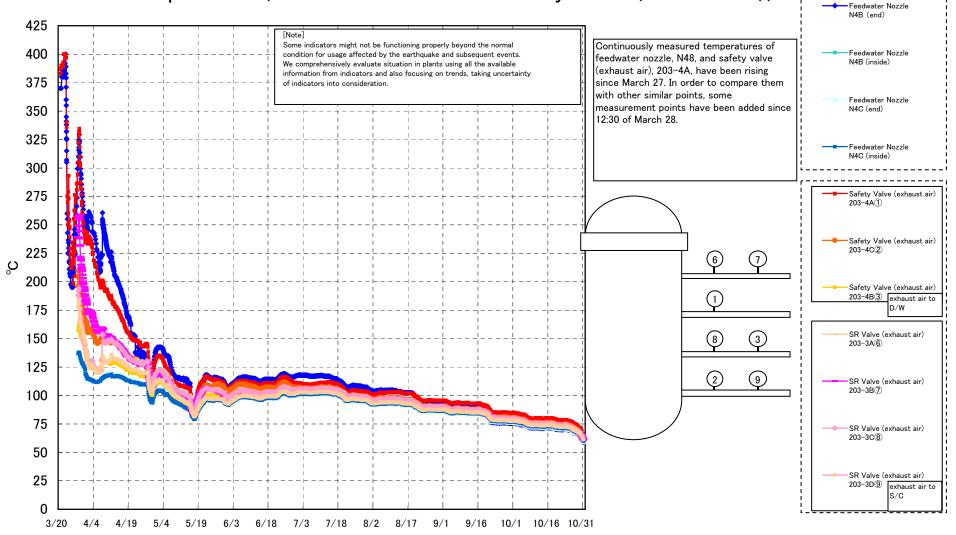

## Fukushima Daiichi Nuclear Power Station Unit 1 Parameters of Temperature (Typical Points)

Fukushima Daiichi Nuclear Power Station Unit 1 Parameters of Temperature (Feedwater Nozzle and Safety Valve (Exhaust Air))

## Fukushima Daiichi Nuclear Power Station Unit1 Parameters of Temperature

[Note] Some indicators might not be functioning properly beyond the normal condition for usage affected by the earthquake and subsequent events. We comprehensively evaluate situation in plants using all the available information from indicators and also focusing on trends, taking uncertainty

| Date        | Flange | Flange | Feedwater<br>Nozzle<br>N4B (end) | Feedwater<br>Nozzle<br>N4B (inside) | Feedwater<br>Nozzle<br>N4C (end) | Feedwater<br>Nozzle<br>N4C (inside) | Vessel<br>Core | Part (Bottom<br>head) | CRD<br>Housing<br>Upper Part | CRD<br>Housing<br>Lower Part | •    | Safety<br>Valve<br>(exhaust air)<br>203-4C(2) | Safety<br>Valve<br>(exhaust air)<br>203-4B(3) | SR Valve<br>(exhaust<br>air)<br>203-3A(6) | SR Valve<br>(exhaust<br>air)<br>203-3B(7) | air)<br>203-3C(8) | SR Valve<br>(exhaust<br>air)<br>203-3D(9) | (HVH-12C) | RPV<br>Bellows Air<br>(HVH-12A) | S/C Pool<br>Water<br>Temperatu<br>re A | re B | note |
|-------------|--------|--------|----------------------------------|-------------------------------------|----------------------------------|-------------------------------------|----------------|-----------------------|------------------------------|------------------------------|------|-----------------------------------------------|-----------------------------------------------|-------------------------------------------|-------------------------------------------|-------------------|-------------------------------------------|-----------|---------------------------------|----------------------------------------|------|------|
| 10/25 5:00  | 69.9   | 69.9   | 69.4                             | 71.1                                | 70.4                             | 70.7                                | 71.0           | 71.5                  | 72.7                         | 72.8                         | 77.6 | 73.8                                          | 72.5                                          | 72.6                                      | 72.4                                      | 73.2              | 71.8                                      | 72.7      | 70.5                            | 43.6                                   | 43.5 |      |
| 10/25 9:00  | 70.0   | 70.0   | 69.5                             | 71.2                                | 70.4                             | 70.7                                | 71.0           | 71.5                  | 72.6                         | 72.8                         | 77.7 | 73.8                                          | 72.5                                          | 72.7                                      | 72.4                                      | 73.2              | 71.7                                      | 72.7      | 70.5                            | 43.6                                   | 43.5 |      |
| 10/25 17:00 | 70.0   | 70.0   | 69.5                             | 71.0                                | 70.4                             | 70.7                                | 70.9           | 71.5                  | 72.6                         | 72.7                         | 77.5 | 73.8                                          | 72.5                                          | 72.6                                      | 72.3                                      | 73.1              | 71.7                                      | 72.8      |                                 | 43.6                                   | 43.5 |      |
| 10/25 23:00 | 69.6   | 69.6   | 69.2                             | 70.7                                | 70.1                             | 70.4                                | 70.7           | 71.2                  | 72.4                         | 72.6                         | 77.3 | 73.5                                          | 72.2                                          | 72.3                                      | 72.1                                      | 72.9              | 71.5                                      | 72.5      | 70.3                            | 43.6                                   | 43.5 |      |
| 10/26 5:00  | 69.2   | 69.2   | 68.7                             | 70.5                                | 69.7                             | 70.0                                | 70.3           | 70.8                  | 72.1                         | 72.2                         | 77.0 | 73.1                                          | 71.8                                          | 71.9                                      | 71.7                                      | 72.5              | 71.1                                      | 72.2      | 69.8                            | 43.7                                   | 43.5 |      |
| 10/26 11:00 | 69.0   | 69.0   | 68.5                             | 70.1                                | 69.5                             | 69.9                                | 70.1           | 70.6                  | 71.9                         | 72.0                         | 76.8 | 72.9                                          | 71.6                                          | 71.7                                      | 71.4                                      | 72.3              | 70.9                                      | 72.0      | 69.6                            | 43.6                                   | 43.5 |      |
| 10/26 17:00 |        | 68.6   | 68.1                             | 69.6                                | 69.1                             | 69.5                                | 69.7           | 70.1                  | 71.5                         | 71.6                         |      | 72.5                                          | 71.7                                          | 71.3                                      | 71.1                                      | 71.9              | 70.5                                      | 71.5      |                                 | 43.6                                   | 43.5 |      |
| 10/26 23:00 | 67.7   | 67.8   | 67.3                             | 69.0                                | 68.3                             | 68.8                                | 69.0           | 69.5                  | 70.9                         | 71.0                         |      | 71.9                                          | 70.6                                          | 70.6                                      | 70.3                                      | 71.2              | 69.8                                      | 70.9      |                                 | 43.7                                   | 43.5 |      |
| 10/27 5:00  | 67.4   | 67.5   | 67.0                             | 68.7                                | 68.0                             | 68.5                                | 68.7           | 69.2                  | 70.6                         | 70.7                         | 75.2 | 71.5                                          | 70.3                                          | 70.3                                      | 70.0                                      | 70.9              | 69.5                                      | 70.7      | 68.2                            | 43.6                                   | 43.5 |      |
| 10/27 11:00 | 67.7   | 67.7   | 67.2                             | 68.8                                | 68.2                             | 68.6                                | 68.8           | 69.3                  | 70.6                         | 70.8                         | 75.2 | 71.6                                          | 70.4                                          | 70.4                                      | 70.1                                      | 71.0              | 69.7                                      | 70.7      | 68.3                            | 43.6                                   | 43.5 |      |
| 10/27 17:00 | 67.5   | 67.6   | 67.2                             | 68.6                                | 68.1                             | 68.5                                | 68.7           | 69.2                  | 70.5                         | 70.6                         | 75.1 | 71.5                                          | 70.3                                          | 70.3                                      | 70.1                                      | 70.9              | 69.6                                      | 70.6      |                                 | 43.7                                   | 43.5 |      |
| 10/27 23:00 | 66.9   | 66.9   | 66.5                             | 68.0                                | 67.5                             | 67.9                                | 68.2           | 68.7                  | 70.0                         | 70.2                         |      | 70.9                                          | 69.7                                          | 69.7                                      | 69.4                                      | 70.3              | 69.0                                      | 70.1      | 67.7                            | 43.7                                   | 43.5 |      |
| 10/28 5:00  | 66.6   | 66.7   | 66.2                             | 67.8                                | 67.2                             | 67.7                                | 67.9           | 68.4                  | 69.8                         | 70.0                         |      | 70.6                                          | 69.5                                          | 69.4                                      | 69.2                                      | 70.0              | 68.7                                      | 69.8      |                                 | 43.7                                   | 43.6 |      |
| 10/28 11:00 | 66.7   | 66.7   | 65.9                             | 67.5                                | 67.3                             | 67.5                                | 67.8           | 68.1                  | 69.1                         | 69.6                         | 74.1 | 69.4                                          | 70.4                                          | 69.1                                      | 68.9                                      | 69.7              | 68.5                                      | 69.9      | 67.6                            | 44.6                                   | 44.5 |      |
| 10/28 17:00 | 66.7   | 66.9   | 66.3                             | 67.9                                | 67.2                             | 67.5                                | 67.8           | 68.0                  | 69.2                         | 69.4                         | 73.8 | 69.4                                          | 70.4                                          | 69.2                                      | 68.9                                      | 69.7              | 68.6                                      | 69.9      |                                 | 44.7                                   | 44.6 |      |
| 10/28 23:00 | 65.7   | 65.9   | 65.4                             | 67.0                                | 66.3                             | 66.5                                | 66.9           | 67.0                  | 68.4                         | 68.5                         | 72.8 | 68.4                                          | 69.4                                          | 68.1                                      | 67.9                                      | 68.7              | 67.6                                      | 69.0      | 66.7                            | 44.7                                   | 44.6 |      |
| 10/29 5:00  | 65.1   | 65.3   | 64.7                             | 66.1                                | 65.7                             | 66.0                                | 66.2           | 66.5                  | 67.8                         | 68.0                         |      | 67.9                                          | 68.8                                          | 67.6                                      | 67.3                                      |                   | 67.1                                      | 68.5      | 66.1                            | 44.7                                   | 44.6 |      |
| 10/29 11:00 | 65.2   | 65.3   | 64.7                             | 66.3                                | 65.7                             | 66.0                                | 66.2           | 66.5                  | 67.8                         | 67.9                         |      | 67.9                                          | 68.8                                          | 67.6                                      | 67.3                                      | 68.1              | 67.0                                      | 68.4      | 66.1                            | 44.7                                   | 44.7 |      |
| 10/29 17:00 | 65.1   | 65.3   | 64.8                             | 66.2                                | 65.6                             | 65.9                                | 66.2           | 66.3                  | 67.6                         | 67.3                         | 71.9 | 67.9                                          | 68.6                                          | 67.5                                      | 67.2                                      | 68.0              | 67.0                                      | 68.3      |                                 | 44.7                                   | 44.7 |      |
| 10/29 23:00 | 64.2   | 64.5   | 63.9                             | 65.3                                | 64.8                             | 65.1                                | 65.3           | 65.4                  | 66.8                         | 67.1                         | 70.9 | 66.9                                          | 67.8                                          | 66.6                                      | 66.6                                      | 67.2              | 66.2                                      | 67.4      |                                 | 44.8                                   | 44.7 |      |
| 10/30 5:00  | 62.9   | 63.2   | 62.6                             | 63.8                                | 63.5                             | 63.8                                |                | 64.2                  | 65.6                         | 65.9                         |      | 65.7                                          | 65.3                                          | 65.3                                      | 65.1                                      | 65.9              | 65.0                                      | 66.2      |                                 | 44.8                                   | 44.7 |      |
| 10/30 11:00 | 62.4   | 62.7   | 62.0                             | 63.3                                | 62.9                             | 63.3                                | 63.5           | 63.7                  | 65.0                         | 65.2                         | 68.9 | 65.2                                          | 66.0                                          | 64.8                                      | 64.5                                      | 65.3              | 64.4                                      | 65.6      | 63.5                            | 44.9                                   | 44.8 |      |
| 10/30 17:00 | 61.7   | 62.0   | 61.4                             | 62.5                                | 62.3                             | 62.6                                |                | 62.9                  | 64.4                         | 64.6                         |      | 64.5                                          | 65.3                                          | 64.0                                      | 63.8                                      | 64.6              | 63.8                                      | 64.8      |                                 | 44.9                                   | 44.8 |      |
| 10/30 23:00 | 60.4   | 60.7   | 60.2                             | 61.2                                | 61.0                             | 61.4                                |                | 61.5                  | 63.2                         | 63.3                         | 66.5 | 63.1                                          | 63.9                                          | 62.7                                      | 62.6                                      | 63.3              | 62.4                                      | 63.5      | 61.6                            | 45.0                                   | 44.9 |      |
| 10/31 5:00  | 59.2   | 59.4   | 58.9                             | 59.8                                | 59.7                             | 60.1                                | 60.2           | 60.3                  | 61.9                         | 62.1                         | 65.2 | 61.9                                          | 62.6                                          | 61.4                                      | 61.2                                      | 62.0              | 61.3                                      | 62.3      | 60.4                            | 45.0                                   | 45.0 |      |