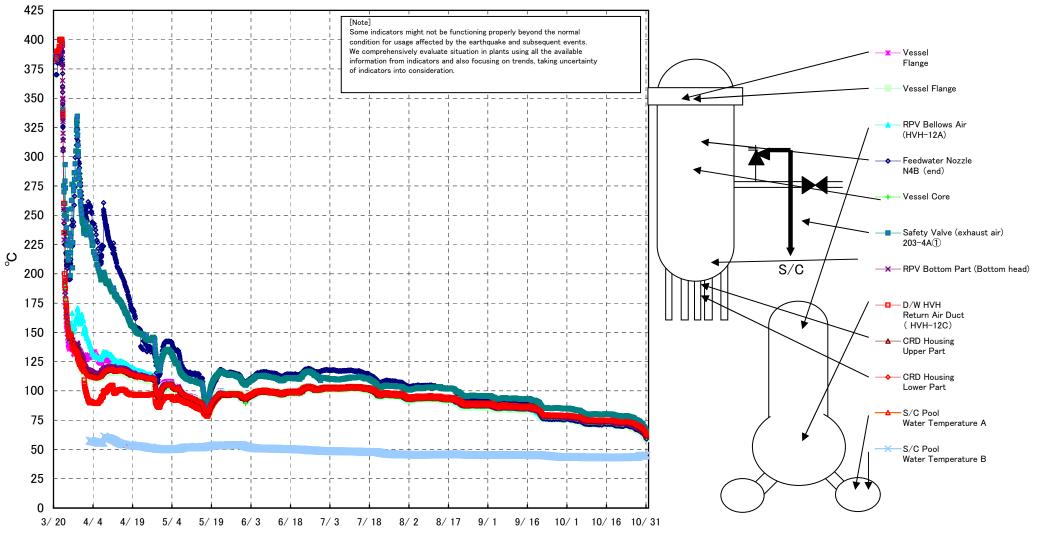

## Fukushima Daiichi Nuclear Power Station Unit 1 Parameters of Temperature (Typical Points)

Fukushima Daiichi Nuclear Power Station Unit 1 Parameters of Temperature (Feedwater Nozzle and Safety Valve (Exhaust Air))

## Fukushima Daiichi Nuclear Power Station Unit1 Parameters of Temperature

[Note] Some indicators might not be functioning properly beyond the normal condition for usage affected by the earthquake and subsequent events. We comprehensively evaluate situation in plants using all the available information from indicators and also focusing on trends, taking uncertainty

| Date        | Flange | Flange | Feedwater<br>Nozzle<br>N4B (end) | Feedwater<br>Nozzle<br>N4B (inside) | Feedwater<br>Nozzle<br>N4C (end) | Feedwater<br>Nozzle<br>N4C (inside) | Vessel<br>Core | Part (Bottom<br>head) | CRD<br>Housing<br>Upper Part | CRD<br>Housing<br>Lower Part | •    | Safety<br>Valve<br>(exhaust air)<br>203-4C(2) | Safety<br>Valve<br>(exhaust air)<br>203-4B(3) | SR Valve<br>(exhaust<br>air)<br>203-3A(6) | SR Valve<br>(exhaust<br>air)<br>203-3B(7) | air)<br>203-3C(8) | SR Valve<br>(exhaust<br>air)<br>203-3D(9) | (HVH-12C) | RPV<br>Bellows Air<br>(HVH-12A) | S/C Pool<br>Water<br>Temperatu<br>re A | re B | note |
|-------------|--------|--------|----------------------------------|-------------------------------------|----------------------------------|-------------------------------------|----------------|-----------------------|------------------------------|------------------------------|------|-----------------------------------------------|-----------------------------------------------|-------------------------------------------|-------------------------------------------|-------------------|-------------------------------------------|-----------|---------------------------------|----------------------------------------|------|------|
| 10/25 5:00  | 69.9   | 69.9   | 69.4                             | 71.1                                | 70.4                             | 70.7                                | 71.0           | 71.5                  | 72.7                         | 72.8                         | 77.6 | 73.8                                          | 72.5                                          | 72.6                                      | 72.4                                      | 73.2              | 71.8                                      | 72.7      | 70.5                            | 43.6                                   | 43.5 |      |
| 10/25 9:00  | 70.0   | 70.0   | 69.5                             | 71.2                                | 70.4                             | 70.7                                | 71.0           | 71.5                  | 72.6                         | 72.8                         | 77.7 | 73.8                                          | 72.5                                          | 72.7                                      | 72.4                                      | 73.2              | 71.7                                      | 72.7      | 70.5                            | 43.6                                   | 43.5 |      |
| 10/25 17:00 | 70.0   | 70.0   | 69.5                             | 71.0                                | 70.4                             | 70.7                                | 70.9           | 71.5                  | 72.6                         | 72.7                         | 77.5 | 73.8                                          | 72.5                                          | 72.6                                      | 72.3                                      | 73.1              | 71.7                                      | 72.8      |                                 | 43.6                                   | 43.5 |      |
| 10/25 23:00 | 69.6   | 69.6   | 69.2                             | 70.7                                | 70.1                             | 70.4                                | 70.7           | 71.2                  | 72.4                         | 72.6                         | 77.3 | 73.5                                          | 72.2                                          | 72.3                                      | 72.1                                      | 72.9              | 71.5                                      | 72.5      | 70.3                            | 43.6                                   | 43.5 |      |
| 10/26 5:00  | 69.2   | 69.2   | 68.7                             | 70.5                                | 69.7                             | 70.0                                | 70.3           | 70.8                  | 72.1                         | 72.2                         | 77.0 | 73.1                                          | 71.8                                          | 71.9                                      | 71.7                                      | 72.5              | 71.1                                      | 72.2      | 69.8                            | 43.7                                   | 43.5 |      |
| 10/26 11:00 | 69.0   | 69.0   | 68.5                             | 70.1                                | 69.5                             | 69.9                                | 70.1           | 70.6                  | 71.9                         | 72.0                         | 76.8 | 72.9                                          | 71.6                                          | 71.7                                      | 71.4                                      | 72.3              | 70.9                                      | 72.0      | 69.6                            | 43.6                                   | 43.5 |      |
| 10/26 17:00 |        | 68.6   | 68.1                             | 69.6                                | 69.1                             | 69.5                                | 69.7           | 70.1                  | 71.5                         | 71.6                         |      | 72.5                                          | 71.7                                          | 71.3                                      | 71.1                                      | 71.9              | 70.5                                      | 71.5      |                                 | 43.6                                   | 43.5 |      |
| 10/26 23:00 | 67.7   | 67.8   | 67.3                             | 69.0                                | 68.3                             | 68.8                                | 69.0           | 69.5                  | 70.9                         | 71.0                         |      | 71.9                                          | 70.6                                          | 70.6                                      | 70.3                                      | 71.2              | 69.8                                      | 70.9      |                                 | 43.7                                   | 43.5 |      |
| 10/27 5:00  | 67.4   | 67.5   | 67.0                             | 68.7                                | 68.0                             | 68.5                                | 68.7           | 69.2                  | 70.6                         | 70.7                         | 75.2 | 71.5                                          | 70.3                                          | 70.3                                      | 70.0                                      | 70.9              | 69.5                                      | 70.7      | 68.2                            | 43.6                                   | 43.5 |      |
| 10/27 11:00 | 67.7   | 67.7   | 67.2                             | 68.8                                | 68.2                             | 68.6                                | 68.8           | 69.3                  | 70.6                         | 70.8                         | 75.2 | 71.6                                          | 70.4                                          | 70.4                                      | 70.1                                      | 71.0              | 69.7                                      | 70.7      | 68.3                            | 43.6                                   | 43.5 |      |
| 10/27 17:00 | 67.5   | 67.6   | 67.2                             | 68.6                                | 68.1                             | 68.5                                | 68.7           | 69.2                  | 70.5                         | 70.6                         | 75.1 | 71.5                                          | 70.3                                          | 70.3                                      | 70.1                                      | 70.9              | 69.6                                      | 70.6      |                                 | 43.7                                   | 43.5 |      |
| 10/27 23:00 | 66.9   | 66.9   | 66.5                             | 68.0                                | 67.5                             | 67.9                                | 68.2           | 68.7                  | 70.0                         | 70.2                         |      | 70.9                                          | 69.7                                          | 69.7                                      | 69.4                                      | 70.3              | 69.0                                      | 70.1      | 67.7                            | 43.7                                   | 43.5 |      |
| 10/28 5:00  | 66.6   | 66.7   | 66.2                             | 67.8                                | 67.2                             | 67.7                                | 67.9           | 68.4                  | 69.8                         | 70.0                         |      | 70.6                                          | 69.5                                          | 69.4                                      | 69.2                                      | 70.0              | 68.7                                      | 69.8      |                                 | 43.7                                   | 43.6 |      |
| 10/28 11:00 | 66.7   | 66.7   | 65.9                             | 67.5                                | 67.3                             | 67.5                                | 67.8           | 68.1                  | 69.1                         | 69.6                         | 74.1 | 69.4                                          | 70.4                                          | 69.1                                      | 68.9                                      | 69.7              | 68.5                                      | 69.9      | 67.6                            | 44.6                                   | 44.5 |      |
| 10/28 17:00 | 66.7   | 66.9   | 66.3                             | 67.9                                | 67.2                             | 67.5                                | 67.8           | 68.0                  | 69.2                         | 69.4                         | 73.8 | 69.4                                          | 70.4                                          | 69.2                                      | 68.9                                      | 69.7              | 68.6                                      | 69.9      |                                 | 44.7                                   | 44.6 |      |
| 10/28 23:00 | 65.7   | 65.9   | 65.4                             | 67.0                                | 66.3                             | 66.5                                | 66.9           | 67.0                  | 68.4                         | 68.5                         | 72.8 | 68.4                                          | 69.4                                          | 68.1                                      | 67.9                                      | 68.7              | 67.6                                      | 69.0      | 66.7                            | 44.7                                   | 44.6 |      |
| 10/29 5:00  | 65.1   | 65.3   | 64.7                             | 66.1                                | 65.7                             | 66.0                                | 66.2           | 66.5                  | 67.8                         | 68.0                         |      | 67.9                                          | 68.8                                          | 67.6                                      | 67.3                                      |                   | 67.1                                      | 68.5      | 66.1                            | 44.7                                   | 44.6 |      |
| 10/29 11:00 | 65.2   | 65.3   | 64.7                             | 66.3                                | 65.7                             | 66.0                                | 66.2           | 66.5                  | 67.8                         | 67.9                         |      | 67.9                                          | 68.8                                          | 67.6                                      | 67.3                                      | 68.1              | 67.0                                      | 68.4      | 66.1                            | 44.7                                   | 44.7 |      |
| 10/29 17:00 | 65.1   | 65.3   | 64.8                             | 66.2                                | 65.6                             | 65.9                                | 66.2           | 66.3                  | 67.6                         | 67.3                         | 71.9 | 67.9                                          | 68.6                                          | 67.5                                      | 67.2                                      | 68.0              | 67.0                                      | 68.3      |                                 | 44.7                                   | 44.7 |      |
| 10/29 23:00 | 64.2   | 64.5   | 63.9                             | 65.3                                | 64.8                             | 65.1                                | 65.3           | 65.4                  | 66.8                         | 67.1                         | 70.9 | 66.9                                          | 67.8                                          | 66.6                                      | 66.6                                      | 67.2              | 66.2                                      | 67.4      |                                 | 44.8                                   | 44.7 |      |
| 10/30 5:00  | 62.9   | 63.2   | 62.6                             | 63.8                                | 63.5                             | 63.8                                |                | 64.2                  | 65.6                         | 65.9                         |      | 65.7                                          | 65.3                                          | 65.3                                      | 65.1                                      | 65.9              | 65.0                                      | 66.2      |                                 | 44.8                                   | 44.7 |      |
| 10/30 11:00 | 62.4   | 62.7   | 62.0                             | 63.3                                | 62.9                             | 63.3                                | 63.5           | 63.7                  | 65.0                         | 65.2                         | 68.9 | 65.2                                          | 66.0                                          | 64.8                                      | 64.5                                      | 65.3              | 64.4                                      | 65.6      | 63.5                            | 44.9                                   | 44.8 |      |
| 10/30 17:00 | 61.7   | 62.0   | 61.4                             | 62.5                                | 62.3                             | 62.6                                |                | 62.9                  | 64.4                         | 64.6                         |      | 64.5                                          | 65.3                                          | 64.0                                      | 63.8                                      | 64.6              | 63.8                                      | 64.8      |                                 | 44.9                                   | 44.8 |      |
| 10/30 23:00 | 60.4   | 60.7   | 60.2                             | 61.2                                | 61.0                             | 61.4                                |                | 61.5                  | 63.2                         | 63.3                         | 66.5 | 63.1                                          | 63.9                                          | 62.7                                      | 62.6                                      | 63.3              | 62.4                                      | 63.5      | 61.6                            | 45.0                                   | 44.9 |      |
| 10/31 5:00  | 59.2   | 59.4   | 58.9                             | 59.8                                | 59.7                             | 60.1                                | 60.2           | 60.3                  | 61.9                         | 62.1                         | 65.2 | 61.9                                          | 62.6                                          | 61.4                                      | 61.2                                      | 62.0              | 61.3                                      | 62.3      | 60.4                            | 45.0                                   | 45.0 |      |