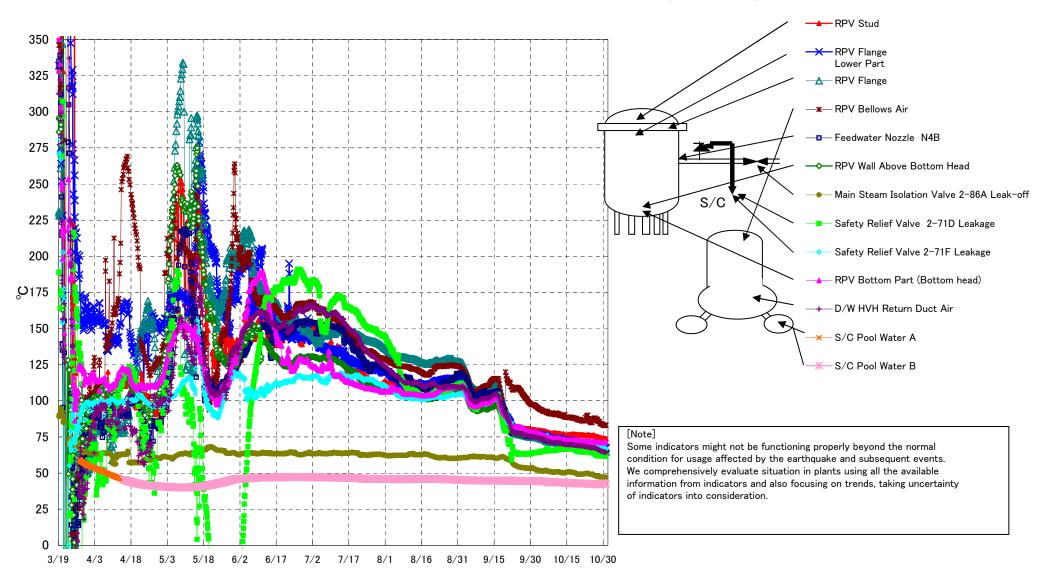

## Fukushima Daiichi Nuclear Power Station Unit3 Parameters of Temperature (Typical Points)

## Note

Some indicators might not be functioning properly beyond the normal condition for usage affected by the earthquake and subsequent events. We comprehensively evaluate situation in plants using all the available information from indicators and also focusing on trends, taking uncertainty of indicators into consideration.