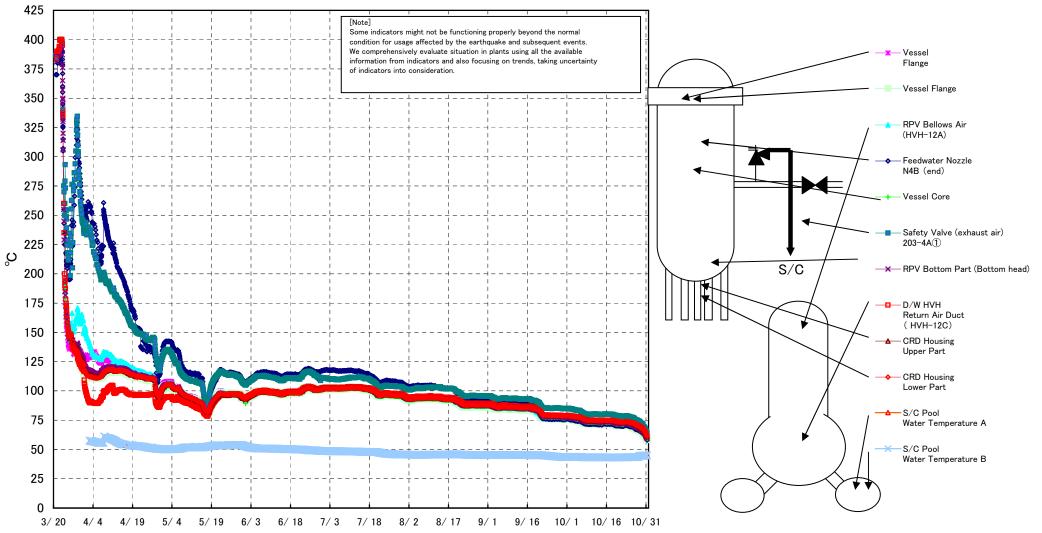

## Fukushima Daiichi Nuclear Power Station Unit 1 Parameters of Temperature (Typical Points)

Fukushima Daiichi Nuclear Power Station Unit 1 Parameters of Temperature (Feedwater Nozzle and Safety Valve (Exhaust Air))

## Fukushima Daiichi Nuclear Power Station Unit1 Parameters of Temperature

[Note] Some indicators might not be functioning properly beyond the normal condition for usage affected by the earthquake and subsequent events. We comprehensively evaluate situation in plants using all the available information from indicators and also focusing on trends, taking uncertainty

| Date        | Flange | 0    | Feedwater<br>Nozzle<br>N4B (end) | Feedwater<br>Nozzle<br>N4B (inside) | Feedwater<br>Nozzle<br>N4C (end) | Feedwater<br>Nozzle<br>N4C (inside) | Vessel<br>Core |      | Upper Part | Housing<br>Lower Part | -    | Safety<br>Valve<br>(exhaust air<br>203-4C(2) | Safety<br>Valve<br>(exhaust air)<br>203-4B(3) |      | SR Valve<br>(exhaust<br>air)<br>203-3B(7) |      | SR Valve<br>(exhaust<br>air)<br>203-3D(9) | (HVH-12C) | RPV<br>Bellows Air<br>(HVH-12A) | re A | S/C Pool<br>Water<br>Temperatu<br>re B | note |
|-------------|--------|------|----------------------------------|-------------------------------------|----------------------------------|-------------------------------------|----------------|------|------------|-----------------------|------|----------------------------------------------|-----------------------------------------------|------|-------------------------------------------|------|-------------------------------------------|-----------|---------------------------------|------|----------------------------------------|------|
| 10/25 5:00  | 69.9   | 69.9 | 69.4                             | 71.1                                | 70.4                             | 70.7                                | 71.0           | 71.5 | 72.7       | 72.8                  | 77.6 | 73.8                                         | 72.5                                          | 72.6 | 72.4                                      | 73.2 | 71.8                                      | 72.7      | 70.5                            | 43.6 | 43.5                                   |      |
| 10/25 9:00  | 70.0   | 70.0 | 69.5                             | 71.2                                | 70.4                             | 70.7                                | 71.0           | 71.5 | 72.6       | 72.8                  | 77.7 | 73.8                                         | 72.5                                          | 72.7 | 72.4                                      | 73.2 | 71.7                                      | 72.7      | 70.5                            | 43.6 | 43.5                                   |      |
| 10/25 17:00 | 70.0   | 70.0 | 69.5                             | 71.0                                | 70.4                             | 70.7                                | 70.9           | 71.5 | 72.6       | 72.7                  | 77.5 | 73.8                                         | 72.5                                          | 72.6 | 72.3                                      | 73.1 | 71.7                                      | 72.8      | 70.7                            | 43.6 | 43.5                                   |      |
| 10/25 23:00 | 69.6   | 69.6 | 69.2                             | 70.7                                | 70.1                             | 70.4                                | 70.7           | 71.2 | 72.4       | 72.6                  | 77.3 | 73.5                                         | 72.2                                          | 72.3 | 72.1                                      | 72.9 | 71.5                                      | 72.5      | 70.3                            | 43.6 | 43.5                                   |      |
| 10/26 5:00  | 69.2   | 69.2 | 68.7                             | 70.5                                | 69.7                             | 70.0                                | 70.3           | 70.8 | 72.1       | 72.2                  | 77.0 | 73.1                                         | 71.8                                          | 71.9 | 71.7                                      | 72.5 | 71.1                                      | 72.2      | 69.8                            | 43.7 | 43.5                                   |      |
| 10/26 11:00 | 69.0   | 69.0 | 68.5                             | 70.1                                | 69.5                             | 69.9                                | 70.1           | 70.6 | 71.9       | 72.0                  | 76.8 | 72.9                                         | 71.6                                          | 71.7 | 71.4                                      | 72.3 | 70.9                                      | 72.0      | 69.6                            | 43.6 | 43.5                                   |      |
| 10/26 17:00 | 68.5   | 68.6 | 68.1                             | 69.6                                | 69.1                             | 69.5                                | 69.7           | 70.1 | 71.5       | 71.6                  | 76.2 | 72.5                                         | 71.7                                          | 71.3 | 71.1                                      | 71.9 | 70.5                                      | 71.5      |                                 | 43.6 | 43.5                                   |      |
| 10/26 23:00 | 67.7   | 67.8 | 67.3                             | 69.0                                | 68.3                             | 68.8                                | 69.0           | 69.5 | 70.9       | 71.0                  | 75.5 | 71.9                                         | 70.6                                          | 70.6 | 70.3                                      | 71.2 | 69.8                                      | 70.9      | 68.5                            | 43.7 | 43.5                                   |      |
| 10/27 5:00  | 67.4   | 67.5 | 67.0                             | 68.7                                | 68.0                             | 68.5                                | 68.7           | 69.2 | 70.6       | 70.7                  | 75.2 | 71.5                                         | 70.3                                          | 70.3 | 70.0                                      | 70.9 | 69.5                                      | 70.7      | 68.2                            | 43.6 | 43.5                                   |      |
| 10/27 11:00 | 67.7   | 67.7 | 67.2                             | 68.8                                | 68.2                             | 68.6                                | 68.8           | 69.3 | 70.6       | 70.8                  | 75.2 | 71.6                                         | 70.4                                          | 70.4 | 70.1                                      | 71.0 | 69.7                                      | 70.7      | 68.3                            | 43.6 | 43.5                                   |      |
| 10/27 17:00 | 67.5   | 67.6 | 67.2                             | 68.6                                | 68.1                             | 68.5                                | 68.7           | 69.2 | 70.5       | 70.6                  | 75.1 | 71.5                                         | 70.3                                          | 70.3 | 70.1                                      | 70.9 | 69.6                                      | 70.6      | 68.3                            | 43.7 | 43.5                                   |      |
| 10/27 23:00 | 66.9   | 66.9 | 66.5                             | 68.0                                | 67.5                             | 67.9                                |                | 68.7 | 70.0       | 70.2                  | 74.5 | 70.9                                         | 69.7                                          | 69.7 | 69.4                                      | 70.3 | 69.0                                      | 70.1      | 67.7                            | 43.7 | 43.5                                   |      |
| 10/28 5:00  | 66.6   | 66.7 | 66.2                             | 67.8                                | 67.2                             | 67.7                                | 67.9           | 68.4 | 69.8       | 70.0                  | 74.2 | 70.6                                         | 69.5                                          | 69.4 | 69.2                                      | 70.0 | 68.7                                      | 69.8      | 67.4                            | 43.7 | 43.6                                   |      |
| 10/28 11:00 | 66.7   | 66.7 | 65.9                             | 67.5                                | 67.3                             | 67.5                                | 67.8           | 68.1 | 69.1       | 69.6                  | 74.1 | 69.4                                         | 70.4                                          | 69.1 | 68.9                                      | 69.7 | 68.5                                      | 69.9      |                                 | 44.6 | 44.5                                   |      |
| 10/28 17:00 | 66.7   | 66.9 | 66.3                             | 67.9                                | 67.2                             | 67.5                                | 67.8           | 68.0 | 69.2       | 69.4                  | 73.8 | 69.4                                         | 70.4                                          | 69.2 | 68.9                                      | 69.7 | 68.6                                      | 69.9      | 67.6                            | 44.7 | 44.6                                   |      |
| 10/28 23:00 | 65.7   | 65.9 | 65.4                             | 67.0                                | 66.3                             | 66.5                                | 66.9           | 67.0 | 68.4       | 68.5                  | 72.8 | 68.4                                         | 69.4                                          | 68.1 | 67.9                                      | 68.7 | 67.6                                      | 69.0      | 66.7                            | 44.7 | 44.6                                   |      |
| 10/29 5:00  | 65.1   | 65.3 | 64.7                             | 66.1                                | 65.7                             | 66.0                                | 66.2           | 66.5 | 67.8       | 68.0                  | 72.2 | 67.9                                         | 68.8                                          | 67.6 | 67.3                                      | 68.2 | 67.1                                      | 68.5      | 66.1                            | 44.7 | 44.6                                   |      |
| 10/29 11:00 | 65.2   | 65.3 | 64.7                             | 66.3                                | 65.7                             | 66.0                                |                | 66.5 | 67.8       | 67.9                  | 72.2 | 67.9                                         | 68.8                                          | 67.6 | 67.3                                      | 68.1 | 67.0                                      | 68.4      | 66.1                            | 44.7 | 44.7                                   |      |
| 10/29 17:00 | 65.1   | 65.3 | 64.8                             | 66.2                                | 65.6                             | 65.9                                | 66.2           | 66.3 | 67.6       | 67.3                  | 71.9 | 67.9                                         | 68.6                                          | 67.5 | 67.2                                      | 68.0 | 67.0                                      | 68.3      | 66.0                            | 44.7 | 44.7                                   |      |
| 10/29 23:00 | 64.2   | 64.5 | 63.9                             | 65.3                                | 64.8                             | 65.1                                | 65.3           | 65.4 | 66.8       | 67.1                  | 70.9 | 66.9                                         | 67.8                                          | 66.6 | 66.6                                      | 67.2 | 66.2                                      | 67.4      | 65.2                            | 44.8 | 44.7                                   |      |
| 10/30 5:00  | 62.9   | 63.2 | 62.6                             | 63.8                                | 63.5                             | 63.8                                | 64.0           | 64.2 | 65.6       | 65.9                  | 69.5 | 65.7                                         | 65.3                                          | 65.3 | 65.1                                      | 65.9 | 65.0                                      | 66.2      | 64.1                            | 44.8 | 44.7                                   |      |
| 10/30 11:00 |        | 62.7 | 62.0                             | 63.3                                | 62.9                             | 63.3                                | 63.5           | 63.7 | 65.0       | 65.2                  | 68.9 | 65.2                                         | 66.0                                          | 64.8 | 64.5                                      | 65.3 | 64.4                                      | 65.6      | 63.5                            | 44.9 | 44.8                                   |      |
| 10/30 17:00 | 61.7   | 62.0 | 61.4                             | 62.5                                | 62.3                             | 62.6                                | 62.7           | 62.9 | 64.4       | 64.6                  | 68.0 | 64.5                                         | 65.3                                          | 64.0 | 63.8                                      | 64.6 | 63.8                                      | 64.8      | 62.9                            | 44.9 | 44.8                                   |      |
| 10/30 23:00 | 60.4   | 60.7 | 60.2                             | 61.2                                | 61.0                             | 61.4                                | 61.4           |      | 63.2       | 63.3                  | 66.5 | 63.1                                         | 63.9                                          | 62.7 | 62.6                                      | 63.3 | 62.4                                      | 63.5      |                                 | 45.0 | 44.9                                   |      |
| 10/31 5:00  | 59.2   | 59.4 | 58.9                             | 59.8                                | 59.7                             | 60.1                                | 60.2           | 60.3 | 61.9       | 62.1                  | 65.2 | 61.9                                         | 62.6                                          | 61.4 | 61.2                                      | 62.0 | 61.3                                      | 62.3      | 60.4                            | 45.0 | 45.0                                   |      |
| 10/31 11:00 | 58.3   | 58.6 | 58.0                             | 58.9                                | 58.9                             | 59.2                                | 59.3           | 59.4 | 61.0       | 61.2                  | 64.3 | 61.0                                         | 61.7                                          | 60.5 | 60.3                                      | 61.1 | 60.3                                      | 61.4      | 59.5                            | 45.1 | 45.0                                   |      |