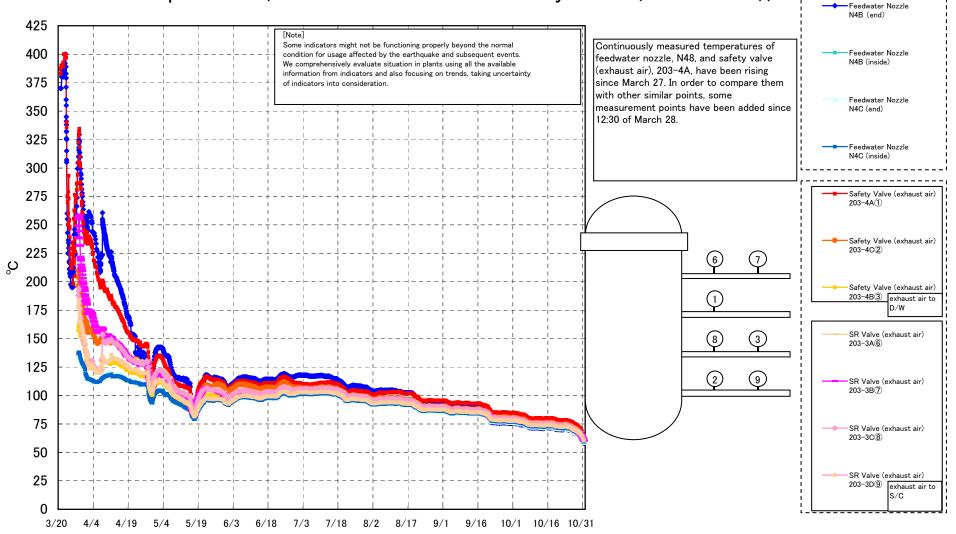

## Fukushima Daiichi Nuclear Power Station Unit 1 Parameters of Temperature (Typical Points)

Fukushima Daiichi Nuclear Power Station Unit 1 Parameters of Temperature (Feedwater Nozzle and Safety Valve (Exhaust Air))

## Fukushima Daiichi Nuclear Power Station Unit1 Parameters of Temperature

[Note] Some indicators might not be functioning properly beyond the normal condition for usage affected by the earthquake and subsequent events. We comprehensively evaluate situation in plants using all the available information from indicators and also focusing on trends, taking uncertainty

| Date        | Flange | 0    | Feedwater<br>Nozzle<br>N4B (end) | Feedwater<br>Nozzle<br>N4B (inside) | Feedwater<br>Nozzle<br>N4C (end) | Feedwater<br>Nozzle<br>N4C (inside) | Vessel<br>Core |      | Upper Part | Housing<br>Lower Part | -    | Safety<br>Valve<br>(exhaust air<br>203-4C(2) | Safety<br>Valve<br>(exhaust air)<br>203-4B(3) |      | SR Valve<br>(exhaust<br>air)<br>203-3B(7) |      | SR Valve<br>(exhaust<br>air)<br>203-3D(9) | (HVH-12C) | RPV<br>Bellows Air<br>(HVH-12A) | re A | S/C Pool<br>Water<br>Temperatu<br>re B | note |
|-------------|--------|------|----------------------------------|-------------------------------------|----------------------------------|-------------------------------------|----------------|------|------------|-----------------------|------|----------------------------------------------|-----------------------------------------------|------|-------------------------------------------|------|-------------------------------------------|-----------|---------------------------------|------|----------------------------------------|------|
| 10/25 5:00  | 69.9   | 69.9 | 69.4                             | 71.1                                | 70.4                             | 70.7                                | 71.0           | 71.5 | 72.7       | 72.8                  | 77.6 | 73.8                                         | 72.5                                          | 72.6 | 72.4                                      | 73.2 | 71.8                                      | 72.7      | 70.5                            | 43.6 | 43.5                                   |      |
| 10/25 9:00  | 70.0   | 70.0 | 69.5                             | 71.2                                | 70.4                             | 70.7                                | 71.0           | 71.5 | 72.6       | 72.8                  | 77.7 | 73.8                                         | 72.5                                          | 72.7 | 72.4                                      | 73.2 | 71.7                                      | 72.7      | 70.5                            | 43.6 | 43.5                                   |      |
| 10/25 17:00 | 70.0   | 70.0 | 69.5                             | 71.0                                | 70.4                             | 70.7                                | 70.9           | 71.5 | 72.6       | 72.7                  | 77.5 | 73.8                                         | 72.5                                          | 72.6 | 72.3                                      | 73.1 | 71.7                                      | 72.8      | 70.7                            | 43.6 | 43.5                                   |      |
| 10/25 23:00 | 69.6   | 69.6 | 69.2                             | 70.7                                | 70.1                             | 70.4                                | 70.7           | 71.2 | 72.4       | 72.6                  | 77.3 | 73.5                                         | 72.2                                          | 72.3 | 72.1                                      | 72.9 | 71.5                                      | 72.5      | 70.3                            | 43.6 | 43.5                                   |      |
| 10/26 5:00  | 69.2   | 69.2 | 68.7                             | 70.5                                | 69.7                             | 70.0                                | 70.3           | 70.8 | 72.1       | 72.2                  | 77.0 | 73.1                                         | 71.8                                          | 71.9 | 71.7                                      | 72.5 | 71.1                                      | 72.2      | 69.8                            | 43.7 | 43.5                                   |      |
| 10/26 11:00 | 69.0   | 69.0 | 68.5                             | 70.1                                | 69.5                             | 69.9                                | 70.1           | 70.6 | 71.9       | 72.0                  | 76.8 | 72.9                                         | 71.6                                          | 71.7 | 71.4                                      | 72.3 | 70.9                                      | 72.0      | 69.6                            | 43.6 | 43.5                                   |      |
| 10/26 17:00 | 68.5   | 68.6 | 68.1                             | 69.6                                | 69.1                             | 69.5                                | 69.7           | 70.1 | 71.5       | 71.6                  | 76.2 | 72.5                                         | 71.7                                          | 71.3 | 71.1                                      | 71.9 | 70.5                                      | 71.5      |                                 | 43.6 | 43.5                                   |      |
| 10/26 23:00 | 67.7   | 67.8 | 67.3                             | 69.0                                | 68.3                             | 68.8                                | 69.0           | 69.5 | 70.9       | 71.0                  | 75.5 | 71.9                                         | 70.6                                          | 70.6 | 70.3                                      | 71.2 | 69.8                                      | 70.9      | 68.5                            | 43.7 | 43.5                                   |      |
| 10/27 5:00  | 67.4   | 67.5 | 67.0                             | 68.7                                | 68.0                             | 68.5                                | 68.7           | 69.2 | 70.6       | 70.7                  | 75.2 | 71.5                                         | 70.3                                          | 70.3 | 70.0                                      | 70.9 | 69.5                                      | 70.7      | 68.2                            | 43.6 | 43.5                                   |      |
| 10/27 11:00 | 67.7   | 67.7 | 67.2                             | 68.8                                | 68.2                             | 68.6                                | 68.8           | 69.3 | 70.6       | 70.8                  | 75.2 | 71.6                                         | 70.4                                          | 70.4 | 70.1                                      | 71.0 | 69.7                                      | 70.7      | 68.3                            | 43.6 | 43.5                                   |      |
| 10/27 17:00 | 67.5   | 67.6 | 67.2                             | 68.6                                | 68.1                             | 68.5                                | 68.7           | 69.2 | 70.5       | 70.6                  | 75.1 | 71.5                                         | 70.3                                          | 70.3 | 70.1                                      | 70.9 | 69.6                                      | 70.6      | 68.3                            | 43.7 | 43.5                                   |      |
| 10/27 23:00 | 66.9   | 66.9 | 66.5                             | 68.0                                | 67.5                             | 67.9                                |                | 68.7 | 70.0       | 70.2                  | 74.5 | 70.9                                         | 69.7                                          | 69.7 | 69.4                                      | 70.3 | 69.0                                      | 70.1      | 67.7                            | 43.7 | 43.5                                   |      |
| 10/28 5:00  | 66.6   | 66.7 | 66.2                             | 67.8                                | 67.2                             | 67.7                                | 67.9           | 68.4 | 69.8       | 70.0                  | 74.2 | 70.6                                         | 69.5                                          | 69.4 | 69.2                                      | 70.0 | 68.7                                      | 69.8      | 67.4                            | 43.7 | 43.6                                   |      |
| 10/28 11:00 | 66.7   | 66.7 | 65.9                             | 67.5                                | 67.3                             | 67.5                                | 67.8           | 68.1 | 69.1       | 69.6                  | 74.1 | 69.4                                         | 70.4                                          | 69.1 | 68.9                                      | 69.7 | 68.5                                      | 69.9      |                                 | 44.6 | 44.5                                   |      |
| 10/28 17:00 | 66.7   | 66.9 | 66.3                             | 67.9                                | 67.2                             | 67.5                                | 67.8           | 68.0 | 69.2       | 69.4                  | 73.8 | 69.4                                         | 70.4                                          | 69.2 | 68.9                                      | 69.7 | 68.6                                      | 69.9      | 67.6                            | 44.7 | 44.6                                   |      |
| 10/28 23:00 | 65.7   | 65.9 | 65.4                             | 67.0                                | 66.3                             | 66.5                                | 66.9           | 67.0 | 68.4       | 68.5                  | 72.8 | 68.4                                         | 69.4                                          | 68.1 | 67.9                                      | 68.7 | 67.6                                      | 69.0      | 66.7                            | 44.7 | 44.6                                   |      |
| 10/29 5:00  | 65.1   | 65.3 | 64.7                             | 66.1                                | 65.7                             | 66.0                                | 66.2           | 66.5 | 67.8       | 68.0                  | 72.2 | 67.9                                         | 68.8                                          | 67.6 | 67.3                                      | 68.2 | 67.1                                      | 68.5      | 66.1                            | 44.7 | 44.6                                   |      |
| 10/29 11:00 | 65.2   | 65.3 | 64.7                             | 66.3                                | 65.7                             | 66.0                                |                | 66.5 | 67.8       | 67.9                  | 72.2 | 67.9                                         | 68.8                                          | 67.6 | 67.3                                      | 68.1 | 67.0                                      | 68.4      | 66.1                            | 44.7 | 44.7                                   |      |
| 10/29 17:00 | 65.1   | 65.3 | 64.8                             | 66.2                                | 65.6                             | 65.9                                | 66.2           | 66.3 | 67.6       | 67.3                  | 71.9 | 67.9                                         | 68.6                                          | 67.5 | 67.2                                      | 68.0 | 67.0                                      | 68.3      | 66.0                            | 44.7 | 44.7                                   |      |
| 10/29 23:00 | 64.2   | 64.5 | 63.9                             | 65.3                                | 64.8                             | 65.1                                | 65.3           | 65.4 | 66.8       | 67.1                  | 70.9 | 66.9                                         | 67.8                                          | 66.6 | 66.6                                      | 67.2 | 66.2                                      | 67.4      | 65.2                            | 44.8 | 44.7                                   |      |
| 10/30 5:00  | 62.9   | 63.2 | 62.6                             | 63.8                                | 63.5                             | 63.8                                | 64.0           | 64.2 | 65.6       | 65.9                  | 69.5 | 65.7                                         | 65.3                                          | 65.3 | 65.1                                      | 65.9 | 65.0                                      | 66.2      | 64.1                            | 44.8 | 44.7                                   |      |
| 10/30 11:00 |        | 62.7 | 62.0                             | 63.3                                | 62.9                             | 63.3                                | 63.5           | 63.7 | 65.0       | 65.2                  | 68.9 | 65.2                                         | 66.0                                          | 64.8 | 64.5                                      | 65.3 | 64.4                                      | 65.6      | 63.5                            | 44.9 | 44.8                                   |      |
| 10/30 17:00 | 61.7   | 62.0 | 61.4                             | 62.5                                | 62.3                             | 62.6                                | 62.7           | 62.9 | 64.4       | 64.6                  | 68.0 | 64.5                                         | 65.3                                          | 64.0 | 63.8                                      | 64.6 | 63.8                                      | 64.8      | 62.9                            | 44.9 | 44.8                                   |      |
| 10/30 23:00 | 60.4   | 60.7 | 60.2                             | 61.2                                | 61.0                             | 61.4                                | 61.4           |      | 63.2       | 63.3                  | 66.5 | 63.1                                         | 63.9                                          | 62.7 | 62.6                                      | 63.3 | 62.4                                      | 63.5      |                                 | 45.0 | 44.9                                   |      |
| 10/31 5:00  | 59.2   | 59.4 | 58.9                             | 59.8                                | 59.7                             | 60.1                                | 60.2           | 60.3 | 61.9       | 62.1                  | 65.2 | 61.9                                         | 62.6                                          | 61.4 | 61.2                                      | 62.0 | 61.3                                      | 62.3      | 60.4                            | 45.0 | 45.0                                   |      |
| 10/31 11:00 | 58.3   | 58.6 | 58.0                             | 58.9                                | 58.9                             | 59.2                                | 59.3           | 59.4 | 61.0       | 61.2                  | 64.3 | 61.0                                         | 61.7                                          | 60.5 | 60.3                                      | 61.1 | 60.3                                      | 61.4      | 59.5                            | 45.1 | 45.0                                   |      |