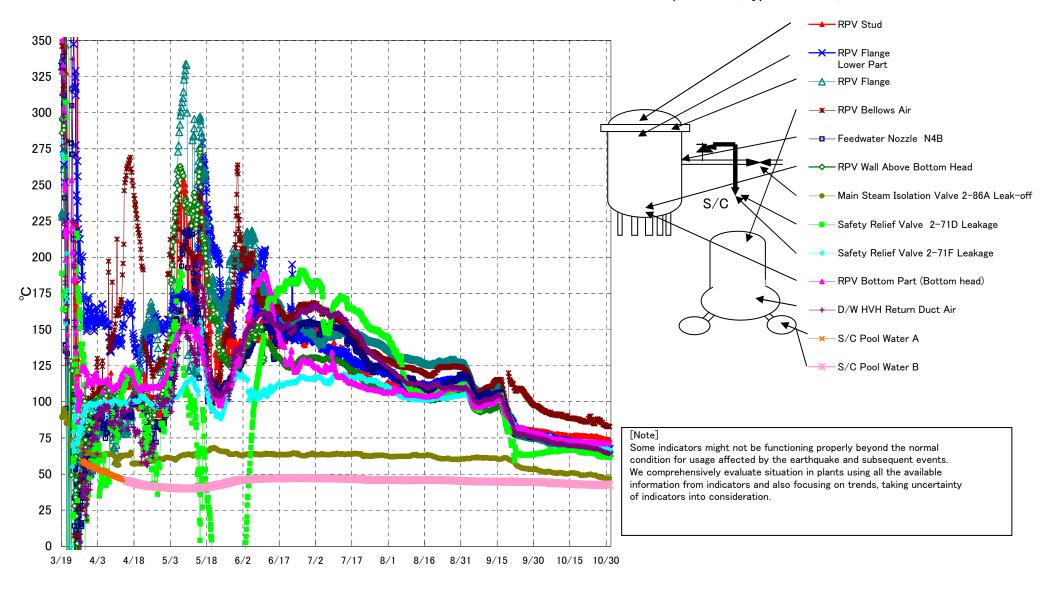

Fukushima Daiichi Nuclear Power Station Unit3 Parameters of Temperature (Typical Points)

## Fukushima Daiichi Nuclear Power Station Unit3 Parameters of Temperature

[Note] Some indicators might not be functioning properly beyond the normal condition for usage affected by the earthquake and subsequent events. We comprehensively evaluate situation in plants using all the available information from indicators and also focusing on trends, taking uncertainty of indicators into consideration.

| Date        | Feedwater<br>Nozzle N4B | RPV Wall<br>Above Bottom<br>Head | RPV Flange | RPV Bottom Part<br>(Bottom head) | RPV Stud | RPV Flange<br>Lower Part | Safety Relief Valve<br>2-71D Leakage | Safety Relief Valve<br>2-71F Leakage | Main Steam<br>Isolation Valve<br>2-86A Leak-off | D/W HVH Return<br>Duct Air | RPV Bellows Air | S/C Pool<br>Water A | S/C Pool<br>Water B | note |
|-------------|-------------------------|----------------------------------|------------|----------------------------------|----------|--------------------------|--------------------------------------|--------------------------------------|-------------------------------------------------|----------------------------|-----------------|---------------------|---------------------|------|
| 10/25 5:00  | 68.3                    | 68.7                             | 67.6       | 71.4                             | 75.8     | 69.8                     | 64.3                                 | 69.9                                 | 49.2                                            | 67.5                       | 84.8            | 42.2                | 42.4                |      |
| 10/25 10:00 | 68.2                    | 68.6                             | 67.5       | 71.4                             | 75.7     | 69.8                     | 64.1                                 | 69.9                                 | 49.2                                            | 67.5                       | 84.9            | 42.2                | 42.4                |      |
| 10/25 17:00 | 68.2                    | 68.8                             | 67.7       | 71.6                             | 76.1     | 70.1                     | 64.4                                 | 69.9                                 | 49.3                                            | 67.6                       | 87.8            | 42.2                | 42.4                |      |
| 10/25 23:00 | 68.2                    | 68.6                             | 67.8       | 71.7                             | 76.1     | 70.1                     | 64.1                                 | 69.7                                 | 48.8                                            | 67.8                       | 87.5            | 42.2                | 42.4                |      |
| 10/26 5:00  | 68.5                    | 68.6                             | 67.7       | 71.8                             | 76.3     | 70.0                     | 63.7                                 | 69.6                                 | 48.5                                            | 67.6                       | 86.8            | 42.2                | 42.4                |      |
| 10/26 11:00 | 68.6                    | 68.7                             | 67.5       | 71.9                             | 75.8     | 69.9                     | 63.2                                 | 69.5                                 | 48.3                                            | 67.4                       | 88.2            | 42.1                | 42.3                |      |
| 10/26 17:00 | 68.4                    | 68.3                             | 67.3       | 71.8                             | 75.6     | 69.8                     | 63.1                                 | 69.4                                 | 48.3                                            | 67.4                       | 87.9            | 42.1                | 42.3                |      |
| 10/26 23:00 | 68.1                    | 68.0                             | 67.0       | 71.5                             | 75.3     | 69.5                     | 62.7                                 | 69.1                                 | 48.0                                            | 67.1                       | 86.7            | 42.1                | 42.3                |      |
| 10/27 5:00  | 67.9                    | 67.8                             | 66.7       | 71.5                             | 75.2     | 69.1                     | 62.2                                 | 68.8                                 | 47.7                                            | 66.8                       | 86.1            | 42.1                | 42.3                |      |
| 10/27 11:00 | 67.8                    | 67.6                             | 66.6       | 71.6                             | 75.2     | 69.1                     | 62.1                                 | 68.7                                 | 47.7                                            | 66.7                       | 87.5            | 42.0                | 42.2                |      |
| 10/27 17:00 | 67.5                    | 67.4                             | 66.5       | 71.3                             | 75.1     | 69.1                     | 62.5                                 | 68.7                                 | 47.9                                            | 66.7                       | 86.9            | 42.0                | 42.2                |      |
| 10/27 23:00 | 67.3                    | 67.3                             | 66.2       | 71.3                             | 75.1     | 68.8                     | 62.2                                 | 68.3                                 | 47.6                                            | 66.4                       | 85.8            | 42.0                | 42.2                |      |
| 10/28 5:00  | 67.3                    | 67.1                             | 66.1       | 71.5                             | 74.9     | 68.6                     | 61.7                                 | 68.1                                 | 47.5                                            | 66.1                       | 85.6            | 42.0                | 42.2                |      |
| 10/28 11:00 | 66.5                    | 66.9                             | 65.7       | 71.0                             | 74.7     | 68.2                     | 62.1                                 | 68.4                                 | 47.4                                            | 65.8                       | 85.7            | 42.6                | 42.8                |      |
| 10/28 17:00 | 66.4                    | 67.0                             | 65.8       | 71.1                             | 74.7     | 68.3                     | 62.5                                 | 68.4                                 | 47.7                                            | 65.7                       | 84.5            | 42.6                | 42.8                |      |
| 10/28 23:00 | 66.2                    | 66.8                             | 65.5       | 71.1                             | 74.3     | 68.0                     | 62.2                                 | 68.1                                 | 47.4                                            | 65.3                       | 84.3            | 42.6                | 42.8                |      |
| 10/29 5:00  | 66.0                    | 66.7                             | 65.3       | 71.2                             | 74.1     | 67.7                     | 61.8                                 | 67.7                                 | 47.1                                            | 65.0                       | 84.0            | 42.5                | 42.7                |      |
| 10/29 11:00 | 65.8                    | 66.5                             | 65.2       | 71.0                             | 74.3     | 67.7                     | 61.9                                 | 67.7                                 | 47.1                                            | 65.1                       | 84.1            | 42.5                | 42.7                |      |
| 10/29 17:00 | 65.9                    | 66.9                             | 65.3       | 71.1                             | 74.1     | 67.8                     | 62.0                                 | 67.6                                 | 47.3                                            | 65.2                       | 83.5            | 42.5                | 42.7                |      |
| 10/29 23:00 | 65.6                    | 66.5                             | 65.1       | 70.9                             | 74.1     | 67.7                     | 61.8                                 | 67.5                                 | 47.3                                            | 64.8                       | 83.6            | 42.5                | 42.6                |      |
| 10/30 5:00  | 65.5                    | 66.5                             | 64.9       | 70.9                             | 74.1     | 67.5                     | 61.8                                 | 67.2                                 | 47.1                                            | 64.6                       | 82.9            | 42.4                | 42.6                |      |
| 10/30 11:00 | 65.4                    | 66.5                             | 64.8       | 71.4                             | 73.8     | 67.4                     | 61.7                                 | 67.2                                 | 47.1                                            | 64.6                       | 83.0            | 42.4                | 42.6                |      |
| 10/30 17:00 | 65.4                    | 66.7                             | 64.9       | 71.3                             | 74.0     | 67.6                     | 61.8                                 | 67.1                                 | 47.2                                            | 64.7                       | 83.0            | 42.4                | 42.6                |      |
| 10/30 23:00 | 65.2                    | 66.2                             | 64.8       | 71.1                             | 73.9     | 67.4                     | 61.6                                 | 67.0                                 | 47.1                                            | 64.4                       | 83.1            | 42.4                | 42.6                |      |
| 10/31 5:00  | 65.1                    | 66.2                             | 64.7       | 71.1                             | 73.8     | 67.3                     | 61.5                                 | 66.9                                 | 47.1                                            | 64.2                       | 83.1            | 42.3                | 42.6                |      |
| 10/31 11:00 | 65.0                    | 66.2                             | 64.6       | 71.0                             | 73.7     | 67.2                     | 61.5                                 | 66.8                                 | 47.1                                            | 64.1                       | 82.7            | 42.3                | 42.5                |      |