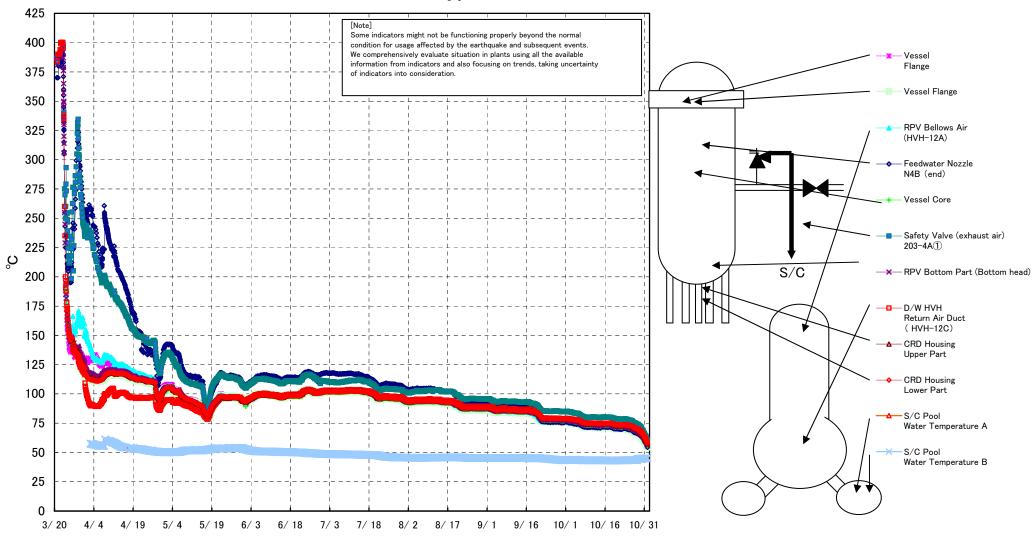

Fukushima Daiichi Nuclear Power Station Unit 1 Parameters of Temperature (Typical Points)

## Fukushima Daiichi Nuclear Power Station Unit1 Parameters of Temperature

[Note]
Some indicators might not be functioning properly beyond the normal condition for usage affected by the earthquake and subsequent events.
We comprehensively evaluate situation in plants using all the available information from indicators and also focusing on trends, taking uncertainty

|             |        |        | Feedwater | Feedwater    | Feedwater | Feedwater    |        | RPV Bottom   | CRD        | CRD            | Safety Valve | Safety        | Safety        | SR Valve |      | SR Valve | SR Valve | D/W HVH         | RPV         |           | S/C Pool |       |
|-------------|--------|--------|-----------|--------------|-----------|--------------|--------|--------------|------------|----------------|--------------|---------------|---------------|----------|------|----------|----------|-----------------|-------------|-----------|----------|-------|
| Date        | Vessel |        | Nozzle    | Nozzle       | Nozzle    | Nozzle       | Vessel | Part (Bottom | Housing    | CRD<br>Housing | (            | Valve         | Valve         | (exhaust |      | (exhaust |          | Return Air Duct | Bellows Air | Water     | Water    | note  |
| Date        | Flange | Flange | N4B (end) | N4B (inside) | N4C (end) | N4C (inside) | Core   |              | Unner Part | Lower Part     |              | (exhaust air) | (exhaust air) | air)     | air) | air)     | air)     | ( HVH-12C)      | (HVH-12A)   | Temperatu |          | 11010 |
|             |        |        |           |              |           |              |        |              |            |                |              |               | 203-4B(3)     |          |      |          |          |                 |             | re A      | re B     |       |
| 10/26 5:00  | 69.2   | 69.2   | 68.7      | 70.5         | 69.7      | 70.0         | 70.3   | 70.8         | 72.1       | 72.2           | 77.0         |               | 71.8          | 71.9     | 71.7 | 72.5     | 71.1     | 72.2            | 69.8        | 43.7      | 43.5     |       |
| 10/26 11:00 | 69.0   | 69.0   | 68.5      | 70.1         | 69.5      | 69.9         | 70.1   | 70.6         | 71.9       | 72.0           | 76.8         | 72.9          | 71.6          | 71.7     | 71.4 | 72.3     | 70.9     | 72.0            | 69.6        | 43.6      | 43.5     |       |
| 10/26 17:00 | 68.5   | 68.6   | 68.1      | 69.6         | 69.1      | 69.5         | 69.7   | 70.1         | 71.5       | 71.6           | 76.2         | 72.5          |               | 71.3     | 71.1 | 71.9     | 70.5     | 71.5            | 69.3        | 43.6      | 43.5     |       |
| 10/26 23:00 | 67.7   | 67.8   | 67.3      | 69.0         | 68.3      | 68.8         | 69.0   | 69.5         | 70.9       | 71.0           | 75.5         | 71.9          | 70.6          | 70.6     | 70.3 | 71.2     | 69.8     | 70.9            | 68.5        | 43.7      | 43.5     |       |
| 10/27 5:00  | 67.4   | 67.5   | 67.0      |              | 68.0      | 68.5         | 68.7   | 69.2         | 70.6       |                | 75.2         | 71.5          | 70.3          | 70.3     | 70.0 | 70.9     | 69.5     | 70.7            | 68.2        | 43.6      | 43.5     |       |
| 10/27 11:00 | 67.7   | 67.7   | 67.2      | 68.8         | 68.2      | 68.6         | 68.8   | 69.3         | 70.6       | 70.8           | 75.2         | 71.6          | 70.4          | 70.4     | 70.1 | 71.0     | 69.7     | 70.7            | 68.3        | 43.6      | 43.5     |       |
| 10/27 17:00 |        | 67.6   | 67.2      | 68.6         | 68.1      | 68.5         | 68.7   | 69.2         | 70.5       | 70.6           | 75.1         | 71.5          | 70.3          |          | 70.1 | 70.9     | 69.6     | 70.6            | 68.3        | 43.7      | 43.5     |       |
| 10/27 23:00 |        | 66.9   | 66.5      | 68.0         | 67.5      | 67.9         | 68.2   | 68.7         | 70.0       | 70.2           | 74.5         | 70.9          | 69.7          | 69.7     | 69.4 | 70.3     | 69.0     | 70.1            | 67.7        | 43.7      | 43.5     |       |
| 10/28 5:00  | 66.6   | 66.7   | 66.2      | 67.8         | 67.2      | 67.7         | 67.9   | 68.4         | 69.8       | 70.0           | 74.2         | 70.6          | 69.5          | 69.4     | 69.2 | 70.0     | 68.7     | 69.8            | 67.4        | 43.7      | 43.6     |       |
| 10/28 11:00 | 66.7   | 66.7   | 65.9      | 67.5         | 67.3      | 67.5         | 67.8   | 68.1         | 69.1       | 69.6           | 74.1         | 69.4          | 70.4          | 69.1     | 68.9 | 69.7     | 68.5     | 69.9            | 67.6        | 44.6      | 44.5     |       |
| 10/28 17:00 | 66.7   | 66.9   | 66.3      | 67.9         | 67.2      | 67.5         | 67.8   | 68.0         | 69.2       | 69.4           | 73.8         | 69.4          | 70.4          | 69.2     | 68.9 | 69.7     | 68.6     | 69.9            | 67.6        | 44.7      | 44.6     |       |
| 10/28 23:00 | 65.7   | 65.9   | 65.4      | 67.0         | 66.3      | 66.5         | 66.9   | 67.0         | 68.4       | 68.5           | 72.8         | 68.4          | 69.4          | 68.1     | 67.9 | 68.7     | 67.6     | 69.0            | 66.7        | 44.7      | 44.6     |       |
| 10/29 5:00  | 65.1   | 65.3   | 64.7      | 66.1         | 65.7      | 66.0         | 66.2   | 66.5         | 67.8       | 68.0           | 72.2         | 67.9          | 68.8          | 67.6     | 67.3 | 68.2     | 67.1     | 68.5            | 66.1        | 44.7      | 44.6     |       |
| 10/29 11:00 | 65.2   | 65.3   | 64.7      | 66.3         | 65.7      | 66.0         | 66.2   | 66.5         | 67.8       | 67.9           | 72.2         | 67.9          | 68.8          | 67.6     | 67.3 | 68.1     | 67.0     | 68.4            | 66.1        | 44.7      | 44.7     |       |
| 10/29 17:00 |        | 65.3   | 64.8      | 66.2         | 65.6      | 65.9         | 66.2   | 66.3         | 67.6       | 67.3           | 71.9         | 67.9          | 68.6          | 67.5     | 67.2 | 68.0     | 67.0     | 68.3            | 66.0        | 44.7      | 44.7     |       |
| 10/29 23:00 |        | 64.5   | 63.9      | 65.3         | 64.8      | 65.1         | 65.3   | 65.4         | 66.8       | 67.1           | 70.9         | 66.9          | 67.8          | 66.6     | 66.6 | 67.2     | 66.2     | 67.4            | 65.2        | 44.8      | 44.7     |       |
| 10/30 5:00  | 62.9   | 63.2   | 62.6      | 63.8         | 63.5      | 63.8         | 64.0   | 64.2         | 65.6       | 65.9           | 69.5         | 65.7          | 65.3          | 65.3     | 65.1 | 65.9     | 65.0     | 66.2            | 64.1        | 44.8      | 44.7     |       |
| 10/30 11:00 | 62.4   | 62.7   | 62.0      |              | 62.9      | 63.3         | 63.5   | 63.7         | 65.0       | 65.2           | 68.9         | 65.2          | 66.0          | 64.8     | 64.5 | 65.3     | 64.4     | 65.6            | 63.5        | 44.9      | 44.8     |       |
| 10/30 17:00 | 61.7   | 62.0   | 61.4      | 62.5         | 62.3      | 62.6         | 62.7   | 62.9         | 64.4       | 64.6           | 68.0         | 64.5          | 65.3          | 64.0     | 63.8 | 64.6     | 63.8     | 64.8            | 62.9        | 44.9      | 44.8     |       |
| 10/30 23:00 | 60.4   | 60.7   | 60.2      | 61.2         | 61.0      |              |        | 61.5         | 63.2       | 63.3           | 66.5         | 63.1          | 63.9          | 62.7     | 62.6 | 63.3     | 62.4     | 63.5            | 61.6        | 45.0      | 44.9     |       |
| 10/31 5:00  | 59.2   | 59.4   | 58.9      | 59.8         | 59.7      | 60.1         | 60.2   | 60.3         | 61.9       | 62.1           | 65.2         | 61.9          | 62.6          | 61.4     | 61.2 | 62.0     | 61.3     | 62.3            | 60.4        | 45.0      | 45.0     |       |
| 10/31 11:00 | 58.3   | 58.6   | 58.0      | 58.9         | 58.9      | 59.2         | 59.3   | 59.4         | 61.0       | 61.2           | 64.3         | 61.0          | 61.7          | 60.5     | 60.3 | 61.1     | 60.3     | 61.4            | 59.5        | 45.1      | 45.0     |       |
| 10/31 17:00 |        | 58.2   | 57.6      |              | 58.4      | 58.8         | 58.8   | 58.8         | 60.5       | 60.7           | 63.3         | 60.5          | 61.1          | 60.0     | 59.9 | 60.5     | 59.9     | 60.8            | 59.1        | 45.1      | 45.0     |       |
| 10/31 23:00 | 56.2   | 56.6   | 56.0      |              | 56.9      | 57.3         | 57.2   | 57.2         | 59.0       | 59.2           | 61.7         | 59.0          | 59.5          | 58.4     | 58.3 | 59.0     | 58.4     | 59.3            | 57.6        | 45.2      | 45.1     |       |
| 11/1 5:00   | 54.6   | 55.0   | 54.4      | 54.8         | 55.2      | 55.7         | 55.6   | 55.6         | 57.6       | 57.7           | 60.2         | 57.5          | 58.1          | 56.9     | 56.8 | 57.4     | 56.9     | 57.8            | 56.2        | 45.2      | 45.2     |       |