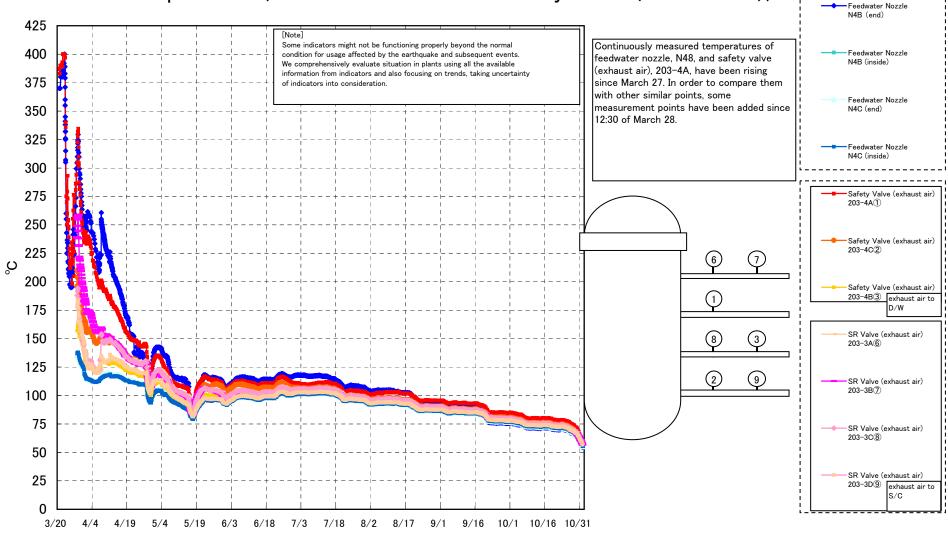

## Fukushima Daiichi Nuclear Power Station Unit 1 Parameters of Temperature (Feedwater Nozzle and Safety Valve (Exhaust Air))

## Fukushima Daiichi Nuclear Power Station Unit1 Parameters of Temperature

[Note]
Some indicators might not be functioning properly beyond the normal condition for usage affected by the earthquake and subsequent events.
We comprehensively evaluate situation in plants using all the available information from indicators and also focusing on trends, taking uncertainty

|             |        |        | Feedwater | Feedwater    | Feedwater | Feedwater    |        | RPV Bottom   | CRD        | CRD            | Safety Valve | Safety        | Safety        | SR Valve |      | SR Valve | SR Valve | D/W HVH         | RPV         |           | S/C Pool |       |
|-------------|--------|--------|-----------|--------------|-----------|--------------|--------|--------------|------------|----------------|--------------|---------------|---------------|----------|------|----------|----------|-----------------|-------------|-----------|----------|-------|
| Date        | Vessel |        | Nozzle    | Nozzle       | Nozzle    | Nozzle       | Vessel | Part (Bottom | Housing    | CRD<br>Housing | (            | Valve         | Valve         | (exhaust |      | (exhaust |          | Return Air Duct | Bellows Air | Water     | Water    | note  |
| Date        | Flange | Flange | N4B (end) | N4B (inside) | N4C (end) | N4C (inside) | Core   |              | Unner Part | Lower Part     |              | (exhaust air) | (exhaust air) | air)     | air) | air)     | air)     | ( HVH-12C)      | (HVH-12A)   | Temperatu |          | 11010 |
|             |        |        |           |              |           |              |        |              |            |                |              |               | 203-4B(3)     |          |      |          |          |                 |             | re A      | re B     |       |
| 10/26 5:00  | 69.2   | 69.2   | 68.7      | 70.5         | 69.7      | 70.0         | 70.3   | 70.8         | 72.1       | 72.2           | 77.0         |               | 71.8          | 71.9     | 71.7 | 72.5     | 71.1     | 72.2            | 69.8        | 43.7      | 43.5     |       |
| 10/26 11:00 | 69.0   | 69.0   | 68.5      | 70.1         | 69.5      | 69.9         | 70.1   | 70.6         | 71.9       | 72.0           | 76.8         | 72.9          | 71.6          | 71.7     | 71.4 | 72.3     | 70.9     | 72.0            | 69.6        | 43.6      | 43.5     |       |
| 10/26 17:00 | 68.5   | 68.6   | 68.1      | 69.6         | 69.1      | 69.5         | 69.7   | 70.1         | 71.5       | 71.6           | 76.2         | 72.5          |               | 71.3     | 71.1 | 71.9     | 70.5     | 71.5            | 69.3        | 43.6      | 43.5     |       |
| 10/26 23:00 | 67.7   | 67.8   | 67.3      | 69.0         | 68.3      | 68.8         | 69.0   | 69.5         | 70.9       | 71.0           | 75.5         | 71.9          | 70.6          | 70.6     | 70.3 | 71.2     | 69.8     | 70.9            | 68.5        | 43.7      | 43.5     |       |
| 10/27 5:00  | 67.4   | 67.5   | 67.0      |              | 68.0      | 68.5         | 68.7   | 69.2         | 70.6       |                | 75.2         | 71.5          | 70.3          | 70.3     | 70.0 | 70.9     | 69.5     | 70.7            | 68.2        | 43.6      | 43.5     |       |
| 10/27 11:00 | 67.7   | 67.7   | 67.2      | 68.8         | 68.2      | 68.6         | 68.8   | 69.3         | 70.6       | 70.8           | 75.2         | 71.6          | 70.4          | 70.4     | 70.1 | 71.0     | 69.7     | 70.7            | 68.3        | 43.6      | 43.5     |       |
| 10/27 17:00 |        | 67.6   | 67.2      | 68.6         | 68.1      | 68.5         | 68.7   | 69.2         | 70.5       | 70.6           | 75.1         | 71.5          | 70.3          |          | 70.1 | 70.9     | 69.6     | 70.6            | 68.3        | 43.7      | 43.5     |       |
| 10/27 23:00 |        | 66.9   | 66.5      | 68.0         | 67.5      | 67.9         | 68.2   | 68.7         | 70.0       | 70.2           | 74.5         | 70.9          | 69.7          | 69.7     | 69.4 | 70.3     | 69.0     | 70.1            | 67.7        | 43.7      | 43.5     |       |
| 10/28 5:00  | 66.6   | 66.7   | 66.2      | 67.8         | 67.2      | 67.7         | 67.9   | 68.4         | 69.8       | 70.0           | 74.2         | 70.6          | 69.5          | 69.4     | 69.2 | 70.0     | 68.7     | 69.8            | 67.4        | 43.7      | 43.6     |       |
| 10/28 11:00 | 66.7   | 66.7   | 65.9      | 67.5         | 67.3      | 67.5         | 67.8   | 68.1         | 69.1       | 69.6           | 74.1         | 69.4          | 70.4          | 69.1     | 68.9 | 69.7     | 68.5     | 69.9            | 67.6        | 44.6      | 44.5     |       |
| 10/28 17:00 | 66.7   | 66.9   | 66.3      | 67.9         | 67.2      | 67.5         | 67.8   | 68.0         | 69.2       | 69.4           | 73.8         | 69.4          | 70.4          | 69.2     | 68.9 | 69.7     | 68.6     | 69.9            | 67.6        | 44.7      | 44.6     |       |
| 10/28 23:00 | 65.7   | 65.9   | 65.4      | 67.0         | 66.3      | 66.5         | 66.9   | 67.0         | 68.4       | 68.5           | 72.8         | 68.4          | 69.4          | 68.1     | 67.9 | 68.7     | 67.6     | 69.0            | 66.7        | 44.7      | 44.6     |       |
| 10/29 5:00  | 65.1   | 65.3   | 64.7      | 66.1         | 65.7      | 66.0         | 66.2   | 66.5         | 67.8       | 68.0           | 72.2         | 67.9          | 68.8          | 67.6     | 67.3 | 68.2     | 67.1     | 68.5            | 66.1        | 44.7      | 44.6     |       |
| 10/29 11:00 | 65.2   | 65.3   | 64.7      | 66.3         | 65.7      | 66.0         | 66.2   | 66.5         | 67.8       | 67.9           | 72.2         | 67.9          | 68.8          | 67.6     | 67.3 | 68.1     | 67.0     | 68.4            | 66.1        | 44.7      | 44.7     |       |
| 10/29 17:00 |        | 65.3   | 64.8      | 66.2         | 65.6      | 65.9         | 66.2   | 66.3         | 67.6       | 67.3           | 71.9         | 67.9          | 68.6          | 67.5     | 67.2 | 68.0     | 67.0     | 68.3            | 66.0        | 44.7      | 44.7     |       |
| 10/29 23:00 |        | 64.5   | 63.9      | 65.3         | 64.8      | 65.1         | 65.3   | 65.4         | 66.8       | 67.1           | 70.9         | 66.9          | 67.8          | 66.6     | 66.6 | 67.2     | 66.2     | 67.4            | 65.2        | 44.8      | 44.7     |       |
| 10/30 5:00  | 62.9   | 63.2   | 62.6      | 63.8         | 63.5      | 63.8         | 64.0   | 64.2         | 65.6       | 65.9           | 69.5         | 65.7          | 65.3          | 65.3     | 65.1 | 65.9     | 65.0     | 66.2            | 64.1        | 44.8      | 44.7     |       |
| 10/30 11:00 | 62.4   | 62.7   | 62.0      |              | 62.9      | 63.3         | 63.5   | 63.7         | 65.0       | 65.2           | 68.9         | 65.2          | 66.0          | 64.8     | 64.5 | 65.3     | 64.4     | 65.6            | 63.5        | 44.9      | 44.8     |       |
| 10/30 17:00 | 61.7   | 62.0   | 61.4      | 62.5         | 62.3      | 62.6         | 62.7   | 62.9         | 64.4       | 64.6           | 68.0         | 64.5          | 65.3          | 64.0     | 63.8 | 64.6     | 63.8     | 64.8            | 62.9        | 44.9      | 44.8     |       |
| 10/30 23:00 | 60.4   | 60.7   | 60.2      | 61.2         | 61.0      |              |        | 61.5         | 63.2       | 63.3           | 66.5         | 63.1          | 63.9          | 62.7     | 62.6 | 63.3     | 62.4     | 63.5            | 61.6        | 45.0      | 44.9     |       |
| 10/31 5:00  | 59.2   | 59.4   | 58.9      | 59.8         | 59.7      | 60.1         | 60.2   | 60.3         | 61.9       | 62.1           | 65.2         | 61.9          | 62.6          | 61.4     | 61.2 | 62.0     | 61.3     | 62.3            | 60.4        | 45.0      | 45.0     |       |
| 10/31 11:00 | 58.3   | 58.6   | 58.0      | 58.9         | 58.9      | 59.2         | 59.3   | 59.4         | 61.0       | 61.2           | 64.3         | 61.0          | 61.7          | 60.5     | 60.3 | 61.1     | 60.3     | 61.4            | 59.5        | 45.1      | 45.0     |       |
| 10/31 17:00 |        | 58.2   | 57.6      |              | 58.4      | 58.8         | 58.8   | 58.8         | 60.5       | 60.7           | 63.3         | 60.5          | 61.1          | 60.0     | 59.9 | 60.5     | 59.9     | 60.8            | 59.1        | 45.1      | 45.0     |       |
| 10/31 23:00 | 56.2   | 56.6   | 56.0      |              | 56.9      | 57.3         | 57.2   | 57.2         | 59.0       | 59.2           | 61.7         | 59.0          | 59.5          | 58.4     | 58.3 | 59.0     | 58.4     | 59.3            | 57.6        | 45.2      | 45.1     |       |
| 11/1 5:00   | 54.6   | 55.0   | 54.4      | 54.8         | 55.2      | 55.7         | 55.6   | 55.6         | 57.6       | 57.7           | 60.2         | 57.5          | 58.1          | 56.9     | 56.8 | 57.4     | 56.9     | 57.8            | 56.2        | 45.2      | 45.2     |       |