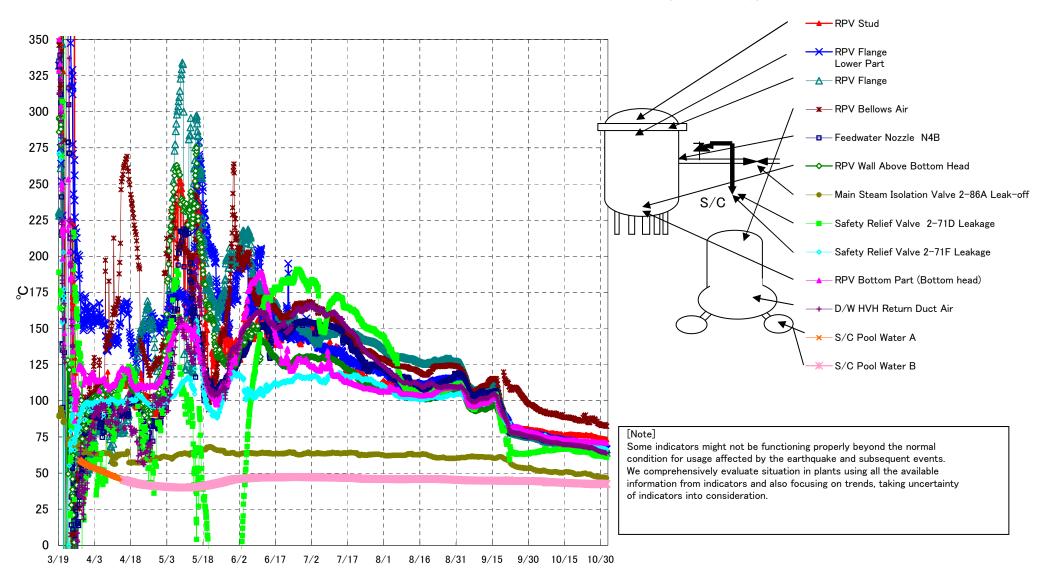

## Fukushima Daiichi Nuclear Power Station Unit3 Parameters of Temperature (Typical Points)

## Fukushima Daiichi Nuclear Power Station Unit3 Parameters of Temperature

## Note

Some indicators might not be functioning properly beyond the normal condition for usage affected by the earthquake and subsequent events. We comprehensively evaluate situation in plants using all the available information from indicators and also focusing on trends, taking uncertainty of indicators into consideration.