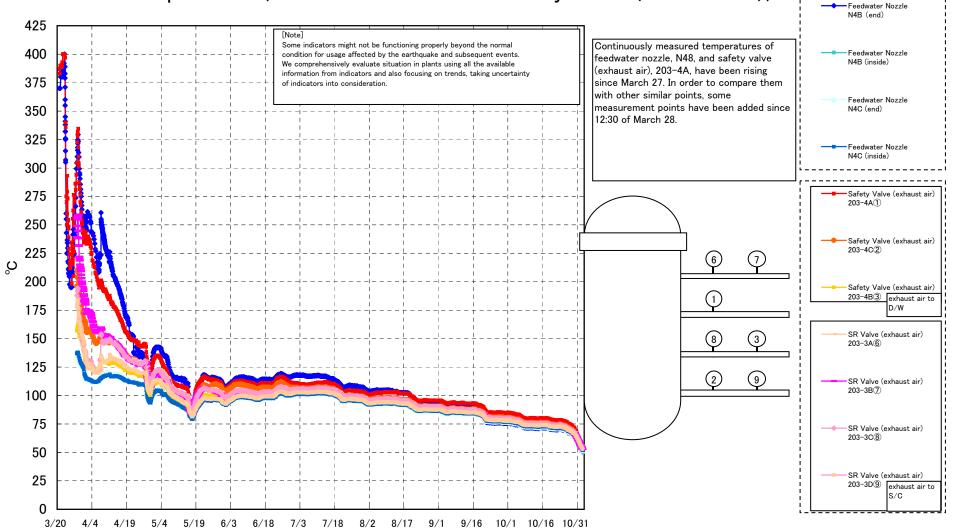

## Fukushima Daiichi Nuclear Power Station Unit 1 Parameters of Temperature (Typical Points)

Fukushima Daiichi Nuclear Power Station Unit 1 Parameters of Temperature (Feedwater Nozzle and Safety Valve (Exhaust Air))

## Fukushima Daiichi Nuclear Power Station Unit1 Parameters of Temperature

[Note] Some indicators might not be functioning properly beyond the normal condition for usage affected by the earthquake and subsequent events. We comprehensively evaluate situation in plants using all the available information from indicators and also focusing on trends, taking uncertainty

| Date        | Vessel<br>Flange |      | Feedwater<br>Nozzle | Feedwater<br>Nozzle | Feedwater<br>Nozzle | Feedwater<br>Nozzle | Vessel<br>Core | RPV Bottom<br>Part (Bottom |            | CRD<br>Housing | Safety Valve<br>(exhaust air) | Safety<br>Valve<br>(exhaust air) | Safety<br>Valve | SR Valve<br>(exhaust<br>air) | SR Valve<br>(exhaust<br>air) | SR Valve<br>(exhaust<br>air) | SR Valve<br>(exhaust | D/W HVH<br>Return Air Duct | RPV<br>Bellows Air | Water             | S/C Pool<br>Water | note |
|-------------|------------------|------|---------------------|---------------------|---------------------|---------------------|----------------|----------------------------|------------|----------------|-------------------------------|----------------------------------|-----------------|------------------------------|------------------------------|------------------------------|----------------------|----------------------------|--------------------|-------------------|-------------------|------|
|             | Flange           |      | N4B (end)           | N4B (inside)        | N4C (end)           | N4C (inside)        |                |                            | Upper Part |                | -                             | 203-4C(2)                        | 203-4B(3)       | 203-3A(6)                    | 203-3B(7)                    | 203-3C(8)                    | air)<br>203-3D(9)    | (HVH-12C)                  | (HVH-12A)          | Temperatu<br>re A | re B              |      |
| 10/27 5:00  | 67.4             | 67.5 | 67.0                |                     | 68.0                | 68.5                | 68.7           | 69.2                       | 70.6       | 70.7           | 75.2                          | 71.5                             | 70.3            | 70.3                         |                              | 70.9                         | 69.5                 | 70.7                       | 68.2               | 43.6              | 43.5              |      |
| 10/27 11:00 | 67.7             | 67.7 | 67.2                |                     | 68.2                | 68.6                | 68.8           | 69.3                       | 70.6       | 70.8           | 75.2                          | 71.6                             | 70.4            | 70.4                         |                              | 71.0                         | 69.7                 | 70.7                       | 68.3               | 43.6              | 43.5              |      |
| 10/27 17:00 | 67.5             | 67.6 | 67.2                | 68.6                | 68.1                | 68.5                |                | 69.2                       | 70.5       | 70.6           | 75.1                          | 71.5                             | 70.3            | 70.3                         |                              | 70.9                         | 69.6                 | 70.6                       | 68.3               | 43.7              | 43.5              |      |
| 10/27 23:00 | 66.9             | 66.9 | 66.5                | 68.0                | 67.5                | 67.9                |                | 68.7                       | 70.0       | 70.2           | 74.5                          | 70.9                             | 69.7            | 69.7                         |                              | 70.3                         | 69.0                 | 70.1                       | 67.7               | 43.7              | 43.5              |      |
| 10/28 5:00  | 66.6             | 66.7 | 66.2                |                     | 67.2                | 67.7                |                | 68.4                       | 69.8       | 70.0           | 74.2                          | 70.6                             | 69.5            | 69.4                         |                              | 70.0                         | 68.7                 | 69.8                       | 67.4               | 43.7              | 43.6              |      |
| 10/28 11:00 |                  | 66.7 | 65.9                | 67.5                | 67.3                | 67.5                |                | 68.1                       | 69.1       | 69.6           | 74.1                          | 69.4                             | 70.4            | 69.1                         | 68.9                         | 69.7                         | 68.5                 | 69.9                       | 67.6               | 44.6              | 44.5              |      |
| 10/28 17:00 | 66.7             | 66.9 | 66.3                |                     | 67.2                | 67.5                |                | 68.0                       | 69.2       | 69.4           | 73.8                          | 69.4                             | 70.4            | 69.2                         |                              | 69.7                         | 68.6                 | 69.9                       | 67.6               | 44.7              | 44.6              |      |
| 10/28 23:00 | 65.7             | 65.9 | 65.4                | 67.0                | 66.3                | 66.5                |                | 67.0                       | 68.4       | 68.5           | 72.8                          | 68.4                             | 69.4            | 68.1                         | 67.9                         | 68.7                         | 67.6                 | 69.0                       | 66.7               | 44.7              | 44.6              |      |
| 10/29 5:00  | 65.1             | 65.3 | 64.7                | 66.1                | 65.7                | 66.0                |                | 66.5                       | 67.8       | 68.0           | 72.2                          | 67.9                             | 68.8            | 67.6                         | 67.3                         | 68.2                         | 67.1                 | 68.5                       | 66.1               | 44.7              | 44.6              |      |
| 10/29 11:00 | 65.2             | 65.3 | 64.7                | 66.3                | 65.7                | 66.0                |                | 66.5                       | 67.8       | 67.9           | 72.2                          | 67.9                             | 68.8            | 67.6                         | 67.3                         | 68.1                         | 67.0                 | 68.4                       | 66.1               | 44.7              | 44.7              |      |
| 10/29 17:00 |                  | 65.3 | 64.8                | 66.2                | 65.6                | 65.9                |                | 66.3                       | 67.6       | 67.3           | 71.9                          | 67.9                             | 68.6            | 67.5                         |                              | 68.0                         | 67.0                 | 68.3                       | 66.0               | 44.7              | 44.7              |      |
| 10/29 23:00 | 64.2             | 64.5 | 63.9                |                     | 64.8                | 65.1                | 65.3           | 65.4                       | 66.8       | 67.1           | 70.9                          | 66.9                             | 67.8            | 66.6                         | 66.6                         | 67.2                         | 66.2                 | 67.4                       | 65.2               | 44.8              | 44.7              |      |
| 10/30 5:00  | 62.9             | 63.2 | 62.6                |                     | 63.5                | 63.8                |                | 64.2                       | 65.6       | 65.9           | 69.5                          | 65.7                             | 65.3            | 65.3                         |                              | 65.9                         | 65.0                 | 66.2                       | 64.1               | 44.8              | 44.7              |      |
| 10/30 11:00 |                  | 62.7 | 62.0                |                     | 62.9                | 63.3                | 63.5           | 63.7                       | 65.0       | 65.2           | 68.9                          | 65.2                             | 66.0            | 64.8                         | 64.5                         | 65.3                         | 64.4                 | 65.6                       | 63.5               | 44.9              | 44.8              |      |
| 10/30 17:00 |                  | 62.0 | 61.4                | 62.5                | 62.3                | 62.6                |                | 62.9                       | 64.4       | 64.6           | 68.0                          | 64.5                             | 65.3            | 64.0                         | 63.8                         | 64.6                         | 63.8                 | 64.8                       | 62.9               | 44.9              | 44.8              |      |
| 10/30 23:00 | 60.4             | 60.7 | 60.2                | 61.2                | 61.0                | 61.4                |                | 61.5                       | 63.2       | 63.3           | 66.5                          | 63.1                             | 63.9            | 62.7                         | 62.6                         | 63.3                         | 62.4                 | 63.5                       | 61.6               | 45.0              | 44.9              |      |
| 10/31 5:00  | 59.2             | 59.4 | 58.9                |                     |                     | 60.1                |                | 60.3                       | 61.9       | 62.1           | 65.2                          | 61.9                             | 62.6            | 61.4                         |                              | 62.0                         | 61.3                 | 62.3                       | 60.4               | 45.0              | 45.0              |      |
| 10/31 11:00 | 58.3             | 58.6 | 58.0                |                     | 58.9                | 59.2                |                | 59.4                       | 61.0       | 61.2           | 64.3                          | 61.0                             | 61.7            | 60.5                         | 60.3                         | 61.1                         | 60.3                 | 61.4                       | 59.5               | 45.1              | 45.0              |      |
| 10/31 17:00 |                  | 58.2 | 57.6                | 58.3                | 58.4                | 58.8                |                | 58.8                       | 60.5       | 60.7           | 63.3                          | 60.5                             | 61.1            | 60.0                         | 59.9                         | 60.5                         | 59.9                 | 60.8                       | 59.1               | 45.1              | 45.0              |      |
| 10/31 23:00 | 56.2             | 56.6 | 56.0                |                     | 56.9                | 57.3                |                | 57.2                       | 59.0       | 59.2           | 61.7                          | 59.0                             | 59.5            | 58.4                         | 58.3                         | 59.0                         | 58.4                 | 59.3                       | 57.6               | 45.2              | 45.1              |      |
| 11/1 5:00   | 54.6             | 55.0 | 54.4                | 54.8                | 55.2                | 55.7                |                | 55.6                       | 57.6       | 57.7           | 60.2                          | 57.5                             | 58.1            | 56.9                         | 56.8                         | 57.4                         | 56.9                 | 57.8                       | 56.2               | 45.2              | 45.2              |      |
| 11/1 11:00  | 53.8             | 54.2 | 53.5                | 53.9                | 54.4                | 54.8                |                | 54.8                       | 56.6       | 56.7           | 59.3                          | 56.6                             | 57.1            | 56.0                         | 55.9                         | 56.5                         | 56.0                 | 56.9                       | 55.3               | 45.3              | 45.2              |      |
| 11/1 17:00  | 53.2             | 53.6 | 52.9                | 53.2                |                     | 54.2                |                | 54.2                       | 55.9       | 56.0           | 58.1                          | 56.0                             | 56.4            | 55.4                         |                              | 55.8                         | 55.4                 | 56.1                       | 54.7               | 45.4              | 45.3              |      |
| 11/1 23:00  | 51.9             | 52.4 | 52.8                | 52.0                | 52.6                | 53.0                |                | 53.0                       | 54.8       | 54.8           | 56.8                          | 54.8                             | 55.1            | 54.2                         | 54.1                         | 54.6                         | 54.2                 | 55.0                       | 53.6               | 45.4              | 45.3              |      |
| 11/2 5:00   | 50.7             | 51.2 | 50.6                | 50.7                | 51.3                | 51.8                | 51.7           | 51.6                       | 53.7       | 53.6           | 55.5                          | 53.6                             | 53.9            | 53.0                         | 52.9                         | 53.4                         | 53.1                 | 53.8                       | 52.5               | 45.4              | 45.4              |      |