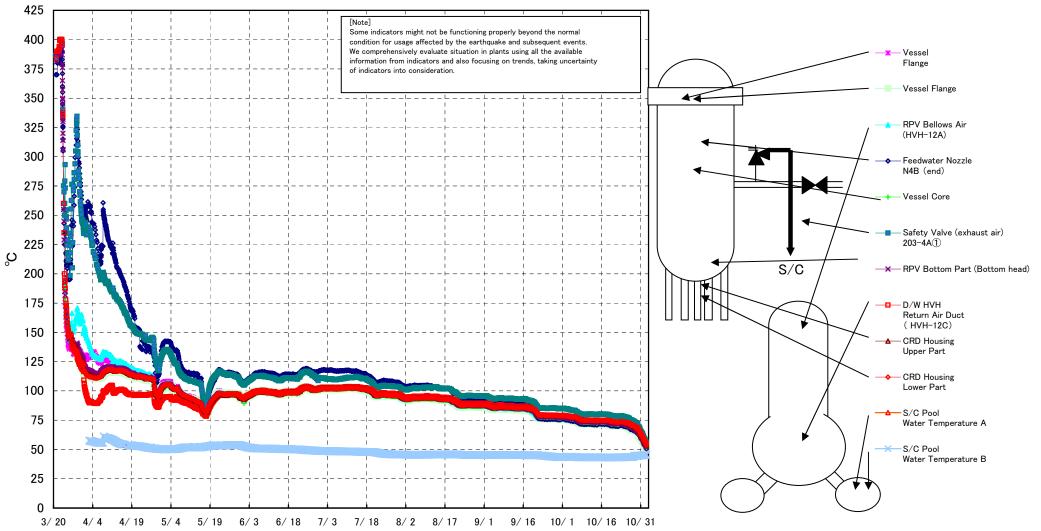

## Fukushima Daiichi Nuclear Power Station Unit 1 Parameters of Temperature (Typical Points)

Fukushima Daiichi Nuclear Power Station Unit 1 Parameters of Temperature (Feedwater Nozzle and Safety Valve (Exhaust Air))

## Fukushima Daiichi Nuclear Power Station Unit1 Parameters of Temperature

[Note] Some indicators might not be functioning properly beyond the normal condition for usage affected by the earthquake and subsequent events. We comprehensively evaluate situation in plants using all the available information from indicators and also focusing on trends, taking uncertainty

| Date        | Vessel<br>Flange |      | Feedwater<br>Nozzle | Feedwater<br>Nozzle | Feedwater<br>Nozzle | Feedwater<br>Nozzle | Vessel<br>Core | RPV Bottom<br>Part (Bottom |            | CRD<br>Housing | Safety Valve<br>(exhaust air) | Safety<br>Valve<br>(exhaust air) | Safety<br>Valve | SR Valve<br>(exhaust<br>air) | SR Valve<br>(exhaust<br>air) | SR Valve<br>(exhaust<br>air) | SR Valve<br>(exhaust | D/W HVH<br>Return Air Duct | RPV<br>Bellows Air | Water             | S/C Pool<br>Water | note |
|-------------|------------------|------|---------------------|---------------------|---------------------|---------------------|----------------|----------------------------|------------|----------------|-------------------------------|----------------------------------|-----------------|------------------------------|------------------------------|------------------------------|----------------------|----------------------------|--------------------|-------------------|-------------------|------|
|             | Flange           |      | N4B (end)           | N4B (inside)        | N4C (end)           | N4C (inside)        |                |                            | Upper Part |                | -                             | 203-4C(2)                        | 203-4B(3)       | 203-3A(6)                    | 203-3B(7)                    | 203-3C(8)                    | air)<br>203-3D(9)    | (HVH-12C)                  | (HVH-12A)          | Temperatu<br>re A | re B              |      |
| 10/27 5:00  | 67.4             | 67.5 | 67.0                |                     | 68.0                | 68.5                | 68.7           | 69.2                       | 70.6       | 70.7           | 75.2                          | 71.5                             | 70.3            | 70.3                         |                              | 70.9                         | 69.5                 | 70.7                       | 68.2               | 43.6              | 43.5              |      |
| 10/27 11:00 | 67.7             | 67.7 | 67.2                |                     | 68.2                | 68.6                | 68.8           | 69.3                       | 70.6       | 70.8           | 75.2                          | 71.6                             | 70.4            | 70.4                         |                              | 71.0                         | 69.7                 | 70.7                       | 68.3               | 43.6              | 43.5              |      |
| 10/27 17:00 | 67.5             | 67.6 | 67.2                | 68.6                | 68.1                | 68.5                |                | 69.2                       | 70.5       | 70.6           | 75.1                          | 71.5                             | 70.3            | 70.3                         |                              | 70.9                         | 69.6                 | 70.6                       | 68.3               | 43.7              | 43.5              |      |
| 10/27 23:00 | 66.9             | 66.9 | 66.5                | 68.0                | 67.5                | 67.9                |                | 68.7                       | 70.0       | 70.2           | 74.5                          | 70.9                             | 69.7            | 69.7                         |                              | 70.3                         | 69.0                 | 70.1                       | 67.7               | 43.7              | 43.5              |      |
| 10/28 5:00  | 66.6             | 66.7 | 66.2                |                     | 67.2                | 67.7                |                | 68.4                       | 69.8       | 70.0           | 74.2                          | 70.6                             | 69.5            | 69.4                         |                              | 70.0                         | 68.7                 | 69.8                       | 67.4               | 43.7              | 43.6              |      |
| 10/28 11:00 |                  | 66.7 | 65.9                | 67.5                | 67.3                | 67.5                |                | 68.1                       | 69.1       | 69.6           | 74.1                          | 69.4                             | 70.4            | 69.1                         | 68.9                         | 69.7                         | 68.5                 | 69.9                       | 67.6               | 44.6              | 44.5              |      |
| 10/28 17:00 | 66.7             | 66.9 | 66.3                |                     | 67.2                | 67.5                |                | 68.0                       | 69.2       | 69.4           | 73.8                          | 69.4                             | 70.4            | 69.2                         |                              | 69.7                         | 68.6                 | 69.9                       | 67.6               | 44.7              | 44.6              |      |
| 10/28 23:00 | 65.7             | 65.9 | 65.4                | 67.0                | 66.3                | 66.5                |                | 67.0                       | 68.4       | 68.5           | 72.8                          | 68.4                             | 69.4            | 68.1                         | 67.9                         | 68.7                         | 67.6                 | 69.0                       | 66.7               | 44.7              | 44.6              |      |
| 10/29 5:00  | 65.1             | 65.3 | 64.7                | 66.1                | 65.7                | 66.0                |                | 66.5                       | 67.8       | 68.0           | 72.2                          | 67.9                             | 68.8            | 67.6                         | 67.3                         | 68.2                         | 67.1                 | 68.5                       | 66.1               | 44.7              | 44.6              |      |
| 10/29 11:00 | 65.2             | 65.3 | 64.7                | 66.3                | 65.7                | 66.0                |                | 66.5                       | 67.8       | 67.9           | 72.2                          | 67.9                             | 68.8            | 67.6                         | 67.3                         | 68.1                         | 67.0                 | 68.4                       | 66.1               | 44.7              | 44.7              |      |
| 10/29 17:00 |                  | 65.3 | 64.8                | 66.2                | 65.6                | 65.9                |                | 66.3                       | 67.6       | 67.3           | 71.9                          | 67.9                             | 68.6            | 67.5                         |                              | 68.0                         | 67.0                 | 68.3                       | 66.0               | 44.7              | 44.7              |      |
| 10/29 23:00 | 64.2             | 64.5 | 63.9                |                     | 64.8                | 65.1                | 65.3           | 65.4                       | 66.8       | 67.1           | 70.9                          | 66.9                             | 67.8            | 66.6                         | 66.6                         | 67.2                         | 66.2                 | 67.4                       | 65.2               | 44.8              | 44.7              |      |
| 10/30 5:00  | 62.9             | 63.2 | 62.6                |                     | 63.5                | 63.8                |                | 64.2                       | 65.6       | 65.9           | 69.5                          | 65.7                             | 65.3            | 65.3                         |                              | 65.9                         | 65.0                 | 66.2                       | 64.1               | 44.8              | 44.7              |      |
| 10/30 11:00 |                  | 62.7 | 62.0                |                     | 62.9                | 63.3                | 63.5           | 63.7                       | 65.0       | 65.2           | 68.9                          | 65.2                             | 66.0            | 64.8                         | 64.5                         | 65.3                         | 64.4                 | 65.6                       | 63.5               | 44.9              | 44.8              |      |
| 10/30 17:00 |                  | 62.0 | 61.4                | 62.5                | 62.3                | 62.6                |                | 62.9                       | 64.4       | 64.6           | 68.0                          | 64.5                             | 65.3            | 64.0                         | 63.8                         | 64.6                         | 63.8                 | 64.8                       | 62.9               | 44.9              | 44.8              |      |
| 10/30 23:00 | 60.4             | 60.7 | 60.2                | 61.2                | 61.0                | 61.4                |                | 61.5                       | 63.2       | 63.3           | 66.5                          | 63.1                             | 63.9            | 62.7                         | 62.6                         | 63.3                         | 62.4                 | 63.5                       | 61.6               | 45.0              | 44.9              |      |
| 10/31 5:00  | 59.2             | 59.4 | 58.9                |                     |                     | 60.1                |                | 60.3                       | 61.9       | 62.1           | 65.2                          | 61.9                             | 62.6            | 61.4                         |                              | 62.0                         | 61.3                 | 62.3                       | 60.4               | 45.0              | 45.0              |      |
| 10/31 11:00 | 58.3             | 58.6 | 58.0                |                     | 58.9                | 59.2                |                | 59.4                       | 61.0       | 61.2           | 64.3                          | 61.0                             | 61.7            | 60.5                         | 60.3                         | 61.1                         | 60.3                 | 61.4                       | 59.5               | 45.1              | 45.0              |      |
| 10/31 17:00 |                  | 58.2 | 57.6                | 58.3                | 58.4                | 58.8                |                | 58.8                       | 60.5       | 60.7           | 63.3                          | 60.5                             | 61.1            | 60.0                         | 59.9                         | 60.5                         | 59.9                 | 60.8                       | 59.1               | 45.1              | 45.0              |      |
| 10/31 23:00 | 56.2             | 56.6 | 56.0                |                     | 56.9                | 57.3                |                | 57.2                       | 59.0       | 59.2           | 61.7                          | 59.0                             | 59.5            | 58.4                         | 58.3                         | 59.0                         | 58.4                 | 59.3                       | 57.6               | 45.2              | 45.1              |      |
| 11/1 5:00   | 54.6             | 55.0 | 54.4                | 54.8                | 55.2                | 55.7                |                | 55.6                       | 57.6       | 57.7           | 60.2                          | 57.5                             | 58.1            | 56.9                         | 56.8                         | 57.4                         | 56.9                 | 57.8                       | 56.2               | 45.2              | 45.2              |      |
| 11/1 11:00  | 53.8             | 54.2 | 53.5                | 53.9                | 54.4                | 54.8                |                | 54.8                       | 56.6       | 56.7           | 59.3                          | 56.6                             | 57.1            | 56.0                         | 55.9                         | 56.5                         | 56.0                 | 56.9                       | 55.3               | 45.3              | 45.2              |      |
| 11/1 17:00  | 53.2             | 53.6 | 52.9                | 53.2                |                     | 54.2                |                | 54.2                       | 55.9       | 56.0           | 58.1                          | 56.0                             | 56.4            | 55.4                         |                              | 55.8                         | 55.4                 | 56.1                       | 54.7               | 45.4              | 45.3              |      |
| 11/1 23:00  | 51.9             | 52.4 | 52.8                | 52.0                | 52.6                | 53.0                |                | 53.0                       | 54.8       | 54.8           | 56.8                          | 54.8                             | 55.1            | 54.2                         | 54.1                         | 54.6                         | 54.2                 | 55.0                       | 53.6               | 45.4              | 45.3              |      |
| 11/2 5:00   | 50.7             | 51.2 | 50.6                | 50.7                | 51.3                | 51.8                | 51.7           | 51.6                       | 53.7       | 53.6           | 55.5                          | 53.6                             | 53.9            | 53.0                         | 52.9                         | 53.4                         | 53.1                 | 53.8                       | 52.5               | 45.4              | 45.4              |      |