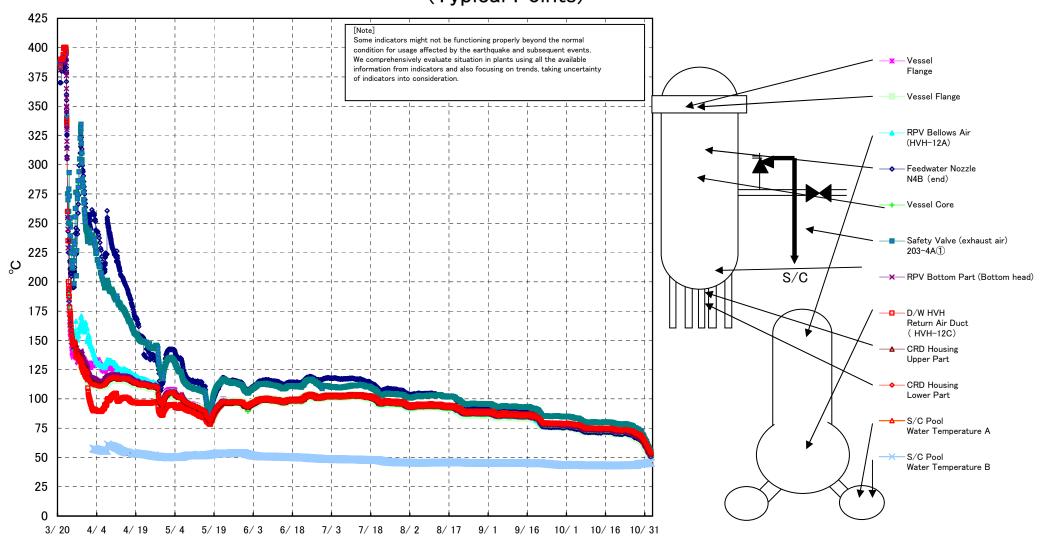

Fukushima Daiichi Nuclear Power Station Unit 1 Parameters of Temperature (Typical Points)

## Fukushima Daiichi Nuclear Power Station Unit1 Parameters of Temperature

[Note]
Some indicators might not be functioning properly beyond the normal condition for usage affected by the earthquake and subsequent events.
We comprehensively evaluate situation in plants using all the available information from indicators and also focusing on trends, taking uncertainty

| Date        | Vessel<br>Flange | Flange | Feedwater<br>Nozzle<br>N4B (end) | Feedwater<br>Nozzle<br>N4B (inside) | Feedwater<br>Nozzle<br>N4C (end) | Feedwater<br>Nozzle<br>N4C (inside) | Core | Part (Bottom<br>head) | Housing<br>Upper Part |      | Safety Valve<br>(exhaust air)<br>203-4A① | Safety<br>Valve<br>(exhaust air)<br>203-4C② | 203-4B(3) |      |      |      | air)<br>203-3D(9) | D/W HVH<br>Return Air Duct<br>( HVH-12C) | RPV<br>Bellows Air<br>(HVH-12A) | Water<br>Temperatu<br>re A | S/C Pool<br>Water<br>Temperatu<br>re B | note |
|-------------|------------------|--------|----------------------------------|-------------------------------------|----------------------------------|-------------------------------------|------|-----------------------|-----------------------|------|------------------------------------------|---------------------------------------------|-----------|------|------|------|-------------------|------------------------------------------|---------------------------------|----------------------------|----------------------------------------|------|
| 10/27 5:00  | 67.4             | 67.5   | 67.0                             | 68.7                                | 68.0                             | 68.5                                | 68.7 | 69.2                  | 70.6                  | 70.7 | 75.2                                     | 71.5                                        | 70.3      | 70.3 | 70.0 | 70.9 | 69.5              | 70.7                                     | 68.2                            | 43.6                       | 43.5                                   |      |
| 10/27 11:00 | 67.7             | 67.7   | 67.2                             | 68.8                                | 68.2                             | 68.6                                | 68.8 | 69.3                  | 70.6                  | 70.8 | 75.2                                     | 71.6                                        | 70.4      | 70.4 |      | 71.0 | 69.7              | 70.7                                     | 68.3                            | 43.6                       | 43.5                                   |      |
| 10/27 17:00 | 67.5             | 67.6   | 67.2                             | 68.6                                | 68.1                             | 68.5                                | 68.7 | 69.2                  | 70.5                  | 70.6 | 75.1                                     | 71.5                                        | 70.3      | 70.3 | 70.1 | 70.9 | 69.6              | 70.6                                     | 68.3                            | 43.7                       | 43.5                                   |      |
| 10/27 23:00 | 66.9             | 66.9   | 66.5                             | 68.0                                | 67.5                             | 67.9                                | 68.2 | 68.7                  | 70.0                  | 70.2 | 74.5                                     | 70.9                                        | 69.7      | 69.7 | 69.4 | 70.3 | 69.0              | 70.1                                     | 67.7                            | 43.7                       | 43.5                                   |      |
| 10/28 5:00  | 66.6             | 66.7   | 66.2                             | 67.8                                | 67.2                             | 67.7                                | 67.9 | 68.4                  | 69.8                  | 70.0 | 74.2                                     | 70.6                                        | 69.5      | 69.4 |      | 70.0 | 68.7              | 69.8                                     | 67.4                            | 43.7                       | 43.6                                   |      |
| 10/28 11:00 | 66.7             | 66.7   | 65.9                             |                                     | 67.3                             | 67.5                                | 67.8 | 68.1                  | 69.1                  | 69.6 | 74.1                                     | 69.4                                        | 70.4      | 69.1 | 68.9 | 69.7 | 68.5              | 69.9                                     | 67.6                            | 44.6                       | 44.5                                   |      |
| 10/28 17:00 | 66.7             | 66.9   | 66.3                             | 67.9                                | 67.2                             | 67.5                                | 67.8 | 68.0                  | 69.2                  | 69.4 | 73.8                                     | 69.4                                        | 70.4      | 69.2 |      | 69.7 | 68.6              | 69.9                                     | 67.6                            | 44.7                       | 44.6                                   |      |
| 10/28 23:00 | 65.7             | 65.9   | 65.4                             | 67.0                                | 66.3                             | 66.5                                | 66.9 | 67.0                  | 68.4                  | 68.5 | 72.8                                     | 68.4                                        | 69.4      | 68.1 | 67.9 | 68.7 | 67.6              | 69.0                                     | 66.7                            | 44.7                       | 44.6                                   |      |
| 10/29 5:00  | 65.1             | 65.3   | 64.7                             | 66.1                                | 65.7                             | 66.0                                | 66.2 | 66.5                  | 67.8                  | 68.0 | 72.2                                     | 67.9                                        | 68.8      | 67.6 | 67.3 | 68.2 | 67.1              | 68.5                                     | 66.1                            | 44.7                       | 44.6                                   |      |
| 10/29 11:00 | 65.2             | 65.3   | 64.7                             | 66.3                                | 65.7                             | 66.0                                | 66.2 | 66.5                  | 67.8                  | 67.9 | 72.2                                     | 67.9                                        | 68.8      | 67.6 | 67.3 | 68.1 | 67.0              | 68.4                                     | 66.1                            | 44.7                       | 44.7                                   |      |
| 10/29 17:00 | 65.1             | 65.3   | 64.8                             | 66.2                                | 65.6                             | 65.9                                | 66.2 | 66.3                  | 67.6                  | 67.3 | 71.9                                     | 67.9                                        | 68.6      | 67.5 |      | 68.0 | 67.0              | 68.3                                     | 66.0                            | 44.7                       | 44.7                                   |      |
| 10/29 23:00 | 64.2             | 64.5   | 63.9                             | 65.3                                | 64.8                             | 65.1                                | 65.3 | 65.4                  | 66.8                  | 67.1 | 70.9                                     | 66.9                                        | 67.8      | 66.6 | 66.6 | 67.2 | 66.2              | 67.4                                     | 65.2                            | 44.8                       | 44.7                                   |      |
| 10/30 5:00  | 62.9             | 63.2   | 62.6                             | 63.8                                | 63.5                             | 63.8                                | 64.0 | 64.2                  | 65.6                  | 65.9 | 69.5                                     | 65.7                                        | 65.3      | 65.3 | 65.1 | 65.9 | 65.0              | 66.2                                     | 64.1                            | 44.8                       | 44.7                                   |      |
| 10/30 11:00 | 62.4             | 62.7   | 62.0                             |                                     | 62.9                             | 63.3                                | 63.5 | 63.7                  | 65.0                  | 65.2 | 68.9                                     | 65.2                                        | 66.0      | 64.8 |      | 65.3 | 64.4              | 65.6                                     | 63.5                            | 44.9                       | 44.8                                   |      |
| 10/30 17:00 | 61.7             | 62.0   | 61.4                             | 62.5                                | 62.3                             | 62.6                                | 62.7 | 62.9                  | 64.4                  | 64.6 | 68.0                                     | 64.5                                        | 65.3      | 64.0 |      | 64.6 | 63.8              | 64.8                                     | 62.9                            | 44.9                       | 44.8                                   |      |
| 10/30 23:00 | 60.4             | 60.7   | 60.2                             | 61.2                                | 61.0                             | 61.4                                | 61.4 | 61.5                  | 63.2                  | 63.3 | 66.5                                     | 63.1                                        | 63.9      | 62.7 |      | 63.3 | 62.4              | 63.5                                     | 61.6                            | 45.0                       | 44.9                                   |      |
| 10/31 5:00  | 59.2             | 59.4   | 58.9                             |                                     | 59.7                             | 60.1                                | 60.2 | 60.3                  | 61.9                  | 62.1 | 65.2                                     | 61.9                                        | 62.6      | 61.4 |      | 62.0 | 61.3              | 62.3                                     | 60.4                            | 45.0                       | 45.0                                   |      |
| 10/31 11:00 |                  | 58.6   | 58.0                             |                                     | 58.9                             | 59.2                                | 59.3 | 59.4                  | 61.0                  | 61.2 | 64.3                                     | 61.0                                        | 61.7      | 60.5 |      | 61.1 | 60.3              | 61.4                                     | 59.5                            | 45.1                       | 45.0                                   |      |
| 10/31 17:00 | 57.9             | 58.2   | 57.6                             | 58.3                                | 58.4                             | 58.8                                | 58.8 | 58.8                  | 60.5                  | 60.7 | 63.3                                     | 60.5                                        | 61.1      | 60.0 | 59.9 | 60.5 | 59.9              | 60.8                                     | 59.1                            | 45.1                       | 45.0                                   |      |
| 10/31 23:00 | 56.2             | 56.6   | 56.0                             |                                     | 56.9                             | 57.3                                | 57.2 | 57.2                  | 59.0                  | 59.2 | 61.7                                     | 59.0                                        | 59.5      | 58.4 | 58.3 | 59.0 | 58.4              | 59.3                                     | 57.6                            | 45.2                       | 45.1                                   |      |
| 11/1 5:00   | 54.6             | 55.0   | 54.4                             | 54.8                                | 55.2                             | 55.7                                | 55.6 | 55.6                  | 57.6                  | 57.7 | 60.2                                     | 57.5                                        | 58.1      | 56.9 |      | 57.4 | 56.9              | 57.8                                     | 56.2                            | 45.2                       | 45.2                                   | ·    |
| 11/1 11:00  | 53.8             | 54.2   | 53.5                             | 53.9                                | 54.4                             | 54.8                                | 54.7 | 54.8                  | 56.6                  | 56.7 | 59.3                                     | 56.6                                        | 57.1      | 56.0 | 55.9 | 56.5 | 56.0              | 56.9                                     | 55.3                            | 45.3                       | 45.2                                   |      |
| 11/1 17:00  | 53.2             | 53.6   | 52.9                             |                                     | 53.8                             | 54.2                                | 54.1 | 54.2                  | 55.9                  | 56.0 | 58.1                                     | 56.0                                        | 56.4      | 55.4 |      | 55.8 | 55.4              | 56.1                                     | 54.7                            | 45.4                       | 45.3                                   |      |
| 11/1 23:00  | 51.9             | 52.4   | 52.8                             |                                     | 52.6                             | 53.0                                |      | 53.0                  | 54.8                  | 54.8 | 56.8                                     | 54.8                                        | 55.1      | 54.2 |      | 54.6 | 54.2              | 55.0                                     | 53.6                            | 45.4                       | 45.3                                   | ·    |
| 11/2 5:00   | 50.7             | 51.2   | 50.6                             | 50.7                                | 51.3                             | 51.8                                | 51.7 | 51.6                  | 53.7                  | 53.6 | 55.5                                     | 53.6                                        | 53.9      | 53.0 | 52.9 | 53.4 | 53.1              | 53.8                                     | 52.5                            | 45.4                       | 45.4                                   |      |
| 11/2 11:00  | 50.7             | 51.1   | 50.6                             | 50.8                                | 51.3                             | 51.6                                | 51.5 | 51.6                  | 53.6                  | 53.5 | 55.1                                     | 53.5                                        | 53.8      | 52.8 | 52.8 | 53.2 | 52.9              | 53.5                                     | 52.3                            | 45.5                       | 45.4                                   |      |