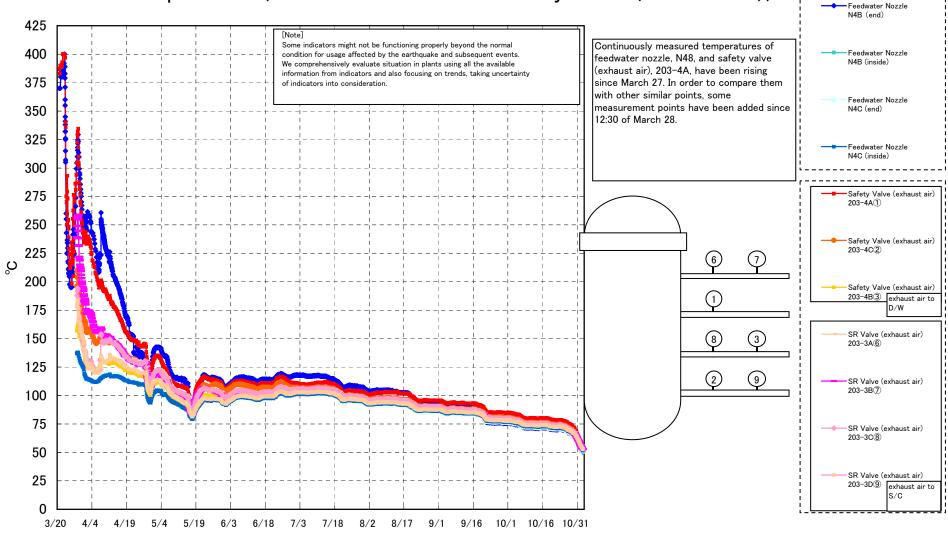

## Fukushima Daiichi Nuclear Power Station Unit 1 Parameters of Temperature (Feedwater Nozzle and Safety Valve (Exhaust Air))

| Date        | Vessel<br>Flange | Flange | Feedwater<br>Nozzle<br>N4B (end) | Feedwater<br>Nozzle<br>N4B (inside) | Feedwater<br>Nozzle<br>N4C (end) | Feedwater<br>Nozzle<br>N4C (inside) | Core | Part (Bottom<br>head) | Housing<br>Upper Part |      | Safety Valve<br>(exhaust air)<br>203-4A① | Safety<br>Valve<br>(exhaust air)<br>203-4C② | 203-4B(3) |      |      |      | air)<br>203-3D(9) | D/W HVH<br>Return Air Duct<br>( HVH-12C) | RPV<br>Bellows Air<br>(HVH-12A) | Water<br>Temperatu<br>re A | S/C Pool<br>Water<br>Temperatu<br>re B | note |
|-------------|------------------|--------|----------------------------------|-------------------------------------|----------------------------------|-------------------------------------|------|-----------------------|-----------------------|------|------------------------------------------|---------------------------------------------|-----------|------|------|------|-------------------|------------------------------------------|---------------------------------|----------------------------|----------------------------------------|------|
| 10/27 5:00  | 67.4             | 67.5   | 67.0                             | 68.7                                | 68.0                             | 68.5                                | 68.7 | 69.2                  | 70.6                  | 70.7 | 75.2                                     | 71.5                                        | 70.3      | 70.3 | 70.0 | 70.9 | 69.5              | 70.7                                     | 68.2                            | 43.6                       | 43.5                                   |      |
| 10/27 11:00 | 67.7             | 67.7   | 67.2                             | 68.8                                | 68.2                             | 68.6                                | 68.8 | 69.3                  | 70.6                  | 70.8 | 75.2                                     | 71.6                                        | 70.4      | 70.4 |      | 71.0 | 69.7              | 70.7                                     | 68.3                            | 43.6                       | 43.5                                   |      |
| 10/27 17:00 | 67.5             | 67.6   | 67.2                             | 68.6                                | 68.1                             | 68.5                                | 68.7 | 69.2                  | 70.5                  | 70.6 | 75.1                                     | 71.5                                        | 70.3      | 70.3 | 70.1 | 70.9 | 69.6              | 70.6                                     | 68.3                            | 43.7                       | 43.5                                   |      |
| 10/27 23:00 | 66.9             | 66.9   | 66.5                             | 68.0                                | 67.5                             | 67.9                                | 68.2 | 68.7                  | 70.0                  | 70.2 | 74.5                                     | 70.9                                        | 69.7      | 69.7 | 69.4 | 70.3 | 69.0              | 70.1                                     | 67.7                            | 43.7                       | 43.5                                   |      |
| 10/28 5:00  | 66.6             | 66.7   | 66.2                             | 67.8                                | 67.2                             | 67.7                                | 67.9 | 68.4                  | 69.8                  | 70.0 | 74.2                                     | 70.6                                        | 69.5      | 69.4 |      | 70.0 | 68.7              | 69.8                                     | 67.4                            | 43.7                       | 43.6                                   |      |
| 10/28 11:00 | 66.7             | 66.7   | 65.9                             |                                     | 67.3                             | 67.5                                | 67.8 | 68.1                  | 69.1                  | 69.6 | 74.1                                     | 69.4                                        | 70.4      | 69.1 | 68.9 | 69.7 | 68.5              | 69.9                                     | 67.6                            | 44.6                       | 44.5                                   |      |
| 10/28 17:00 | 66.7             | 66.9   | 66.3                             | 67.9                                | 67.2                             | 67.5                                | 67.8 | 68.0                  | 69.2                  | 69.4 | 73.8                                     | 69.4                                        | 70.4      | 69.2 |      | 69.7 | 68.6              | 69.9                                     | 67.6                            | 44.7                       | 44.6                                   |      |
| 10/28 23:00 | 65.7             | 65.9   | 65.4                             | 67.0                                | 66.3                             | 66.5                                | 66.9 | 67.0                  | 68.4                  | 68.5 | 72.8                                     | 68.4                                        | 69.4      | 68.1 | 67.9 | 68.7 | 67.6              | 69.0                                     | 66.7                            | 44.7                       | 44.6                                   |      |
| 10/29 5:00  | 65.1             | 65.3   | 64.7                             | 66.1                                | 65.7                             | 66.0                                | 66.2 | 66.5                  | 67.8                  | 68.0 | 72.2                                     | 67.9                                        | 68.8      | 67.6 | 67.3 | 68.2 | 67.1              | 68.5                                     | 66.1                            | 44.7                       | 44.6                                   |      |
| 10/29 11:00 | 65.2             | 65.3   | 64.7                             | 66.3                                | 65.7                             | 66.0                                | 66.2 | 66.5                  | 67.8                  | 67.9 | 72.2                                     | 67.9                                        | 68.8      | 67.6 | 67.3 | 68.1 | 67.0              | 68.4                                     | 66.1                            | 44.7                       | 44.7                                   |      |
| 10/29 17:00 | 65.1             | 65.3   | 64.8                             | 66.2                                | 65.6                             | 65.9                                | 66.2 | 66.3                  | 67.6                  | 67.3 | 71.9                                     | 67.9                                        | 68.6      | 67.5 |      | 68.0 | 67.0              | 68.3                                     | 66.0                            | 44.7                       | 44.7                                   |      |
| 10/29 23:00 | 64.2             | 64.5   | 63.9                             | 65.3                                | 64.8                             | 65.1                                | 65.3 | 65.4                  | 66.8                  | 67.1 | 70.9                                     | 66.9                                        | 67.8      | 66.6 | 66.6 | 67.2 | 66.2              | 67.4                                     | 65.2                            | 44.8                       | 44.7                                   |      |
| 10/30 5:00  | 62.9             | 63.2   | 62.6                             | 63.8                                | 63.5                             | 63.8                                | 64.0 | 64.2                  | 65.6                  | 65.9 | 69.5                                     | 65.7                                        | 65.3      | 65.3 | 65.1 | 65.9 | 65.0              | 66.2                                     | 64.1                            | 44.8                       | 44.7                                   |      |
| 10/30 11:00 | 62.4             | 62.7   | 62.0                             |                                     | 62.9                             | 63.3                                | 63.5 | 63.7                  | 65.0                  | 65.2 | 68.9                                     | 65.2                                        | 66.0      | 64.8 |      | 65.3 | 64.4              | 65.6                                     | 63.5                            | 44.9                       | 44.8                                   |      |
| 10/30 17:00 | 61.7             | 62.0   | 61.4                             | 62.5                                | 62.3                             | 62.6                                | 62.7 | 62.9                  | 64.4                  | 64.6 | 68.0                                     | 64.5                                        | 65.3      | 64.0 |      | 64.6 | 63.8              | 64.8                                     | 62.9                            | 44.9                       | 44.8                                   |      |
| 10/30 23:00 | 60.4             | 60.7   | 60.2                             | 61.2                                | 61.0                             | 61.4                                | 61.4 | 61.5                  | 63.2                  | 63.3 | 66.5                                     | 63.1                                        | 63.9      | 62.7 |      | 63.3 | 62.4              | 63.5                                     | 61.6                            | 45.0                       | 44.9                                   |      |
| 10/31 5:00  | 59.2             | 59.4   | 58.9                             |                                     | 59.7                             | 60.1                                | 60.2 | 60.3                  | 61.9                  | 62.1 | 65.2                                     | 61.9                                        | 62.6      | 61.4 |      | 62.0 | 61.3              | 62.3                                     | 60.4                            | 45.0                       | 45.0                                   |      |
| 10/31 11:00 |                  | 58.6   | 58.0                             |                                     | 58.9                             | 59.2                                | 59.3 | 59.4                  | 61.0                  | 61.2 | 64.3                                     | 61.0                                        | 61.7      | 60.5 |      | 61.1 | 60.3              | 61.4                                     | 59.5                            | 45.1                       | 45.0                                   |      |
| 10/31 17:00 | 57.9             | 58.2   | 57.6                             | 58.3                                | 58.4                             | 58.8                                | 58.8 | 58.8                  | 60.5                  | 60.7 | 63.3                                     | 60.5                                        | 61.1      | 60.0 | 59.9 | 60.5 | 59.9              | 60.8                                     | 59.1                            | 45.1                       | 45.0                                   |      |
| 10/31 23:00 | 56.2             | 56.6   | 56.0                             |                                     | 56.9                             | 57.3                                | 57.2 | 57.2                  | 59.0                  | 59.2 | 61.7                                     | 59.0                                        | 59.5      | 58.4 | 58.3 | 59.0 | 58.4              | 59.3                                     | 57.6                            | 45.2                       | 45.1                                   |      |
| 11/1 5:00   | 54.6             | 55.0   | 54.4                             | 54.8                                | 55.2                             | 55.7                                | 55.6 | 55.6                  | 57.6                  | 57.7 | 60.2                                     | 57.5                                        | 58.1      | 56.9 |      | 57.4 | 56.9              | 57.8                                     | 56.2                            | 45.2                       | 45.2                                   | ·    |
| 11/1 11:00  | 53.8             | 54.2   | 53.5                             | 53.9                                | 54.4                             | 54.8                                | 54.7 | 54.8                  | 56.6                  | 56.7 | 59.3                                     | 56.6                                        | 57.1      | 56.0 | 55.9 | 56.5 | 56.0              | 56.9                                     | 55.3                            | 45.3                       | 45.2                                   |      |
| 11/1 17:00  | 53.2             | 53.6   | 52.9                             |                                     | 53.8                             | 54.2                                | 54.1 | 54.2                  | 55.9                  | 56.0 | 58.1                                     | 56.0                                        | 56.4      | 55.4 |      | 55.8 | 55.4              | 56.1                                     | 54.7                            | 45.4                       | 45.3                                   |      |
| 11/1 23:00  | 51.9             | 52.4   | 52.8                             |                                     | 52.6                             | 53.0                                |      | 53.0                  | 54.8                  | 54.8 | 56.8                                     | 54.8                                        | 55.1      | 54.2 |      | 54.6 | 54.2              | 55.0                                     | 53.6                            | 45.4                       | 45.3                                   | ·    |
| 11/2 5:00   | 50.7             | 51.2   | 50.6                             | 50.7                                | 51.3                             | 51.8                                | 51.7 | 51.6                  | 53.7                  | 53.6 | 55.5                                     | 53.6                                        | 53.9      | 53.0 | 52.9 | 53.4 | 53.1              | 53.8                                     | 52.5                            | 45.4                       | 45.4                                   |      |
| 11/2 11:00  | 50.7             | 51.1   | 50.6                             | 50.8                                | 51.3                             | 51.6                                | 51.5 | 51.6                  | 53.6                  | 53.5 | 55.1                                     | 53.5                                        | 53.8      | 52.8 | 52.8 | 53.2 | 52.9              | 53.5                                     | 52.3                            | 45.5                       | 45.4                                   |      |