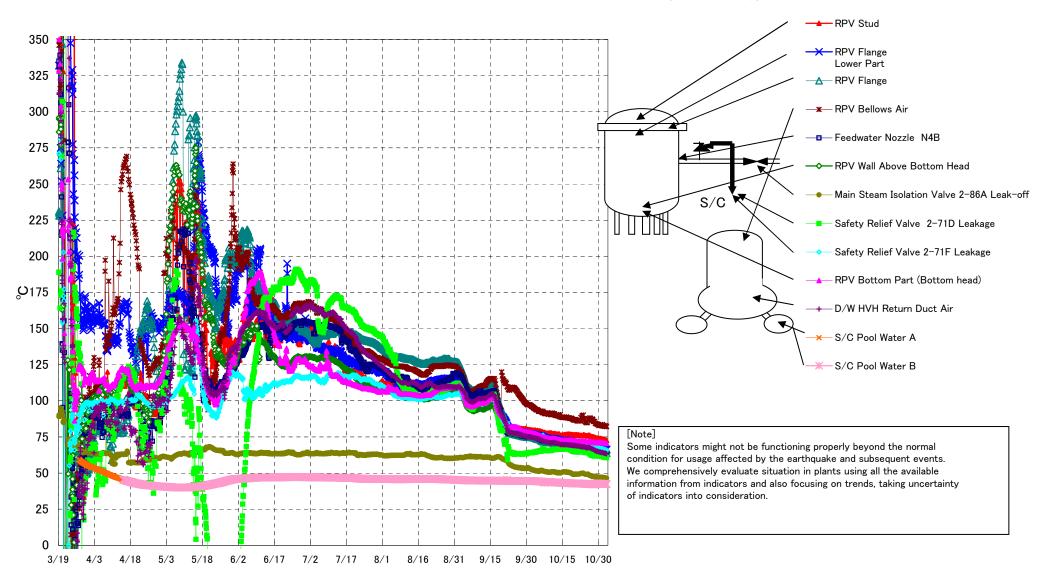

## Fukushima Daiichi Nuclear Power Station Unit3 Parameters of Temperature (Typical Points)

## Note

Some indicators might not be functioning properly beyond the normal condition for usage affected by the earthquake and subsequent events. We comprehensively evaluate situation in plants using all the available information from indicators and also focusing on trends, taking uncertainty of indicators into consideration.