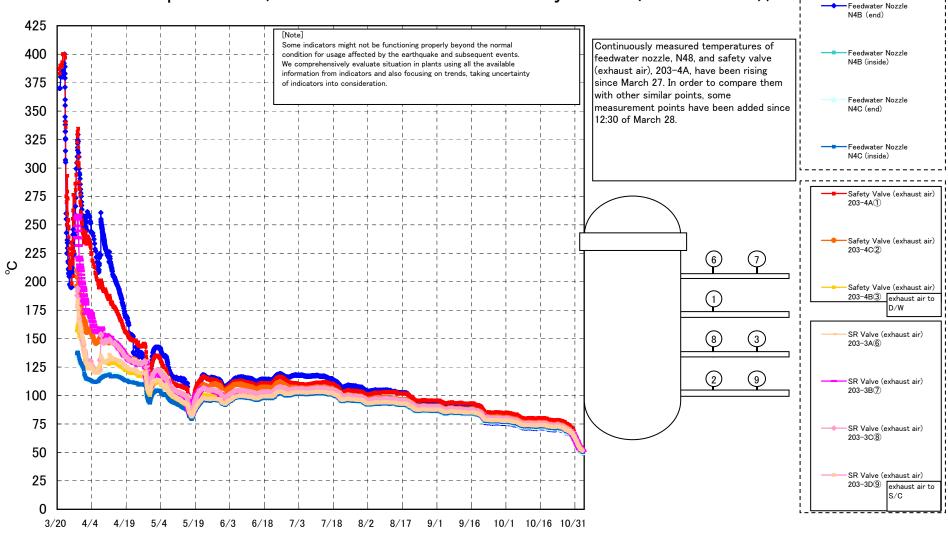

## Fukushima Daiichi Nuclear Power Station Unit 1 Parameters of Temperature (Feedwater Nozzle and Safety Valve (Exhaust Air))

## Fukushima Daiichi Nuclear Power Station Unit1 Parameters of Temperature

[Note]
Some indicators might not be functioning properly beyond the normal condition for usage affected by the earthquake and subsequent events.
We comprehensively evaluate situation in plants using all the available information from indicators and also focusing on trends, taking uncertainty