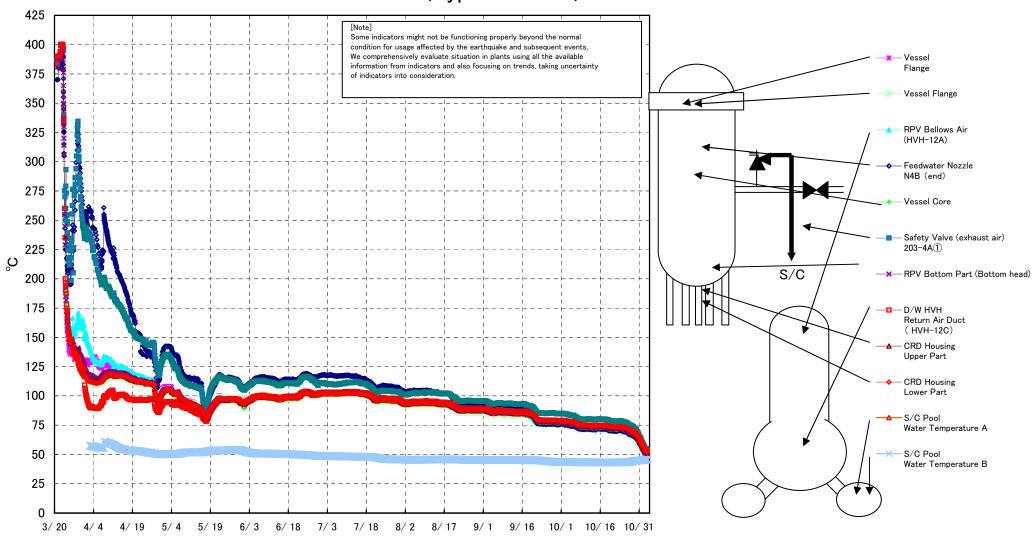

Fukushima Daiichi Nuclear Power Station Unit 1 Parameters of Temperature (Typical Points)

## Fukushima Daiichi Nuclear Power Station Unit1 Parameters of Temperature

[Note]
Some indicators might not be functioning properly beyond the normal condition for usage affected by the earthquake and subsequent events.
We comprehensively evaluate situation in plants using all the available information from indicators and also focusing on trends, taking uncertainty

|             |        | ., .   | Feedwater | Feedwater    | Feedwater | Feedwater    | \/ I   | RPV Bottom   | CRD        | CRD     | Safety Valve  | Safety        | Safety    | SR Valve | SR Valve |          | SR Valve | D/W HVH         | RPV         |           | S/C Pool  |       |
|-------------|--------|--------|-----------|--------------|-----------|--------------|--------|--------------|------------|---------|---------------|---------------|-----------|----------|----------|----------|----------|-----------------|-------------|-----------|-----------|-------|
| Date        | Vessel |        | Nozzle    | Nozzle       | Nozzle    | Nozzle       | Vessel | Part (Bottom | Housing    | Housing | (exhaust air) | Valve         | Valve     | (exhaust | (exhaust | (exhaust |          | Return Air Duct | Bellows Air | Water     | Water     | note  |
| Duto        | Flange | Flange | N4B (end) | N4B (inside) | N4C (end) | N4C (inside) | Core   |              | Upper Part |         | 203-4A(1)     | (exhaust air) |           | air)     | air)     | air)     | air)     | ( HVH-12C)      | (HVH-12A)   | Temperatu | Temperatu | 11000 |
|             |        |        |           |              |           |              |        |              |            |         |               |               | 203-4B(3) |          |          |          |          |                 |             | re A      | re B      |       |
| 10/28 5:00  | 66.6   | 66.7   | 66.2      | 67.8         | 67.2      | 67.7         | 67.9   |              | 69.8       | 70.0    | 74.2          | 70.6          | 69.5      | 69.4     | 69.2     | 70.0     | 68.7     | 69.8            | 67.4        | 43.7      | 43.6      |       |
| 10/28 11:00 | 66.7   | 66.7   | 65.9      |              | 67.3      | 67.5         | 67.8   | 68.1         | 69.1       | 69.6    | 74.1          | 69.4          | 70.4      | 69.1     | 68.9     | 69.7     | 68.5     | 69.9            | 67.6        | 44.6      | 44.5      |       |
| 10/28 17:00 | 66.7   | 66.9   | 66.3      | 67.9         | 67.2      | 67.5         | 67.8   | 68.0         | 69.2       | 69.4    | 73.8          |               | 70.4      | 69.2     | 68.9     | 69.7     | 68.6     | 69.9            | 67.6        | 44.7      | 44.6      |       |
| 10/28 23:00 | 65.7   | 65.9   | 65.4      | 67.0         | 66.3      | 66.5         | 66.9   | 67.0         | 68.4       | 68.5    | 72.8          | 68.4          | 69.4      | 68.1     | 67.9     | 68.7     | 67.6     | 69.0            | 66.7        | 44.7      | 44.6      |       |
| 10/29 5:00  | 65.1   | 65.3   | 64.7      | 66.1         | 65.7      | 66.0         | 66.2   | 66.5         | 67.8       | 68.0    | 72.2          | 67.9          | 68.8      | 67.6     | 67.3     | 68.2     | 67.1     | 68.5            | 66.1        | 44.7      | 44.6      |       |
| 10/29 11:00 | 65.2   | 65.3   | 64.7      | 66.3         | 65.7      | 66.0         | 66.2   | 66.5         | 67.8       | 67.9    | 72.2          | 67.9          | 68.8      | 67.6     | 67.3     | 68.1     | 67.0     | 68.4            | 66.1        | 44.7      | 44.7      |       |
| 10/29 17:00 | 65.1   | 65.3   | 64.8      | 66.2         | 65.6      | 65.9         | 66.2   | 66.3         | 67.6       | 67.3    | 71.9          | 67.9          | 68.6      | 67.5     | 67.2     | 68.0     | 67.0     | 68.3            | 66.0        | 44.7      | 44.7      |       |
| 10/29 23:00 | 64.2   | 64.5   | 63.9      | 65.3         | 64.8      | 65.1         | 65.3   | 65.4         | 66.8       | 67.1    | 70.9          | 66.9          | 67.8      | 66.6     | 66.6     | 67.2     | 66.2     | 67.4            | 65.2        | 44.8      | 44.7      |       |
| 10/30 5:00  | 62.9   | 63.2   | 62.6      | 63.8         | 63.5      | 63.8         | 64.0   | 64.2         | 65.6       | 65.9    | 69.5          | 65.7          | 65.3      | 65.3     | 65.1     | 65.9     | 65.0     | 66.2            | 64.1        | 44.8      | 44.7      | ·     |
| 10/30 11:00 | 62.4   | 62.7   | 62.0      | 63.3         | 62.9      | 63.3         | 63.5   | 63.7         | 65.0       | 65.2    | 68.9          | 65.2          | 66.0      | 64.8     | 64.5     | 65.3     | 64.4     | 65.6            | 63.5        | 44.9      | 44.8      |       |
| 10/30 17:00 | 61.7   | 62.0   | 61.4      | 62.5         | 62.3      | 62.6         | 62.7   | 62.9         | 64.4       | 64.6    | 68.0          | 64.5          | 65.3      | 64.0     | 63.8     | 64.6     | 63.8     | 64.8            | 62.9        | 44.9      | 44.8      |       |
| 10/30 23:00 | 60.4   | 60.7   | 60.2      | 61.2         | 61.0      | 61.4         | 61.4   | 61.5         | 63.2       | 63.3    | 66.5          | 63.1          | 63.9      | 62.7     | 62.6     | 63.3     | 62.4     | 63.5            | 61.6        | 45.0      | 44.9      |       |
| 10/31 5:00  | 59.2   | 59.4   | 58.9      | 59.8         | 59.7      | 60.1         | 60.2   | 60.3         | 61.9       | 62.1    | 65.2          | 61.9          | 62.6      | 61.4     | 61.2     | 62.0     | 61.3     | 62.3            | 60.4        | 45.0      | 45.0      |       |
| 10/31 11:00 | 58.3   | 58.6   | 58.0      | 58.9         | 58.9      | 59.2         | 59.3   | 59.4         | 61.0       | 61.2    | 64.3          | 61.0          | 61.7      | 60.5     | 60.3     | 61.1     | 60.3     | 61.4            | 59.5        | 45.1      | 45.0      |       |
| 10/31 17:00 | 57.9   | 58.2   | 57.6      | 58.3         | 58.4      | 58.8         | 58.8   | 58.8         | 60.5       | 60.7    | 63.3          | 60.5          | 61.1      | 60.0     | 59.9     | 60.5     | 59.9     | 60.8            | 59.1        | 45.1      | 45.0      |       |
| 10/31 23:00 | 56.2   | 56.6   | 56.0      | 56.5         | 56.9      | 57.3         | 57.2   | 57.2         | 59.0       | 59.2    | 61.7          | 59.0          | 59.5      | 58.4     | 58.3     | 59.0     | 58.4     | 59.3            | 57.6        | 45.2      | 45.1      |       |
| 11/1 5:00   | 54.6   | 55.0   | 54.4      | 54.8         | 55.2      | 55.7         | 55.6   | 55.6         | 57.6       | 57.7    | 60.2          | 57.5          | 58.1      | 56.9     | 56.8     | 57.4     | 56.9     | 57.8            | 56.2        | 45.2      | 45.2      |       |
| 11/1 11:00  | 53.8   | 54.2   | 53.5      | 53.9         | 54.4      | 54.8         | 54.7   | 54.8         | 56.6       | 56.7    | 59.3          | 56.6          | 57.1      | 56.0     | 55.9     | 56.5     | 56.0     | 56.9            | 55.3        | 45.3      | 45.2      |       |
| 11/1 17:00  | 53.2   | 53.6   | 52.9      | 53.2         | 53.8      | 54.2         | 54.1   | 54.2         | 55.9       | 56.0    | 58.1          | 56.0          | 56.4      | 55.4     | 55.2     | 55.8     | 55.4     | 56.1            | 54.7        | 45.4      | 45.3      |       |
| 11/1 23:00  | 51.9   | 52.4   | 52.8      | 52.0         | 52.6      | 53.0         | 52.9   | 53.0         | 54.8       | 54.8    | 56.8          | 54.8          | 55.1      | 54.2     | 54.1     | 54.6     | 54.2     | 55.0            | 53.6        | 45.4      | 45.3      |       |
| 11/2 5:00   | 50.7   | 51.2   | 50.6      | 50.7         | 51.3      | 51.8         | 51.7   | 51.6         | 53.7       | 53.6    | 55.5          | 53.6          | 53.9      | 53.0     | 52.9     | 53.4     | 53.1     | 53.8            | 52.5        | 45.4      | 45.4      |       |
| 11/2 11:00  | 50.7   | 51.1   | 50.6      | 50.8         | 51.3      | 51.6         | 51.5   | 51.6         | 53.6       | 53.5    | 55.1          | 53.5          | 53.8      | 52.8     | 52.8     | 53.2     | 52.9     | 53.5            | 52.3        | 45.5      | 45.4      |       |
| 11/2 17:00  | 50.8   | 51.3   | 50.7      | 50.8         | 51.3      | 51.7         | 51.6   | 51.7         | 53.4       | 53.3    | 54.8          | 53.3          | 53.5      | 52.7     | 52.6     | 53.0     | 52.8     | 53.3            | 52.2        | 45.5      | 45.5      |       |
| 11/2 23:00  | 50.0   | 50.4   | 49.9      | 49.8         | 50.5      | 50.9         | 50.8   | 50.7         | 52.5       | 52.4    | 54.1          | 52.5          | 52.8      | 51.8     | 51.8     | 52.3     | 52.0     | 52.6            | 51.5        | 45.6      | 45.6      |       |
| 11/3 5:00   | 49.5   | 50.0   | 49.5      | 49.4         | 50.0      | 50.4         | 50.3   | 50.2         | 52.1       | 52.0    | 53.3          | 52.0          | 52.2      | 51.3     | 51.1     | 51.7     | 51.4     | 52.1            | 50.9        | 45.6      | 45.6      |       |