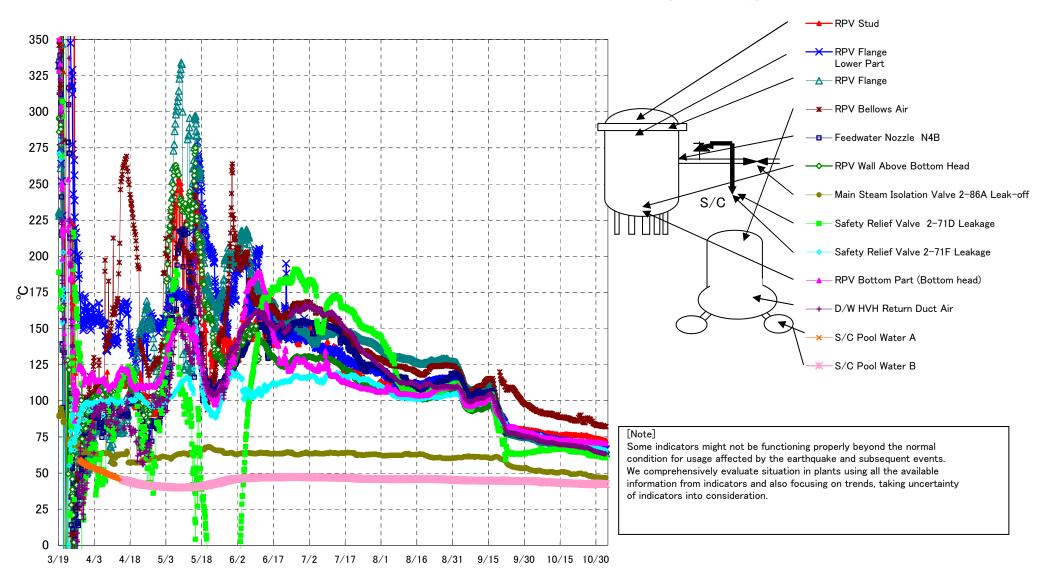

## Fukushima Daiichi Nuclear Power Station Unit3 Parameters of Temperature (Typical Points)

## Fukushima Daiichi Nuclear Power Station Unit3 Parameters of Temperature

## Note

Some indicators might not be functioning properly beyond the normal condition for usage affected by the earthquake and subsequent events. We comprehensively evaluate situation in plants using all the available information from indicators and also focusing on trends, taking uncertainty of indicators into consideration.

| Date        | Feedwater<br>Nozzle N4B | RPV Wall<br>Above Bottom<br>Head | RPV Flange | RPV Bottom Part<br>(Bottom head) | RPV Stud | RPV Flange<br>Lower Part | Safety Relief Valve<br>2-71D Leakage | Safety Relief Valve<br>2-71F Leakage | Main Steam<br>Isolation Valve<br>2-86A Leak-off | D/W HVH Return<br>Duct Air | RPV Bellows Air | S/C Pool<br>Water A | S/C Pool<br>Water B | note |
|-------------|-------------------------|----------------------------------|------------|----------------------------------|----------|--------------------------|--------------------------------------|--------------------------------------|-------------------------------------------------|----------------------------|-----------------|---------------------|---------------------|------|
| 10/28 5:00  | 67.3                    | 67.1                             | 66.1       | 71.5                             | 74.9     | 68.6                     | 61.7                                 | 68.1                                 | 47.5                                            | 66.1                       | 85.6            | 42.0                | 42.2                |      |
| 10/28 11:00 | 66.5                    | 66.9                             | 65.7       | 71.0                             | 74.7     | 68.2                     | 62.1                                 | 68.4                                 | 47.4                                            | 65.8                       | 85.7            | 42.6                | 42.8                |      |
| 10/28 17:00 | 66.4                    | 67.0                             | 65.8       | 71.1                             | 74.7     | 68.3                     | 62.5                                 | 68.4                                 | 47.7                                            | 65.7                       | 84.5            | 42.6                | 42.8                |      |
| 10/28 23:00 | 66.2                    | 66.8                             | 65.5       | 71.1                             | 74.3     | 68.0                     | 62.2                                 | 68.1                                 | 47.4                                            | 65.3                       | 84.3            | 42.6                | 42.8                |      |
| 10/29 5:00  | 66.0                    | 66.7                             | 65.3       | 71.2                             | 74.1     | 67.7                     | 61.8                                 | 67.7                                 | 47.1                                            | 65.0                       | 84.0            | 42.5                | 42.7                |      |
| 10/29 11:00 | 65.8                    | 66.5                             | 65.2       | 71.0                             | 74.3     | 67.7                     | 61.9                                 | 67.7                                 | 47.1                                            | 65.1                       | 84.1            | 42.5                | 42.7                |      |
| 10/29 17:00 | 65.9                    | 66.9                             | 65.3       | 71.1                             | 74.1     | 67.8                     | 62.0                                 | 67.6                                 | 47.3                                            | 65.2                       | 83.5            | 42.5                | 42.7                |      |
| 10/29 23:00 | 65.6                    | 66.5                             | 65.1       | 70.9                             | 74.1     | 67.7                     | 61.8                                 | 67.5                                 | 47.3                                            | 64.8                       | 83.6            | 42.5                | 42.6                |      |
| 10/30 5:00  | 65.5                    | 66.5                             | 64.9       | 70.9                             | 74.1     | 67.5                     | 61.8                                 | 67.2                                 | 47.1                                            | 64.6                       | 82.9            | 42.4                | 42.6                |      |
| 10/30 11:00 | 65.4                    | 66.5                             | 64.8       | 71.4                             | 73.8     | 67.4                     | 61.7                                 | 67.2                                 | 47.1                                            | 64.6                       | 83.0            | 42.4                | 42.6                |      |
| 10/30 17:00 | 65.4                    | 66.7                             | 64.9       | 71.3                             | 74.0     | 67.6                     | 61.8                                 | 67.1                                 | 47.2                                            | 64.7                       | 83.0            | 42.4                | 42.6                |      |
| 10/30 23:00 | 65.2                    | 66.2                             | 64.8       | 71.1                             | 73.9     | 67.4                     | 61.6                                 | 67.0                                 | 47.1                                            | 64.4                       | 83.1            | 42.4                | 42.6                |      |
| 10/31 5:00  | 65.1                    | 66.2                             | 64.7       | 71.1                             | 73.8     | 67.3                     | 61.5                                 | 66.9                                 | 47.1                                            | 64.2                       | 83.1            | 42.3                | 42.6                |      |
| 10/31 11:00 | 65.0                    | 66.2                             | 64.6       | 71.0                             | 73.7     | 67.2                     | 61.5                                 | 66.8                                 | 47.1                                            | 64.1                       | 82.7            | 42.3                | 42.5                |      |
| 10/31 17:00 | 65.1                    | 66.3                             | 64.6       | 71.0                             | 73.7     | 67.3                     | 61.6                                 | 66.9                                 | 47.1                                            | 64.3                       | 83.6            | 42.3                | 42.5                |      |
| 10/31 23:00 | 65.0                    | 65.9                             | 64.4       | 70.9                             | 73.5     | 66.9                     | 61.4                                 | 66.6                                 | 47.0                                            | 64.1                       | 82.5            | 42.3                | 42.5                |      |
| 11/1 5:00   | 64.9                    | 65.4                             | 64.1       | 70.9                             | 73.1     | 66.7                     | 61.0                                 | 66.3                                 | 46.7                                            | 63.8                       | 82.8            | 42.3                | 42.5                |      |
| 11/1 11:00  | 64.7                    | 65.1                             | 64.0       | 70.7                             | 73.1     | 66.5                     | 60.9                                 | 66.3                                 | 46.5                                            | 63.7                       | 82.3            | 42.3                | 42.5                |      |
| 11/1 17:00  | 64.8                    | 65.2                             | 64.2       | 70.7                             | 73.3     | 66.6                     | 61.1                                 | 66.3                                 | 46.8                                            | 63.9                       | 82.3            | 42.2                | 42.4                |      |
| 11/1 23:00  | 64.5                    | 64.9                             | 63.8       | 70.4                             | 72.9     | 66.3                     | 60.9                                 | 66.1                                 | 46.6                                            | 63.6                       | 82.4            | 42.2                | 42.4                |      |
| 11/2 5:00   | 64.4                    | 64.9                             | 63.7       | 70.5                             | 72.7     | 66.1                     | 60.6                                 | 65.9                                 | 46.5                                            | 63.3                       | 83.0            | 42.2                | 42.4                |      |
| 11/2 11:00  | 64.3                    | 65.0                             | 63.8       | 70.4                             | 72.6     | 66.2                     | 60.7                                 | 65.9                                 | 46.4                                            | 63.3                       | 82.1            | 42.2                | 42.4                |      |
| 11/2 17:00  | 64.2                    | 64.8                             | 63.6       | 70.4                             | 72.5     | 66.2                     | 61.0                                 | 66.0                                 | 46.7                                            | 63.3                       | 82.2            | 42.2                | 42.4                |      |
| 11/2 23:00  | 64.2                    | 64.9                             | 63.8       | 70.5                             | 72.5     | 66.3                     | 60.7                                 | 65.8                                 | 46.6                                            | 63.3                       | 82.2            | 42.1                | 42.3                |      |
| 11/3 5:00   | 64.0                    | 64.8                             | 63.6       | 70.4                             | 72.5     | 66.3                     | 60.6                                 | 65.7                                 | 46.7                                            | 63.3                       | 82.2            | 42.1                | 42.3                |      |