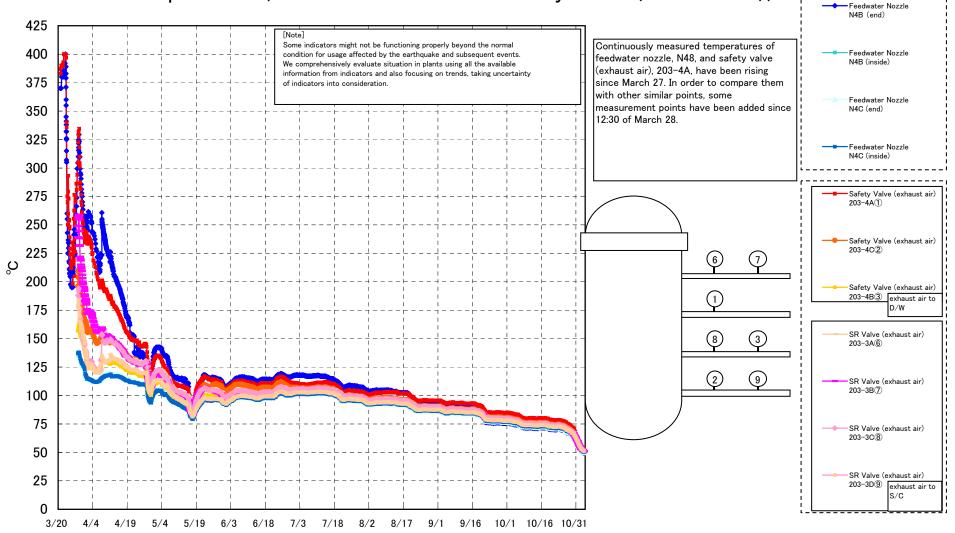

## Fukushima Daiichi Nuclear Power Station Unit 1 Parameters of Temperature (Typical Points)

Fukushima Daiichi Nuclear Power Station Unit 1 Parameters of Temperature (Feedwater Nozzle and Safety Valve (Exhaust Air))

| Date        | 0    | Flange | Feedwater<br>Nozzle<br>N4B (end) | Feedwater<br>Nozzle<br>N4B (inside) | Feedwater<br>Nozzle<br>N4C (end) | Feedwater<br>Nozzle<br>N4C (inside) | Gore | Part (Bottom<br>head) | Upper Part | CRD<br>Housing<br>Lower Part | -    | 203-4C(2) | 203-4B(3) |      | SR Valve<br>(exhaust<br>air)<br>203-3B(7) |      |      | (HVH-12C) | RPV<br>Bellows Air<br>(HVH-12A) | S/C Pool<br>Water<br>Temperatu<br>re A | re B | note |
|-------------|------|--------|----------------------------------|-------------------------------------|----------------------------------|-------------------------------------|------|-----------------------|------------|------------------------------|------|-----------|-----------|------|-------------------------------------------|------|------|-----------|---------------------------------|----------------------------------------|------|------|
| 10/28 5:00  | 66.6 |        | 66.2                             | 67.8                                | 67.2                             | 67.7                                | 67.9 |                       | 69.8       | 70.0                         | 74.2 |           | 69.5      | 69.4 | 69.2                                      | 70.0 | 68.7 | 69.8      | 67.4                            | 43.7                                   | 43.6 |      |
| 10/28 11:00 | 66.7 | 66.7   | 65.9                             | 67.5                                | 67.3                             | 67.5                                | 67.8 | 68.1                  | 69.1       | 69.6                         | 74.1 | 69.4      | 70.4      | 69.1 | 68.9                                      | 69.7 | 68.5 | 69.9      | 67.6                            | 44.6                                   | 44.5 |      |
| 10/28 17:00 | 66.7 | 66.9   | 66.3                             | 67.9                                | 67.2                             | 67.5                                | 67.8 | 68.0                  | 69.2       | 69.4                         | 73.8 | 69.4      | 70.4      | 69.2 | 68.9                                      | 69.7 | 68.6 | 69.9      | 67.6                            | 44.7                                   | 44.6 |      |
| 10/28 23:00 | 65.7 | 65.9   | 65.4                             | 67.0                                | 66.3                             | 66.5                                | 66.9 | 67.0                  | 68.4       | 68.5                         | 72.8 | 68.4      | 69.4      | 68.1 | 67.9                                      | 68.7 | 67.6 | 69.0      | 66.7                            | 44.7                                   | 44.6 |      |
| 10/29 5:00  | 65.1 | 65.3   | 64.7                             | 66.1                                | 65.7                             | 66.0                                | 66.2 | 66.5                  | 67.8       | 68.0                         | 72.2 | 67.9      | 68.8      | 67.6 | 67.3                                      | 68.2 | 67.1 | 68.5      | 66.1                            | 44.7                                   | 44.6 |      |
| 10/29 11:00 | 65.2 | 65.3   | 64.7                             | 66.3                                | 65.7                             | 66.0                                | 66.2 | 66.5                  | 67.8       | 67.9                         | 72.2 | 67.9      | 68.8      | 67.6 | 67.3                                      | 68.1 | 67.0 | 68.4      | 66.1                            | 44.7                                   | 44.7 |      |
| 10/29 17:00 |      | 65.3   | 64.8                             |                                     | 65.6                             | 65.9                                | 66.2 | 66.3                  | 67.6       | 67.3                         | 71.9 | 67.9      | 68.6      | 67.5 | 67.2                                      | 68.0 | 67.0 | 68.3      | 66.0                            | 44.7                                   | 44.7 |      |
| 10/29 23:00 | 64.2 | 64.5   | 63.9                             | 65.3                                | 64.8                             | 65.1                                | 65.3 | 65.4                  | 66.8       | 67.1                         | 70.9 | 66.9      | 67.8      | 66.6 | 66.6                                      | 67.2 | 66.2 | 67.4      | 65.2                            | 44.8                                   | 44.7 |      |
| 10/30 5:00  | 62.9 | 63.2   | 62.6                             | 63.8                                | 63.5                             | 63.8                                | 64.0 | 64.2                  | 65.6       | 65.9                         | 69.5 | 65.7      | 65.3      | 65.3 | 65.1                                      | 65.9 | 65.0 | 66.2      | 64.1                            | 44.8                                   | 44.7 |      |
| 10/30 11:00 | 62.4 |        | 62.0                             |                                     | 62.9                             | 63.3                                | 63.5 | 63.7                  | 65.0       | 65.2                         | 68.9 | 65.2      | 66.0      | 64.8 | 64.5                                      | 65.3 | 64.4 | 65.6      | 63.5                            | 44.9                                   | 44.8 |      |
| 10/30 17:00 | 61.7 | 62.0   | 61.4                             | 62.5                                | 62.3                             | 62.6                                | 62.7 | 62.9                  | 64.4       | 64.6                         | 68.0 | 64.5      | 65.3      | 64.0 | 63.8                                      | 64.6 | 63.8 | 64.8      | 62.9                            | 44.9                                   | 44.8 |      |
| 10/30 23:00 | 60.4 | 60.7   | 60.2                             | 61.2                                | 61.0                             | 61.4                                | 61.4 | 61.5                  | 63.2       | 63.3                         | 66.5 | 63.1      | 63.9      | 62.7 | 62.6                                      | 63.3 | 62.4 | 63.5      | 61.6                            | 45.0                                   | 44.9 |      |
| 10/31 5:00  | 59.2 | 59.4   | 58.9                             | 59.8                                | 59.7                             | 60.1                                | 60.2 | 60.3                  | 61.9       | 62.1                         | 65.2 | 61.9      | 62.6      | 61.4 | 61.2                                      | 62.0 | 61.3 | 62.3      | 60.4                            | 45.0                                   | 45.0 |      |
| 10/31 11:00 | 58.3 | 58.6   | 58.0                             | 58.9                                | 58.9                             | 59.2                                | 59.3 | 59.4                  | 61.0       | 61.2                         | 64.3 | 61.0      | 61.7      | 60.5 | 60.3                                      | 61.1 | 60.3 | 61.4      | 59.5                            | 45.1                                   | 45.0 |      |
| 10/31 17:00 | 57.9 | 58.2   | 57.6                             | 58.3                                | 58.4                             | 58.8                                | 58.8 | 58.8                  | 60.5       | 60.7                         | 63.3 | 60.5      | 61.1      | 60.0 | 59.9                                      | 60.5 | 59.9 | 60.8      | 59.1                            | 45.1                                   | 45.0 |      |
| 10/31 23:00 | 56.2 | 56.6   | 56.0                             |                                     | 56.9                             | 57.3                                | 57.2 | 57.2                  | 59.0       | 59.2                         | 61.7 | 59.0      | 59.5      | 58.4 | 58.3                                      | 59.0 | 58.4 | 59.3      | 57.6                            | 45.2                                   | 45.1 |      |
| 11/1 5:00   | 54.6 | 55.0   | 54.4                             |                                     | 55.2                             | 55.7                                | 55.6 | 55.6                  | 57.6       | 57.7                         | 60.2 | 57.5      | 58.1      | 56.9 | 56.8                                      | 57.4 | 56.9 | 57.8      | 56.2                            | 45.2                                   | 45.2 |      |
| 11/1 11:00  | 53.8 |        | 53.5                             |                                     | 54.4                             | 54.8                                | 54.7 | 54.8                  | 56.6       | 56.7                         | 59.3 | 56.6      | 57.1      | 56.0 | 55.9                                      | 56.5 | 56.0 | 56.9      | 55.3                            | 45.3                                   | 45.2 |      |
| 11/1 17:00  | 53.2 | 53.6   | 52.9                             |                                     | 53.8                             | 54.2                                | 54.1 | 54.2                  | 55.9       | 56.0                         | 58.1 | 56.0      | 56.4      | 55.4 |                                           | 55.8 | 55.4 | 56.1      | 54.7                            | 45.4                                   | 45.3 |      |
| 11/1 23:00  | 51.9 |        | 52.8                             |                                     | 52.6                             | 53.0                                | 52.9 | 53.0                  | 54.8       | 54.8                         | 56.8 | 54.8      | 55.1      | 54.2 |                                           | 54.6 | 54.2 | 55.0      | 53.6                            | 45.4                                   | 45.3 |      |
| 11/2 5:00   | 50.7 |        | 50.6                             |                                     | 51.3                             | 51.8                                | 51.7 | 51.6                  | 53.7       | 53.6                         | 55.5 | 53.6      | 53.9      | 53.0 | 52.9                                      | 53.4 | 53.1 | 53.8      | 52.5                            | 45.4                                   | 45.4 |      |
| 11/2 11:00  | 50.7 | 51.1   | 50.6                             |                                     | 51.3                             | 51.6                                | 51.5 | 51.6                  | 53.6       | 53.5                         | 55.1 | 53.5      | 53.8      | 52.8 | 52.8                                      | 53.2 | 52.9 | 53.5      | 52.3                            | 45.5                                   | 45.4 |      |
| 11/2 17:00  | 50.8 |        | 50.7                             |                                     | 51.3                             | 51.7                                | 51.6 | 51.7                  | 53.4       | 53.3                         | 54.8 | 53.3      | 53.5      | 52.7 | 52.6                                      | 53.0 | 52.8 | 53.3      | 52.2                            | 45.5                                   | 45.5 |      |
| 11/2 23:00  | 50.0 |        | 49.9                             |                                     | 50.5                             | 50.9                                | 50.8 | 50.7                  | 52.5       | 52.4                         | 54.1 | 52.5      | 52.8      | 51.8 | 51.8                                      | 52.3 | 52.0 | 52.6      | 51.5                            | 45.6                                   | 45.6 |      |
| 11/3 5:00   | 49.5 | 50.0   | 49.5                             |                                     | 50.0                             | 50.4                                | 50.3 | 50.2                  | 52.1       | 52.0                         | 53.3 | 52.0      | 52.2      | 51.3 | 51.1                                      | 51.7 | 51.4 | 52.1      | 50.9                            | 45.6                                   | 45.6 |      |
| 11/3 11:00  | 49.4 | 49.8   | 49.3                             | 49.2                                | 49.9                             | 50.2                                | 50.1 | 49.9                  | 51.9       | 51.8                         | 52.9 | 51.8      | 51.9      | 51.0 | 50.9                                      | 51.4 | 51.2 | 51.8      | 50.7                            | 45.7                                   | 45.6 |      |