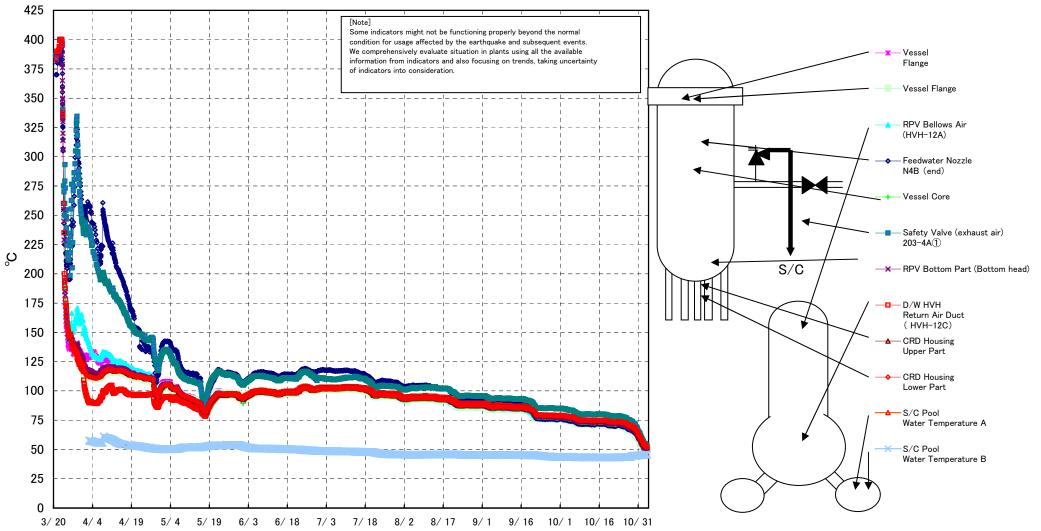

## Fukushima Daiichi Nuclear Power Station Unit1 Parameters of Temperature

[Note] Some indicators might not be functioning properly beyond the normal condition for usage affected by the earthquake and subsequent events. We comprehensively evaluate situation in plants using all the available information from indicators and also focusing on trends, taking uncertainty

| Date        | 0    | Flange | Feedwater<br>Nozzle<br>N4B (end) | Feedwater<br>Nozzle<br>N4B (inside) | Feedwater<br>Nozzle<br>N4C (end) | Feedwater<br>Nozzle<br>N4C (inside) | Gore | Part (Bottom<br>head) | Upper Part | CRD<br>Housing<br>Lower Part | -    | 203-4C(2) | 203-4B(3) |      | SR Valve<br>(exhaust<br>air)<br>203-3B(7) |      |      | (HVH-12C) | RPV<br>Bellows Air<br>(HVH-12A) | S/C Pool<br>Water<br>Temperatu<br>re A | re B | note |
|-------------|------|--------|----------------------------------|-------------------------------------|----------------------------------|-------------------------------------|------|-----------------------|------------|------------------------------|------|-----------|-----------|------|-------------------------------------------|------|------|-----------|---------------------------------|----------------------------------------|------|------|
| 10/28 5:00  | 66.6 |        | 66.2                             | 67.8                                | 67.2                             | 67.7                                | 67.9 |                       | 69.8       | 70.0                         | 74.2 |           | 69.5      | 69.4 | 69.2                                      | 70.0 | 68.7 | 69.8      | 67.4                            | 43.7                                   | 43.6 |      |
| 10/28 11:00 | 66.7 | 66.7   | 65.9                             | 67.5                                | 67.3                             | 67.5                                | 67.8 | 68.1                  | 69.1       | 69.6                         | 74.1 | 69.4      | 70.4      | 69.1 | 68.9                                      | 69.7 | 68.5 | 69.9      | 67.6                            | 44.6                                   | 44.5 |      |
| 10/28 17:00 | 66.7 | 66.9   | 66.3                             | 67.9                                | 67.2                             | 67.5                                | 67.8 | 68.0                  | 69.2       | 69.4                         | 73.8 | 69.4      | 70.4      | 69.2 | 68.9                                      | 69.7 | 68.6 | 69.9      | 67.6                            | 44.7                                   | 44.6 |      |
| 10/28 23:00 | 65.7 | 65.9   | 65.4                             | 67.0                                | 66.3                             | 66.5                                | 66.9 | 67.0                  | 68.4       | 68.5                         | 72.8 | 68.4      | 69.4      | 68.1 | 67.9                                      | 68.7 | 67.6 | 69.0      | 66.7                            | 44.7                                   | 44.6 |      |
| 10/29 5:00  | 65.1 | 65.3   | 64.7                             | 66.1                                | 65.7                             | 66.0                                | 66.2 | 66.5                  | 67.8       | 68.0                         | 72.2 | 67.9      | 68.8      | 67.6 | 67.3                                      | 68.2 | 67.1 | 68.5      | 66.1                            | 44.7                                   | 44.6 |      |
| 10/29 11:00 | 65.2 | 65.3   | 64.7                             | 66.3                                | 65.7                             | 66.0                                | 66.2 | 66.5                  | 67.8       | 67.9                         | 72.2 | 67.9      | 68.8      | 67.6 | 67.3                                      | 68.1 | 67.0 | 68.4      | 66.1                            | 44.7                                   | 44.7 |      |
| 10/29 17:00 |      | 65.3   | 64.8                             |                                     | 65.6                             | 65.9                                | 66.2 | 66.3                  | 67.6       | 67.3                         | 71.9 | 67.9      | 68.6      | 67.5 | 67.2                                      | 68.0 | 67.0 | 68.3      | 66.0                            | 44.7                                   | 44.7 |      |
| 10/29 23:00 | 64.2 | 64.5   | 63.9                             | 65.3                                | 64.8                             | 65.1                                | 65.3 | 65.4                  | 66.8       | 67.1                         | 70.9 | 66.9      | 67.8      | 66.6 | 66.6                                      | 67.2 | 66.2 | 67.4      | 65.2                            | 44.8                                   | 44.7 |      |
| 10/30 5:00  | 62.9 | 63.2   | 62.6                             | 63.8                                | 63.5                             | 63.8                                | 64.0 | 64.2                  | 65.6       | 65.9                         | 69.5 | 65.7      | 65.3      | 65.3 | 65.1                                      | 65.9 | 65.0 | 66.2      | 64.1                            | 44.8                                   | 44.7 |      |
| 10/30 11:00 | 62.4 |        | 62.0                             |                                     | 62.9                             | 63.3                                | 63.5 | 63.7                  | 65.0       | 65.2                         | 68.9 | 65.2      | 66.0      | 64.8 | 64.5                                      | 65.3 | 64.4 | 65.6      | 63.5                            | 44.9                                   | 44.8 |      |
| 10/30 17:00 | 61.7 | 62.0   | 61.4                             | 62.5                                | 62.3                             | 62.6                                | 62.7 | 62.9                  | 64.4       | 64.6                         | 68.0 | 64.5      | 65.3      | 64.0 | 63.8                                      | 64.6 | 63.8 | 64.8      | 62.9                            | 44.9                                   | 44.8 |      |
| 10/30 23:00 | 60.4 | 60.7   | 60.2                             | 61.2                                | 61.0                             | 61.4                                | 61.4 | 61.5                  | 63.2       | 63.3                         | 66.5 | 63.1      | 63.9      | 62.7 | 62.6                                      | 63.3 | 62.4 | 63.5      | 61.6                            | 45.0                                   | 44.9 |      |
| 10/31 5:00  | 59.2 | 59.4   | 58.9                             | 59.8                                | 59.7                             | 60.1                                | 60.2 | 60.3                  | 61.9       | 62.1                         | 65.2 | 61.9      | 62.6      | 61.4 | 61.2                                      | 62.0 | 61.3 | 62.3      | 60.4                            | 45.0                                   | 45.0 |      |
| 10/31 11:00 | 58.3 | 58.6   | 58.0                             | 58.9                                | 58.9                             | 59.2                                | 59.3 | 59.4                  | 61.0       | 61.2                         | 64.3 | 61.0      | 61.7      | 60.5 | 60.3                                      | 61.1 | 60.3 | 61.4      | 59.5                            | 45.1                                   | 45.0 |      |
| 10/31 17:00 | 57.9 | 58.2   | 57.6                             | 58.3                                | 58.4                             | 58.8                                | 58.8 | 58.8                  | 60.5       | 60.7                         | 63.3 | 60.5      | 61.1      | 60.0 | 59.9                                      | 60.5 | 59.9 | 60.8      | 59.1                            | 45.1                                   | 45.0 |      |
| 10/31 23:00 | 56.2 | 56.6   | 56.0                             |                                     | 56.9                             | 57.3                                | 57.2 | 57.2                  | 59.0       | 59.2                         | 61.7 | 59.0      | 59.5      | 58.4 | 58.3                                      | 59.0 | 58.4 | 59.3      | 57.6                            | 45.2                                   | 45.1 |      |
| 11/1 5:00   | 54.6 | 55.0   | 54.4                             |                                     | 55.2                             | 55.7                                | 55.6 | 55.6                  | 57.6       | 57.7                         | 60.2 | 57.5      | 58.1      | 56.9 | 56.8                                      | 57.4 | 56.9 | 57.8      | 56.2                            | 45.2                                   | 45.2 |      |
| 11/1 11:00  | 53.8 |        | 53.5                             |                                     | 54.4                             | 54.8                                | 54.7 | 54.8                  | 56.6       | 56.7                         | 59.3 | 56.6      | 57.1      | 56.0 | 55.9                                      | 56.5 | 56.0 | 56.9      | 55.3                            | 45.3                                   | 45.2 |      |
| 11/1 17:00  | 53.2 | 53.6   | 52.9                             |                                     | 53.8                             | 54.2                                | 54.1 | 54.2                  | 55.9       | 56.0                         | 58.1 | 56.0      | 56.4      | 55.4 |                                           | 55.8 | 55.4 | 56.1      | 54.7                            | 45.4                                   | 45.3 |      |
| 11/1 23:00  | 51.9 |        | 52.8                             |                                     | 52.6                             | 53.0                                | 52.9 | 53.0                  | 54.8       | 54.8                         | 56.8 | 54.8      | 55.1      | 54.2 |                                           | 54.6 | 54.2 | 55.0      | 53.6                            | 45.4                                   | 45.3 |      |
| 11/2 5:00   | 50.7 |        | 50.6                             |                                     | 51.3                             | 51.8                                | 51.7 | 51.6                  | 53.7       | 53.6                         | 55.5 | 53.6      | 53.9      | 53.0 | 52.9                                      | 53.4 | 53.1 | 53.8      | 52.5                            | 45.4                                   | 45.4 |      |
| 11/2 11:00  | 50.7 | 51.1   | 50.6                             |                                     | 51.3                             | 51.6                                | 51.5 | 51.6                  | 53.6       | 53.5                         | 55.1 | 53.5      | 53.8      | 52.8 | 52.8                                      | 53.2 | 52.9 | 53.5      | 52.3                            | 45.5                                   | 45.4 |      |
| 11/2 17:00  | 50.8 |        | 50.7                             |                                     | 51.3                             | 51.7                                | 51.6 | 51.7                  | 53.4       | 53.3                         | 54.8 | 53.3      | 53.5      | 52.7 | 52.6                                      | 53.0 | 52.8 | 53.3      | 52.2                            | 45.5                                   | 45.5 |      |
| 11/2 23:00  | 50.0 |        | 49.9                             |                                     | 50.5                             | 50.9                                | 50.8 | 50.7                  | 52.5       | 52.4                         | 54.1 | 52.5      | 52.8      | 51.8 | 51.8                                      | 52.3 | 52.0 | 52.6      | 51.5                            | 45.6                                   | 45.6 |      |
| 11/3 5:00   | 49.5 | 50.0   | 49.5                             |                                     | 50.0                             | 50.4                                | 50.3 | 50.2                  | 52.1       | 52.0                         | 53.3 | 52.0      | 52.2      | 51.3 | 51.1                                      | 51.7 | 51.4 | 52.1      | 50.9                            | 45.6                                   | 45.6 |      |
| 11/3 11:00  | 49.4 | 49.8   | 49.3                             | 49.2                                | 49.9                             | 50.2                                | 50.1 | 49.9                  | 51.9       | 51.8                         | 52.9 | 51.8      | 51.9      | 51.0 | 50.9                                      | 51.4 | 51.2 | 51.8      | 50.7                            | 45.7                                   | 45.6 |      |