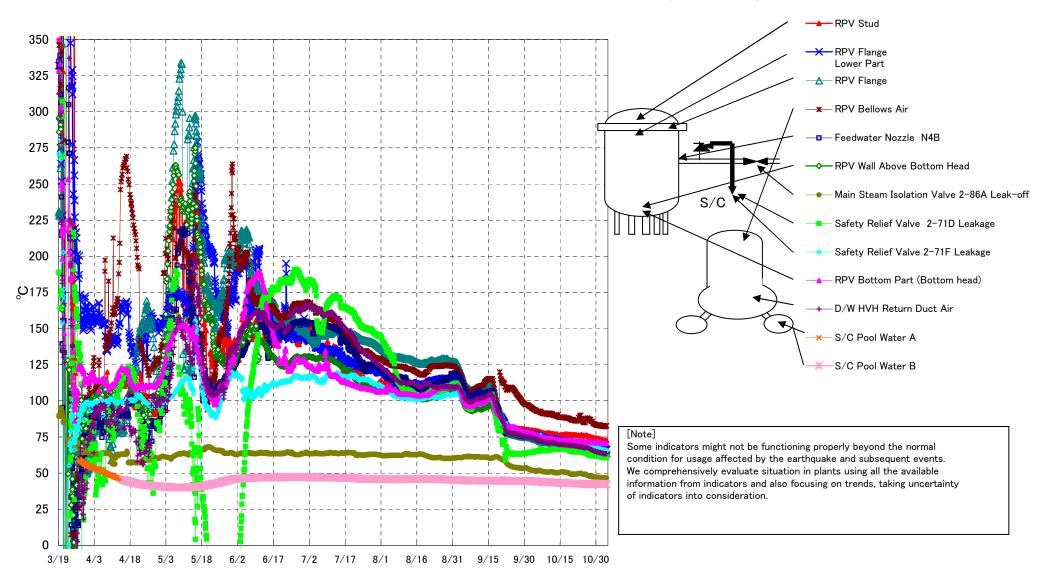

## Fukushima Daiichi Nuclear Power Station Unit3 Parameters of Temperature (Typical Points)

## Note

Some indicators might not be functioning properly beyond the normal condition for usage affected by the earthquake and subsequent events. We comprehensively evaluate situation in plants using all the available information from indicators and also focusing on trends, taking uncertainty of indicators into consideration.