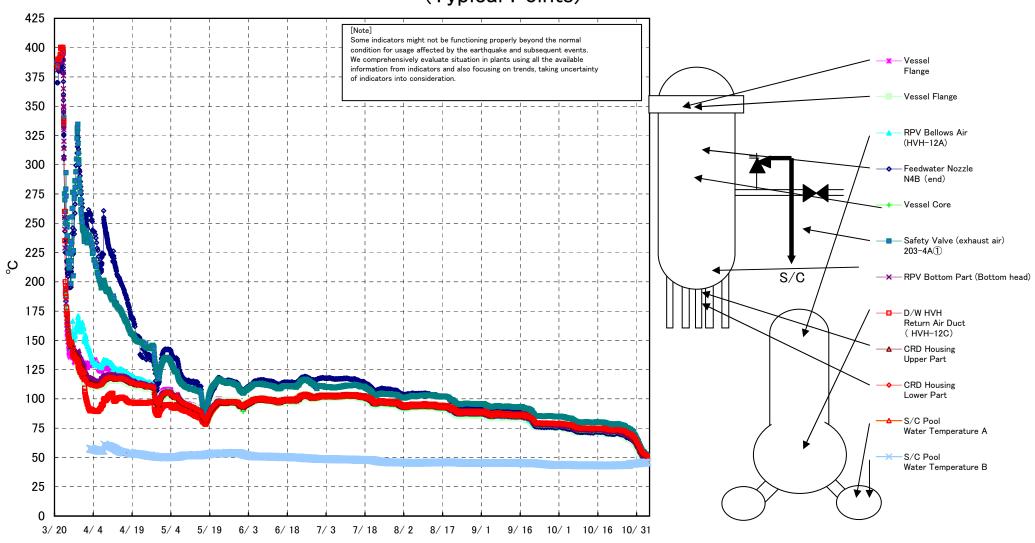

Fukushima Daiichi Nuclear Power Station Unit 1 Parameters of Temperature (Typical Points)

## Fukushima Daiichi Nuclear Power Station Unit1 Parameters of Temperature

[Note]
Some indicators might not be functioning properly beyond the normal condition for usage affected by the earthquake and subsequent events.
We comprehensively evaluate situation in plants using all the available information from indicators and also focusing on trends, taking uncertainty