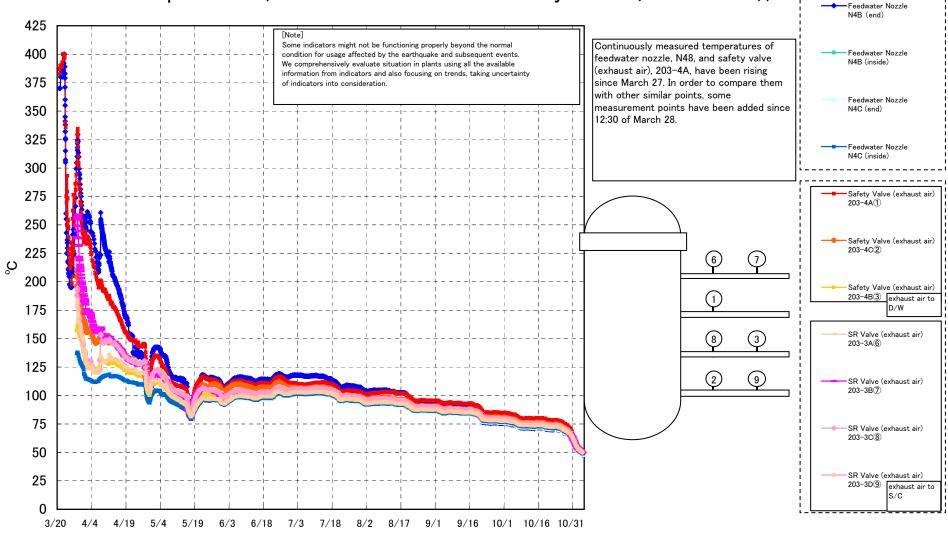

## Fukushima Daiichi Nuclear Power Station Unit 1 Parameters of Temperature (Feedwater Nozzle and Safety Valve (Exhaust Air))