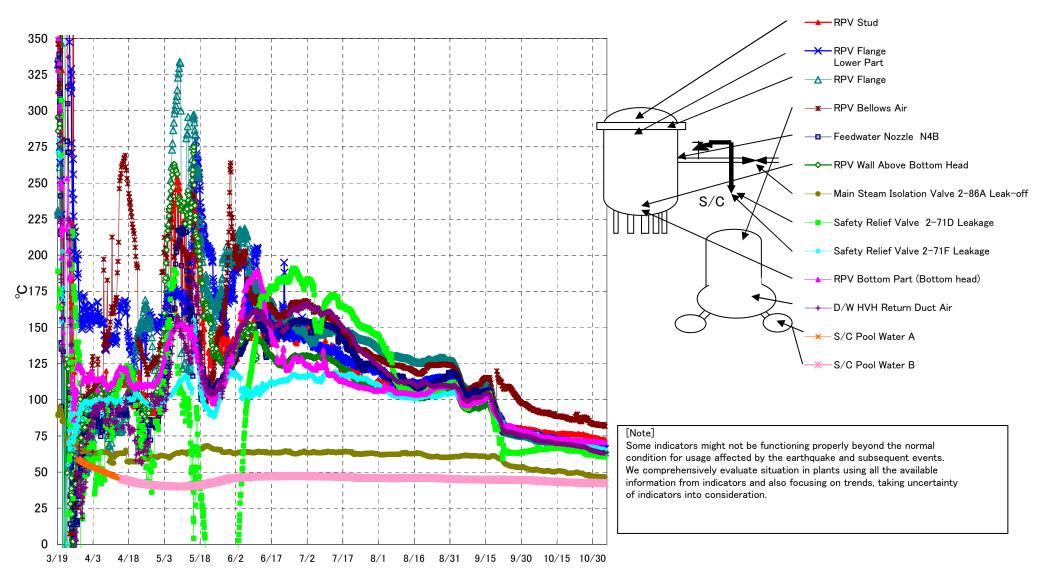

## Fukushima Daiichi Nuclear Power Station Unit3 Parameters of Temperature (Typical Points)

## Note

Some indicators might not be functioning properly beyond the normal condition for usage affected by the earthquake and subsequent events. We comprehensively evaluate situation in plants using all the available information from indicators and also focusing on trends, taking uncertainty of indicators into consideration.