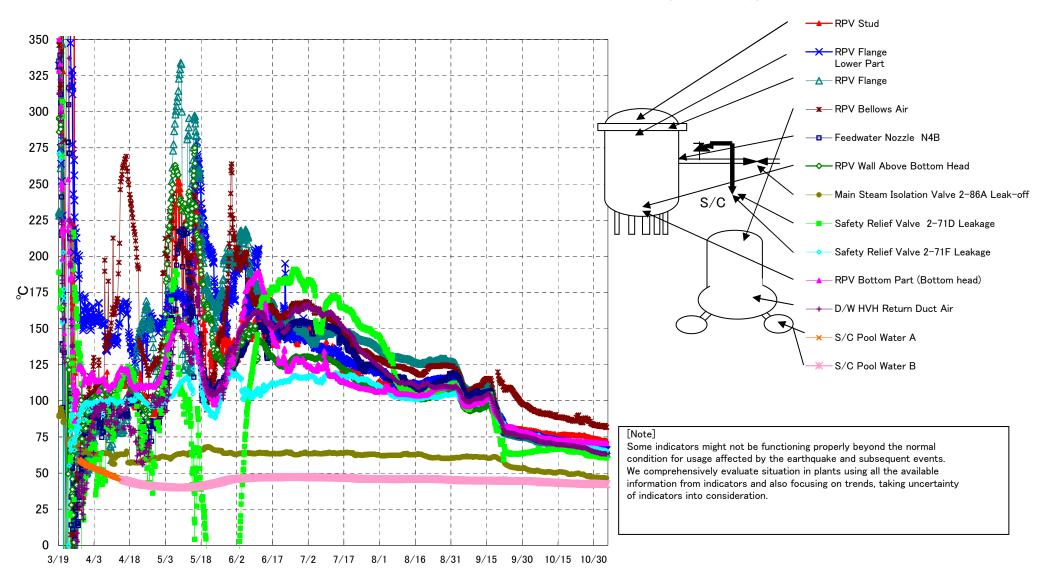

## Fukushima Daiichi Nuclear Power Station Unit3 Parameters of Temperature (Typical Points)

## Note

Some indicators might not be functioning properly beyond the normal condition for usage affected by the earthquake and subsequent events. We comprehensively evaluate situation in plants using all the available information from indicators and also focusing on trends, taking uncertainty of indicators into consideration.

| Date        | Feedwater<br>Nozzle N4B | RPV Wall<br>Above Bottom<br>Head | RPV Flange | RPV Bottom Part<br>(Bottom head) | RPV Stud | RPV Flange<br>Lower Part | Safety Relief Valve<br>2-71D Leakage | Safety Relief Valve<br>2-71F Leakage | Main Steam<br>Isolation Valve<br>2-86A Leak-off | D/W HVH Return<br>Duct Air | RPV Bellows Air | S/C Pool<br>Water A | S/C Pool<br>Water B | note     |
|-------------|-------------------------|----------------------------------|------------|----------------------------------|----------|--------------------------|--------------------------------------|--------------------------------------|-------------------------------------------------|----------------------------|-----------------|---------------------|---------------------|----------|
| 10/29 5:00  | 66.0                    | 66.7                             | 65.3       | 71.2                             | 74.1     | 67.7                     | 61.8                                 | 67.7                                 | 47.1                                            | 65.0                       | 84.0            | 42.5                | 42.7                |          |
| 10/29 11:00 | 65.8                    | 66.5                             | 65.2       | 71.0                             | 74.3     | 67.7                     | 61.9                                 | 67.7                                 | 47.1                                            | 65.1                       | 84.1            | 42.5                | 42.7                |          |
| 10/29 17:00 | 65.9                    | 66.9                             | 65.3       | 71.1                             | 74.1     | 67.8                     | 62.0                                 | 67.6                                 | 47.3                                            | 65.2                       | 83.5            | 42.5                | 42.7                |          |
| 10/29 23:00 | 65.6                    | 66.5                             | 65.1       | 70.9                             | 74.1     | 67.7                     | 61.8                                 | 67.5                                 | 47.3                                            | 64.8                       | 83.6            | 42.5                | 42.6                |          |
| 10/30 5:00  | 65.5                    | 66.5                             | 64.9       | 70.9                             | 74.1     | 67.5                     | 61.8                                 | 67.2                                 | 47.1                                            | 64.6                       | 82.9            | 42.4                | 42.6                |          |
| 10/30 11:00 | 65.4                    | 66.5                             | 64.8       | 71.4                             | 73.8     | 67.4                     | 61.7                                 | 67.2                                 | 47.1                                            | 64.6                       | 83.0            | 42.4                | 42.6                |          |
| 10/30 17:00 | 65.4                    | 66.7                             | 64.9       | 71.3                             | 74.0     | 67.6                     | 61.8                                 | 67.1                                 | 47.2                                            | 64.7                       | 83.0            | 42.4                | 42.6                |          |
| 10/30 23:00 | 65.2                    | 66.2                             | 64.8       | 71.1                             | 73.9     | 67.4                     | 61.6                                 | 67.0                                 | 47.1                                            | 64.4                       | 83.1            | 42.4                | 42.6                |          |
| 10/31 5:00  | 65.1                    | 66.2                             | 64.7       | 71.1                             | 73.8     | 67.3                     | 61.5                                 | 66.9                                 | 47.1                                            | 64.2                       | 83.1            | 42.3                | 42.6                |          |
| 10/31 11:00 | 65.0                    | 66.2                             | 64.6       | 71.0                             | 73.7     | 67.2                     | 61.5                                 | 66.8                                 | 47.1                                            | 64.1                       | 82.7            | 42.3                | 42.5                |          |
| 10/31 17:00 | 65.1                    | 66.3                             | 64.6       | 71.0                             | 73.7     | 67.3                     | 61.6                                 | 66.9                                 | 47.1                                            | 64.3                       | 83.6            | 42.3                | 42.5                |          |
| 10/31 23:00 | 65.0                    | 65.9                             | 64.4       | 70.9                             | 73.5     | 66.9                     | 61.4                                 | 66.6                                 | 47.0                                            | 64.1                       | 82.5            | 42.3                | 42.5                |          |
| 11/1 5:00   | 64.9                    | 65.4                             | 64.1       | 70.9                             | 73.1     | 66.7                     | 61.0                                 | 66.3                                 | 46.7                                            | 63.8                       | 82.8            | 42.3                | 42.5                |          |
| 11/1 11:00  | 64.7                    | 65.1                             | 64.0       | 70.7                             | 73.1     | 66.5                     | 60.9                                 | 66.3                                 | 46.5                                            | 63.7                       | 82.3            | 42.3                | 42.5                |          |
| 11/1 17:00  | 64.8                    | 65.2                             | 64.2       | 70.7                             | 73.3     | 66.6                     | 61.1                                 | 66.3                                 | 46.8                                            | 63.9                       | 82.3            | 42.2                | 42.4                |          |
| 11/1 23:00  | 64.5                    | 64.9                             | 63.8       | 70.4                             | 72.9     | 66.3                     | 60.9                                 | 66.1                                 | 46.6                                            | 63.6                       | 82.4            | 42.2                | 42.4                |          |
| 11/2 5:00   | 64.4                    | 64.9                             | 63.7       | 70.5                             | 72.7     | 66.1                     | 60.6                                 | 65.9                                 | 46.5                                            | 63.3                       | 83.0            | 42.2                | 42.4                |          |
| 11/2 11:00  | 64.3                    | 65.0                             | 63.8       | 70.4                             | 72.6     | 66.2                     | 60.7                                 | 65.9                                 | 46.4                                            | 63.3                       | 82.1            | 42.2                | 42.4                |          |
| 11/2 17:00  | 64.2                    | 64.8                             | 63.6       | 70.4                             | 72.5     | 66.2                     | 61.0                                 | 66.0                                 | 46.7                                            | 63.3                       | 82.2            | 42.2                | 42.4                |          |
| 11/2 23:00  | 64.2                    | 64.9                             | 63.8       | 70.5                             | 72.5     | 66.3                     | 60.7                                 | 65.8                                 | 46.6                                            | 63.3                       | 82.2            | 42.1                | 42.3                |          |
| 11/3 5:00   | 64.0                    | 64.8                             | 63.6       | 70.4                             | 72.5     | 66.3                     | 60.6                                 | 65.7                                 | 46.7                                            | 63.3                       | 82.2            | 42.1                | 42.3                | <u> </u> |
| 11/3 11:00  | 63.9                    | 64.7                             | 63.6       | 70.5                             | 72.6     | 66.2                     | 60.8                                 | 65.8                                 | 46.6                                            | 63.4                       | 82.8            | 42.1                | 42.3                |          |
| 11/3 17:00  | 64.0                    | 64.8                             | 63.8       | 70.5                             | 72.6     | 66.3                     | 61.0                                 | 65.9                                 | 46.7                                            | 63.5                       | 82.9            | 42.1                | 42.3                |          |
| 11/3 23:00  | 63.9                    | 64.6                             | 63.5       | 70.4                             | 72.4     | 66.0                     | 60.6                                 | 65.6                                 | 46.6                                            | 63.2                       | 81.8            | 42.0                | 42.3                |          |
| 11/4 5:00   | 63.8                    | 64.6                             | 63.5       | 70.6                             | 72.3     | 65.9                     | 60.4                                 | 65.4                                 | 46.5                                            | 63.1                       | 81.5            | 42.0                | 42.2                |          |
| 11/4 11:00  | 63.8                    | 64.6                             | 63.4       | 70.6                             | 72.3     | 65.8                     | 60.4                                 | 65.3                                 | 46.4                                            | 63.2                       | 81.7            | 42.0                | 42.2                |          |