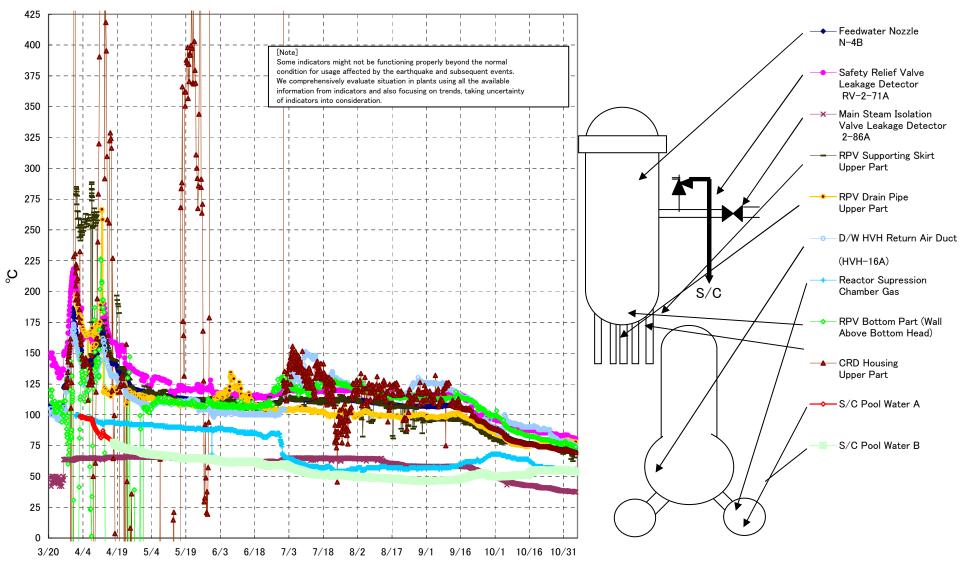

## Fukushima Daiichi Nuclear Power Station Unit2 Parameters of Temperature (Typical Points)

## Fukushima Daiichi Nuclear Power Station Unit2 Parameters of Temperature

[Note]
Some indicators might not be functioning properly beyond the normal condition for usage affected by the earthquake and subsequent events.
We comprehensively evaluate situation in plants using all the available information from indicators and also focusing on trends, taking uncertainty of indicators into consideration.

| Date        | Safety Relief Valve<br>Leakage Detector<br>RV-2-71A | Main Steam<br>Isolation Valve<br>Leakage Detector<br>2-86A | Feedwater Nozzle<br>N-4B | CRD Housing<br>Upper Part | RPV Bottom Part (Wall<br>Above Bottom Head) | RPV Supporting Skirt<br>Upper Part | RPV Drain Pipe<br>Upper Part | D/W HVH Return<br>Air Duct<br>(HVH-16A) | RPV<br>Bellows Air | Reactor<br>Supression<br>Chamber Gas | S/C Pool<br>Water A | S/C Pool<br>Water B | note |
|-------------|-----------------------------------------------------|------------------------------------------------------------|--------------------------|---------------------------|---------------------------------------------|------------------------------------|------------------------------|-----------------------------------------|--------------------|--------------------------------------|---------------------|---------------------|------|
| 10/30 5:00  | 82.9                                                | 38.3                                                       | 71.7                     | 71.4                      | 76.9                                        | 69.2                               | 77.2                         | 78.2                                    | 69.1               | 55.5                                 | 55.2                | 55.1                |      |
| 10/30 11:00 | 82.9                                                | 38.2                                                       | 71.9                     | 71.4                      | 75.9                                        | 71.9                               | 77.5                         | 78.2                                    | 69.2               | 55.4                                 | 55.2                | 55.1                |      |
| 10/30 17:00 | 83.2                                                | 38.3                                                       | 71.9                     | 71.5                      | 76.3                                        | 68.2                               | 78.8                         | 78.4                                    | 69.3               | 55.3                                 | 55.0                | 55.1                |      |
| 10/30 23:00 | 83.1                                                | 38.2                                                       | 72.1                     | 71.6                      | 77.1                                        | 71.6                               | 77.9                         | 78.5                                    | 69.1               | 55.4                                 | 55.0                | 55.0                |      |
| 10/31 5:00  | 83.2                                                | 38.2                                                       | 72.1                     | 71.6                      | 77.5                                        | 72.1                               | 78.8                         | 78.6                                    | 69.1               | 55.3                                 | 55.0                | 54.9                |      |
| 10/31 11:00 | 83.4                                                | 38.3                                                       | 72.3                     | 71.7                      | 76.3                                        | 70.1                               | 78.3                         | 78.4                                    | 69.9               | 55.3                                 | 54.9                | 54.9                |      |
| 10/31 17:00 | 83.5                                                | 38.4                                                       | 72.3                     | 71.8                      | 78.4                                        | 73.9                               | 78.4                         | 78.5                                    | 70.0               | 55.3                                 | 54.9                | 54.9                |      |
| 10/31 23:00 | 83.5                                                | 38.3                                                       | 72.4                     | 71.9                      | 77.7                                        | 69.8                               | 79.3                         | 78.5                                    | 69.9               | 55.3                                 | 54.8                | 55.1                |      |
| 11/1 5:00   | 83.4                                                | 38.2                                                       | 72.3                     | 71.8                      | 77.4                                        | 68.8                               | 78.9                         | 78.6                                    | 69.9               | 55.3                                 | 54.8                | 54.8                |      |
| 11/1 11:00  | 83.4                                                | 38.1                                                       | 72.3                     | 71.8                      | 76.8                                        | 69.9                               | 79.3                         | 78.5                                    | 70.0               | 55.2                                 | 54.8                | 54.7                |      |
| 11/1 17:00  | 83.4                                                | 38.1                                                       | 72.4                     | 71.9                      | 75.9                                        | 69.3                               | 79.4                         | 78.7                                    | 70.1               | 55.2                                 | 54.7                | 54.7                |      |
| 11/1 23:00  | 83.1                                                | 38.1                                                       | 72.2                     | 71.6                      | 76.2                                        | 70.0                               | 79.6                         | 78.4                                    | 69.9               | 55.2                                 | 54.6                | 54.7                |      |
| 11/2 5:00   | 82.5                                                | 37.8                                                       | 71.5                     | 71.0                      | 76.0                                        | 75.6                               | 78.3                         | 77.6                                    | 69.2               | 55.1                                 | 54.6                | 54.5                |      |
| 11/2 11:00  | 81.9                                                | 37.7                                                       | 71.3                     | 70.8                      | 75.1                                        | 68.9                               | 78.7                         | 77.1                                    | 68.2               | 55.2                                 | 54.5                | 54.5                |      |
| 11/2 17:00  | 81.7                                                | 37.8                                                       | 71.2                     | 70.6                      | 76.3                                        | 77.7                               | 78.5                         | 77.0                                    | 68.6               | 55.2                                 | 54.5                | 54.6                |      |
| 11/2 23:00  | 81.5                                                | 37.8                                                       | 71.0                     | 70.5                      | 75.1                                        | 77.1                               | 78.6                         | 76.7                                    | 68.2               | 55.2                                 | 54.5                | 54.4                |      |
| 11/3 5:00   | 81.5                                                | 37.8                                                       | 70.8                     | 70.3                      | 75.0                                        | 64.0                               | 78.4                         | 76.4                                    | 68.4               | 55.1                                 | 54.3                | 54.4                |      |
| 11/3 11:00  | 81.3                                                | 37.8                                                       | 70.6                     | 70.1                      | 75.7                                        | 67.6                               | 78.3                         | 76.3                                    | 68.1               | 55.1                                 | 54.3                | 54.3                |      |
| 11/3 17:00  | 81.3                                                | 37.9                                                       | 70.5                     | 70.1                      | 74.5                                        | 66.6                               | 78.5                         | 76.3                                    | 68.3               | 55.2                                 | 54.3                | 54.2                |      |
| 11/3 23:00  | 81.3                                                | 37.8                                                       | 70.5                     | 70.1                      | 75.0                                        | 62.3                               | 78.2                         | 76.1                                    | 68.4               | 55.4                                 | 54.2                | 54.2                |      |
| 11/4 5:00   | 81.2                                                | 37.7                                                       | 70.4                     | 70.0                      | 74.4                                        | 68.2                               | 78.1                         | 76.0                                    | 68.1               | 55.5                                 | 54.1                | 54.4                |      |
| 11/4 11:00  | 81.1                                                | 37.6                                                       | 70.3                     | 69.8                      | 74.7                                        | 68.2                               | 78.0                         | 75.9                                    | 68.0               | 55.5                                 | 54.1                | 54.0                |      |
| 11/4 17:00  | 81.1                                                | 37.4                                                       | 70.3                     | 69.7                      | 74.8                                        | 65.3                               | 77.3                         | 75.7                                    | 68.2               | 55.4                                 | 54.1                | 54.0                |      |
| 11/4 23:00  | 80.8                                                | 37.3                                                       | 70.1                     | 69.5                      | 73.5                                        | 69.9                               | 77.9                         | 75.4                                    | 68.2               | 55.5                                 | 54.0                | 54.0                |      |
| 11/5 5:00   | 80.6                                                | 37.2                                                       | 69.9                     | 69.3                      | 74.0                                        | 69.4                               | 77.9                         | 75.1                                    | 68.1               | 56.0                                 | 53.8                | 53.8                |      |