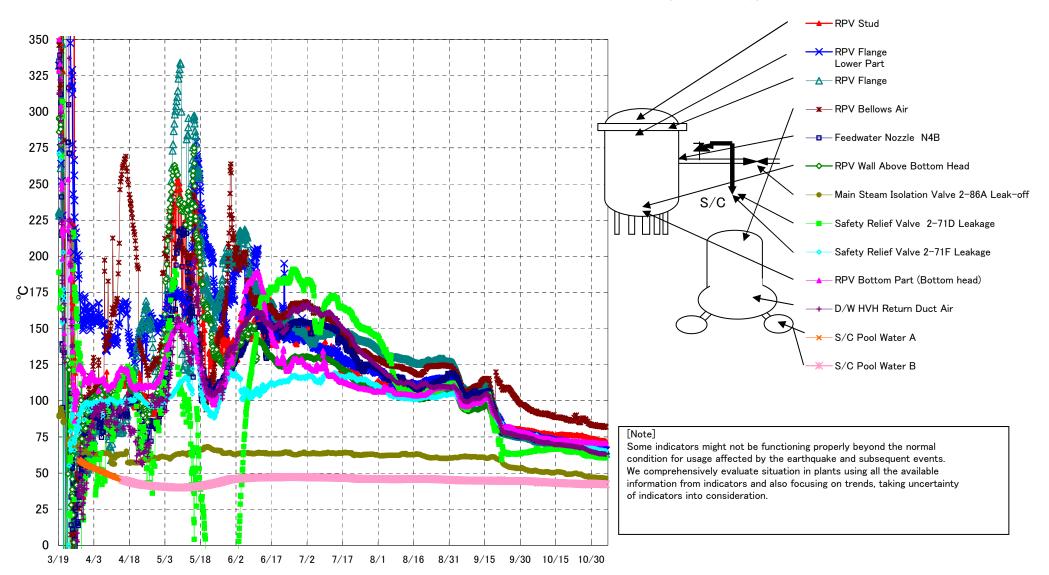

## Fukushima Daiichi Nuclear Power Station Unit3 Parameters of Temperature (Typical Points)

## Note

Some indicators might not be functioning properly beyond the normal condition for usage affected by the earthquake and subsequent events. We comprehensively evaluate situation in plants using all the available information from indicators and also focusing on trends, taking uncertainty of indicators into consideration.