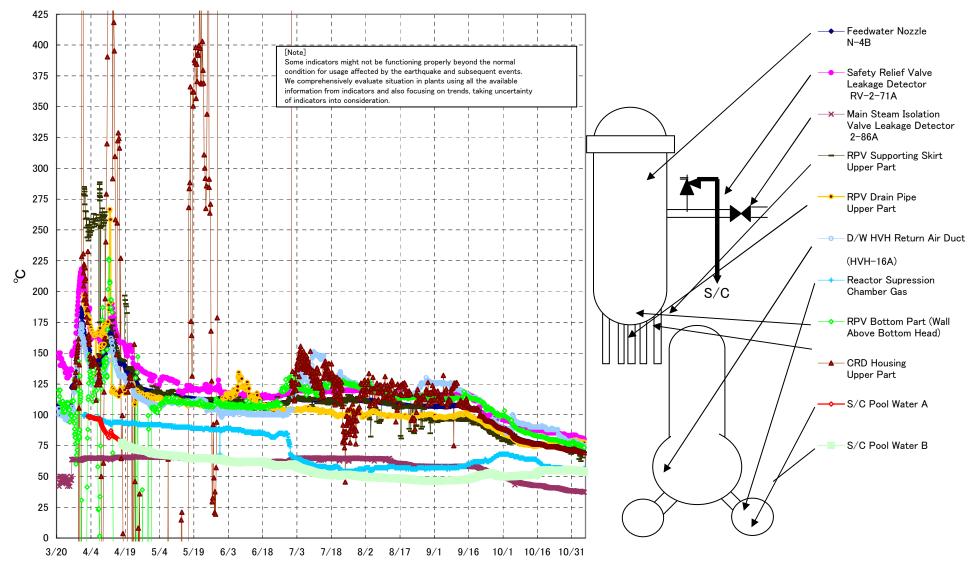

Fukushima Daiichi Nuclear Power Station Unit2 Parameters of Temperature (Typical Points)

## Fukushima Daiichi Nuclear Power Station Unit2 Parameters of Temperature

[Note] Some indicators might not be functioning properly beyond the normal condition for usage affected by the earthquake and subsequent events. We comprehensively evaluate situation in plants using all the available information from indicators and also focusing on trends, taking uncertainty of indicators into consideration.

| Date        | Safety Relief Valve<br>Leakage Detector<br>RV-2-71A | Main Steam<br>Isolation Valve<br>Leakage Detector<br>2-86A | Feedwater Nozzle<br>N−4B | CRD Housing<br>Upper Part | RPV Bottom Part (Wall<br>Above Bottom Head) | RPV Supporting Skirt<br>Upper Part | RPV Drain Pipe<br>Upper Part | D/W HVH Return<br>Air Duct<br>(HVH-16A) | RPV<br>Bellows Air | Reactor<br>Supression<br>Chamber Gas | S/C Pool<br>Water A | S/C Pool<br>Water B | note |
|-------------|-----------------------------------------------------|------------------------------------------------------------|--------------------------|---------------------------|---------------------------------------------|------------------------------------|------------------------------|-----------------------------------------|--------------------|--------------------------------------|---------------------|---------------------|------|
| 10/30 5:00  | 82.9                                                | 38.3                                                       | 71.7                     | 71.4                      | 76.9                                        | 69.2                               | 77.2                         | 78.2                                    | 69.1               | 55.5                                 | 55.2                | 55.1                |      |
| 10/30 11:00 | 82.9                                                | 38.2                                                       | 71.9                     | 71.4                      | 75.9                                        | 71.9                               | 77.5                         | 78.2                                    | 69.2               | 55.4                                 | 55.2                | 55.1                |      |
| 10/30 17:00 | 83.2                                                | 38.3                                                       | 71.9                     | 71.5                      | 76.3                                        | 68.2                               | 78.8                         | 78.4                                    | 69.3               | 55.3                                 | 55.0                | 55.1                |      |
| 10/30 23:00 | 83.1                                                | 38.2                                                       | 72.1                     | 71.6                      | 77.1                                        | 71.6                               | 77.9                         | 78.5                                    | 69.1               | 55.4                                 | 55.0                | 55.0                |      |
| 10/31 5:00  | 83.2                                                | 38.2                                                       | 72.1                     | 71.6                      | 77.5                                        | 72.1                               | 78.8                         | 78.6                                    | 69.1               | 55.3                                 | 55.0                | 54.9                |      |
| 10/31 11:00 | 83.4                                                | 38.3                                                       | 72.3                     | 71.7                      | 76.3                                        | 70.1                               | 78.3                         | 78.4                                    | 69.9               | 55.3                                 | 54.9                | 54.9                |      |
| 10/31 17:00 | 83.5                                                | 38.4                                                       | 72.3                     | 71.8                      | 78.4                                        | 73.9                               | 78.4                         | 78.5                                    | 70.0               | 55.3                                 | 54.9                | 54.9                |      |
| 10/31 23:00 | 83.5                                                | 38.3                                                       | 72.4                     | 71.9                      | 77.7                                        | 69.8                               | 79.3                         | 78.5                                    | 69.9               | 55.3                                 | 54.8                | 55.1                |      |
| 11/1 5:00   | 83.4                                                | 38.2                                                       | 72.3                     | 71.8                      | 77.4                                        | 68.8                               | 78.9                         | 78.6                                    | 69.9               | 55.3                                 | 54.8                | 54.8                |      |
| 11/1 11:00  | 83.4                                                | 38.1                                                       | 72.3                     | 71.8                      | 76.8                                        | 69.9                               | 79.3                         | 78.5                                    | 70.0               | 55.2                                 | 54.8                | 54.7                |      |
| 11/1 17:00  | 83.4                                                | 38.1                                                       | 72.4                     | 71.9                      | 75.9                                        | 69.3                               | 79.4                         | 78.7                                    | 70.1               | 55.2                                 | 54.7                | 54.7                |      |
| 11/1 23:00  | 83.1                                                | 38.1                                                       | 72.2                     | 71.6                      | 76.2                                        | 70.0                               | 79.6                         | 78.4                                    | 69.9               | 55.2                                 | 54.6                | 54.7                |      |
| 11/2 5:00   | 82.5                                                | 37.8                                                       | 71.5                     | 71.0                      | 76.0                                        | 75.6                               | 78.3                         | 77.6                                    | 69.2               | 55.1                                 | 54.6                | 54.5                |      |
| 11/2 11:00  | 81.9                                                | 37.7                                                       | 71.3                     | 70.8                      | 75.1                                        | 68.9                               | 78.7                         | 77.1                                    | 68.2               | 55.2                                 | 54.5                | 54.5                |      |
| 11/2 17:00  | 81.7                                                | 37.8                                                       | 71.2                     | 70.6                      | 76.3                                        | 77.7                               | 78.5                         | 77.0                                    | 68.6               | 55.2                                 | 54.5                | 54.6                |      |
| 11/2 23:00  | 81.5                                                | 37.8                                                       | 71.0                     | 70.5                      | 75.1                                        | 77.1                               | 78.6                         | 76.7                                    | 68.2               | 55.2                                 | 54.5                | 54.4                |      |
| 11/3 5:00   | 81.5                                                | 37.8                                                       | 70.8                     | 70.3                      | 75.0                                        | 64.0                               | 78.4                         | 76.4                                    | 68.4               | 55.1                                 | 54.3                | 54.4                |      |
| 11/3 11:00  | 81.3                                                | 37.8                                                       | 70.6                     | 70.1                      | 75.7                                        | 67.6                               | 78.3                         | 76.3                                    | 68.1               | 55.1                                 | 54.3                | 54.3                |      |
| 11/3 17:00  | 81.3                                                | 37.9                                                       | 70.5                     | 70.1                      | 74.5                                        | 66.6                               | 78.5                         | 76.3                                    | 68.3               | 55.2                                 | 54.3                | 54.2                |      |
| 11/3 23:00  | 81.3                                                | 37.8                                                       | 70.5                     | 70.1                      | 75.0                                        | 62.3                               | 78.2                         | 76.1                                    | 68.4               | 55.4                                 | 54.2                | 54.2                |      |
| 11/4 5:00   | 81.2                                                | 37.7                                                       | 70.4                     | 70.0                      | 74.4                                        | 68.2                               | 78.1                         | 76.0                                    | 68.1               | 55.5                                 | 54.1                | 54.4                |      |
| 11/4 11:00  | 81.1                                                | 37.6                                                       | 70.3                     | 69.8                      | 74.7                                        | 68.2                               | 78.0                         | 75.9                                    | 68.0               | 55.5                                 | 54.1                | 54.0                |      |
| 11/4 17:00  | 81.1                                                | 37.4                                                       | 70.3                     | 69.7                      | 74.8                                        | 65.3                               | 77.3                         | 75.7                                    | 68.2               | 55.4                                 | 54.1                | 54.0                |      |
| 11/4 23:00  | 80.8                                                | 37.3                                                       | 70.1                     | 69.5                      | 73.5                                        | 69.9                               | 77.9                         |                                         | 68.2               | 55.5                                 | 54.0                | 54.0                |      |
| 11/5 5:00   | 80.6                                                | 37.2                                                       | 69.9                     | 69.3                      | 74.0                                        | 69.4                               | 77.9                         | 75.1                                    | 68.1               | 56.0                                 | 53.8                | 53.8                |      |
| 11/5 11:00  | 80.3                                                | 37.1                                                       | 69.6                     | 69.1                      | 73.4                                        | 69.5                               | 77.2                         | 74.8                                    | 68.3               | 56.5                                 | 53.5                | 53.5                |      |