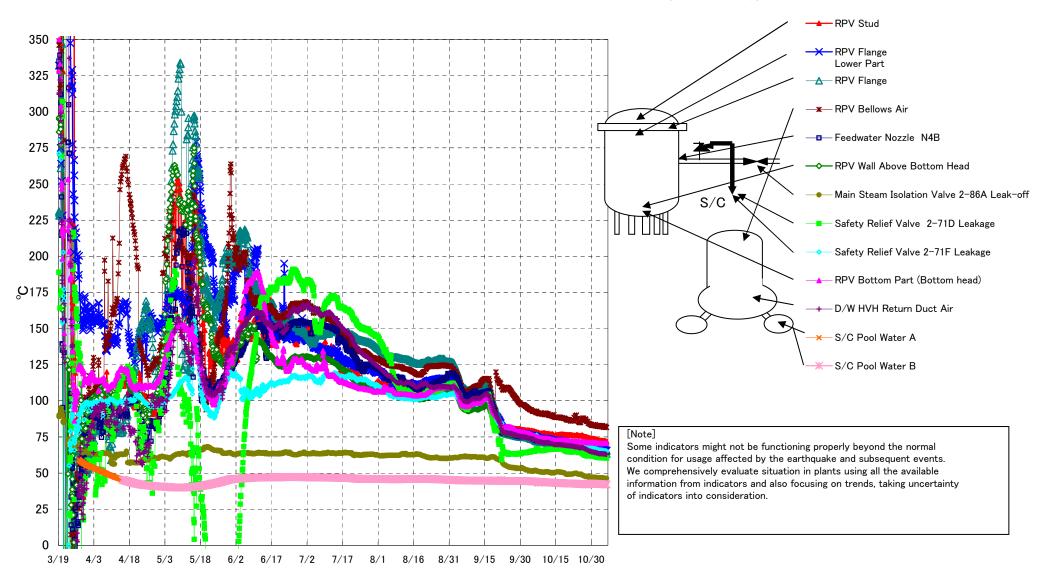

## Fukushima Daiichi Nuclear Power Station Unit3 Parameters of Temperature (Typical Points)

## Fukushima Daiichi Nuclear Power Station Unit3 Parameters of Temperature

## Note

Some indicators might not be functioning properly beyond the normal condition for usage affected by the earthquake and subsequent events. We comprehensively evaluate situation in plants using all the available information from indicators and also focusing on trends, taking uncertainty of indicators into consideration.

| Date        | Feedwater<br>Nozzle N4B | RPV Wall<br>Above Bottom<br>Head | RPV Flange | RPV Bottom Part<br>(Bottom head) | RPV Stud | RPV Flange<br>Lower Part | Safety Relief Valve<br>2-71D Leakage | Safety Relief Valve<br>2-71F Leakage | Main Steam<br>Isolation Valve<br>2-86A Leak-off | D/W HVH Return<br>Duct Air | RPV Bellows Air | S/C Pool<br>Water A | S/C Pool<br>Water B | note |
|-------------|-------------------------|----------------------------------|------------|----------------------------------|----------|--------------------------|--------------------------------------|--------------------------------------|-------------------------------------------------|----------------------------|-----------------|---------------------|---------------------|------|
| 10/30 5:00  | 65.5                    | 66.5                             | 64.9       | 70.9                             | 74.1     | 67.5                     | 61.8                                 | 67.2                                 | 47.1                                            | 64.6                       | 82.9            | 42.4                | 42.6                |      |
| 10/30 11:00 | 65.4                    | 66.5                             | 64.8       | 71.4                             | 73.8     | 67.4                     | 61.7                                 | 67.2                                 | 47.1                                            | 64.6                       | 83.0            | 42.4                | 42.6                |      |
| 10/30 17:00 | 65.4                    | 66.7                             | 64.9       | 71.3                             | 74.0     | 67.6                     | 61.8                                 | 67.1                                 | 47.2                                            | 64.7                       | 83.0            | 42.4                | 42.6                |      |
| 10/30 23:00 | 65.2                    | 66.2                             | 64.8       | 71.1                             | 73.9     | 67.4                     | 61.6                                 | 67.0                                 | 47.1                                            | 64.4                       | 83.1            | 42.4                | 42.6                |      |
| 10/31 5:00  | 65.1                    | 66.2                             | 64.7       | 71.1                             | 73.8     | 67.3                     | 61.5                                 | 66.9                                 | 47.1                                            | 64.2                       | 83.1            | 42.3                | 42.6                |      |
| 10/31 11:00 | 65.0                    | 66.2                             | 64.6       | 71.0                             | 73.7     | 67.2                     | 61.5                                 | 66.8                                 | 47.1                                            | 64.1                       | 82.7            | 42.3                | 42.5                |      |
| 10/31 17:00 | 65.1                    | 66.3                             | 64.6       | 71.0                             | 73.7     | 67.3                     | 61.6                                 | 66.9                                 | 47.1                                            | 64.3                       | 83.6            | 42.3                | 42.5                |      |
| 10/31 23:00 | 65.0                    | 65.9                             | 64.4       | 70.9                             | 73.5     | 66.9                     | 61.4                                 | 66.6                                 | 47.0                                            | 64.1                       | 82.5            | 42.3                | 42.5                |      |
| 11/1 5:00   | 64.9                    | 65.4                             | 64.1       | 70.9                             | 73.1     | 66.7                     | 61.0                                 | 66.3                                 | 46.7                                            | 63.8                       | 82.8            | 42.3                | 42.5                |      |
| 11/1 11:00  | 64.7                    | 65.1                             | 64.0       | 70.7                             | 73.1     | 66.5                     | 60.9                                 | 66.3                                 | 46.5                                            | 63.7                       | 82.3            | 42.3                | 42.5                |      |
| 11/1 17:00  | 64.8                    | 65.2                             | 64.2       | 70.7                             | 73.3     | 66.6                     | 61.1                                 | 66.3                                 | 46.8                                            | 63.9                       | 82.3            | 42.2                | 42.4                |      |
| 11/1 23:00  | 64.5                    | 64.9                             | 63.8       | 70.4                             | 72.9     | 66.3                     | 60.9                                 | 66.1                                 | 46.6                                            | 63.6                       | 82.4            | 42.2                | 42.4                |      |
| 11/2 5:00   | 64.4                    | 64.9                             | 63.7       | 70.5                             | 72.7     | 66.1                     | 60.6                                 | 65.9                                 | 46.5                                            | 63.3                       | 83.0            | 42.2                | 42.4                |      |
| 11/2 11:00  | 64.3                    | 65.0                             | 63.8       | 70.4                             | 72.6     | 66.2                     | 60.7                                 | 65.9                                 | 46.4                                            | 63.3                       | 82.1            | 42.2                | 42.4                |      |
| 11/2 17:00  | 64.2                    | 64.8                             | 63.6       | 70.4                             | 72.5     | 66.2                     | 61.0                                 | 66.0                                 | 46.7                                            | 63.3                       | 82.2            | 42.2                | 42.4                |      |
| 11/2 23:00  | 64.2                    | 64.9                             | 63.8       | 70.5                             | 72.5     | 66.3                     | 60.7                                 | 65.8                                 | 46.6                                            | 63.3                       | 82.2            | 42.1                | 42.3                |      |
| 11/3 5:00   | 64.0                    | 64.8                             | 63.6       | 70.4                             | 72.5     | 66.3                     | 60.6                                 | 65.7                                 | 46.7                                            | 63.3                       | 82.2            | 42.1                | 42.3                |      |
| 11/3 11:00  | 63.9                    | 64.7                             | 63.6       | 70.5                             | 72.6     | 66.2                     | 60.8                                 | 65.8                                 | 46.6                                            | 63.4                       | 82.8            | 42.1                | 42.3                |      |
| 11/3 17:00  | 64.0                    | 64.8                             | 63.8       | 70.5                             | 72.6     | 66.3                     | 61.0                                 | 65.9                                 | 46.7                                            | 63.5                       | 82.9            | 42.1                | 42.3                |      |
| 11/3 23:00  | 63.9                    | 64.6                             | 63.5       | 70.4                             | 72.4     | 66.0                     | 60.6                                 | 65.6                                 | 46.6                                            | 63.2                       | 81.8            | 42.0                | 42.3                |      |
| 11/4 5:00   | 63.8                    | 64.6                             | 63.5       | 70.6                             | 72.3     | 65.9                     | 60.4                                 | 65.4                                 | 46.5                                            | 63.1                       | 81.5            | 42.0                | 42.2                |      |
| 11/4 11:00  | 63.8                    | 64.6                             | 63.4       | 70.6                             | 72.3     | 65.8                     | 60.4                                 | 65.3                                 | 46.4                                            | 63.2                       | 81.7            | 42.0                | 42.2                |      |
| 11/4 17:00  | 63.9                    | 64.9                             | 63.5       | 70.6                             | 72.4     | 65.9                     | 60.8                                 | 65.4                                 | 46.5                                            | 63.2                       | 82.5            | 42.0                | 42.2                |      |
| 11/4 23:00  | 63.8                    | 64.8                             | 63.4       | 70.7                             | 72.1     | 65.7                     | 60.6                                 | 65.3                                 | 46.4                                            | 63.0                       | 81.8            | 42.0                | 42.2                |      |
| 11/5 5:00   | 63.6                    | 64.6                             | 63.2       | 70.6                             | 72.0     | 65.6                     | 60.7                                 | 65.3                                 | 46.3                                            | 62.9                       | 81.9            | 41.9                | 42.2                |      |
| 11/5 11:00  | 63.4                    | 64.4                             | 63.2       | 70.8                             | 71.9     | 65.5                     | 60.2                                 | 65.1                                 | 46.3                                            | 62.9                       | 81.5            | 41.9                | 42.1                |      |