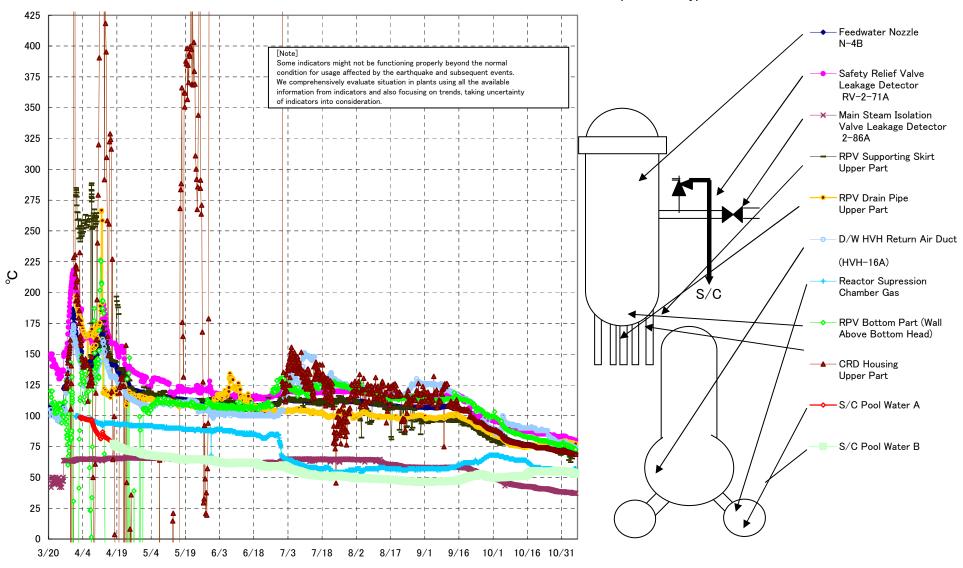

## Fukushima Daiichi Nuclear Power Station Unit2 Parameters of Temperature (Typical Points)

## Fukushima Daiichi Nuclear Power Station Unit2 Parameters of Temperature

[Note]
Some indicators might not be functioning properly beyond the normal condition for usage affected by the earthquake and subsequent events.
We comprehensively evaluate situation in plants using all the available information from indicators and also focusing on trends, taking uncertainty of indicators into consideration.