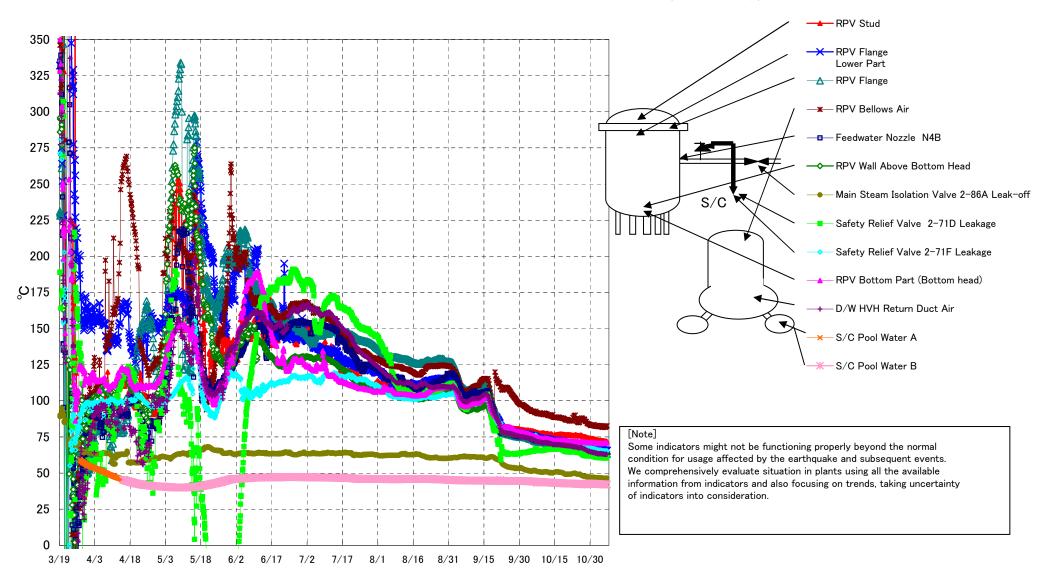

## Fukushima Daiichi Nuclear Power Station Unit3 Parameters of Temperature (Typical Points)

## Note

Some indicators might not be functioning properly beyond the normal condition for usage affected by the earthquake and subsequent events. We comprehensively evaluate situation in plants using all the available information from indicators and also focusing on trends, taking uncertainty of indicators into consideration.