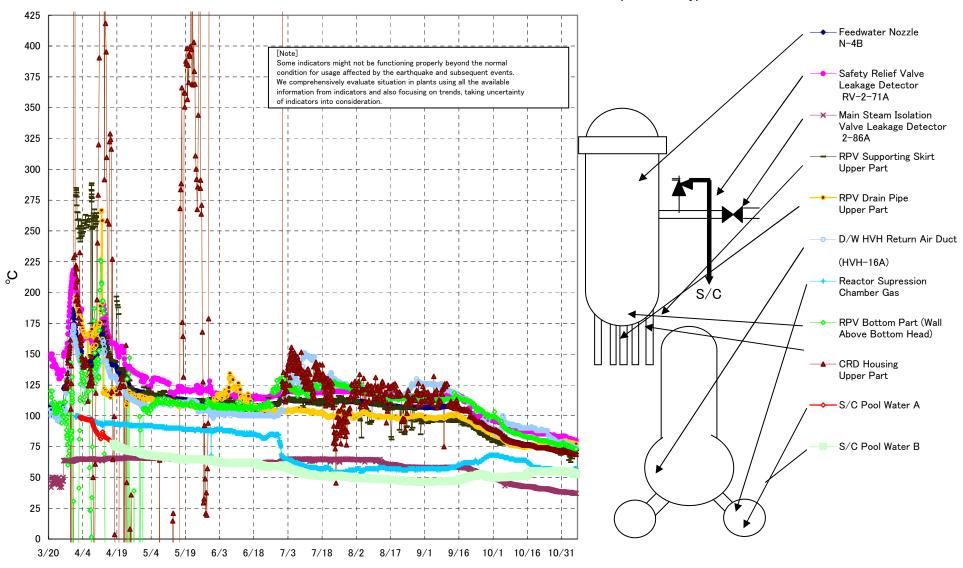

## Fukushima Daiichi Nuclear Power Station Unit2 Parameters of Temperature (Typical Points)

## Fukushima Daiichi Nuclear Power Station Unit2 Parameters of Temperature

[Note]
Some indicators might not be functioning properly beyond the normal condition for usage affected by the earthquake and subsequent events.
We comprehensively evaluate situation in plants using all the available information from indicators and also focusing on trends, taking uncertainty of indicators into consideration.

| Date        | Safety Relief Valve<br>Leakage Detector<br>RV-2-71A | Main Steam<br>Isolation Valve<br>Leakage Detector<br>2-86A | Feedwater Nozzle<br>N-4B | CRD Housing<br>Upper Part | RPV Bottom Part (Wall<br>Above Bottom Head) | RPV Supporting Skirt<br>Upper Part | RPV Drain Pipe<br>Upper Part | D/W HVH Return<br>Air Duct<br>(HVH-16A) | RPV<br>Bellows Air | Reactor<br>Supression<br>Chamber Gas | S/C Pool<br>Water A | S/C Pool<br>Water B | note |
|-------------|-----------------------------------------------------|------------------------------------------------------------|--------------------------|---------------------------|---------------------------------------------|------------------------------------|------------------------------|-----------------------------------------|--------------------|--------------------------------------|---------------------|---------------------|------|
| 10/31 5:00  | 83.2                                                | 38.2                                                       | 72.1                     | 71.6                      | 77.5                                        | 72.1                               | 78.8                         | 78.6                                    | 69.1               | 55.3                                 | 55.0                | 54.9                |      |
| 10/31 11:00 | 83.4                                                | 38.3                                                       | 72.3                     | 71.7                      | 76.3                                        | 70.1                               | 78.3                         | 78.4                                    | 69.9               | 55.3                                 | 54.9                | 54.9                |      |
| 10/31 17:00 | 83.5                                                | 38.4                                                       | 72.3                     | 71.8                      | 78.4                                        | 73.9                               | 78.4                         | 78.5                                    | 70.0               | 55.3                                 | 54.9                | 54.9                |      |
| 10/31 23:00 | 83.5                                                | 38.3                                                       | 72.4                     | 71.9                      | 77.7                                        | 69.8                               | 79.3                         | 78.5                                    | 69.9               | 55.3                                 | 54.8                | 55.1                |      |
| 11/1 5:00   | 83.4                                                | 38.2                                                       | 72.3                     | 71.8                      | 77.4                                        | 68.8                               | 78.9                         | 78.6                                    | 69.9               | 55.3                                 | 54.8                | 54.8                |      |
| 11/1 11:00  | 83.4                                                | 38.1                                                       | 72.3                     | 71.8                      | 76.8                                        | 69.9                               | 79.3                         | 78.5                                    | 70.0               | 55.2                                 | 54.8                | 54.7                |      |
| 11/1 17:00  | 83.4                                                | 38.1                                                       | 72.4                     | 71.9                      | 75.9                                        | 69.3                               | 79.4                         | 78.7                                    | 70.1               | 55.2                                 | 54.7                | 54.7                |      |
| 11/1 23:00  | 83.1                                                | 38.1                                                       | 72.2                     | 71.6                      | 76.2                                        | 70.0                               | 79.6                         | 78.4                                    | 69.9               | 55.2                                 | 54.6                | 54.7                |      |
| 11/2 5:00   | 82.5                                                | 37.8                                                       | 71.5                     | 71.0                      | 76.0                                        | 75.6                               | 78.3                         | 77.6                                    | 69.2               | 55.1                                 | 54.6                | 54.5                |      |
| 11/2 11:00  | 81.9                                                | 37.7                                                       | 71.3                     | 70.8                      | 75.1                                        | 68.9                               | 78.7                         | 77.1                                    | 68.2               | 55.2                                 | 54.5                | 54.5                |      |
| 11/2 17:00  | 81.7                                                | 37.8                                                       | 71.2                     | 70.6                      | 76.3                                        | 77.7                               | 78.5                         | 77.0                                    | 68.6               | 55.2                                 | 54.5                | 54.6                |      |
| 11/2 23:00  | 81.5                                                | 37.8                                                       | 71.0                     | 70.5                      | 75.1                                        | 77.1                               | 78.6                         | 76.7                                    | 68.2               | 55.2                                 | 54.5                | 54.4                |      |
| 11/3 5:00   | 81.5                                                | 37.8                                                       | 70.8                     | 70.3                      | 75.0                                        | 64.0                               | 78.4                         | 76.4                                    | 68.4               | 55.1                                 | 54.3                | 54.4                |      |
| 11/3 11:00  | 81.3                                                | 37.8                                                       | 70.6                     | 70.1                      | 75.7                                        | 67.6                               | 78.3                         | 76.3                                    | 68.1               | 55.1                                 | 54.3                | 54.3                |      |
| 11/3 17:00  | 81.3                                                | 37.9                                                       | 70.5                     | 70.1                      | 74.5                                        | 66.6                               | 78.5                         | 76.3                                    | 68.3               | 55.2                                 | 54.3                | 54.2                |      |
| 11/3 23:00  | 81.3                                                | 37.8                                                       | 70.5                     | 70.1                      | 75.0                                        | 62.3                               | 78.2                         |                                         | 68.4               | 55.4                                 | 54.2                | 54.2                |      |
| 11/4 5:00   | 81.2                                                | 37.7                                                       | 70.4                     | 70.0                      | 74.4                                        | 68.2                               | 78.1                         | 76.0                                    | 68.1               | 55.5                                 | 54.1                | 54.4                |      |
| 11/4 11:00  | 81.1                                                | 37.6                                                       | 70.3                     | 69.8                      | 74.7                                        | 68.2                               | 78.0                         |                                         | 68.0               | 55.5                                 | 54.1                | 54.0                |      |
| 11/4 17:00  | 81.1                                                | 37.4                                                       | 70.3                     | 69.7                      | 74.8                                        | 65.3                               | 77.3                         | 75.7                                    | 68.2               | 55.4                                 | 54.1                | 54.0                |      |
| 11/4 23:00  | 80.8                                                | 37.3                                                       | 70.1                     | 69.5                      | 73.5                                        | 69.9                               | 77.9                         | 75.4                                    | 68.2               | 55.5                                 | 54.0                | 54.0                |      |
| 11/5 5:00   | 80.6                                                | 37.2                                                       | 69.9                     | 69.3                      | 74.0                                        | 69.4                               | 77.9                         |                                         | 68.1               | 56.0                                 | 53.8                | 53.8                |      |
| 11/5 11:00  | 80.3                                                | 37.1                                                       | 69.6                     | 69.1                      | 73.4                                        | 69.5                               | 77.2                         |                                         | 68.3               | 56.5                                 | 53.5                | 53.5                |      |
| 11/5 17:00  | 80.2                                                | 37.1                                                       | 69.6                     | 69.0                      | 73.4                                        | 71.9                               | 77.2                         | 74.7                                    | 68.0               | 56.9                                 | 53.3                | 53.2                |      |
| 11/5 23:00  | 80.1                                                | 37.1                                                       | 69.5                     | 68.9                      | 73.3                                        | 69.4                               | 77.3                         | 74.6                                    | 67.7               | 57.1                                 | 53.0                | 53.0                |      |
| 11/6 5:00   | 80.2                                                | 37.0                                                       | 69.4                     | 68.8                      | 72.7                                        | 69.3                               | 77.1                         | 74.5                                    | 67.8               | 57.2                                 | 52.8                | 52.7                |      |
| 11/6 11:00  | 80.0                                                | 37.0                                                       | 69.3                     | 68.7                      | 73.1                                        | 72.0                               | 77.0                         | 74.4                                    | 68.0               | 57.2                                 | 52.6                | 52.5                |      |