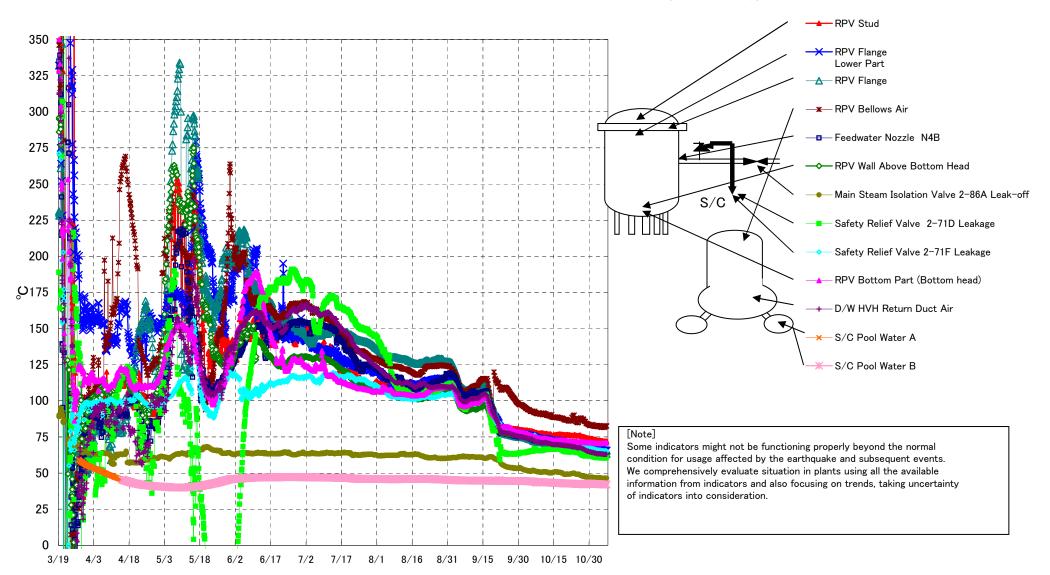

## Note

Some indicators might not be functioning properly beyond the normal condition for usage affected by the earthquake and subsequent events. We comprehensively evaluate situation in plants using all the available information from indicators and also focusing on trends, taking uncertainty of indicators into consideration.