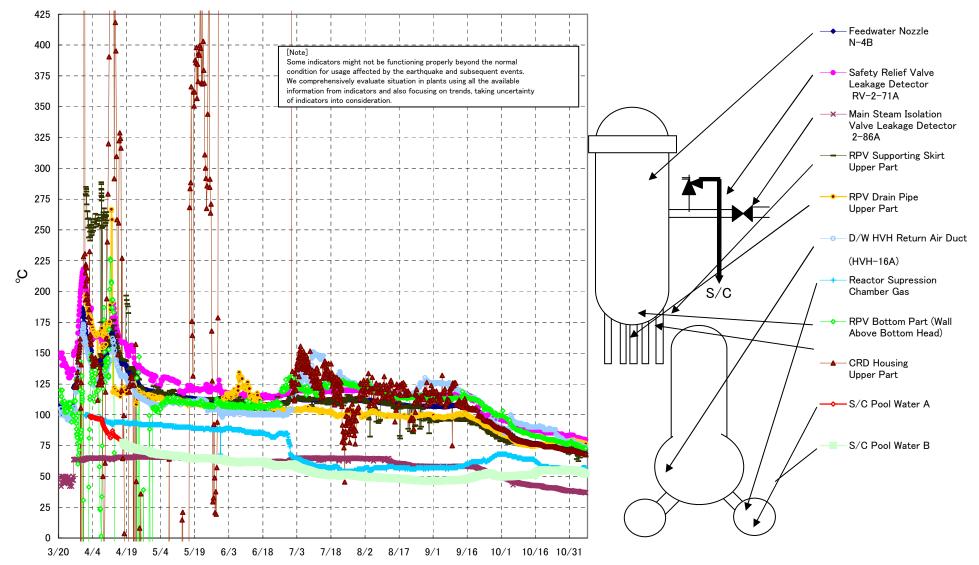

Fukushima Daiichi Nuclear Power Station Unit2 Parameters of Temperature (Typical Points)

## Fukushima Daiichi Nuclear Power Station Unit2 Parameters of Temperature

[Note] Some indicators might not be functioning properly beyond the normal condition for usage affected by the earthquake and subsequent events. We comprehensively evaluate situation in plants using all the available information from indicators and also focusing on trends, taking uncertainty of indicators into consideration.

| Date       | Safety Relief Valve<br>Leakage Detector<br>RV-2-71A | Main Steam<br>Isolation Valve<br>Leakage Detector<br>2-86A | Feedwater Nozzle<br>N−4B | CRD Housing<br>Upper Part | RPV Bottom Part (Wall<br>Above Bottom Head) | RPV Supporting Skirt<br>Upper Part | RPV Drain Pipe<br>Upper Part | D/W HVH Return<br>Air Duct<br>(HVH-16A) | RPV<br>Bellows Air | Reactor<br>Supression<br>Chamber Gas | S/C Pool<br>Water A | S/C Pool<br>Water B | note |
|------------|-----------------------------------------------------|------------------------------------------------------------|--------------------------|---------------------------|---------------------------------------------|------------------------------------|------------------------------|-----------------------------------------|--------------------|--------------------------------------|---------------------|---------------------|------|
| 11/1 5:00  | 83.4                                                | 38.2                                                       | 72.3                     | 71.8                      | 77.4                                        | 68.8                               | 78.9                         | 78.6                                    | 69.9               | 55.3                                 | 54.8                | 54.8                |      |
| 11/1 11:00 | 83.4                                                | 38.1                                                       | 72.3                     | 71.8                      | 76.8                                        | 69.9                               | 79.3                         | 78.5                                    | 70.0               | 55.2                                 | 54.8                | 54.7                |      |
| 11/1 17:00 | 83.4                                                | 38.1                                                       | 72.4                     | 71.9                      | 75.9                                        | 69.3                               | 79.4                         | 78.7                                    | 70.1               | 55.2                                 | 54.7                | 54.7                |      |
| 11/1 23:00 | 83.1                                                | 38.1                                                       | 72.2                     | 71.6                      | 76.2                                        | 70.0                               | 79.6                         | 78.4                                    | 69.9               | 55.2                                 | 54.6                | 54.7                |      |
| 11/2 5:00  | 82.5                                                | 37.8                                                       | 71.5                     | 71.0                      | 76.0                                        | 75.6                               | 78.3                         | 77.6                                    | 69.2               | 55.1                                 | 54.6                | 54.5                |      |
| 11/2 11:00 | 81.9                                                | 37.7                                                       | 71.3                     | 70.8                      | 75.1                                        | 68.9                               | 78.7                         | 77.1                                    | 68.2               | 55.2                                 | 54.5                | 54.5                |      |
| 11/2 17:00 | 81.7                                                | 37.8                                                       | 71.2                     | 70.6                      | 76.3                                        | 77.7                               | 78.5                         | 77.0                                    | 68.6               | 55.2                                 | 54.5                | 54.6                |      |
| 11/2 23:00 | 81.5                                                | 37.8                                                       | 71.0                     | 70.5                      | 75.1                                        | 77.1                               | 78.6                         | 76.7                                    | 68.2               | 55.2                                 | 54.5                | 54.4                |      |
| 11/3 5:00  | 81.5                                                | 37.8                                                       | 70.8                     | 70.3                      | 75.0                                        | 64.0                               | 78.4                         | 76.4                                    | 68.4               | 55.1                                 | 54.3                | 54.4                |      |
| 11/3 11:00 | 81.3                                                | 37.8                                                       | 70.6                     | 70.1                      | 75.7                                        | 67.6                               | 78.3                         | 76.3                                    | 68.1               | 55.1                                 | 54.3                | 54.3                |      |
| 11/3 17:00 | 81.3                                                | 37.9                                                       | 70.5                     | 70.1                      | 74.5                                        | 66.6                               | 78.5                         | 76.3                                    | 68.3               | 55.2                                 | 54.3                | 54.2                |      |
| 11/3 23:00 | 81.3                                                | 37.8                                                       | 70.5                     | 70.1                      | 75.0                                        | 62.3                               | 78.2                         | 76.1                                    | 68.4               | 55.4                                 | 54.2                | 54.2                |      |
| 11/4 5:00  | 81.2                                                | 37.7                                                       | 70.4                     | 70.0                      | 74.4                                        | 68.2                               | 78.1                         | 76.0                                    | 68.1               | 55.5                                 | 54.1                | 54.4                |      |
| 11/4 11:00 | 81.1                                                | 37.6                                                       | 70.3                     | 69.8                      | 74.7                                        | 68.2                               | 78.0                         | 75.9                                    | 68.0               | 55.5                                 | 54.1                | 54.0                |      |
| 11/4 17:00 | 81.1                                                | 37.4                                                       | 70.3                     | 69.7                      | 74.8                                        | 65.3                               | 77.3                         |                                         | 68.2               | 55.4                                 | 54.1                | 54.0                |      |
| 11/4 23:00 | 80.8                                                | 37.3                                                       | 70.1                     | 69.5                      | 73.5                                        | 69.9                               | 77.9                         |                                         | 68.2               | 55.5                                 | 54.0                | 54.0                |      |
| 11/5 5:00  | 80.6                                                | 37.2                                                       | 69.9                     | 69.3                      | 74.0                                        | 69.4                               | 77.9                         | 75.1                                    | 68.1               | 56.0                                 | 53.8                | 53.8                |      |
| 11/5 11:00 | 80.3                                                | 37.1                                                       | 69.6                     | 69.1                      | 73.4                                        | 69.5                               | 77.2                         | 74.8                                    | 68.3               | 56.5                                 | 53.5                | 53.5                |      |
| 11/5 17:00 | 80.2                                                | 37.1                                                       | 69.6                     | 69.0                      | 73.4                                        | 71.9                               | 77.2                         | 74.7                                    | 68.0               | 56.9                                 | 53.3                | 53.2                |      |
| 11/5 23:00 | 80.1                                                | 37.1                                                       | 69.5                     | 68.9                      | 73.3                                        | 69.4                               | 77.3                         | 74.6                                    | 67.7               | 57.1                                 | 53.0                | 53.0                |      |
| 11/6 5:00  | 80.2                                                | 37.0                                                       | 69.4                     | 68.8                      | 72.7                                        | 69.3                               | 77.1                         | 74.5                                    | 67.8               | 57.2                                 | 52.8                | 52.7                |      |
| 11/6 11:00 | 80.0                                                | 37.0                                                       | 69.3                     | 68.7                      | 73.1                                        | 72.0                               | 77.0                         | 74.4                                    | 68.0               | 57.2                                 | 52.6                | 52.5                |      |
| 11/6 17:00 | 80.0                                                | 36.9                                                       | 69.2                     | 68.6                      | 72.4                                        | 71.3                               | 77.0                         | 74.2                                    | 68.0               | 57.2                                 | 52.4                | 52.4                |      |
| 11/6 23:00 | 79.9                                                | 36.8                                                       | 69.1                     | 68.5                      | 73.2                                        | 69.0                               | 77.0                         | 74.1                                    | 67.9               | 57.1                                 | 52.3                | 52.2                |      |
| 11/7 5:00  | 79.8                                                | 36.7                                                       | 68.9                     | 68.3                      | 72.7                                        | 66.0                               | 76.3                         | 73.9                                    | 67.8               | 57.1                                 | 52.1                | 52.1                |      |