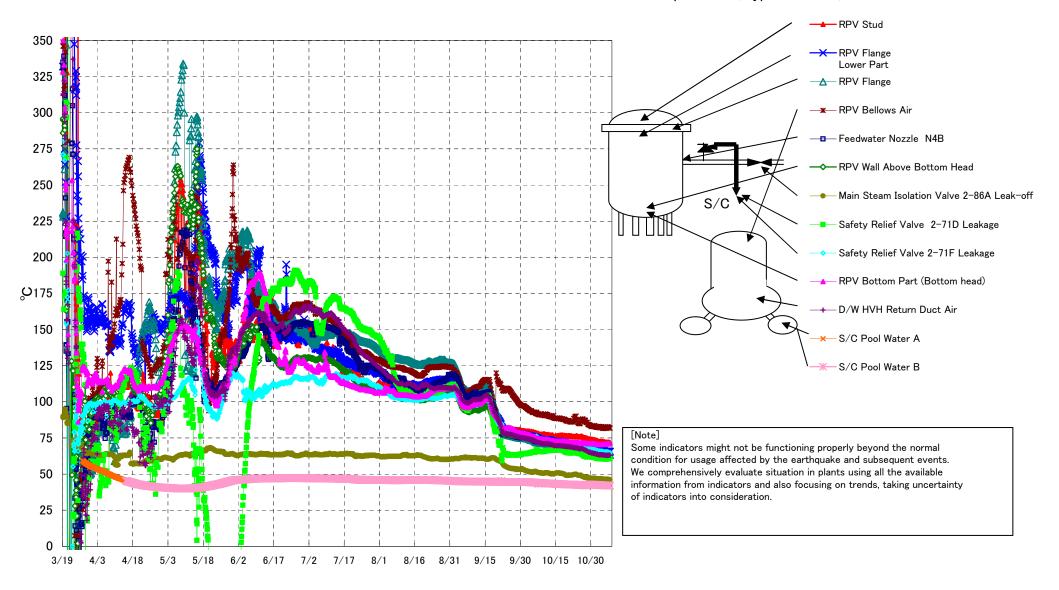

Fukushima Daiichi Nuclear Power Station Unit3 Parameters of Temperature (Typical Points)

## Fukushima Daiichi Nuclear Power Station Unit3 Parameters of Temperature

[Note] Some indicators might not be functioning properly beyond the normal condition for usage affected by the earthquake and subsequent events. We comprehensively evaluate situation in plants using all the available information from indicators and also focusing on trends, taking uncertainty of indicators into consideration.