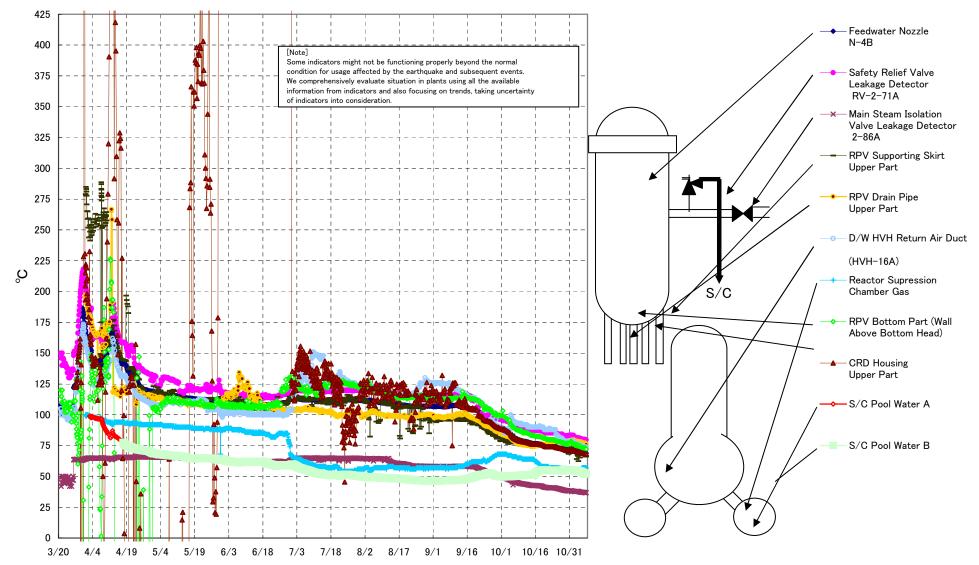

Fukushima Daiichi Nuclear Power Station Unit2 Parameters of Temperature (Typical Points)

## Fukushima Daiichi Nuclear Power Station Unit2 Parameters of Temperature

[Note] Some indicators might not be functioning properly beyond the normal condition for usage affected by the earthquake and subsequent events. We comprehensively evaluate situation in plants using all the available information from indicators and also focusing on trends, taking uncertainty of indicators into consideration.

| Date       | Safety Relief Valve<br>Leakage Detector<br>RV-2-71A | Main Steam<br>Isolation Valve<br>Leakage Detector<br>2-86A | Feedwater Nozzle<br>N−4B | CRD Housing<br>Upper Part | RPV Bottom Part (Wall<br>Above Bottom Head) | RPV Supporting Skirt<br>Upper Part | RPV Drain Pipe<br>Upper Part | D/W HVH Return<br>Air Duct<br>(HVH-16A) | RPV<br>Bellows Air | Reactor<br>Supression<br>Chamber Gas | S/C Pool<br>Water A | S/C Pool<br>Water B | note |
|------------|-----------------------------------------------------|------------------------------------------------------------|--------------------------|---------------------------|---------------------------------------------|------------------------------------|------------------------------|-----------------------------------------|--------------------|--------------------------------------|---------------------|---------------------|------|
| 11/1 5:00  | 83.4                                                | 38.2                                                       | 72.3                     | 71.8                      | 77.4                                        | 68.8                               | 78.9                         | 78.6                                    | 69.9               | 55.3                                 | 54.8                | 54.8                |      |
| 11/1 11:00 | 83.4                                                | 38.1                                                       | 72.3                     | 71.8                      | 76.8                                        | 69.9                               | 79.3                         | 78.5                                    | 70.0               | 55.2                                 | 54.8                | 54.7                |      |
| 11/1 17:00 | 83.4                                                | 38.1                                                       | 72.4                     | 71.9                      | 75.9                                        | 69.3                               | 79.4                         | 78.7                                    | 70.1               | 55.2                                 | 54.7                | 54.7                |      |
| 11/1 23:00 | 83.1                                                | 38.1                                                       | 72.2                     | 71.6                      | 76.2                                        | 70.0                               | 79.6                         | 78.4                                    | 69.9               | 55.2                                 | 54.6                | 54.7                |      |
| 11/2 5:00  | 82.5                                                | 37.8                                                       | 71.5                     | 71.0                      | 76.0                                        | 75.6                               | 78.3                         | 77.6                                    | 69.2               | 55.1                                 | 54.6                | 54.5                |      |
| 11/2 11:00 | 81.9                                                | 37.7                                                       | 71.3                     | 70.8                      | 75.1                                        | 68.9                               | 78.7                         | 77.1                                    | 68.2               | 55.2                                 | 54.5                | 54.5                |      |
| 11/2 17:00 | 81.7                                                | 37.8                                                       | 71.2                     | 70.6                      | 76.3                                        | 77.7                               | 78.5                         | 77.0                                    | 68.6               | 55.2                                 | 54.5                | 54.6                |      |
| 11/2 23:00 | 81.5                                                | 37.8                                                       | 71.0                     | 70.5                      | 75.1                                        | 77.1                               | 78.6                         | 76.7                                    | 68.2               | 55.2                                 | 54.5                | 54.4                |      |
| 11/3 5:00  | 81.5                                                | 37.8                                                       | 70.8                     | 70.3                      | 75.0                                        | 64.0                               | 78.4                         | 76.4                                    | 68.4               | 55.1                                 | 54.3                | 54.4                |      |
| 11/3 11:00 | 81.3                                                | 37.8                                                       | 70.6                     | 70.1                      | 75.7                                        | 67.6                               | 78.3                         | 76.3                                    | 68.1               | 55.1                                 | 54.3                | 54.3                |      |
| 11/3 17:00 | 81.3                                                | 37.9                                                       | 70.5                     | 70.1                      | 74.5                                        | 66.6                               | 78.5                         | 76.3                                    | 68.3               | 55.2                                 | 54.3                | 54.2                |      |
| 11/3 23:00 | 81.3                                                | 37.8                                                       | 70.5                     | 70.1                      | 75.0                                        | 62.3                               | 78.2                         | 76.1                                    | 68.4               | 55.4                                 | 54.2                | 54.2                |      |
| 11/4 5:00  | 81.2                                                | 37.7                                                       | 70.4                     | 70.0                      | 74.4                                        | 68.2                               | 78.1                         | 76.0                                    | 68.1               | 55.5                                 | 54.1                | 54.4                |      |
| 11/4 11:00 | 81.1                                                | 37.6                                                       | 70.3                     | 69.8                      | 74.7                                        | 68.2                               | 78.0                         | 75.9                                    | 68.0               | 55.5                                 | 54.1                | 54.0                |      |
| 11/4 17:00 | 81.1                                                | 37.4                                                       | 70.3                     | 69.7                      | 74.8                                        | 65.3                               | 77.3                         |                                         | 68.2               | 55.4                                 | 54.1                | 54.0                |      |
| 11/4 23:00 | 80.8                                                | 37.3                                                       | 70.1                     | 69.5                      | 73.5                                        | 69.9                               | 77.9                         | 75.4                                    | 68.2               | 55.5                                 | 54.0                | 54.0                |      |
| 11/5 5:00  | 80.6                                                | 37.2                                                       | 69.9                     | 69.3                      | 74.0                                        | 69.4                               | 77.9                         | 75.1                                    | 68.1               | 56.0                                 | 53.8                | 53.8                |      |
| 11/5 11:00 | 80.3                                                | 37.1                                                       | 69.6                     | 69.1                      | 73.4                                        | 69.5                               | 77.2                         | 74.8                                    | 68.3               | 56.5                                 | 53.5                | 53.5                |      |
| 11/5 17:00 | 80.2                                                | 37.1                                                       | 69.6                     | 69.0                      | 73.4                                        | 71.9                               | 77.2                         | 74.7                                    | 68.0               | 56.9                                 | 53.3                | 53.2                |      |
| 11/5 23:00 | 80.1                                                | 37.1                                                       | 69.5                     | 68.9                      | 73.3                                        | 69.4                               | 77.3                         | 74.6                                    | 67.7               | 57.1                                 | 53.0                | 53.0                |      |
| 11/6 5:00  | 80.2                                                | 37.0                                                       | 69.4                     | 68.8                      | 72.7                                        | 69.3                               | 77.1                         | 74.5                                    | 67.8               | 57.2                                 | 52.8                | 52.7                |      |
| 11/6 11:00 | 80.0                                                | 37.0                                                       | 69.3                     | 68.7                      | 73.1                                        | 72.0                               | 77.0                         | 74.4                                    | 68.0               | 57.2                                 | 52.6                | 52.5                |      |
| 11/6 17:00 | 80.0                                                | 36.9                                                       | 69.2                     | 68.6                      | 72.4                                        | 71.3                               | 77.0                         | 74.2                                    | 68.0               | 57.2                                 | 52.4                | 52.4                |      |
| 11/6 23:00 | 79.9                                                | 36.8                                                       | 69.1                     | 68.5                      | 73.2                                        | 69.0                               | 77.0                         | 74.1                                    | 67.9               | 57.1                                 | 52.3                | 52.2                |      |
| 11/7 5:00  | 79.8                                                | 36.7                                                       | 68.9                     | 68.3                      | 72.7                                        | 66.0                               | 76.3                         | 73.9                                    | 67.8               | 57.1                                 | 52.1                | 52.1                |      |
| 11/7 11:00 | 79.6                                                | 36.7                                                       | 68.8                     | 68.3                      | 72.2                                        | 66.2                               | 75.8                         | 73.8                                    | 67.7               | 57.0                                 | 52.0                | 51.9                |      |