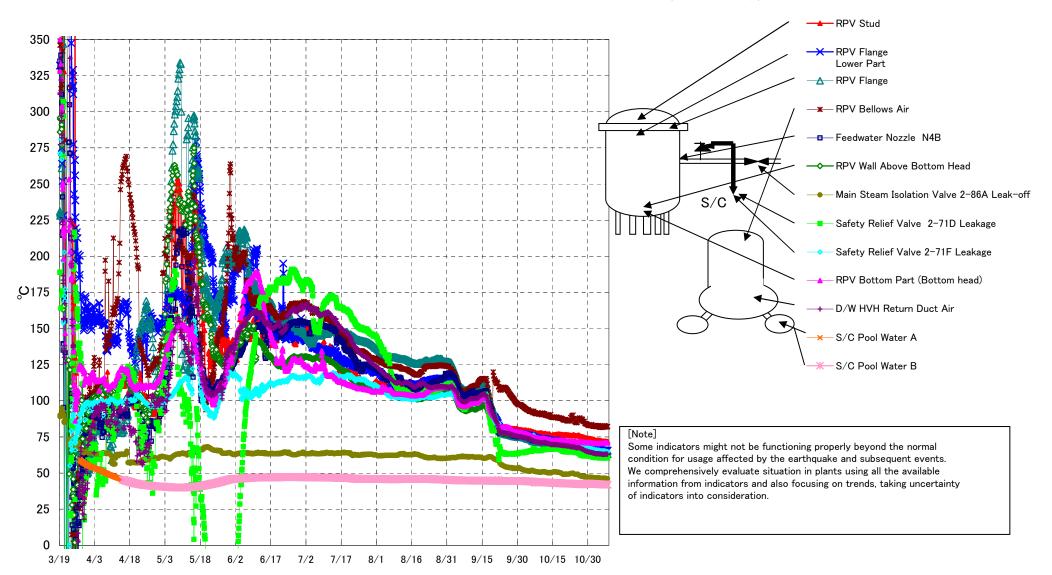

## Fukushima Daiichi Nuclear Power Station Unit3 Parameters of Temperature (Typical Points)

## Fukushima Daiichi Nuclear Power Station Unit3 Parameters of Temperature

## Note

Some indicators might not be functioning properly beyond the normal condition for usage affected by the earthquake and subsequent events. We comprehensively evaluate situation in plants using all the available information from indicators and also focusing on trends, taking uncertainty of indicators into consideration.