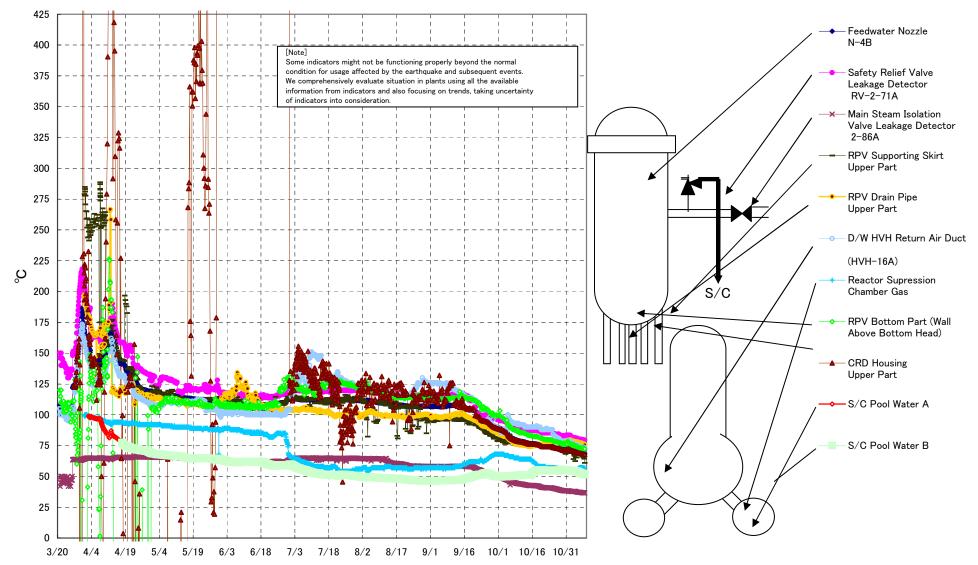

Fukushima Daiichi Nuclear Power Station Unit2 Parameters of Temperature (Typical Points)

## Fukushima Daiichi Nuclear Power Station Unit2 Parameters of Temperature

[Note] Some indicators might not be functioning properly beyond the normal condition for usage affected by the earthquake and subsequent events. We comprehensively evaluate situation in plants using all the available information from indicators and also focusing on trends, taking uncertainty of indicators into consideration.

| Date       | Safety Relief Valve<br>Leakage Detector<br>RV-2-71A | Main Steam<br>Isolation Valve<br>Leakage Detector<br>2-86A | Feedwater Nozzle<br>N−4B | Upper Part | RPV Bottom Part (Wall<br>Above Bottom Head) | Upper Part | RPV Drain Pipe<br>Upper Part | (HVH-I6A) |      | Reactor<br>Supression<br>Chamber Gas | S/C Pool<br>Water A | S/C Pool<br>Water B | note |
|------------|-----------------------------------------------------|------------------------------------------------------------|--------------------------|------------|---------------------------------------------|------------|------------------------------|-----------|------|--------------------------------------|---------------------|---------------------|------|
| 11/2 5:00  | 82.5                                                | 37.8                                                       | 71.5                     | 71.0       | 76.0                                        | 75.6       | 78.3                         | 77.6      | 69.2 | 55.1                                 | 54.6                | 54.5                |      |
| 11/2 11:00 | 81.9                                                | 37.7                                                       | 71.3                     | 70.8       | 75.1                                        | 68.9       | 78.7                         | 77.1      | 68.2 | 55.2                                 | 54.5                | 54.5                |      |
| 11/2 17:00 | 81.7                                                | 37.8                                                       | 71.2                     | 70.6       | 76.3                                        | 77.7       | 78.5                         | 77.0      | 68.6 | 55.2                                 | 54.5                | 54.6                |      |
| 11/2 23:00 | 81.5                                                | 37.8                                                       | 71.0                     | 70.5       | 75.1                                        | 77.1       | 78.6                         | 76.7      | 68.2 | 55.2                                 | 54.5                | 54.4                |      |
| 11/3 5:00  | 81.5                                                | 37.8                                                       | 70.8                     | 70.3       | 75.0                                        | 64.0       | 78.4                         | 76.4      | 68.4 | 55.1                                 | 54.3                | 54.4                |      |
| 11/3 11:00 | 81.3                                                | 37.8                                                       | 70.6                     | 70.1       | 75.7                                        | 67.6       | 78.3                         | 76.3      | 68.1 | 55.1                                 | 54.3                | 54.3                |      |
| 11/3 17:00 | 81.3                                                | 37.9                                                       | 70.5                     | 70.1       | 74.5                                        | 66.6       | 78.5                         | 76.3      | 68.3 | 55.2                                 | 54.3                | 54.2                |      |
| 11/3 23:00 | 81.3                                                | 37.8                                                       | 70.5                     | 70.1       | 75.0                                        | 62.3       | 78.2                         | 76.1      | 68.4 | 55.4                                 | 54.2                | 54.2                |      |
| 11/4 5:00  | 81.2                                                | 37.7                                                       | 70.4                     | 70.0       | 74.4                                        | 68.2       | 78.1                         | 76.0      | 68.1 | 55.5                                 | 54.1                | 54.4                |      |
| 11/4 11:00 | 81.1                                                | 37.6                                                       | 70.3                     | 69.8       | 74.7                                        | 68.2       | 78.0                         | 75.9      | 68.0 | 55.5                                 | 54.1                | 54.0                |      |
| 11/4 17:00 | 81.1                                                | 37.4                                                       | 70.3                     | 69.7       | 74.8                                        | 65.3       | 77.3                         | 75.7      | 68.2 | 55.4                                 | 54.1                | 54.0                |      |
| 11/4 23:00 | 80.8                                                | 37.3                                                       | 70.1                     | 69.5       | 73.5                                        | 69.9       | 77.9                         | 75.4      | 68.2 | 55.5                                 | 54.0                | 54.0                |      |
| 11/5 5:00  | 80.6                                                | 37.2                                                       | 69.9                     | 69.3       | 74.0                                        | 69.4       | 77.9                         | 75.1      | 68.1 | 56.0                                 | 53.8                | 53.8                |      |
| 11/5 11:00 | 80.3                                                | 37.1                                                       | 69.6                     | 69.1       | 73.4                                        | 69.5       | 77.2                         | 74.8      | 68.3 | 56.5                                 | 53.5                | 53.5                |      |
| 11/5 17:00 | 80.2                                                | 37.1                                                       | 69.6                     | 69.0       | 73.4                                        | 71.9       | 77.2                         | 74.7      | 68.0 | 56.9                                 | 53.3                | 53.2                |      |
| 11/5 23:00 | 80.1                                                | 37.1                                                       | 69.5                     | 68.9       | 73.3                                        | 69.4       | 77.3                         | 74.6      | 67.7 | 57.1                                 | 53.0                | 53.0                |      |
| 11/6 5:00  | 80.2                                                | 37.0                                                       | 69.4                     | 68.8       | 72.7                                        | 69.3       | 77.1                         | 74.5      | 67.8 | 57.2                                 | 52.8                | 52.7                |      |
| 11/6 11:00 | 80.0                                                | 37.0                                                       | 69.3                     | 68.7       | 73.1                                        | 72.0       | 77.0                         | 74.4      | 68.0 | 57.2                                 | 52.6                | 52.5                |      |
| 11/6 17:00 | 80.0                                                | 36.9                                                       | 69.2                     | 68.6       | 72.4                                        | 71.3       | 77.0                         | 74.2      | 68.0 | 57.2                                 | 52.4                | 52.4                |      |
| 11/6 23:00 | 79.9                                                | 36.8                                                       | 69.1                     | 68.5       | 73.2                                        | 69.0       | 77.0                         | 74.1      | 67.9 | 57.1                                 | 52.3                | 52.2                |      |
| 11/7 5:00  | 79.8                                                | 36.7                                                       | 68.9                     | 68.3       | 72.7                                        | 66.0       | 76.3                         | 73.9      | 67.8 | 57.1                                 | 52.1                | 52.1                |      |
| 11/7 11:00 | 79.6                                                | 36.7                                                       | 68.8                     | 68.3       | 72.2                                        | 66.2       | 75.8                         | 73.8      | 67.7 | 57.0                                 | 52.0                | 51.9                |      |
| 11/7 17:00 | 79.7                                                | 36.8                                                       | 68.7                     | 68.2       | 73.3                                        | 65.3       | 76.1                         | 73.6      | 67.6 | 56.9                                 | 51.8                | 51.8                |      |
| 11/7 23:00 | 79.5                                                | 36.6                                                       | 68.6                     | 68.0       | 72.1                                        | 64.3       | 76.2                         | 73.5      | 67.9 | 56.9                                 | 51.7                | 51.7                |      |
| 11/8 5:00  | 79.4                                                | 36.5                                                       | 68.5                     | 67.9       | 72.3                                        | 60.9       | 75.6                         | 73.3      | 67.8 | 56.8                                 | 51.6                | 51.5                |      |