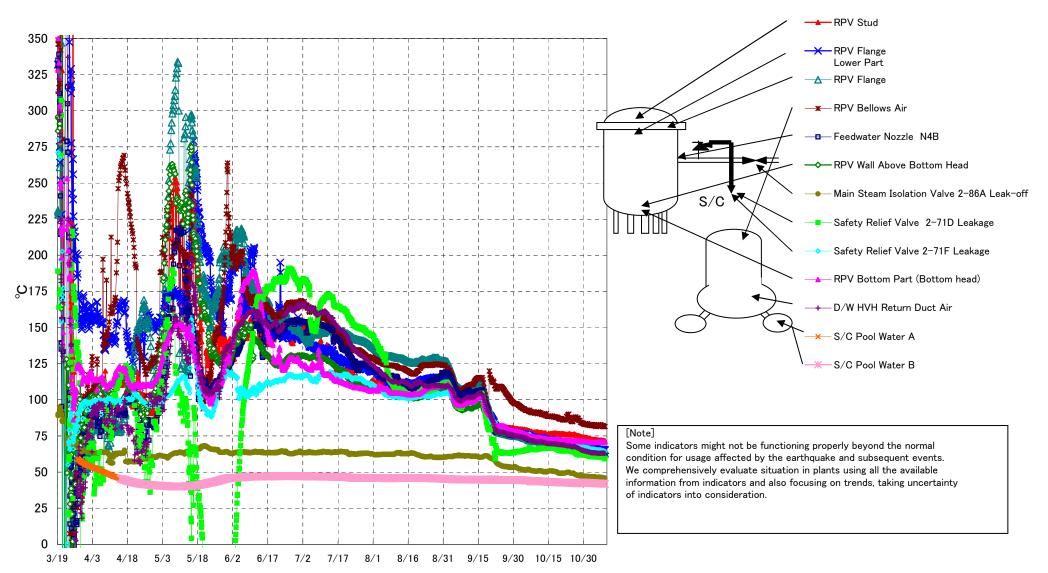

## Fukushima Daiichi Nuclear Power Station Unit3 Parameters of Temperature (Typical Points)

## Fukushima Daiichi Nuclear Power Station Unit3 Parameters of Temperature

## Note

Some indicators might not be functioning properly beyond the normal condition for usage affected by the earthquake and subsequent events. We comprehensively evaluate situation in plants using all the available information from indicators and also focusing on trends, taking uncertainty of indicators into consideration.