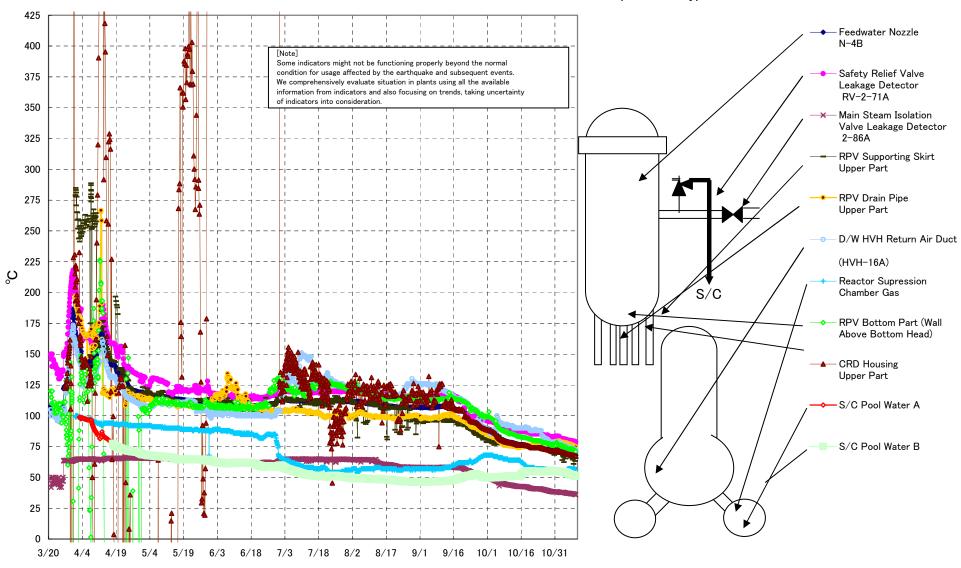

## Fukushima Daiichi Nuclear Power Station Unit2 Parameters of Temperature (Typical Points)

## Fukushima Daiichi Nuclear Power Station Unit2 Parameters of Temperature

[Note]
Some indicators might not be functioning properly beyond the normal condition for usage affected by the earthquake and subsequent events.
We comprehensively evaluate situation in plants using all the available information from indicators and also focusing on trends, taking uncertainty of indicators into consideration.

| Date       | Safety Relief Valve<br>Leakage Detector<br>RV-2-71A | Main Steam<br>Isolation Valve<br>Leakage Detector<br>2-86A | Feedwater Nozzle<br>N-4B | CRD Housing<br>Upper Part | RPV Bottom Part (Wall<br>Above Bottom Head) | RPV Supporting Skirt<br>Upper Part | RPV Drain Pipe<br>Upper Part | D/W HVH Return<br>Air Duct<br>(HVH-16A) | RPV<br>Bellows Air | Reactor<br>Supression<br>Chamber Gas | S/C Pool<br>Water A | S/C Pool<br>Water B | note |
|------------|-----------------------------------------------------|------------------------------------------------------------|--------------------------|---------------------------|---------------------------------------------|------------------------------------|------------------------------|-----------------------------------------|--------------------|--------------------------------------|---------------------|---------------------|------|
| 11/3 5:00  | 81.5                                                | 37.8                                                       | 70.8                     | 70.3                      | 75.0                                        | 64.0                               | 78.4                         | 76.4                                    | 68.4               | 55.1                                 | 54.3                | 54.4                |      |
| 11/3 11:00 | 81.3                                                | 37.8                                                       | 70.6                     | 70.1                      | 75.7                                        | 67.6                               | 78.3                         | 76.3                                    | 68.1               | 55.1                                 | 54.3                | 54.3                |      |
| 11/3 17:00 | 81.3                                                | 37.9                                                       | 70.5                     | 70.1                      | 74.5                                        | 66.6                               | 78.5                         | 76.3                                    | 68.3               | 55.2                                 | 54.3                | 54.2                |      |
| 11/3 23:00 | 81.3                                                | 37.8                                                       | 70.5                     | 70.1                      | 75.0                                        | 62.3                               | 78.2                         |                                         | 68.4               | 55.4                                 | 54.2                | 54.2                |      |
| 11/4 5:00  | 81.2                                                | 37.7                                                       | 70.4                     | 70.0                      | 74.4                                        | 68.2                               | 78.1                         | 76.0                                    | 68.1               | 55.5                                 | 54.1                | 54.4                |      |
| 11/4 11:00 | 81.1                                                | 37.6                                                       | 70.3                     | 69.8                      | 74.7                                        | 68.2                               | 78.0                         |                                         | 68.0               | 55.5                                 | 54.1                | 54.0                |      |
| 11/4 17:00 | 81.1                                                | 37.4                                                       | 70.3                     | 69.7                      | 74.8                                        | 65.3                               | 77.3                         | 75.7                                    | 68.2               | 55.4                                 | 54.1                | 54.0                |      |
| 11/4 23:00 | 80.8                                                | 37.3                                                       | 70.1                     | 69.5                      | 73.5                                        | 69.9                               | 77.9                         | 75.4                                    | 68.2               | 55.5                                 | 54.0                | 54.0                |      |
| 11/5 5:00  | 80.6                                                | 37.2                                                       | 69.9                     | 69.3                      | 74.0                                        | 69.4                               | 77.9                         | 75.1                                    | 68.1               | 56.0                                 | 53.8                | 53.8                |      |
| 11/5 11:00 | 80.3                                                | 37.1                                                       | 69.6                     | 69.1                      | 73.4                                        | 69.5                               | 77.2                         |                                         | 68.3               | 56.5                                 | 53.5                | 53.5                |      |
| 11/5 17:00 | 80.2                                                | 37.1                                                       | 69.6                     | 69.0                      | 73.4                                        | 71.9                               | 77.2                         |                                         | 68.0               | 56.9                                 | 53.3                | 53.2                |      |
| 11/5 23:00 | 80.1                                                | 37.1                                                       | 69.5                     | 68.9                      | 73.3                                        | 69.4                               | 77.3                         | 74.6                                    | 67.7               | 57.1                                 | 53.0                | 53.0                |      |
| 11/6 5:00  | 80.2                                                | 37.0                                                       | 69.4                     | 68.8                      | 72.7                                        | 69.3                               | 77.1                         | 74.5                                    | 67.8               | 57.2                                 | 52.8                | 52.7                |      |
| 11/6 11:00 | 80.0                                                | 37.0                                                       | 69.3                     | 68.7                      | 73.1                                        | 72.0                               | 77.0                         |                                         | 68.0               | 57.2                                 | 52.6                | 52.5                |      |
| 11/6 17:00 | 80.0                                                | 36.9                                                       | 69.2                     | 68.6                      | 72.4                                        | 71.3                               | 77.0                         |                                         | 68.0               | 57.2                                 | 52.4                | 52.4                |      |
| 11/6 23:00 | 79.9                                                | 36.8                                                       | 69.1                     | 68.5                      | 73.2                                        | 69.0                               | 77.0                         |                                         | 67.9               | 57.1                                 | 52.3                | 52.2                |      |
| 11/7 5:00  | 79.8                                                | 36.7                                                       | 68.9                     | 68.3                      | 72.7                                        | 66.0                               | 76.3                         | 73.9                                    | 67.8               | 57.1                                 | 52.1                | 52.1                |      |
| 11/7 11:00 | 79.6                                                | 36.7                                                       | 68.8                     | 68.3                      | 72.2                                        | 66.2                               | 75.8                         | 73.8                                    | 67.7               | 57.0                                 | 52.0                | 51.9                |      |
| 11/7 17:00 | 79.7                                                | 36.8                                                       | 68.7                     | 68.2                      | 73.3                                        | 65.3                               | 76.1                         | 73.6                                    | 67.6               | 56.9                                 | 51.8                | 51.8                |      |
| 11/7 23:00 | 79.5                                                | 36.6                                                       | 68.6                     | 68.0                      | 72.1                                        | 64.3                               | 76.2                         |                                         | 67.9               | 56.9                                 | 51.7                | 51.7                |      |
| 11/8 5:00  | 79.4                                                | 36.5                                                       | 68.5                     | 67.9                      | 72.3                                        | 60.9                               | 75.6                         | 73.3                                    | 67.8               | 56.8                                 | 51.6                | 51.5                |      |
| 11/8 11:00 | 79.3                                                | 36.5                                                       | 68.3                     | 67.8                      | 72.4                                        | 57.6                               | 75.6                         |                                         | 67.6               | 56.7                                 | 51.5                | 51.4                |      |
| 11/8 17:00 | 79.3                                                | 36.4                                                       | 68.3                     | 67.7                      | 72.0                                        | 65.9                               | 75.0                         |                                         | 67.4               | 56.7                                 | 51.4                | 51.3                |      |
| 11/8 23:00 | 79.1                                                | 36.2                                                       | 68.2                     | 67.6                      | 72.0                                        | 63.3                               | 74.6                         |                                         | 67.1               | 56.6                                 | 51.3                | 51.2                |      |
| 11/9 5:00  | 78.9                                                | 35.9                                                       | 68.0                     | 67.5                      | 71.1                                        | 65.6                               | 74.7                         | 72.6                                    | 67.4               | 56.5                                 | 51.2                | 51.1                |      |