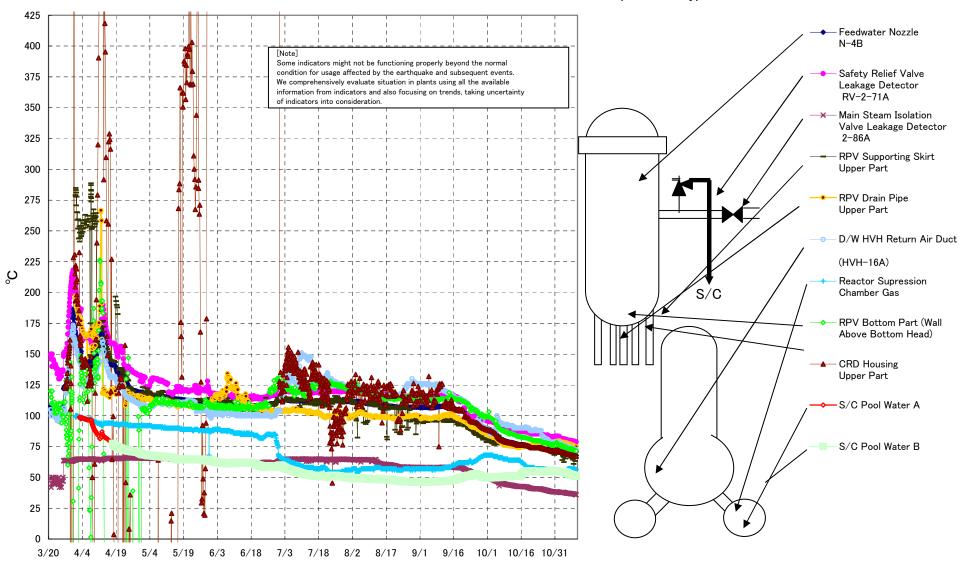

## Fukushima Daiichi Nuclear Power Station Unit2 Parameters of Temperature (Typical Points)

## Fukushima Daiichi Nuclear Power Station Unit2 Parameters of Temperature

[Note]
Some indicators might not be functioning properly beyond the normal condition for usage affected by the earthquake and subsequent events.
We comprehensively evaluate situation in plants using all the available information from indicators and also focusing on trends, taking uncertainty of indicators into consideration.