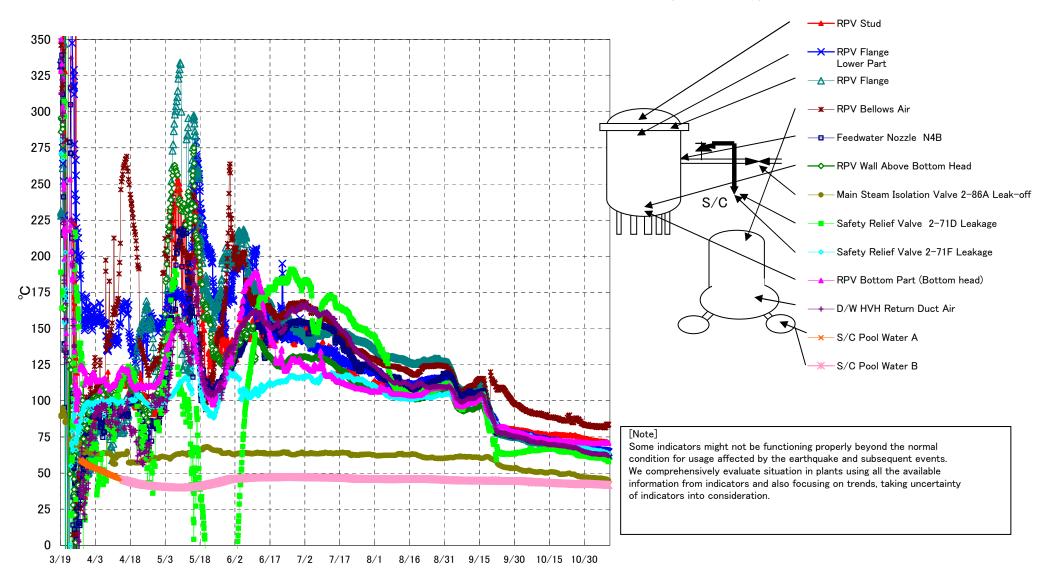

## Fukushima Daiichi Nuclear Power Station Unit3 Parameters of Temperature (Typical Points)

## Note

Some indicators might not be functioning properly beyond the normal condition for usage affected by the earthquake and subsequent events. We comprehensively evaluate situation in plants using all the available information from indicators and also focusing on trends, taking uncertainty of indicators into consideration.