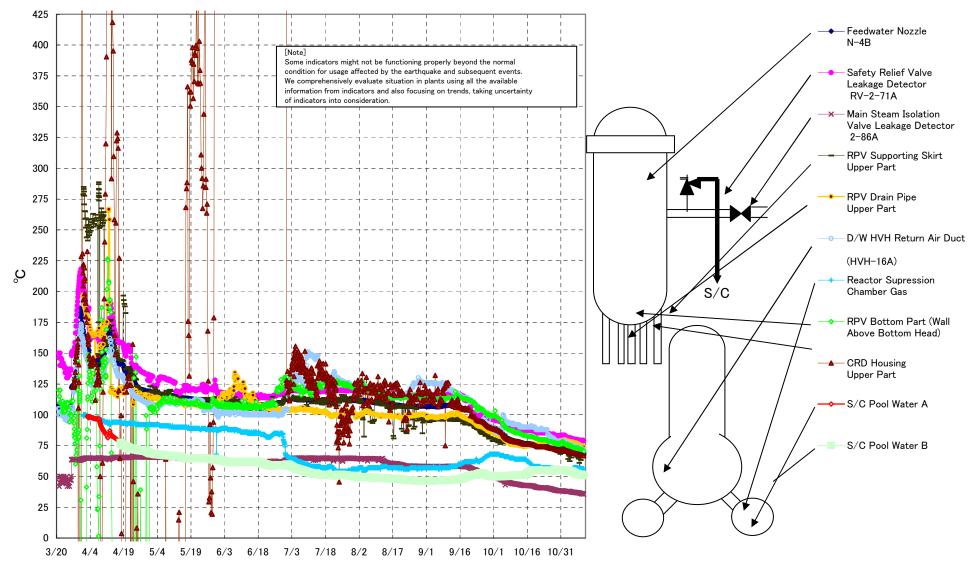

Fukushima Daiichi Nuclear Power Station Unit2 Parameters of Temperature (Typical Points)

## Fukushima Daiichi Nuclear Power Station Unit2 Parameters of Temperature

[Note] Some indicators might not be functioning properly beyond the normal condition for usage affected by the earthquake and subsequent events. We comprehensively evaluate situation in plants using all the available information from indicators and also focusing on trends, taking uncertainty of indicators into consideration.

| Date       | Safety Relief Valve<br>Leakage Detector<br>RV-2-71A | Main Steam<br>Isolation Valve<br>Leakage Detector<br>2-86A | Feedwater Nozzle<br>N−4B | CRD Housing<br>Upper Part | RPV Bottom Part (Wall<br>Above Bottom Head) | RPV Supporting Skirt<br>Upper Part | RPV Drain Pipe<br>Upper Part | D/W HVH Return<br>Air Duct<br>(HVH-16A) | RPV<br>Bellows Air | Reactor<br>Supression<br>Chamber Gas | S/C Pool<br>Water A | S/C Pool<br>Water B | note |
|------------|-----------------------------------------------------|------------------------------------------------------------|--------------------------|---------------------------|---------------------------------------------|------------------------------------|------------------------------|-----------------------------------------|--------------------|--------------------------------------|---------------------|---------------------|------|
| 11/4 5:00  | 81.2                                                | 37.7                                                       | 70.4                     | 70.0                      | 74.4                                        | 68.2                               | 78.1                         | 76.0                                    | 68.1               | 55.5                                 | 54.1                | 54.4                |      |
| 11/4 11:00 | 81.1                                                | 37.6                                                       | 70.3                     | 69.8                      | 74.7                                        | 68.2                               | 78.0                         | 75.9                                    | 68.0               | 55.5                                 | 54.1                | 54.0                |      |
| 11/4 17:00 | 81.1                                                | 37.4                                                       | 70.3                     | 69.7                      | 74.8                                        | 65.3                               | 77.3                         | 75.7                                    | 68.2               | 55.4                                 | 54.1                | 54.0                |      |
| 11/4 23:00 | 80.8                                                | 37.3                                                       | 70.1                     | 69.5                      | 73.5                                        | 69.9                               | 77.9                         | 75.4                                    | 68.2               | 55.5                                 | 54.0                | 54.0                |      |
| 11/5 5:00  | 80.6                                                | 37.2                                                       | 69.9                     | 69.3                      | 74.0                                        | 69.4                               | 77.9                         | 75.1                                    | 68.1               | 56.0                                 | 53.8                | 53.8                |      |
| 11/5 11:00 | 80.3                                                | 37.1                                                       | 69.6                     | 69.1                      | 73.4                                        | 69.5                               | 77.2                         |                                         | 68.3               | 56.5                                 | 53.5                | 53.5                |      |
| 11/5 17:00 | 80.2                                                | 37.1                                                       | 69.6                     | 69.0                      | 73.4                                        | 71.9                               | 77.2                         |                                         | 68.0               | 56.9                                 | 53.3                | 53.2                |      |
| 11/5 23:00 | 80.1                                                | 37.1                                                       | 69.5                     | 68.9                      | 73.3                                        | 69.4                               | 77.3                         | 74.6                                    | 67.7               | 57.1                                 | 53.0                | 53.0                |      |
| 11/6 5:00  | 80.2                                                | 37.0                                                       | 69.4                     | 68.8                      | 72.7                                        | 69.3                               | 77.1                         | 74.5                                    | 67.8               | 57.2                                 | 52.8                | 52.7                |      |
| 11/6 11:00 | 80.0                                                | 37.0                                                       | 69.3                     | 68.7                      | 73.1                                        | 72.0                               | 77.0                         | 74.4                                    | 68.0               | 57.2                                 | 52.6                | 52.5                |      |
| 11/6 17:00 | 80.0                                                | 36.9                                                       | 69.2                     | 68.6                      | 72.4                                        | 71.3                               | 77.0                         | 74.2                                    | 68.0               | 57.2                                 | 52.4                | 52.4                |      |
| 11/6 23:00 | 79.9                                                | 36.8                                                       | 69.1                     | 68.5                      | 73.2                                        | 69.0                               | 77.0                         | 74.1                                    | 67.9               | 57.1                                 | 52.3                | 52.2                |      |
| 11/7 5:00  | 79.8                                                | 36.7                                                       | 68.9                     | 68.3                      | 72.7                                        | 66.0                               | 76.3                         | 73.9                                    | 67.8               | 57.1                                 | 52.1                | 52.1                |      |
| 11/7 11:00 | 79.6                                                | 36.7                                                       | 68.8                     | 68.3                      | 72.2                                        | 66.2                               | 75.8                         | 73.8                                    | 67.7               | 57.0                                 | 52.0                | 51.9                |      |
| 11/7 17:00 | 79.7                                                | 36.8                                                       | 68.7                     | 68.2                      | 73.3                                        | 65.3                               | 76.1                         | 73.6                                    | 67.6               | 56.9                                 | 51.8                | 51.8                |      |
| 11/7 23:00 | 79.5                                                | 36.6                                                       | 68.6                     | 68.0                      | 72.1                                        | 64.3                               | 76.2                         |                                         | 67.9               | 56.9                                 | 51.7                | 51.7                |      |
| 11/8 5:00  | 79.4                                                | 36.5                                                       | 68.5                     | 67.9                      | 72.3                                        | 60.9                               | 75.6                         |                                         | 67.8               | 56.8                                 | 51.6                | 51.5                |      |
| 11/8 11:00 | 79.3                                                | 36.5                                                       | 68.3                     | 67.8                      | 72.4                                        | 57.6                               | 75.6                         |                                         | 67.6               | 56.7                                 | 51.5                | 51.4                |      |
| 11/8 17:00 | 79.3                                                | 36.4                                                       | 68.3                     | 67.7                      | 72.0                                        | 65.9                               | 75.0                         |                                         | 67.4               | 56.7                                 | 51.4                | 51.3                |      |
| 11/8 23:00 | 79.1                                                | 36.2                                                       | 68.2                     | 67.6                      | 72.0                                        | 63.3                               | 74.6                         | 72.9                                    | 67.1               | 56.6                                 | 51.3                | 51.2                |      |
| 11/9 5:00  | 78.9                                                | 35.9                                                       | 68.0                     | 67.5                      | 71.1                                        | 65.6                               | 74.7                         | 72.6                                    | 67.4               | 56.5                                 | 51.2                | 51.1                |      |
| 11/9 11:00 | 78.9                                                | 35.8                                                       | 67.8                     | 67.3                      | 71.4                                        | 71.0                               | 74.8                         | 72.4                                    | 66.9               | 56.4                                 | 51.0                | 51.1                |      |
| 11/9 17:00 | 79.3                                                | 36.0                                                       | 67.7                     | 67.3                      | 71.6                                        | 65.8                               | 74.2                         |                                         | 67.0               | 56.3                                 | 51.0                | 50.9                |      |
| 11/9 23:00 | 79.3                                                | 35.8                                                       | 67.5                     | 67.1                      | 71.0                                        | 67.5                               | 74.3                         | 72.1                                    | 66.8               | 56.4                                 | 50.9                | 50.8                |      |
| 11/10 5:00 | 78.8                                                | 35.6                                                       | 67.3                     | 66.8                      | 70.3                                        | 68.5                               | 73.8                         | 71.8                                    | 67.1               | 56.1                                 | 50.8                | 50.8                |      |