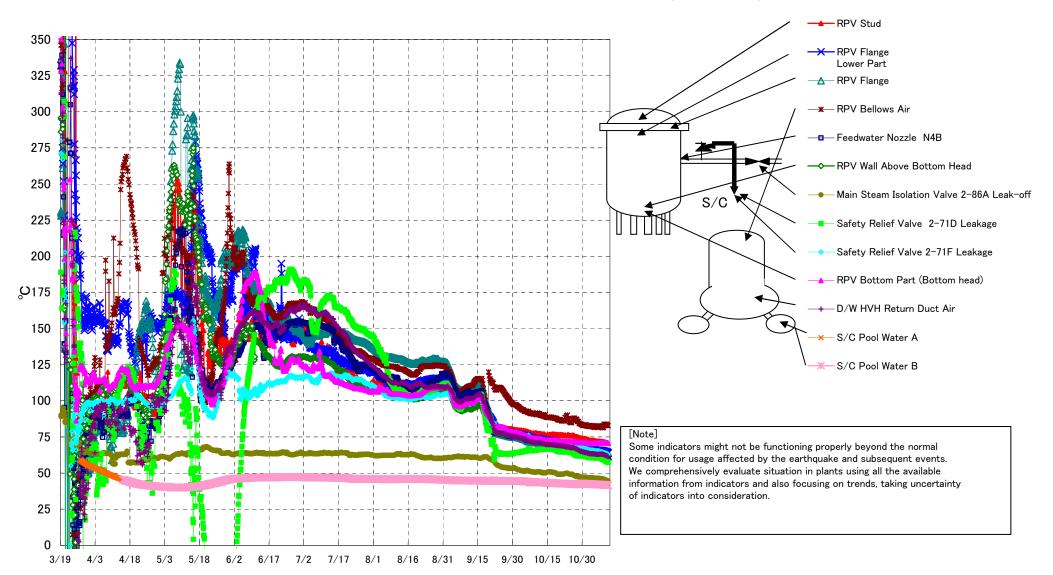

## Fukushima Daiichi Nuclear Power Station Unit3 Parameters of Temperature (Typical Points)

## Note

Some indicators might not be functioning properly beyond the normal condition for usage affected by the earthquake and subsequent events. We comprehensively evaluate situation in plants using all the available information from indicators and also focusing on trends, taking uncertainty of indicators into consideration.