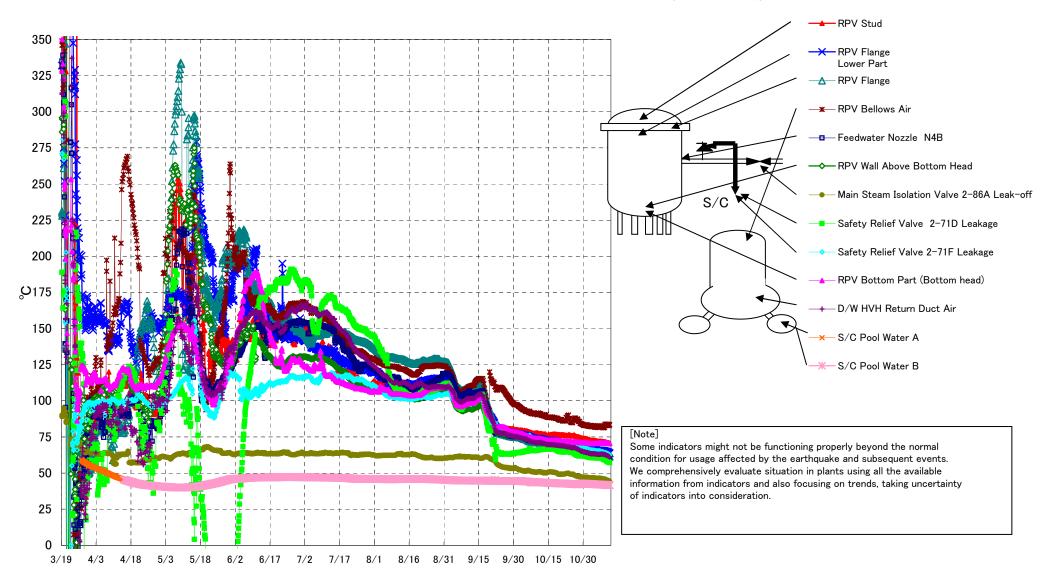

Fukushima Daiichi Nuclear Power Station Unit3 Parameters of Temperature (Typical Points)

## Fukushima Daiichi Nuclear Power Station Unit3 Parameters of Temperature

[Note] Some indicators might not be functioning properly beyond the normal condition for usage affected by the earthquake and subsequent events. We comprehensively evaluate situation in plants using all the available information from indicators and also focusing on trends, taking uncertainty of indicators into consideration.

| Date        | Feedwater<br>Nozzle N4B | RPV Wall<br>Above Bottom<br>Head | RPV Flange | RPV Bottom Part<br>(Bottom head) | RPV Stud | RPV Flange<br>Lower Part | Safety Relief Valve<br>2-71D Leakage | Safety Relief Valve<br>2-71F Leakage | Main Steam<br>Isolation Valve<br>2-86A Leak-off | D/W HVH Return<br>Duct Air | RPV Bellows Air | S/C Pool<br>Water A | S/C Pool<br>Water B | note |
|-------------|-------------------------|----------------------------------|------------|----------------------------------|----------|--------------------------|--------------------------------------|--------------------------------------|-------------------------------------------------|----------------------------|-----------------|---------------------|---------------------|------|
| 11/4 5:00   | 63.8                    | 64.6                             | 63.5       | 70.6                             | 72.3     | 65.9                     | 60.4                                 | 65.4                                 | 46.5                                            | 63.1                       | 81.5            | 42.0                | 42.2                |      |
| 11/4 11:00  | 63.8                    | 64.6                             | 63.4       | 70.6                             | 72.3     | 65.8                     | 60.4                                 | 65.3                                 | 46.4                                            | 63.2                       | 81.7            | 42.0                | 42.2                |      |
| 11/4 17:00  | 63.9                    | 64.9                             | 63.5       | 70.6                             | 72.4     | 65.9                     | 60.8                                 | 65.4                                 | 46.5                                            | 63.2                       | 82.5            | 42.0                | 42.2                |      |
| 11/4 23:00  | 63.8                    | 64.8                             | 63.4       | 70.7                             | 72.1     | 65.7                     | 60.6                                 | 65.3                                 | 46.4                                            | 63.0                       | 81.8            | 42.0                | 42.2                |      |
| 11/5 5:00   | 63.6                    | 64.6                             | 63.2       | 70.6                             | 72.0     | 65.6                     | 60.7                                 | 65.3                                 | 46.3                                            | 62.9                       | 81.9            | 41.9                | 42.2                |      |
| 11/5 11:00  | 63.4                    | 64.4                             | 63.2       | 70.8                             | 71.9     | 65.5                     | 60.2                                 | 65.1                                 | 46.3                                            | 62.9                       | 81.5            | 41.9                | 42.1                |      |
| 11/5 17:00  | 63.3                    | 64.7                             | 63.4       | 70.8                             | 72.1     | 65.7                     | 60.5                                 | 65.3                                 | 46.5                                            | 63.0                       | 82.1            | 41.9                | 42.1                |      |
| 11/5 23:00  | 63.2                    | 64.8                             | 63.3       | 70.9                             | 72.0     | 65.6                     | 60.4                                 | 65.3                                 | 46.5                                            | 63.0                       | 82.3            | 41.9                | 42.1                |      |
| 11/6 5:00   | 63.2                    | 64.7                             | 63.2       | 70.9                             | 71.8     | 65.5                     | 60.6                                 | 65.4                                 | 46.4                                            | 62.9                       | 82.9            | 41.9                | 42.1                |      |
| 11/6 11:00  | 63.1                    | 64.4                             | 63.2       | 71.0                             | 72.1     | 65.6                     | 61.0                                 | 65.1                                 | 46.4                                            | 63.0                       | 82.5            | 41.8                | 42.1                |      |
| 11/6 17:00  | 63.3                    | 64.4                             | 63.2       | 71.0                             | 72.0     | 65.6                     | 61.4                                 | 64.2                                 | 46.3                                            | 63.1                       | 82.1            | 41.8                | 42.0                |      |
| 11/6 23:00  | 63.4                    | 64.5                             | 63.2       | 71.0                             | 71.8     | 65.5                     | 61.0                                 | 64.4                                 | 46.2                                            | 63.1                       | 82.1            | 41.8                | 42.0                |      |
| 11/7 5:00   | 63.2                    | 64.2                             | 63.1       | 70.9                             | 71.8     | 65.5                     | 60.6                                 | 64.8                                 | 46.1                                            | 63.0                       | 81.7            | 41.8                | 42.0                |      |
| 11/7 11:00  | 63.2                    | 64.0                             | 63.1       | 70.8                             | 71.9     | 65.5                     | 60.3                                 | 64.8                                 | 46.1                                            | 63.1                       | 82.3            | 41.7                | 42.0                |      |
| 11/7 17:00  | 63.0                    | 64.0                             | 63.2       | 70.8                             | 71.8     | 65.4                     | 59.7                                 | 64.5                                 | 46.0                                            | 63.1                       | 81.3            | 41.7                | 41.9                |      |
| 11/7 23:00  | 63.0                    | 64.1                             | 62.9       | 70.9                             | 71.6     | 65.2                     | 59.4                                 | 64.1                                 | 46.0                                            | 62.9                       | 81.5            | 41.7                | 41.9                |      |
| 11/8 5:00   | 62.9                    | 63.8                             | 62.7       | 70.8                             | 71.6     | 65.1                     | 59.2                                 | 63.9                                 | 45.7                                            | 62.8                       | 81.5            | 41.7                | 41.9                |      |
| 11/8 11:00  | 62.8                    | 63.9                             | 62.7       | 70.8                             | 71.5     | 65.0                     | 59.1                                 | 63.9                                 | 45.5                                            | 62.6                       | 83.7            | 41.7                | 41.9                |      |
| 11/8 17:00  | 63.0                    | 64.0                             | 62.6       | 71.3                             | 71.7     | 65.0                     | 59.2                                 | 64.0                                 | 45.7                                            | 62.7                       | 82.8            | 41.6                | 41.8                |      |
| 11/8 23:00  | 62.5                    | 63.6                             | 62.5       | 71.2                             | 71.4     | 64.8                     | 58.8                                 | 63.6                                 | 45.3                                            | 62.4                       | 83.8            | 41.6                | 41.8                |      |
| 11/9 5:00   | 62.2                    | 63.4                             | 62.2       | 71.0                             | 71.1     | 64.6                     | 58.3                                 | 63.4                                 | 45.1                                            | 62.1                       | 83.0            | 41.6                | 41.8                |      |
| 11/9 11:00  | 61.8                    | 63.2                             | 62.0       | 70.7                             | 70.9     | 64.5                     | 57.8                                 | 63.3                                 | 45.0                                            | 62.0                       | 83.6            | 41.5                | 41.8                |      |
| 11/9 17:00  | 61.8                    | 63.1                             | 62.0       | 70.8                             | 71.0     | 64.5                     | 58.1                                 | 63.3                                 | 45.0                                            | 62.0                       | 83.8            | 41.5                | 41.7                |      |
| 11/9 23:00  | 61.4                    | 62.7                             | 61.6       | 70.6                             | 71.0     | 64.2                     | 57.7                                 | 62.9                                 | 44.8                                            | 61.6                       | 83.0            | 41.5                | 41.7                |      |
| 11/10 5:00  | 61.1                    | 62.8                             | 61.4       | 70.4                             | 70.8     | 63.8                     | 57.3                                 | 62.7                                 | 44.5                                            | 61.2                       | 82.7            | 41.5                | 41.7                |      |
| 11/10 11:00 | 60.8                    | 62.4                             | 61.2       | 70.3                             | 70.7     | 63.7                     | 57.1                                 | 62.5                                 | 44.3                                            | 61.1                       | 83.5            | 41.4                | 41.6                |      |