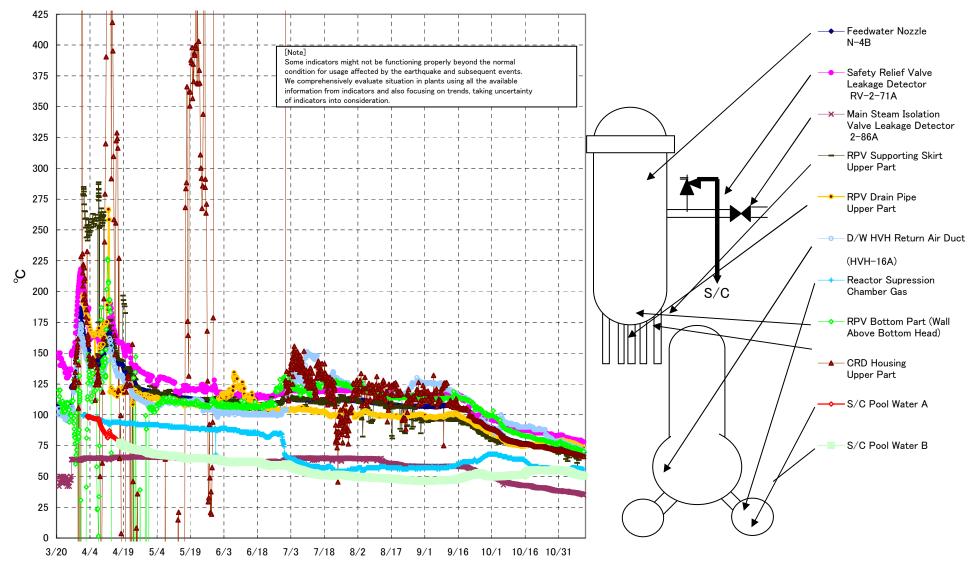

Fukushima Daiichi Nuclear Power Station Unit2 Parameters of Temperature (Typical Points)

## Fukushima Daiichi Nuclear Power Station Unit2 Parameters of Temperature

[Note] Some indicators might not be functioning properly beyond the normal condition for usage affected by the earthquake and subsequent events. We comprehensively evaluate situation in plants using all the available information from indicators and also focusing on trends, taking uncertainty of indicators into consideration.

| Date        | Safety Relief Valve<br>Leakage Detector<br>RV-2-71A | Main Steam<br>Isolation Valve<br>Leakage Detector<br>2–86A | Feedwater Nozzle<br>N−4B | CRD Housing<br>Upper Part | RPV Bottom Part (Wall<br>Above Bottom Head) | RPV Supporting Skirt<br>Upper Part | RPV Drain Pipe<br>Upper Part | D/W HVH Return<br>Air Duct<br>(HVH-16A) | RPV<br>Bellows Air | Reactor<br>Supression<br>Chamber Gas | S/C Pool<br>Water A | S/C Pool<br>Water B | note |
|-------------|-----------------------------------------------------|------------------------------------------------------------|--------------------------|---------------------------|---------------------------------------------|------------------------------------|------------------------------|-----------------------------------------|--------------------|--------------------------------------|---------------------|---------------------|------|
| 11/5 5:00   | 80.6                                                | 37.2                                                       | 69.9                     | 69.3                      | 74.0                                        | 69.4                               | 77.9                         | 75.1                                    | 68.1               | 56.0                                 | 53.8                | 53.8                |      |
| 11/5 11:00  | 80.3                                                | 37.1                                                       | 69.6                     | 69.1                      | 73.4                                        | 69.5                               | 77.2                         | 74.8                                    | 68.3               | 56.5                                 | 53.5                | 53.5                |      |
| 11/5 17:00  | 80.2                                                | 37.1                                                       | 69.6                     | 69.0                      | 73.4                                        | 71.9                               | 77.2                         | 74.7                                    | 68.0               | 56.9                                 | 53.3                | 53.2                |      |
| 11/5 23:00  | 80.1                                                | 37.1                                                       | 69.5                     | 68.9                      | 73.3                                        | 69.4                               | 77.3                         | 74.6                                    | 67.7               | 57.1                                 | 53.0                | 53.0                |      |
| 11/6 5:00   | 80.2                                                | 37.0                                                       | 69.4                     | 68.8                      | 72.7                                        | 69.3                               | 77.1                         | 74.5                                    | 67.8               | 57.2                                 | 52.8                | 52.7                |      |
| 11/6 11:00  | 80.0                                                | 37.0                                                       | 69.3                     | 68.7                      | 73.1                                        | 72.0                               | 77.0                         | 74.4                                    | 68.0               | 57.2                                 | 52.6                | 52.5                |      |
| 11/6 17:00  | 80.0                                                | 36.9                                                       | 69.2                     | 68.6                      | 72.4                                        | 71.3                               | 77.0                         | 74.2                                    | 68.0               | 57.2                                 | 52.4                | 52.4                |      |
| 11/6 23:00  | 79.9                                                | 36.8                                                       | 69.1                     | 68.5                      | 73.2                                        | 69.0                               | 77.0                         | 74.1                                    | 67.9               | 57.1                                 | 52.3                | 52.2                |      |
| 11/7 5:00   | 79.8                                                | 36.7                                                       | 68.9                     | 68.3                      | 72.7                                        | 66.0                               | 76.3                         | 73.9                                    | 67.8               | 57.1                                 | 52.1                | 52.1                |      |
| 11/7 11:00  | 79.6                                                | 36.7                                                       | 68.8                     | 68.3                      | 72.2                                        | 66.2                               | 75.8                         | 73.8                                    | 67.7               | 57.0                                 | 52.0                | 51.9                |      |
| 11/7 17:00  | 79.7                                                | 36.8                                                       | 68.7                     | 68.2                      | 73.3                                        | 65.3                               | 76.1                         | 73.6                                    | 67.6               | 56.9                                 | 51.8                | 51.8                |      |
| 11/7 23:00  | 79.5                                                | 36.6                                                       | 68.6                     | 68.0                      | 72.1                                        | 64.3                               | 76.2                         | 73.5                                    | 67.9               | 56.9                                 | 51.7                | 51.7                |      |
| 11/8 5:00   | 79.4                                                | 36.5                                                       | 68.5                     | 67.9                      | 72.3                                        | 60.9                               | 75.6                         | 73.3                                    | 67.8               | 56.8                                 | 51.6                | 51.5                |      |
| 11/8 11:00  | 79.3                                                | 36.5                                                       | 68.3                     | 67.8                      | 72.4                                        | 57.6                               | 75.6                         | 73.0                                    | 67.6               | 56.7                                 | 51.5                | 51.4                |      |
| 11/8 17:00  | 79.3                                                | 36.4                                                       | 68.3                     | 67.7                      | 72.0                                        | 65.9                               | 75.0                         | 73.1                                    | 67.4               | 56.7                                 | 51.4                | 51.3                |      |
| 11/8 23:00  | 79.1                                                | 36.2                                                       | 68.2                     | 67.6                      | 72.0                                        | 63.3                               | 74.6                         | 72.9                                    | 67.1               | 56.6                                 | 51.3                |                     |      |
| 11/9 5:00   | 78.9                                                | 35.9                                                       | 68.0                     | 67.5                      | 71.1                                        | 65.6                               | 74.7                         | 72.6                                    | 67.4               | 56.5                                 | 51.2                |                     |      |
| 11/9 11:00  | 78.9                                                | 35.8                                                       | 67.8                     | 67.3                      | 71.4                                        | 71.0                               | 74.8                         | 72.4                                    | 66.9               | 56.4                                 | 51.0                | 51.1                |      |
| 11/9 17:00  | 79.3                                                | 36.0                                                       | 67.7                     | 67.3                      | 71.6                                        | 65.8                               | 74.2                         | 72.4                                    | 67.0               | 56.3                                 | 51.0                | 50.9                |      |
| 11/9 23:00  | 79.3                                                | 35.8                                                       | 67.5                     | 67.1                      | 71.0                                        | 67.5                               | 74.3                         | 72.1                                    | 66.8               | 56.4                                 | 50.9                | 50.8                |      |
| 11/10 5:00  | 78.8                                                | 35.6                                                       | 67.3                     | 66.8                      | 70.3                                        | 68.5                               | 73.8                         | 71.8                                    | 67.1               | 56.1                                 | 50.8                | 50.8                |      |
| 11/10 11:00 | 78.4                                                | 35.5                                                       | 67.1                     | 66.6                      | 71.2                                        | 67.1                               | 73.4                         | 71.6                                    | 67.4               | 56.0                                 | 50.7                | 50.7                |      |
| 11/10 17:00 | 78.3                                                | 35.4                                                       | 67.0                     | 66.5                      | 70.6                                        | 66.6                               | 73.7                         | 71.5                                    | 67.4               | 55.8                                 | 50.7                | 50.6                |      |
| 11/10 23:00 | 78.1                                                | 35.2                                                       | 66.9                     | 66.4                      | 70.1                                        | 66.8                               | 73.3                         | 71.3                                    | 67.3               | 55.7                                 | 50.6                | 50.5                |      |
| 11/11 5:00  | 77.9                                                | 35.0                                                       | 66.7                     | 66.1                      | 70.3                                        | 69.5                               | 72.9                         | 71.1                                    | 67.2               | 55.7                                 | 50.5                | 50.4                |      |