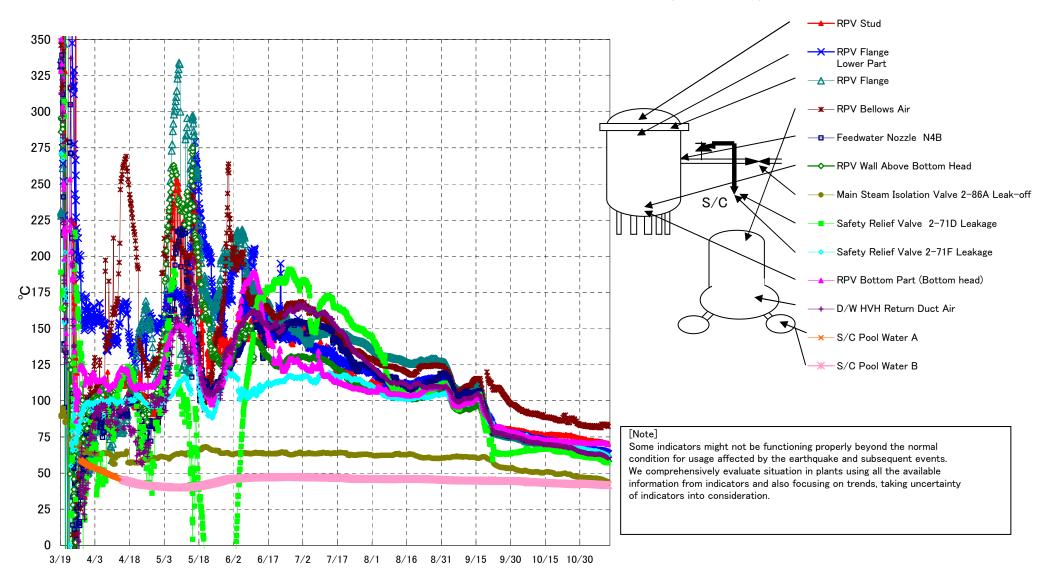

## Note

Some indicators might not be functioning properly beyond the normal condition for usage affected by the earthquake and subsequent events. We comprehensively evaluate situation in plants using all the available information from indicators and also focusing on trends, taking uncertainty of indicators into consideration.