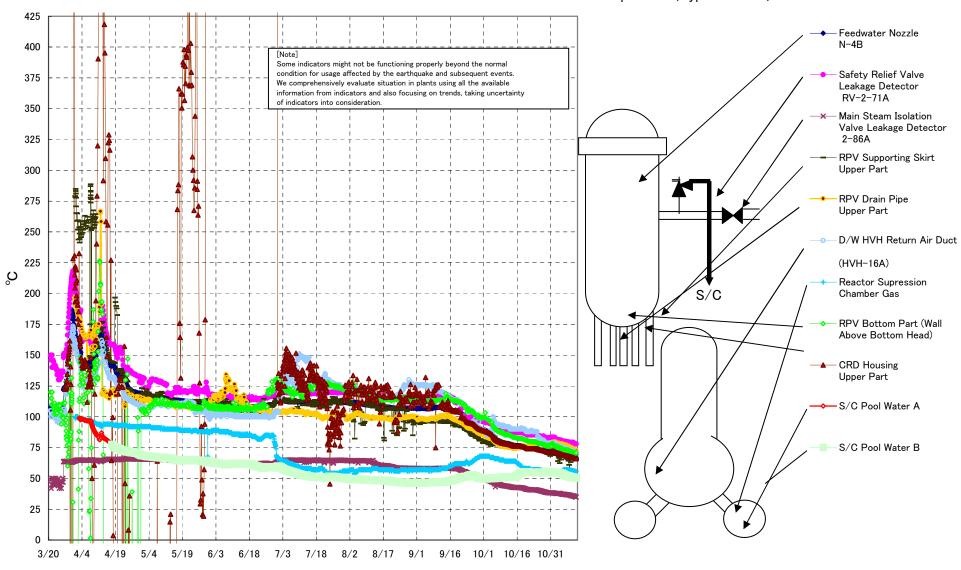

## Fukushima Daiichi Nuclear Power Station Unit2 Parameters of Temperature (Typical Points)

## Fukushima Daiichi Nuclear Power Station Unit2 Parameters of Temperature

[Note]
Some indicators might not be functioning properly beyond the normal condition for usage affected by the earthquake and subsequent events.
We comprehensively evaluate situation in plants using all the available information from indicators and also focusing on trends, taking uncertainty of indicators into consideration.

| Date        | Safety Relief Valve<br>Leakage Detector<br>RV-2-71A | Main Steam<br>Isolation Valve<br>Leakage Detector<br>2-86A | Feedwater Nozzle<br>N-4B | CRD Housing<br>Upper Part | RPV Bottom Part (Wall<br>Above Bottom Head) | RPV Supporting Skirt<br>Upper Part | RPV Drain Pipe<br>Upper Part | D/W HVH Return<br>Air Duct<br>(HVH-16A) | RPV<br>Bellows Air | Reactor<br>Supression<br>Chamber Gas | S/C Pool<br>Water A | S/C Pool<br>Water B | note |
|-------------|-----------------------------------------------------|------------------------------------------------------------|--------------------------|---------------------------|---------------------------------------------|------------------------------------|------------------------------|-----------------------------------------|--------------------|--------------------------------------|---------------------|---------------------|------|
| 11/5 5:00   | 80.6                                                | 37.2                                                       | 69.9                     | 69.3                      | 74.0                                        | 69.4                               | 77.9                         | 75.1                                    | 68.1               | 56.0                                 | 53.8                | 53.8                |      |
| 11/5 11:00  | 80.3                                                | 37.1                                                       | 69.6                     | 69.1                      | 73.4                                        | 69.5                               | 77.2                         | 74.8                                    | 68.3               | 56.5                                 | 53.5                | 53.5                |      |
| 11/5 17:00  | 80.2                                                | 37.1                                                       | 69.6                     | 69.0                      | 73.4                                        | 71.9                               | 77.2                         | 74.7                                    | 68.0               | 56.9                                 | 53.3                | 53.2                |      |
| 11/5 23:00  | 80.1                                                | 37.1                                                       | 69.5                     | 68.9                      | 73.3                                        | 69.4                               | 77.3                         | 74.6                                    | 67.7               | 57.1                                 | 53.0                | 53.0                |      |
| 11/6 5:00   | 80.2                                                | 37.0                                                       | 69.4                     | 68.8                      | 72.7                                        | 69.3                               | 77.1                         | 74.5                                    | 67.8               | 57.2                                 | 52.8                | 52.7                |      |
| 11/6 11:00  | 80.0                                                | 37.0                                                       | 69.3                     | 68.7                      | 73.1                                        | 72.0                               | 77.0                         | 74.4                                    | 68.0               | 57.2                                 | 52.6                | 52.5                |      |
| 11/6 17:00  | 80.0                                                | 36.9                                                       | 69.2                     | 68.6                      | 72.4                                        | 71.3                               | 77.0                         | 74.2                                    | 68.0               | 57.2                                 | 52.4                | 52.4                |      |
| 11/6 23:00  | 79.9                                                | 36.8                                                       | 69.1                     | 68.5                      | 73.2                                        | 69.0                               | 77.0                         | 74.1                                    | 67.9               | 57.1                                 | 52.3                | 52.2                |      |
| 11/7 5:00   | 79.8                                                | 36.7                                                       | 68.9                     | 68.3                      | 72.7                                        | 66.0                               | 76.3                         | 73.9                                    | 67.8               | 57.1                                 | 52.1                | 52.1                |      |
| 11/7 11:00  | 79.6                                                | 36.7                                                       | 68.8                     | 68.3                      | 72.2                                        | 66.2                               | 75.8                         | 73.8                                    | 67.7               | 57.0                                 | 52.0                | 51.9                |      |
| 11/7 17:00  | 79.7                                                | 36.8                                                       | 68.7                     | 68.2                      | 73.3                                        | 65.3                               | 76.1                         | 73.6                                    | 67.6               | 56.9                                 | 51.8                | 51.8                |      |
| 11/7 23:00  | 79.5                                                | 36.6                                                       | 68.6                     | 68.0                      | 72.1                                        | 64.3                               | 76.2                         | 73.5                                    | 67.9               | 56.9                                 | 51.7                | 51.7                |      |
| 11/8 5:00   | 79.4                                                | 36.5                                                       | 68.5                     | 67.9                      | 72.3                                        | 60.9                               | 75.6                         | 73.3                                    | 67.8               | 56.8                                 | 51.6                | 51.5                |      |
| 11/8 11:00  | 79.3                                                | 36.5                                                       | 68.3                     | 67.8                      | 72.4                                        | 57.6                               | 75.6                         | 73.0                                    | 67.6               | 56.7                                 | 51.5                | 51.4                |      |
| 11/8 17:00  | 79.3                                                | 36.4                                                       | 68.3                     | 67.7                      | 72.0                                        | 65.9                               | 75.0                         | 73.1                                    | 67.4               | 56.7                                 | 51.4                | 51.3                |      |
| 11/8 23:00  | 79.1                                                | 36.2                                                       | 68.2                     | 67.6                      | 72.0                                        | 63.3                               | 74.6                         | 72.9                                    | 67.1               | 56.6                                 | 51.3                | 51.2                |      |
| 11/9 5:00   | 78.9                                                | 35.9                                                       | 68.0                     | 67.5                      | 71.1                                        | 65.6                               | 74.7                         | 72.6                                    | 67.4               | 56.5                                 | 51.2                | 51.1                |      |
| 11/9 11:00  | 78.9                                                | 35.8                                                       | 67.8                     | 67.3                      | 71.4                                        | 71.0                               | 74.8                         | 72.4                                    | 66.9               | 56.4                                 | 51.0                | 51.1                |      |
| 11/9 17:00  | 79.3                                                | 36.0                                                       | 67.7                     | 67.3                      | 71.6                                        | 65.8                               | 74.2                         | 72.4                                    | 67.0               | 56.3                                 | 51.0                | 50.9                |      |
| 11/9 23:00  | 79.3                                                | 35.8                                                       | 67.5                     | 67.1                      | 71.0                                        | 67.5                               | 74.3                         | 72.1                                    | 66.8               | 56.4                                 | 50.9                | 50.8                |      |
| 11/10 5:00  | 78.8                                                | 35.6                                                       | 67.3                     | 66.8                      | 70.3                                        | 68.5                               | 73.8                         | 71.8                                    | 67.1               | 56.1                                 | 50.8                | 50.8                |      |
| 11/10 11:00 | 78.4                                                | 35.5                                                       | 67.1                     | 66.6                      | 71.2                                        | 67.1                               | 73.4                         | 71.6                                    | 67.4               | 56.0                                 | 50.7                | 50.7                |      |
| 11/10 17:00 | 78.3                                                | 35.4                                                       | 67.0                     | 66.5                      | 70.6                                        | 66.6                               | 73.7                         | 71.5                                    | 67.4               | 55.8                                 | 50.7                | 50.6                |      |
| 11/10 23:00 | 78.1                                                | 35.2                                                       | 66.9                     | 66.4                      | 70.1                                        | 66.8                               | 73.3                         | 71.3                                    | 67.3               | 55.7                                 | 50.6                | 50.5                |      |
| 11/11 5:00  | 77.9                                                | 35.0                                                       | 66.7                     | 66.1                      | 70.3                                        | 69.5                               | 72.9                         | 71.1                                    | 67.2               | 55.7                                 | 50.5                | 50.4                |      |
| 11/11 11:00 | 77.9                                                | 34.8                                                       | 66.7                     | 66.0                      | 70.8                                        | 65.5                               | 72.5                         | 70.8                                    | 67.1               | 55.6                                 | 50.5                | 50.4                |      |