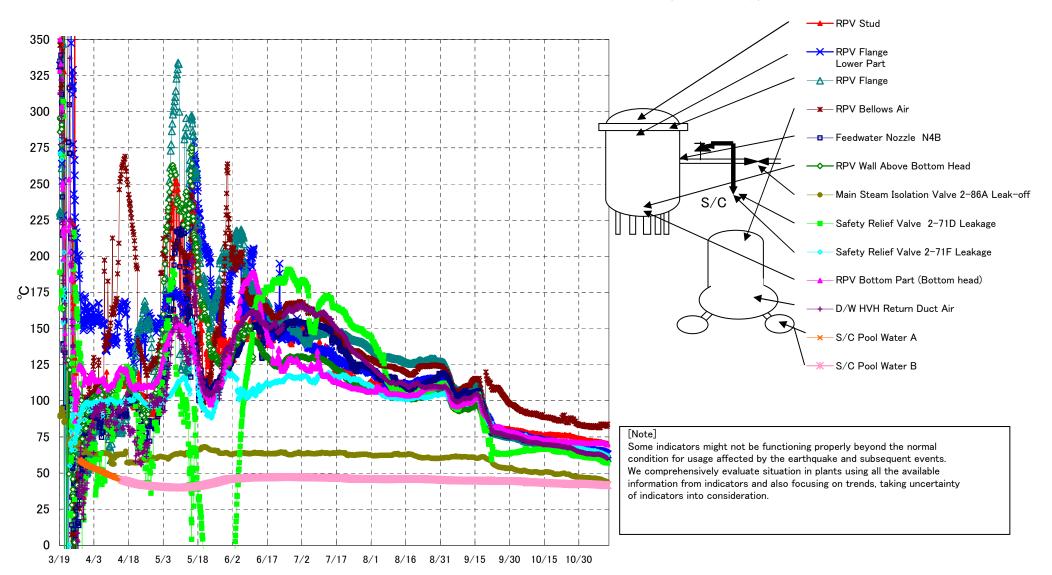

## Fukushima Daiichi Nuclear Power Station Unit3 Parameters of Temperature (Typical Points)

## Note

Some indicators might not be functioning properly beyond the normal condition for usage affected by the earthquake and subsequent events. We comprehensively evaluate situation in plants using all the available information from indicators and also focusing on trends, taking uncertainty of indicators into consideration.