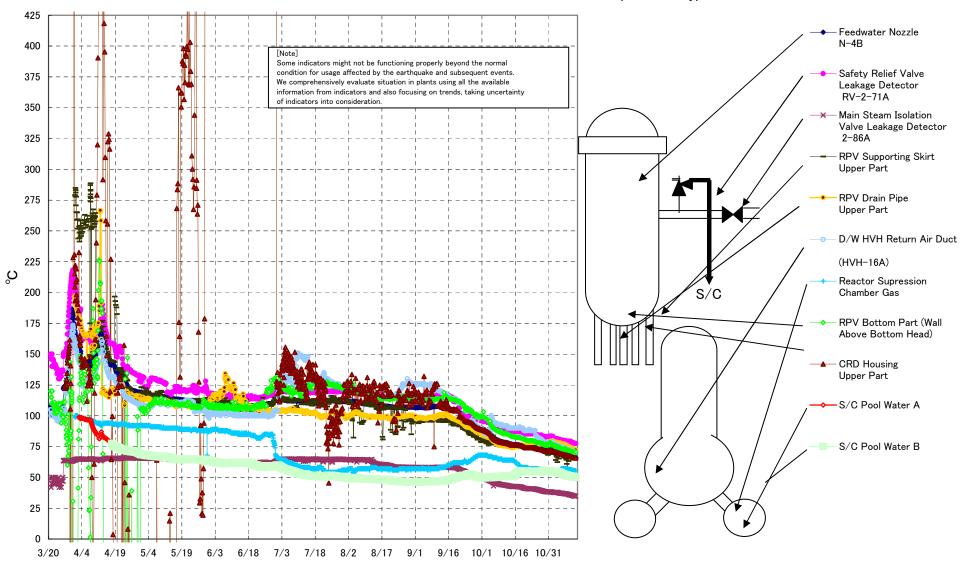

## Fukushima Daiichi Nuclear Power Station Unit2 Parameters of Temperature (Typical Points)

## Fukushima Daiichi Nuclear Power Station Unit2 Parameters of Temperature

[Note]
Some indicators might not be functioning properly beyond the normal condition for usage affected by the earthquake and subsequent events.
We comprehensively evaluate situation in plants using all the available information from indicators and also focusing on trends, taking uncertainty of indicators into consideration.

| Date        | Safety Relief Valve<br>Leakage Detector<br>RV-2-71A | Main Steam<br>Isolation Valve<br>Leakage Detector<br>2-86A | Feedwater Nozzle<br>N-4B | CRD Housing<br>Upper Part | RPV Bottom Part (Wall<br>Above Bottom Head) | RPV Supporting Skirt<br>Upper Part | RPV Drain Pipe<br>Upper Part | D/W HVH Return<br>Air Duct<br>(HVH-16A) | RPV<br>Bellows Air | Reactor<br>Supression<br>Chamber Gas | S/C Pool<br>Water A | S/C Pool<br>Water B | note |
|-------------|-----------------------------------------------------|------------------------------------------------------------|--------------------------|---------------------------|---------------------------------------------|------------------------------------|------------------------------|-----------------------------------------|--------------------|--------------------------------------|---------------------|---------------------|------|
| 11/6 5:00   | 80.2                                                | 37.0                                                       | 69.4                     | 68.8                      | 72.7                                        | 69.3                               | 77.1                         | 74.5                                    | 67.8               | 57.2                                 | 52.8                | 52.7                |      |
| 11/6 11:00  | 80.0                                                | 37.0                                                       | 69.3                     | 68.7                      | 73.1                                        | 72.0                               | 77.0                         | 74.4                                    | 68.0               | 57.2                                 | 52.6                | 52.5                |      |
| 11/6 17:00  | 80.0                                                | 36.9                                                       | 69.2                     | 68.6                      | 72.4                                        | 71.3                               | 77.0                         | 74.2                                    | 68.0               | 57.2                                 | 52.4                | 52.4                |      |
| 11/6 23:00  | 79.9                                                | 36.8                                                       | 69.1                     | 68.5                      | 73.2                                        | 69.0                               | 77.0                         | 74.1                                    | 67.9               | 57.1                                 | 52.3                | 52.2                |      |
| 11/7 5:00   | 79.8                                                | 36.7                                                       | 68.9                     | 68.3                      | 72.7                                        | 66.0                               | 76.3                         | 73.9                                    | 67.8               | 57.1                                 | 52.1                | 52.1                |      |
| 11/7 11:00  | 79.6                                                | 36.7                                                       | 68.8                     | 68.3                      | 72.2                                        | 66.2                               | 75.8                         |                                         | 67.7               | 57.0                                 | 52.0                | 51.9                |      |
| 11/7 17:00  | 79.7                                                | 36.8                                                       | 68.7                     | 68.2                      | 73.3                                        | 65.3                               | 76.1                         | 73.6                                    | 67.6               | 56.9                                 | 51.8                | 51.8                |      |
| 11/7 23:00  | 79.5                                                | 36.6                                                       | 68.6                     | 68.0                      | 72.1                                        | 64.3                               | 76.2                         | 73.5                                    | 67.9               | 56.9                                 | 51.7                | 51.7                |      |
| 11/8 5:00   | 79.4                                                | 36.5                                                       | 68.5                     | 67.9                      | 72.3                                        | 60.9                               | 75.6                         | 73.3                                    | 67.8               | 56.8                                 | 51.6                | 51.5                |      |
| 11/8 11:00  | 79.3                                                | 36.5                                                       | 68.3                     | 67.8                      | 72.4                                        | 57.6                               | 75.6                         | 73.0                                    | 67.6               | 56.7                                 | 51.5                | 51.4                |      |
| 11/8 17:00  | 79.3                                                | 36.4                                                       | 68.3                     | 67.7                      | 72.0                                        | 65.9                               | 75.0                         |                                         | 67.4               | 56.7                                 | 51.4                | 51.3                |      |
| 11/8 23:00  | 79.1                                                | 36.2                                                       | 68.2                     | 67.6                      | 72.0                                        | 63.3                               | 74.6                         | 72.9                                    | 67.1               | 56.6                                 |                     | 51.2                |      |
| 11/9 5:00   | 78.9                                                | 35.9                                                       | 68.0                     | 67.5                      | 71.1                                        | 65.6                               | 74.7                         | 72.6                                    | 67.4               | 56.5                                 | 51.2                | 51.1                |      |
| 11/9 11:00  | 78.9                                                | 35.8                                                       | 67.8                     | 67.3                      | 71.4                                        | 71.0                               | 74.8                         | 72.4                                    | 66.9               | 56.4                                 | 51.0                | 51.1                |      |
| 11/9 17:00  | 79.3                                                | 36.0                                                       | 67.7                     | 67.3                      | 71.6                                        | 65.8                               | 74.2                         |                                         | 67.0               | 56.3                                 | 51.0                | 50.9                |      |
| 11/9 23:00  | 79.3                                                | 35.8                                                       | 67.5                     | 67.1                      | 71.0                                        | 67.5                               | 74.3                         | 72.1                                    | 66.8               | 56.4                                 | 50.9                | 50.8                |      |
| 11/10 5:00  | 78.8                                                | 35.6                                                       | 67.3                     | 66.8                      | 70.3                                        | 68.5                               | 73.8                         | 71.8                                    | 67.1               | 56.1                                 | 50.8                | 50.8                |      |
| 11/10 11:00 | 78.4                                                | 35.5                                                       | 67.1                     | 66.6                      | 71.2                                        | 67.1                               | 73.4                         | 71.6                                    | 67.4               | 56.0                                 | 50.7                | 50.7                |      |
| 11/10 17:00 | 78.3                                                | 35.4                                                       | 67.0                     | 66.5                      | 70.6                                        | 66.6                               | 73.7                         | 71.5                                    | 67.4               | 55.8                                 | 50.7                | 50.6                |      |
| 11/10 23:00 | 78.1                                                | 35.2                                                       | 66.9                     | 66.4                      | 70.1                                        | 66.8                               | 73.3                         | 71.3                                    | 67.3               | 55.7                                 | 50.6                | 50.5                |      |
| 11/11 5:00  | 77.9                                                | 35.0                                                       | 66.7                     | 66.1                      | 70.3                                        | 69.5                               | 72.9                         | 71.1                                    | 67.2               | 55.7                                 | 50.5                | 50.4                |      |
| 11/11 11:00 | 77.9                                                | 34.8                                                       | 66.7                     | 66.0                      | 70.8                                        | 65.5                               | 72.5                         | 70.8                                    | 67.1               | 55.6                                 | 50.5                | 50.4                |      |
| 11/11 17:00 | 77.7                                                | 34.9                                                       | 66.5                     | 65.9                      | 69.5                                        | 70.2                               | 72.4                         | 70.7                                    | 67.0               | 55.5                                 | 50.4                | 50.3                |      |
| 11/11 23:00 | 77.6                                                | 34.8                                                       | 66.4                     | 65.8                      | 70.6                                        | 65.4                               | 72.1                         | 70.6                                    | 66.1               | 55.4                                 | 50.3                | 50.3                |      |
| 11/12 5:00  | 77.4                                                | 34.8                                                       | 66.3                     | 65.7                      | 70.5                                        | 65.5                               | 72.4                         | 70.5                                    | 66.3               | 55.4                                 | 50.3                | 50.3                |      |