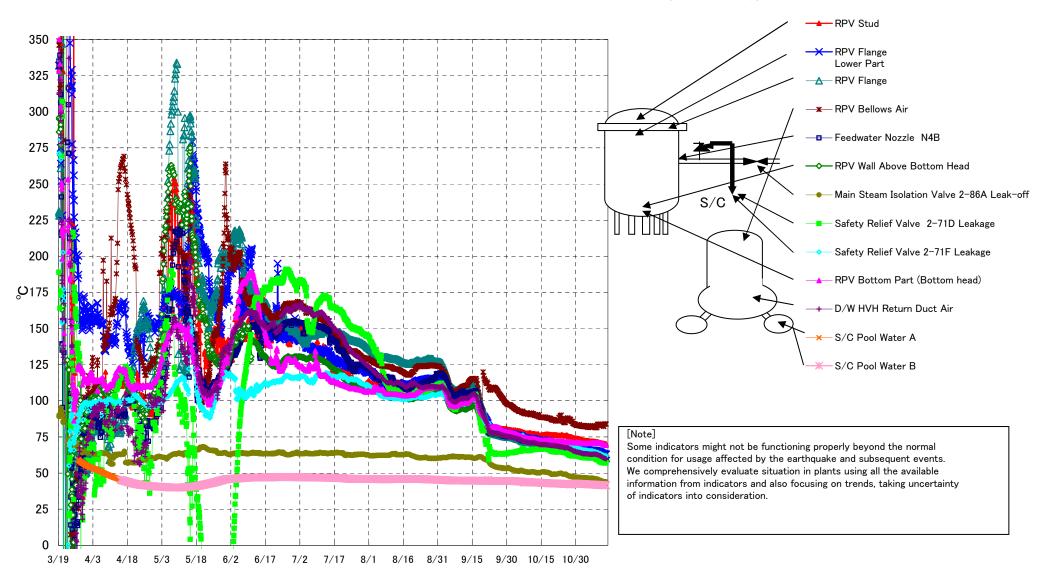

## Fukushima Daiichi Nuclear Power Station Unit3 Parameters of Temperature (Typical Points)

## Note

Some indicators might not be functioning properly beyond the normal condition for usage affected by the earthquake and subsequent events. We comprehensively evaluate situation in plants using all the available information from indicators and also focusing on trends, taking uncertainty of indicators into consideration.

|             | Feedwater  | RPV Wall             |            | RPV Bottom Part |          | RPV Flange | Safety Relief Valve | C-f-t- D-li-f V-l | Main Steam                        | D/W HVH Return |                 | S/C Pool | S/C Pool |      |
|-------------|------------|----------------------|------------|-----------------|----------|------------|---------------------|-------------------|-----------------------------------|----------------|-----------------|----------|----------|------|
| Date        | Nozzle N4B | Above Bottom<br>Head | RPV Flange | (Bottom head)   | RPV Stud | Lower Part | 2-71D Leakage       | 2-71F Leakage     | Isolation Valve<br>2-86A Leak-off | Duct Air       | RPV Bellows Air | Water A  | Water B  | note |
| 11/6 5:00   | 63.2       | 64.7                 | 63.2       | 70.9            | 71.8     | 65.5       | 60.6                | 65.4              | 46.4                              | 62.9           | 82.9            | 41.9     | 42.1     |      |
| 11/6 11:00  | 63.1       | 64.4                 | 63.2       | 71.0            | 72.1     | 65.6       | 61.0                | 65.1              | 46.4                              | 63.0           | 82.5            | 41.8     | 42.1     |      |
| 11/6 17:00  | 63.3       | 64.4                 | 63.2       | 71.0            | 72.0     | 65.6       | 61.4                | 64.2              | 46.3                              | 63.1           | 82.1            | 41.8     | 42.0     |      |
| 11/6 23:00  | 63.4       | 64.5                 | 63.2       | 71.0            | 71.8     | 65.5       | 61.0                | 64.4              | 46.2                              | 63.1           | 82.1            | 41.8     | 42.0     |      |
| 11/7 5:00   | 63.2       | 64.2                 | 63.1       | 70.9            | 71.8     | 65.5       | 60.6                | 64.8              | 46.1                              | 63.0           | 81.7            | 41.8     | 42.0     |      |
| 11/7 11:00  | 63.2       | 64.0                 | 63.1       | 70.8            | 71.9     | 65.5       | 60.3                | 64.8              | 46.1                              | 63.1           | 82.3            | 41.7     | 42.0     |      |
| 11/7 17:00  | 63.0       | 64.0                 | 63.2       | 70.8            | 71.8     | 65.4       | 59.7                | 64.5              | 46.0                              | 63.1           | 81.3            | 41.7     | 41.9     |      |
| 11/7 23:00  | 63.0       | 64.1                 | 62.9       | 70.9            | 71.6     | 65.2       | 59.4                | 64.1              | 46.0                              | 62.9           | 81.5            | 41.7     | 41.9     |      |
| 11/8 5:00   | 62.9       | 63.8                 | 62.7       | 70.8            | 71.6     | 65.1       | 59.2                | 63.9              | 45.7                              | 62.8           | 81.5            | 41.7     | 41.9     |      |
| 11/8 11:00  | 62.8       | 63.9                 | 62.7       | 70.8            | 71.5     | 65.0       | 59.1                | 63.9              | 45.5                              | 62.6           | 83.7            | 41.7     | 41.9     |      |
| 11/8 17:00  | 63.0       | 64.0                 | 62.6       | 71.3            | 71.7     | 65.0       | 59.2                | 64.0              | 45.7                              | 62.7           | 82.8            | 41.6     | 41.8     |      |
| 11/8 23:00  | 62.5       | 63.6                 | 62.5       | 71.2            | 71.4     | 64.8       | 58.8                | 63.6              | 45.3                              | 62.4           | 83.8            | 41.6     | 41.8     |      |
| 11/9 5:00   | 62.2       | 63.4                 | 62.2       | 71.0            | 71.1     | 64.6       | 58.3                | 63.4              | 45.1                              | 62.1           | 83.0            | 41.6     | 41.8     |      |
| 11/9 11:00  | 61.8       | 63.2                 | 62.0       | 70.7            | 70.9     | 64.5       | 57.8                | 63.3              | 45.0                              | 62.0           | 83.6            | 41.5     | 41.8     |      |
| 11/9 17:00  | 61.8       | 63.1                 | 62.0       | 70.8            | 71.0     | 64.5       | 58.1                | 63.3              | 45.0                              | 62.0           | 83.8            | 41.5     | 41.7     |      |
| 11/9 23:00  | 61.4       | 62.7                 | 61.6       | 70.6            | 71.0     | 64.2       | 57.7                | 62.9              | 44.8                              | 61.6           | 83.0            | 41.5     | 41.7     |      |
| 11/10 5:00  | 61.1       | 62.8                 | 61.4       | 70.4            | 70.8     | 63.8       | 57.3                | 62.7              | 44.5                              | 61.2           | 82.7            | 41.5     | 41.7     |      |
| 11/10 11:00 | 60.8       | 62.4                 | 61.2       | 70.3            | 70.7     | 63.7       | 57.1                | 62.5              | 44.3                              | 61.1           | 83.5            | 41.4     | 41.6     |      |
| 11/10 17:00 | 60.5       | 62.4                 | 60.9       | 70.1            | 70.7     | 63.6       | 57.7                | 62.6              | 44.4                              | 61.0           | 83.7            | 41.4     | 41.6     |      |
| 11/10 23:00 | 60.4       | 62.1                 | 60.4       | 69.9            | 70.4     | 63.3       | 57.1                | 62.2              | 44.2                              | 60.6           | 82.8            | 41.4     | 41.6     |      |
| 11/11 5:00  | 59.9       | 61.9                 | 60.3       | 69.8            | 70.5     | 63.1       | 57.0                | 61.9              | 44.0                              | 60.4           | 82.2            | 41.4     | 41.6     |      |
| 11/11 11:00 | 59.9       | 61.9                 | 60.2       | 69.6            | 70.3     | 62.9       | 56.8                | 61.9              | 43.9                              | 60.2           | 83.7            | 41.3     | 41.5     |      |
| 11/11 17:00 | 59.5       | 61.8                 | 60.2       | 69.3            | 70.2     | 63.1       | 57.1                | 61.8              | 44.0                              | 60.1           | 84.0            | 41.3     | 41.5     |      |
| 11/11 23:00 | 59.5       | 61.9                 | 60.3       | 69.4            | 70.2     | 62.9       | 57.0                | 61.8              | 44.0                              | 60.0           | 84.1            | 41.3     | 41.5     |      |
| 11/12 5:00  | 59.3       | 61.8                 | 60.1       | 69.2            | 70.1     | 62.9       | 56.9                | 61.8              | 43.9                              | 59.8           | 83.9            | 41.3     | 41.5     |      |