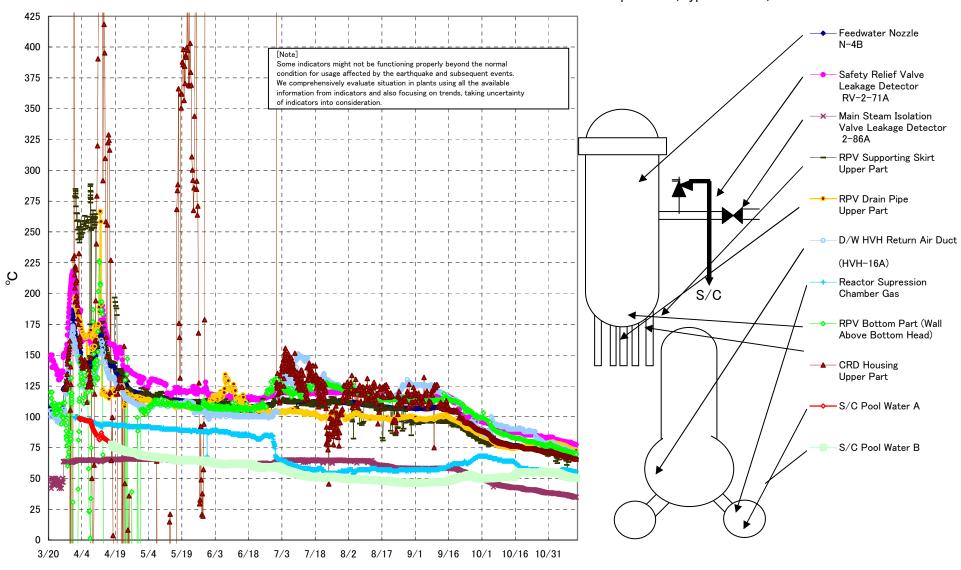

## Fukushima Daiichi Nuclear Power Station Unit2 Parameters of Temperature (Typical Points)

## Fukushima Daiichi Nuclear Power Station Unit2 Parameters of Temperature

[Note]
Some indicators might not be functioning properly beyond the normal condition for usage affected by the earthquake and subsequent events.
We comprehensively evaluate situation in plants using all the available information from indicators and also focusing on trends, taking uncertainty of indicators into consideration.

| Date        | Safety Relief Valve<br>Leakage Detector<br>RV-2-71A | Main Steam<br>Isolation Valve<br>Leakage Detector<br>2-86A | Feedwater Nozzle<br>N-4B | CRD Housing<br>Upper Part | RPV Bottom Part (Wall<br>Above Bottom Head) | RPV Supporting Skirt<br>Upper Part | RPV Drain Pipe<br>Upper Part | D/W HVH Return<br>Air Duct<br>(HVH-16A) | RPV<br>Bellows Air | Reactor<br>Supression<br>Chamber Gas | S/C Pool<br>Water A | S/C Pool<br>Water B | note |
|-------------|-----------------------------------------------------|------------------------------------------------------------|--------------------------|---------------------------|---------------------------------------------|------------------------------------|------------------------------|-----------------------------------------|--------------------|--------------------------------------|---------------------|---------------------|------|
| 11/6 5:00   | 80.2                                                | 37.0                                                       | 69.4                     | 68.8                      | 72.7                                        | 69.3                               | 77.1                         | 74.5                                    | 67.8               | 57.2                                 | 52.8                | 52.7                |      |
| 11/6 11:00  | 80.0                                                | 37.0                                                       | 69.3                     | 68.7                      | 73.1                                        | 72.0                               | 77.0                         |                                         | 68.0               | 57.2                                 | 52.6                | 52.5                |      |
| 11/6 17:00  | 80.0                                                | 36.9                                                       | 69.2                     | 68.6                      | 72.4                                        | 71.3                               | 77.0                         | 74.2                                    | 68.0               | 57.2                                 | 52.4                | 52.4                |      |
| 11/6 23:00  | 79.9                                                | 36.8                                                       | 69.1                     | 68.5                      | 73.2                                        | 69.0                               | 77.0                         | 74.1                                    | 67.9               | 57.1                                 | 52.3                | 52.2                |      |
| 11/7 5:00   | 79.8                                                | 36.7                                                       | 68.9                     | 68.3                      | 72.7                                        | 66.0                               | 76.3                         | 73.9                                    | 67.8               | 57.1                                 | 52.1                | 52.1                |      |
| 11/7 11:00  | 79.6                                                | 36.7                                                       | 68.8                     | 68.3                      | 72.2                                        | 66.2                               | 75.8                         |                                         | 67.7               | 57.0                                 | 52.0                | 51.9                |      |
| 11/7 17:00  | 79.7                                                | 36.8                                                       | 68.7                     | 68.2                      | 73.3                                        | 65.3                               | 76.1                         | 73.6                                    | 67.6               | 56.9                                 | 51.8                | 51.8                |      |
| 11/7 23:00  | 79.5                                                | 36.6                                                       | 68.6                     | 68.0                      | 72.1                                        | 64.3                               | 76.2                         | 73.5                                    | 67.9               | 56.9                                 | 51.7                | 51.7                |      |
| 11/8 5:00   | 79.4                                                | 36.5                                                       | 68.5                     | 67.9                      | 72.3                                        | 60.9                               | 75.6                         | 73.3                                    | 67.8               | 56.8                                 | 51.6                | 51.5                |      |
| 11/8 11:00  | 79.3                                                | 36.5                                                       | 68.3                     | 67.8                      | 72.4                                        | 57.6                               | 75.6                         | 73.0                                    | 67.6               | 56.7                                 | 51.5                | 51.4                |      |
| 11/8 17:00  | 79.3                                                | 36.4                                                       | 68.3                     | 67.7                      | 72.0                                        | 65.9                               | 75.0                         |                                         | 67.4               | 56.7                                 | 51.4                | 51.3                |      |
| 11/8 23:00  | 79.1                                                | 36.2                                                       | 68.2                     | 67.6                      | 72.0                                        | 63.3                               | 74.6                         | 72.9                                    | 67.1               | 56.6                                 | 51.3                | 51.2                |      |
| 11/9 5:00   | 78.9                                                | 35.9                                                       | 68.0                     | 67.5                      | 71.1                                        | 65.6                               | 74.7                         | 72.6                                    | 67.4               | 56.5                                 | 51.2                | 51.1                |      |
| 11/9 11:00  | 78.9                                                | 35.8                                                       | 67.8                     | 67.3                      | 71.4                                        | 71.0                               | 74.8                         | 72.4                                    | 66.9               | 56.4                                 | 51.0                | 51.1                |      |
| 11/9 17:00  | 79.3                                                | 36.0                                                       | 67.7                     | 67.3                      | 71.6                                        | 65.8                               | 74.2                         | 72.4                                    | 67.0               | 56.3                                 | 51.0                | 50.9                |      |
| 11/9 23:00  | 79.3                                                | 35.8                                                       | 67.5                     | 67.1                      | 71.0                                        | 67.5                               | 74.3                         | 72.1                                    | 66.8               | 56.4                                 | 50.9                | 50.8                |      |
| 11/10 5:00  | 78.8                                                | 35.6                                                       | 67.3                     | 66.8                      | 70.3                                        | 68.5                               | 73.8                         | 71.8                                    | 67.1               | 56.1                                 | 50.8                | 50.8                |      |
| 11/10 11:00 | 78.4                                                | 35.5                                                       | 67.1                     | 66.6                      | 71.2                                        | 67.1                               | 73.4                         | 71.6                                    | 67.4               | 56.0                                 | 50.7                | 50.7                |      |
| 11/10 17:00 | 78.3                                                | 35.4                                                       |                          | 66.5                      | 70.6                                        | 66.6                               | 73.7                         | 71.5                                    | 67.4               | 55.8                                 | 50.7                | 50.6                |      |
| 11/10 23:00 | 78.1                                                | 35.2                                                       | 66.9                     | 66.4                      | 70.1                                        | 66.8                               | 73.3                         | 71.3                                    | 67.3               | 55.7                                 | 50.6                | 50.5                |      |
| 11/11 5:00  | 77.9                                                | 35.0                                                       | 66.7                     | 66.1                      | 70.3                                        | 69.5                               | 72.9                         | 71.1                                    | 67.2               | 55.7                                 | 50.5                | 50.4                |      |
| 11/11 11:00 | 77.9                                                | 34.8                                                       | 66.7                     | 66.0                      | 70.8                                        | 65.5                               | 72.5                         | 70.8                                    | 67.1               | 55.6                                 | 50.5                | 50.4                |      |
| 11/11 17:00 | 77.7                                                | 34.9                                                       | 66.5                     | 65.9                      | 69.5                                        | 70.2                               | 72.4                         | 70.7                                    | 67.0               | 55.5                                 | 50.4                | 50.3                |      |
| 11/11 23:00 | 77.6                                                | 34.8                                                       | 66.4                     | 65.8                      | 70.6                                        | 65.4                               | 72.1                         | 70.6                                    | 66.1               | 55.4                                 | 50.3                | 50.3                |      |
| 11/12 5:00  | 77.4                                                | 34.8                                                       | 66.3                     | 65.7                      | 70.5                                        | 65.5                               | 72.4                         | 70.5                                    | 66.3               | 55.4                                 | 50.3                | 50.3                |      |
| 11/12 11:00 | 77.3                                                | 34.8                                                       | 66.2                     | 65.7                      | 69.5                                        | 66.3                               | 72.6                         | 70.4                                    | 66.5               | 55.3                                 | 50.2                | 50.1                |      |