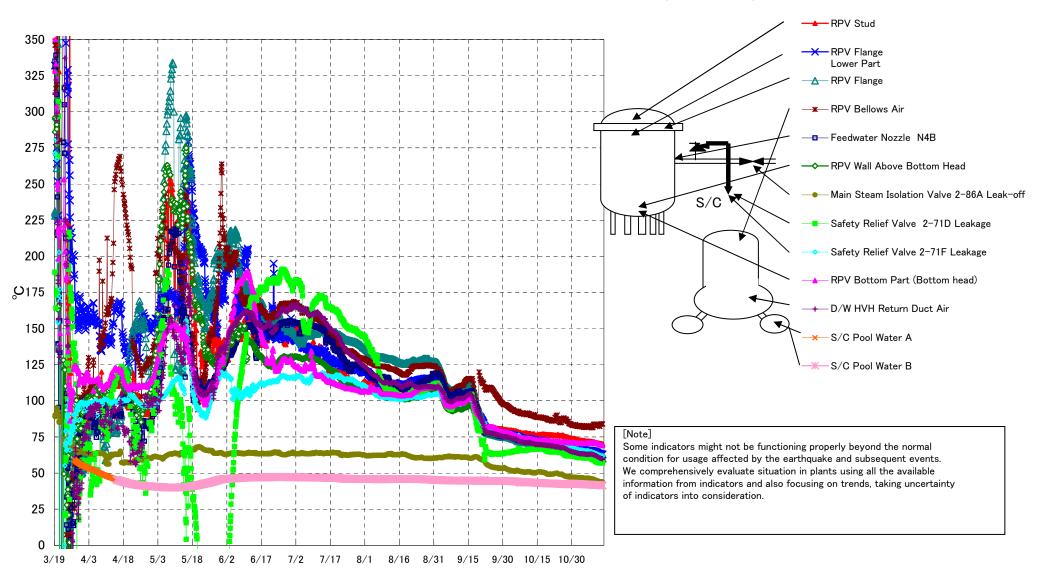

## Fukushima Daiichi Nuclear Power Station Unit3 Parameters of Temperature (Typical Points)

## Fukushima Daiichi Nuclear Power Station Unit3 Parameters of Temperature

## Note

Some indicators might not be functioning properly beyond the normal condition for usage affected by the earthquake and subsequent events. We comprehensively evaluate situation in plants using all the available information from indicators and also focusing on trends, taking uncertainty of indicators into consideration.