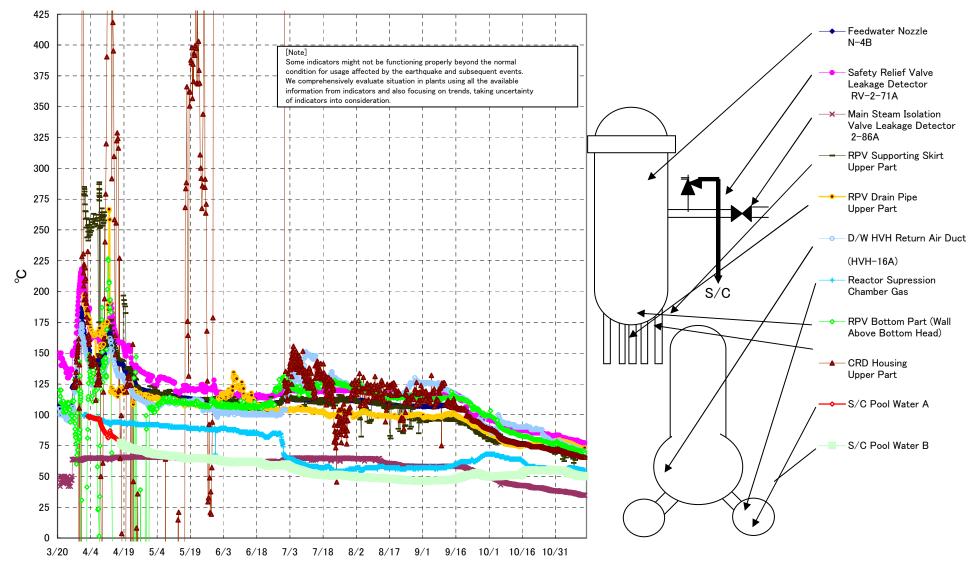

Fukushima Daiichi Nuclear Power Station Unit2 Parameters of Temperature (Typical Points)

## Fukushima Daiichi Nuclear Power Station Unit2 Parameters of Temperature

[Note] Some indicators might not be functioning properly beyond the normal condition for usage affected by the earthquake and subsequent events. We comprehensively evaluate situation in plants using all the available information from indicators and also focusing on trends, taking uncertainty of indicators into consideration.

| Date        | Safety Relief Valve<br>Leakage Detector<br>RV-2-71A | Main Steam<br>Isolation Valve<br>Leakage Detector<br>2-86A | Feedwater Nozzle<br>N−4B | CRD Housing<br>Upper Part | RPV Bottom Part (Wall<br>Above Bottom Head) | RPV Supporting Skirt<br>Upper Part | RPV Drain Pipe<br>Upper Part | D/W HVH Return<br>Air Duct<br>(HVH-16A) | RPV<br>Bellows Air | Reactor<br>Supression<br>Chamber Gas | S/C Pool<br>Water A | S/C Pool<br>Water B | note |
|-------------|-----------------------------------------------------|------------------------------------------------------------|--------------------------|---------------------------|---------------------------------------------|------------------------------------|------------------------------|-----------------------------------------|--------------------|--------------------------------------|---------------------|---------------------|------|
| 11/7 5:00   | 79.8                                                | 36.7                                                       | 68.9                     | 68.3                      | 72.7                                        | 66.0                               | 76.3                         | 73.9                                    | 67.8               | 57.1                                 | 52.1                | 52.1                |      |
| 11/7 11:00  | 79.6                                                | 36.7                                                       | 68.8                     | 68.3                      | 72.2                                        | 66.2                               | 75.8                         | 73.8                                    | 67.7               | 57.0                                 | 52.0                | 51.9                |      |
| 11/7 17:00  | 79.7                                                | 36.8                                                       | 68.7                     | 68.2                      | 73.3                                        | 65.3                               | 76.1                         | 73.6                                    | 67.6               | 56.9                                 | 51.8                | 51.8                |      |
| 11/7 23:00  | 79.5                                                | 36.6                                                       | 68.6                     | 68.0                      | 72.1                                        | 64.3                               | 76.2                         | 73.5                                    | 67.9               | 56.9                                 | 51.7                | 51.7                |      |
| 11/8 5:00   | 79.4                                                | 36.5                                                       | 68.5                     | 67.9                      | 72.3                                        | 60.9                               | 75.6                         | 73.3                                    | 67.8               | 56.8                                 | 51.6                | 51.5                |      |
| 11/8 11:00  | 79.3                                                | 36.5                                                       | 68.3                     | 67.8                      | 72.4                                        | 57.6                               | 75.6                         | 73.0                                    | 67.6               | 56.7                                 | 51.5                | 51.4                |      |
| 11/8 17:00  | 79.3                                                | 36.4                                                       | 68.3                     | 67.7                      | 72.0                                        | 65.9                               | 75.0                         | 73.1                                    | 67.4               | 56.7                                 | 51.4                | 51.3                |      |
| 11/8 23:00  | 79.1                                                | 36.2                                                       | 68.2                     | 67.6                      | 72.0                                        | 63.3                               | 74.6                         | 72.9                                    | 67.1               | 56.6                                 | 51.3                | 51.2                |      |
| 11/9 5:00   | 78.9                                                | 35.9                                                       | 68.0                     | 67.5                      | 71.1                                        | 65.6                               | 74.7                         | 72.6                                    | 67.4               | 56.5                                 | 51.2                | 51.1                |      |
| 11/9 11:00  | 78.9                                                | 35.8                                                       | 67.8                     | 67.3                      | 71.4                                        | 71.0                               | 74.8                         | 72.4                                    | 66.9               | 56.4                                 | 51.0                | 51.1                |      |
| 11/9 17:00  | 79.3                                                | 36.0                                                       | 67.7                     | 67.3                      | 71.6                                        | 65.8                               | 74.2                         | 72.4                                    | 67.0               | 56.3                                 | 51.0                | 50.9                |      |
| 11/9 23:00  | 79.3                                                | 35.8                                                       | 67.5                     | 67.1                      | 71.0                                        | 67.5                               | 74.3                         | 72.1                                    | 66.8               | 56.4                                 | 50.9                | 50.8                |      |
| 11/10 5:00  | 78.8                                                | 35.6                                                       | 67.3                     | 66.8                      | 70.3                                        | 68.5                               | 73.8                         | 71.8                                    | 67.1               | 56.1                                 | 50.8                | 50.8                |      |
| 11/10 11:00 | 78.4                                                | 35.5                                                       | 67.1                     | 66.6                      | 71.2                                        | 67.1                               | 73.4                         | 71.6                                    | 67.4               | 56.0                                 | 50.7                | 50.7                |      |
| 11/10 17:00 | 78.3                                                | 35.4                                                       | 67.0                     | 66.5                      | 70.6                                        | 66.6                               | 73.7                         | 71.5                                    | 67.4               | 55.8                                 | 50.7                | 50.6                |      |
| 11/10 23:00 | 78.1                                                | 35.2                                                       | 66.9                     | 66.4                      | 70.1                                        | 66.8                               | 73.3                         | 71.3                                    | 67.3               | 55.7                                 | 50.6                | 50.5                |      |
| 11/11 5:00  | 77.9                                                | 35.0                                                       | 66.7                     | 66.1                      | 70.3                                        | 69.5                               | 72.9                         | 71.1                                    | 67.2               | 55.7                                 | 50.5                | 50.4                |      |
| 11/11 11:00 | 77.9                                                | 34.8                                                       | 66.7                     | 66.0                      | 70.8                                        | 65.5                               | 72.5                         | 70.8                                    | 67.1               | 55.6                                 | 50.5                | 50.4                |      |
| 11/11 17:00 | 77.7                                                | 34.9                                                       | 66.5                     | 65.9                      | 69.5                                        | 70.2                               | 72.4                         | 70.7                                    | 67.0               | 55.5                                 | 50.4                | 50.3                |      |
| 11/11 23:00 | 77.6                                                | 34.8                                                       | 66.4                     | 65.8                      | 70.6                                        | 65.4                               | 72.1                         | 70.6                                    | 66.1               | 55.4                                 | 50.3                | 50.3                |      |
| 11/12 5:00  | 77.4                                                | 34.8                                                       | 66.3                     | 65.7                      | 70.5                                        | 65.5                               | 72.4                         | 70.5                                    | 66.3               | 55.4                                 | 50.3                | 50.3                |      |
| 11/12 11:00 | 77.3                                                | 34.8                                                       | 66.2                     | 65.7                      | 69.5                                        | 66.3                               | 72.6                         | 70.4                                    | 66.5               | 55.3                                 | 50.2                | 50.1                |      |
| 11/12 17:00 | 77.3                                                | 34.8                                                       | 66.2                     | 65.7                      | 69.0                                        | 65.4                               | 73.0                         | 70.4                                    | 66.2               | 55.2                                 | 50.2                | 50.1                |      |
| 11/12 23:00 | 77.2                                                | 34.7                                                       | 66.1                     | 65.9                      | 70.1                                        | 66.1                               | 72.9                         | 70.4                                    | 66.1               | 55.1                                 | 50.1                | 50.0                |      |
| 11/13 5:00  | 77.1                                                | 34.6                                                       | 66.1                     | 65.6                      | 68.4                                        | 65.6                               | 73.1                         | 70.3                                    | 66.3               | 55.0                                 | 50.0                | 50.0                |      |