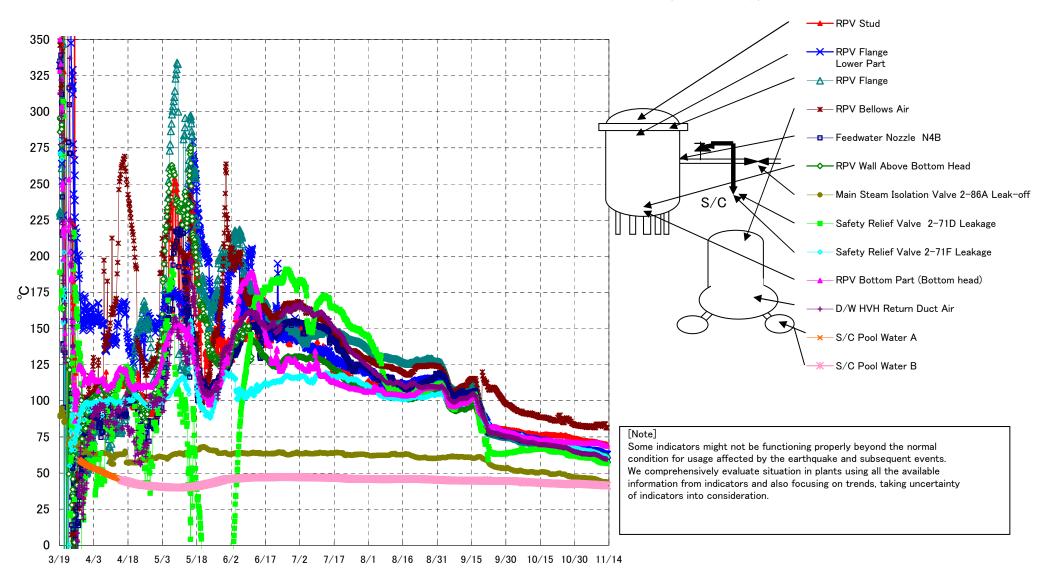

## Fukushima Daiichi Nuclear Power Station Unit3 Parameters of Temperature

[Note] Some indicators might not be functioning properly beyond the normal condition for usage affected by the earthquake and subsequent events. We comprehensively evaluate situation in plants using all the available information from indicators and also focusing on trends, taking uncertainty of indicators into consideration.

| Date        | Feedwater<br>Nozzle N4B | RPV Wall<br>Above Bottom<br>Head | RPV Flange | RPV Bottom Part<br>(Bottom head) | RPV Stud | RPV Flange<br>Lower Part | Safety Relief Valve<br>2-71D Leakage | Safety Relief Valve<br>2-71F Leakage | Main Steam<br>Isolation Valve<br>2-86A Leak-off | D/W HVH Return<br>Duct Air | RPV Bellows Air | S/C Pool<br>Water A | S/C Pool<br>Water B | note |
|-------------|-------------------------|----------------------------------|------------|----------------------------------|----------|--------------------------|--------------------------------------|--------------------------------------|-------------------------------------------------|----------------------------|-----------------|---------------------|---------------------|------|
| 11/7 5:00   | 63.2                    | 64.2                             | 63.1       | 70.9                             | 71.8     | 65.5                     | 60.6                                 | 64.8                                 | 46.1                                            | 63.0                       | 81.7            | 41.8                | 42.0                |      |
| 11/7 11:00  | 63.2                    | 64.0                             | 63.1       | 70.8                             | 71.9     | 65.5                     | 60.3                                 | 64.8                                 | 46.1                                            | 63.1                       | 82.3            | 41.7                | 42.0                |      |
| 11/7 17:00  | 63.0                    | 64.0                             | 63.2       | 70.8                             | 71.8     | 65.4                     | 59.7                                 | 64.5                                 | 46.0                                            | 63.1                       | 81.3            | 41.7                | 41.9                |      |
| 11/7 23:00  | 63.0                    | 64.1                             | 62.9       | 70.9                             | 71.6     | 65.2                     | 59.4                                 | 64.1                                 | 46.0                                            | 62.9                       | 81.5            | 41.7                | 41.9                |      |
| 11/8 5:00   | 62.9                    | 63.8                             | 62.7       | 70.8                             | 71.6     | 65.1                     | 59.2                                 | 63.9                                 | 45.7                                            | 62.8                       | 81.5            | 41.7                | 41.9                |      |
| 11/8 11:00  | 62.8                    | 63.9                             | 62.7       | 70.8                             | 71.5     | 65.0                     | 59.1                                 | 63.9                                 | 45.5                                            | 62.6                       | 83.7            | 41.7                | 41.9                |      |
| 11/8 17:00  | 63.0                    | 64.0                             | 62.6       | 71.3                             | 71.7     | 65.0                     | 59.2                                 | 64.0                                 | 45.7                                            | 62.7                       | 82.8            | 41.6                | 41.8                |      |
| 11/8 23:00  | 62.5                    | 63.6                             | 62.5       | 71.2                             | 71.4     | 64.8                     | 58.8                                 | 63.6                                 | 45.3                                            | 62.4                       | 83.8            | 41.6                | 41.8                |      |
| 11/9 5:00   | 62.2                    | 63.4                             | 62.2       | 71.0                             | 71.1     | 64.6                     | 58.3                                 | 63.4                                 | 45.1                                            | 62.1                       | 83.0            | 41.6                | 41.8                |      |
| 11/9 11:00  | 61.8                    | 63.2                             | 62.0       | 70.7                             | 70.9     | 64.5                     | 57.8                                 | 63.3                                 | 45.0                                            | 62.0                       | 83.6            | 41.5                | 41.8                |      |
| 11/9 17:00  | 61.8                    | 63.1                             | 62.0       | 70.8                             | 71.0     | 64.5                     | 58.1                                 | 63.3                                 | 45.0                                            | 62.0                       | 83.8            | 41.5                | 41.7                |      |
| 11/9 23:00  | 61.4                    | 62.7                             | 61.6       | 70.6                             | 71.0     | 64.2                     | 57.7                                 | 62.9                                 | 44.8                                            | 61.6                       | 83.0            | 41.5                | 41.7                |      |
| 11/10 5:00  | 61.1                    | 62.8                             | 61.4       | 70.4                             | 70.8     | 63.8                     | 57.3                                 | 62.7                                 | 44.5                                            | 61.2                       | 82.7            | 41.5                | 41.7                |      |
| 11/10 11:00 | 60.8                    | 62.4                             | 61.2       | 70.3                             | 70.7     | 63.7                     | 57.1                                 | 62.5                                 | 44.3                                            | 61.1                       | 83.5            | 41.4                | 41.6                |      |
| 11/10 17:00 | 60.5                    | 62.4                             | 60.9       | 70.1                             | 70.7     | 63.6                     | 57.7                                 | 62.6                                 | 44.4                                            | 61.0                       | 83.7            | 41.4                | 41.6                |      |
| 11/10 23:00 | 60.4                    | 62.1                             | 60.4       | 69.9                             | 70.4     | 63.3                     | 57.1                                 | 62.2                                 | 44.2                                            | 60.6                       | 82.8            | 41.4                | 41.6                |      |
| 11/11 5:00  | 59.9                    | 61.9                             | 60.3       | 69.8                             | 70.5     | 63.1                     | 57.0                                 | 61.9                                 | 44.0                                            | 60.4                       | 82.2            | 41.4                | 41.6                |      |
| 11/11 11:00 | 59.9                    | 61.9                             | 60.2       | 69.6                             | 70.3     | 62.9                     | 56.8                                 | 61.9                                 | 43.9                                            | 60.2                       | 83.7            | 41.3                | 41.5                |      |
| 11/11 17:00 | 59.5                    | 61.8                             | 60.2       | 69.3                             | 70.2     | 63.1                     | 57.1                                 | 61.8                                 | 44.0                                            | 60.1                       | 84.0            | 41.3                | 41.5                |      |
| 11/11 23:00 | 59.5                    | 61.9                             | 60.3       | 69.4                             | 70.2     | 62.9                     | 57.0                                 | 61.8                                 | 44.0                                            | 60.0                       | 84.1            | 41.3                | 41.5                |      |
| 11/12 5:00  | 59.3                    | 61.8                             | 60.1       | 69.2                             | 70.1     | 62.9                     | 56.9                                 | 61.8                                 | 43.9                                            | 59.8                       | 83.9            | 41.3                | 41.5                |      |
| 11/12 11:00 | 59.1                    | 61.7                             | 60.0       | 69.0                             | 70.1     | 62.9                     | 57.1                                 | 61.8                                 | 43.9                                            | 59.9                       | 84.0            | 41.2                | 41.4                |      |
| 11/12 17:00 | 59.2                    | 61.7                             | 60.0       | 69.0                             | 70.2     | 63.0                     | 57.5                                 | 60.6                                 | 44.0                                            | 59.8                       | 81.3            | 41.2                | 41.4                |      |
| 11/12 23:00 | 58.9                    | 61.6                             | 59.5       | 68.7                             | 69.8     | 62.8                     | 57.1                                 | 61.2                                 | 43.9                                            | 59.6                       | 81.4            | 41.2                | 41.4                |      |
| 11/13 5:00  | 58.8                    | 61.6                             | 59.5       | 68.7                             | 69.8     | 62.7                     | 56.5                                 | 60.9                                 | 43.7                                            | 59.6                       | 81.3            | 41.1                | 41.3                |      |