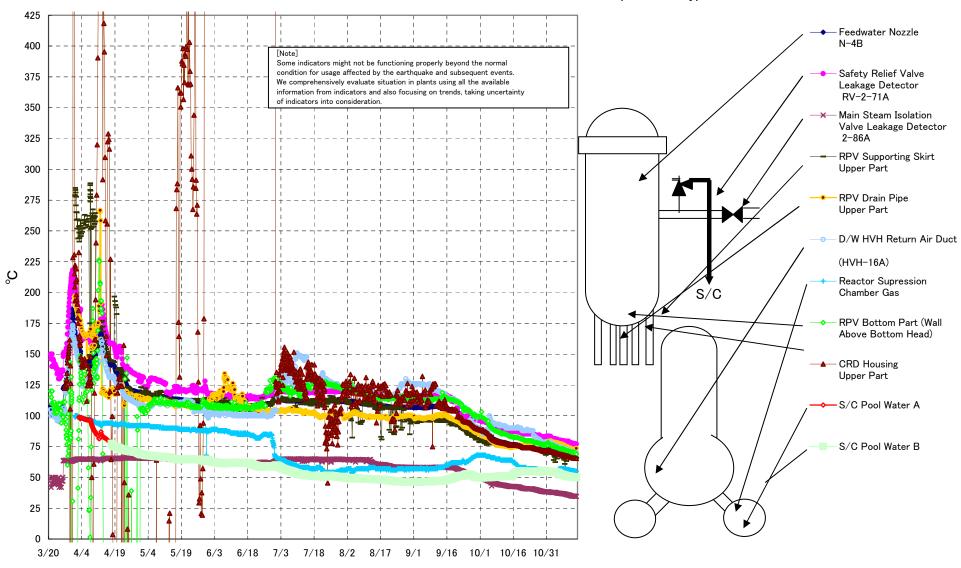

## Fukushima Daiichi Nuclear Power Station Unit2 Parameters of Temperature (Typical Points)

## Fukushima Daiichi Nuclear Power Station Unit2 Parameters of Temperature

[Note]
Some indicators might not be functioning properly beyond the normal condition for usage affected by the earthquake and subsequent events.
We comprehensively evaluate situation in plants using all the available information from indicators and also focusing on trends, taking uncertainty of indicators into consideration.

| Date        | Safety Relief Valve<br>Leakage Detector<br>RV-2-71A | Main Steam<br>Isolation Valve<br>Leakage Detector<br>2-86A | Feedwater Nozzle<br>N-4B | CRD Housing<br>Upper Part | RPV Bottom Part (Wall<br>Above Bottom Head) | RPV Supporting Skirt<br>Upper Part | RPV Drain Pipe<br>Upper Part | D/W HVH Return<br>Air Duct<br>(HVH-16A) | RPV<br>Bellows Air | Reactor<br>Supression<br>Chamber Gas | S/C Pool<br>Water A | S/C Pool<br>Water B | note |
|-------------|-----------------------------------------------------|------------------------------------------------------------|--------------------------|---------------------------|---------------------------------------------|------------------------------------|------------------------------|-----------------------------------------|--------------------|--------------------------------------|---------------------|---------------------|------|
| 11/7 5:00   | 79.8                                                | 36.7                                                       | 68.9                     | 68.3                      | 72.7                                        | 66.0                               | 76.3                         | 73.9                                    | 67.8               | 57.1                                 | 52.1                | 52.1                |      |
| 11/7 11:00  | 79.6                                                | 36.7                                                       | 68.8                     | 68.3                      | 72.2                                        | 66.2                               | 75.8                         | 73.8                                    | 67.7               | 57.0                                 | 52.0                | 51.9                |      |
| 11/7 17:00  | 79.7                                                | 36.8                                                       | 68.7                     | 68.2                      | 73.3                                        | 65.3                               | 76.1                         | 73.6                                    | 67.6               | 56.9                                 | 51.8                | 51.8                |      |
| 11/7 23:00  | 79.5                                                | 36.6                                                       | 68.6                     | 68.0                      | 72.1                                        | 64.3                               | 76.2                         | 73.5                                    | 67.9               | 56.9                                 | 51.7                | 51.7                |      |
| 11/8 5:00   | 79.4                                                | 36.5                                                       | 68.5                     | 67.9                      | 72.3                                        | 60.9                               | 75.6                         | 73.3                                    | 67.8               | 56.8                                 | 51.6                | 51.5                |      |
| 11/8 11:00  | 79.3                                                | 36.5                                                       |                          | 67.8                      | 72.4                                        | 57.6                               | 75.6                         | 73.0                                    | 67.6               | 56.7                                 | 51.5                | 51.4                |      |
| 11/8 17:00  | 79.3                                                | 36.4                                                       |                          | 67.7                      | 72.0                                        | 65.9                               | 75.0                         |                                         | 67.4               | 56.7                                 | 51.4                | 51.3                |      |
| 11/8 23:00  | 79.1                                                | 36.2                                                       | 68.2                     | 67.6                      | 72.0                                        | 63.3                               | 74.6                         | 72.9                                    | 67.1               | 56.6                                 | 51.3                | 51.2                |      |
| 11/9 5:00   | 78.9                                                | 35.9                                                       | 68.0                     | 67.5                      | 71.1                                        | 65.6                               | 74.7                         | 72.6                                    | 67.4               | 56.5                                 | 51.2                | 51.1                |      |
| 11/9 11:00  | 78.9                                                | 35.8                                                       | 67.8                     | 67.3                      | 71.4                                        | 71.0                               | 74.8                         | 72.4                                    | 66.9               | 56.4                                 | 51.0                | 51.1                |      |
| 11/9 17:00  | 79.3                                                | 36.0                                                       | 67.7                     | 67.3                      | 71.6                                        | 65.8                               | 74.2                         | 72.4                                    | 67.0               | 56.3                                 | 51.0                | 50.9                |      |
| 11/9 23:00  | 79.3                                                | 35.8                                                       | 67.5                     | 67.1                      | 71.0                                        | 67.5                               | 74.3                         | 72.1                                    | 66.8               | 56.4                                 | 50.9                | 50.8                |      |
| 11/10 5:00  | 78.8                                                | 35.6                                                       | 67.3                     | 66.8                      | 70.3                                        | 68.5                               | 73.8                         | 71.8                                    | 67.1               | 56.1                                 | 50.8                | 50.8                |      |
| 11/10 11:00 | 78.4                                                | 35.5                                                       | 67.1                     | 66.6                      | 71.2                                        | 67.1                               | 73.4                         | 71.6                                    | 67.4               | 56.0                                 | 50.7                | 50.7                |      |
| 11/10 17:00 | 78.3                                                | 35.4                                                       |                          | 66.5                      | 70.6                                        | 66.6                               | 73.7                         | 71.5                                    | 67.4               | 55.8                                 | 50.7                | 50.6                |      |
| 11/10 23:00 | 78.1                                                | 35.2                                                       | 66.9                     | 66.4                      | 70.1                                        | 66.8                               | 73.3                         | 71.3                                    | 67.3               | 55.7                                 | 50.6                | 50.5                |      |
| 11/11 5:00  | 77.9                                                | 35.0                                                       | 66.7                     | 66.1                      | 70.3                                        | 69.5                               | 72.9                         | 71.1                                    | 67.2               | 55.7                                 | 50.5                | 50.4                |      |
| 11/11 11:00 | 77.9                                                | 34.8                                                       | 66.7                     | 66.0                      | 70.8                                        | 65.5                               | 72.5                         | 70.8                                    | 67.1               | 55.6                                 | 50.5                | 50.4                |      |
| 11/11 17:00 | 77.7                                                | 34.9                                                       | 66.5                     | 65.9                      | 69.5                                        | 70.2                               | 72.4                         | 70.7                                    | 67.0               | 55.5                                 | 50.4                | 50.3                |      |
| 11/11 23:00 | 77.6                                                | 34.8                                                       | 66.4                     | 65.8                      | 70.6                                        | 65.4                               | 72.1                         | 70.6                                    | 66.1               | 55.4                                 | 50.3                | 50.3                |      |
| 11/12 5:00  | 77.4                                                | 34.8                                                       | 66.3                     | 65.7                      | 70.5                                        | 65.5                               | 72.4                         | 70.5                                    | 66.3               | 55.4                                 | 50.3                | 50.3                |      |
| 11/12 11:00 | 77.3                                                | 34.8                                                       | 66.2                     | 65.7                      | 69.5                                        | 66.3                               | 72.6                         | 70.4                                    | 66.5               | 55.3                                 | 50.2                | 50.1                |      |
| 11/12 17:00 | 77.3                                                | 34.8                                                       | 66.2                     | 65.7                      | 69.0                                        | 65.4                               | 73.0                         |                                         | 66.2               | 55.2                                 | 50.2                | 50.1                |      |
| 11/12 23:00 | 77.2                                                | 34.7                                                       | 66.1                     | 65.9                      | 70.1                                        | 66.1                               | 72.9                         | 70.4                                    | 66.1               | 55.1                                 | 50.1                | 50.0                |      |
| 11/13 5:00  | 77.1                                                | 34.6                                                       | 66.1                     | 65.6                      | 68.4                                        | 65.6                               | 73.1                         | 70.3                                    | 66.3               | 55.0                                 | 50.0                | 50.0                |      |
| 11/13 11:00 | 77.0                                                | 34.6                                                       | 66.1                     | 65.5                      | 68.9                                        | 65.9                               | 73.5                         | 70.2                                    | 66.1               | 55.0                                 | 50.0                | 50.0                |      |