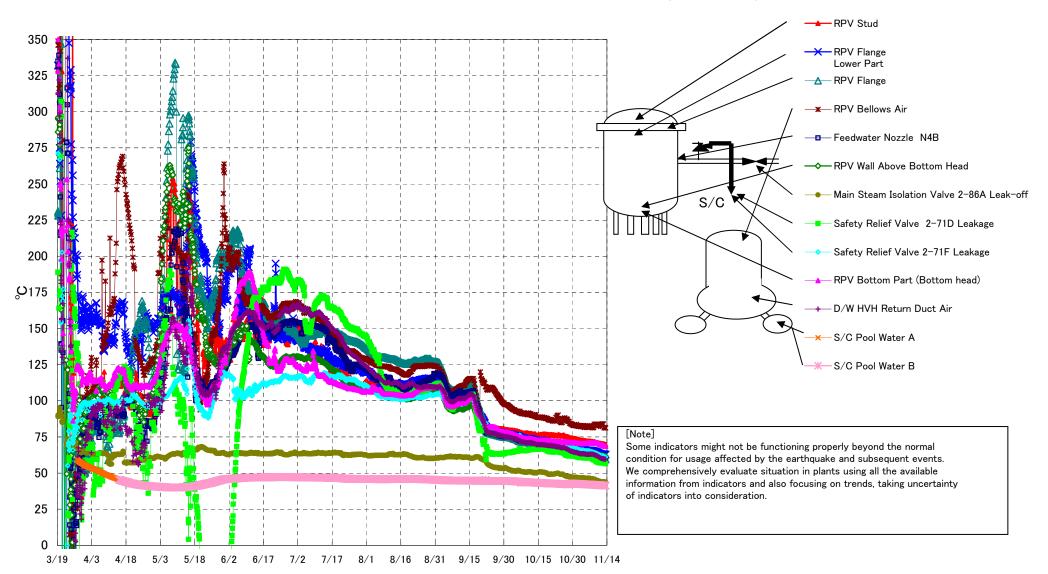

## Fukushima Daiichi Nuclear Power Station Unit3 Parameters of Temperature (Typical Points)

## Note

Some indicators might not be functioning properly beyond the normal condition for usage affected by the earthquake and subsequent events. We comprehensively evaluate situation in plants using all the available information from indicators and also focusing on trends, taking uncertainty of indicators into consideration.