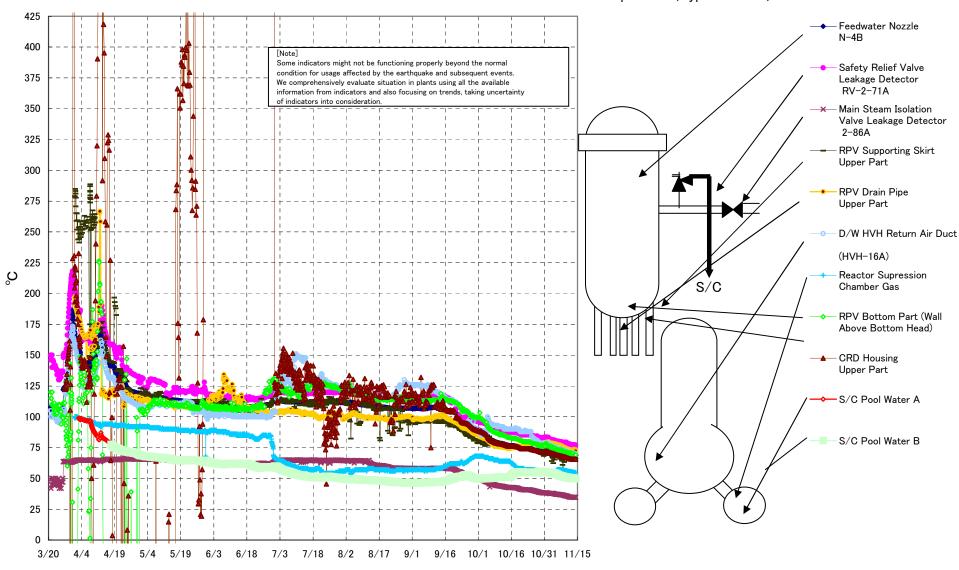

## Fukushima Daiichi Nuclear Power Station Unit2 Parameters of Temperature (Typical Points)

## Fukushima Daiichi Nuclear Power Station Unit2 Parameters of Temperature

[Note]
Some indicators might not be functioning properly beyond the normal condition for usage affected by the earthquake and subsequent events.
We comprehensively evaluate situation in plants using all the available information from indicators and also focusing on trends, taking uncertainty of indicators into consideration.

| Date        | Safety Relief Valve<br>Leakage Detector<br>RV-2-71A | Main Steam<br>Isolation Valve<br>Leakage Detector<br>2-86A | Feedwater Nozzle<br>N-4B | CRD Housing<br>Upper Part | RPV Bottom Part (Wall<br>Above Bottom Head) | RPV Supporting Skirt<br>Upper Part | RPV Drain Pipe<br>Upper Part | D/W HVH Return<br>Air Duct<br>(HVH-16A) | RPV<br>Bellows Air | Reactor<br>Supression<br>Chamber Gas | S/C Pool<br>Water A | S/C Pool<br>Water B | note |
|-------------|-----------------------------------------------------|------------------------------------------------------------|--------------------------|---------------------------|---------------------------------------------|------------------------------------|------------------------------|-----------------------------------------|--------------------|--------------------------------------|---------------------|---------------------|------|
| 11/8 5:00   | 79.4                                                | 36.5                                                       | 68.5                     | 67.9                      | 72.3                                        | 60.9                               | 75.6                         | 73.3                                    | 67.8               | 56.8                                 | 51.6                | 51.5                |      |
| 11/8 11:00  | 79.3                                                | 36.5                                                       | 68.3                     | 67.8                      | 72.4                                        | 57.6                               | 75.6                         | 73.0                                    | 67.6               | 56.7                                 | 51.5                | 51.4                |      |
| 11/8 17:00  | 79.3                                                | 36.4                                                       | 68.3                     | 67.7                      | 72.0                                        | 65.9                               | 75.0                         | 73.1                                    | 67.4               | 56.7                                 | 51.4                | 51.3                |      |
| 11/8 23:00  | 79.1                                                | 36.2                                                       | 68.2                     | 67.6                      | 72.0                                        | 63.3                               | 74.6                         | 72.9                                    | 67.1               | 56.6                                 | 51.3                | 51.2                |      |
| 11/9 5:00   | 78.9                                                | 35.9                                                       | 68.0                     | 67.5                      | 71.1                                        | 65.6                               | 74.7                         | 72.6                                    | 67.4               | 56.5                                 | 51.2                | 51.1                |      |
| 11/9 11:00  | 78.9                                                | 35.8                                                       | 67.8                     | 67.3                      | 71.4                                        | 71.0                               | 74.8                         | 72.4                                    | 66.9               | 56.4                                 | 51.0                | 51.1                |      |
| 11/9 17:00  | 79.3                                                | 36.0                                                       | 67.7                     | 67.3                      | 71.6                                        | 65.8                               | 74.2                         |                                         | 67.0               | 56.3                                 | 51.0                | 50.9                |      |
| 11/9 23:00  | 79.3                                                | 35.8                                                       | 67.5                     | 67.1                      | 71.0                                        | 67.5                               | 74.3                         | 72.1                                    | 66.8               | 56.4                                 | 50.9                | 50.8                |      |
| 11/10 5:00  | 78.8                                                | 35.6                                                       | 67.3                     | 66.8                      | 70.3                                        | 68.5                               | 73.8                         | 71.8                                    | 67.1               | 56.1                                 | 50.8                | 50.8                |      |
| 11/10 11:00 | 78.4                                                | 35.5                                                       | 67.1                     | 66.6                      | 71.2                                        | 67.1                               | 73.4                         | 71.6                                    | 67.4               | 56.0                                 | 50.7                | 50.7                |      |
| 11/10 17:00 | 78.3                                                | 35.4                                                       |                          | 66.5                      | 70.6                                        | 66.6                               | 73.7                         | 71.5                                    | 67.4               | 55.8                                 | 50.7                | 50.6                |      |
| 11/10 23:00 | 78.1                                                | 35.2                                                       | 66.9                     | 66.4                      | 70.1                                        | 66.8                               | 73.3                         | 71.3                                    | 67.3               | 55.7                                 | 50.6                | 50.5                |      |
| 11/11 5:00  | 77.9                                                | 35.0                                                       | 66.7                     | 66.1                      | 70.3                                        | 69.5                               | 72.9                         | 71.1                                    | 67.2               | 55.7                                 | 50.5                | 50.4                |      |
| 11/11 11:00 | 77.9                                                | 34.8                                                       | 66.7                     | 66.0                      | 70.8                                        | 65.5                               | 72.5                         | 70.8                                    | 67.1               | 55.6                                 | 50.5                | 50.4                |      |
| 11/11 17:00 | 77.7                                                | 34.9                                                       |                          | 65.9                      | 69.5                                        | 70.2                               | 72.4                         | 70.7                                    | 67.0               | 55.5                                 | 50.4                | 50.3                |      |
| 11/11 23:00 | 77.6                                                | 34.8                                                       | 66.4                     | 65.8                      | 70.6                                        | 65.4                               | 72.1                         | 70.6                                    | 66.1               | 55.4                                 | 50.3                | 50.3                |      |
| 11/12 5:00  | 77.4                                                | 34.8                                                       |                          | 65.7                      | 70.5                                        | 65.5                               | 72.4                         | 70.5                                    | 66.3               | 55.4                                 | 50.3                | 50.3                |      |
| 11/12 11:00 | 77.3                                                | 34.8                                                       | 66.2                     | 65.7                      | 69.5                                        | 66.3                               | 72.6                         | 70.4                                    | 66.5               | 55.3                                 | 50.2                | 50.1                |      |
| 11/12 17:00 | 77.3                                                | 34.8                                                       |                          | 65.7                      | 69.0                                        | 65.4                               | 73.0                         |                                         | 66.2               | 55.2                                 | 50.2                | 50.1                |      |
| 11/12 23:00 | 77.2                                                | 34.7                                                       | 66.1                     | 65.9                      | 70.1                                        | 66.1                               | 72.9                         | 70.4                                    | 66.1               | 55.1                                 | 50.1                | 50.0                |      |
| 11/13 5:00  | 77.1                                                | 34.6                                                       | 66.1                     | 65.6                      | 68.4                                        | 65.6                               | 73.1                         | 70.3                                    | 66.3               | 55.0                                 | 50.0                | 50.0                |      |
| 11/13 11:00 | 77.0                                                | 34.6                                                       | 66.1                     | 65.5                      | 68.9                                        | 65.9                               | 73.5                         | 70.2                                    | 66.1               | 55.0                                 | 50.0                | 50.0                |      |
| 11/13 17:00 | 77.1                                                | 34.8                                                       | 66.1                     | 65.7                      | 69.1                                        | 66.2                               | 73.1                         | 70.3                                    | 65.8               | 54.9                                 | 49.9                | 49.9                |      |
| 11/13 23:00 | 77.1                                                | 34.8                                                       | 66.1                     | 65.6                      | 69.1                                        | 66.0                               | 73.1                         | 70.2                                    | 66.0               | 54.8                                 | 49.9                | 49.8                |      |
| 11/14 5:00  | 77.0                                                | 34.6                                                       | 66.1                     | 65.6                      | 69.1                                        | 68.8                               | 72.4                         | 70.2                                    | 64.7               | 54.7                                 | 49.8                | 49.7                |      |