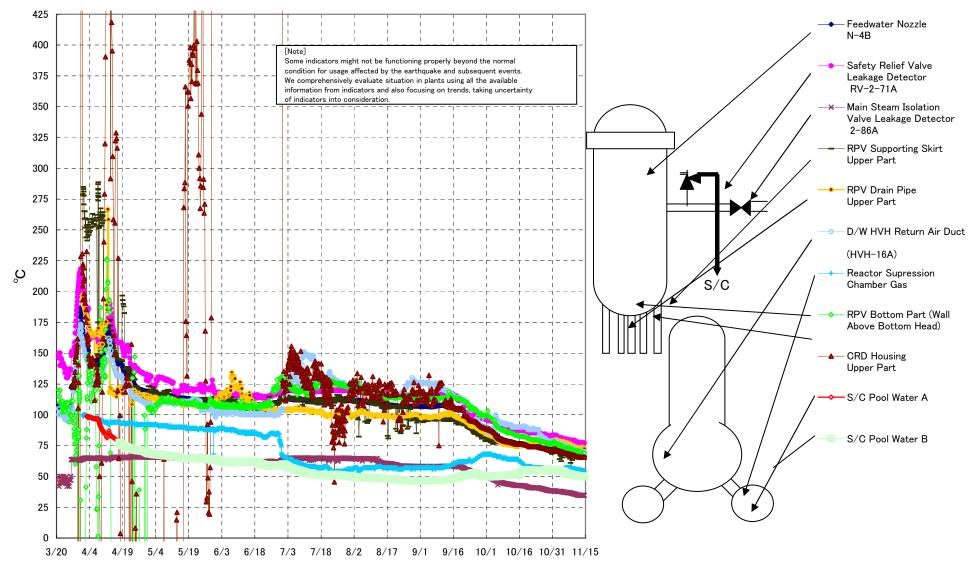

Fukushima Daiichi Nuclear Power Station Unit2 Parameters of Temperature (Typical Points)

## Fukushima Daiichi Nuclear Power Station Unit2 Parameters of Temperature

[Note] Some indicators might not be functioning properly beyond the normal condition for usage affected by the earthquake and subsequent events. We comprehensively evaluate situation in plants using all the available information from indicators and also focusing on trends, taking uncertainty of indicators into consideration.

| Date        | Safety Relief Valve<br>Leakage Detector<br>RV-2-71A | Main Steam<br>Isolation Valve<br>Leakage Detector<br>2-86A | Feedwater Nozzle<br>N−4B | CRD Housing<br>Upper Part | RPV Bottom Part (Wall<br>Above Bottom Head) | RPV Supporting Skirt<br>Upper Part | RPV Drain Pipe<br>Upper Part | D/W HVH Return<br>Air Duct<br>(HVH-16A) | RPV<br>Bellows Air | Reactor<br>Supression<br>Chamber Gas | S/C Pool<br>Water A | S/C Pool<br>Water B | note |
|-------------|-----------------------------------------------------|------------------------------------------------------------|--------------------------|---------------------------|---------------------------------------------|------------------------------------|------------------------------|-----------------------------------------|--------------------|--------------------------------------|---------------------|---------------------|------|
| 11/8 5:00   | 79.4                                                | 36.5                                                       | 68.5                     | 67.9                      | 72.3                                        | 60.9                               | 75.6                         | 73.3                                    | 67.8               | 56.8                                 | 51.6                | 51.5                |      |
| 11/8 11:00  | 79.3                                                | 36.5                                                       | 68.3                     | 67.8                      | 72.4                                        | 57.6                               | 75.6                         | 73.0                                    | 67.6               | 56.7                                 | 51.5                | 51.4                |      |
| 11/8 17:00  | 79.3                                                | 36.4                                                       | 68.3                     | 67.7                      | 72.0                                        | 65.9                               | 75.0                         | 73.1                                    | 67.4               | 56.7                                 | 51.4                | 51.3                |      |
| 11/8 23:00  | 79.1                                                | 36.2                                                       | 68.2                     | 67.6                      | 72.0                                        | 63.3                               | 74.6                         | 72.9                                    | 67.1               | 56.6                                 | 51.3                | 51.2                |      |
| 11/9 5:00   | 78.9                                                | 35.9                                                       | 68.0                     | 67.5                      | 71.1                                        | 65.6                               | 74.7                         | 72.6                                    | 67.4               | 56.5                                 | 51.2                | 51.1                |      |
| 11/9 11:00  | 78.9                                                | 35.8                                                       | 67.8                     | 67.3                      | 71.4                                        | 71.0                               | 74.8                         | 72.4                                    | 66.9               | 56.4                                 | 51.0                | 51.1                |      |
| 11/9 17:00  | 79.3                                                | 36.0                                                       | 67.7                     | 67.3                      | 71.6                                        | 65.8                               | 74.2                         | 72.4                                    | 67.0               | 56.3                                 | 51.0                | 50.9                |      |
| 11/9 23:00  | 79.3                                                | 35.8                                                       | 67.5                     | 67.1                      | 71.0                                        | 67.5                               | 74.3                         | 72.1                                    | 66.8               | 56.4                                 | 50.9                | 50.8                |      |
| 11/10 5:00  | 78.8                                                | 35.6                                                       | 67.3                     | 66.8                      | 70.3                                        | 68.5                               | 73.8                         | 71.8                                    | 67.1               | 56.1                                 | 50.8                | 50.8                |      |
| 11/10 11:00 | 78.4                                                | 35.5                                                       | 67.1                     | 66.6                      | 71.2                                        | 67.1                               | 73.4                         | 71.6                                    | 67.4               | 56.0                                 | 50.7                | 50.7                |      |
| 11/10 17:00 | 78.3                                                | 35.4                                                       | 67.0                     | 66.5                      | 70.6                                        | 66.6                               | 73.7                         | 71.5                                    | 67.4               | 55.8                                 | 50.7                | 50.6                |      |
| 11/10 23:00 | 78.1                                                | 35.2                                                       | 66.9                     | 66.4                      | 70.1                                        | 66.8                               | 73.3                         | 71.3                                    | 67.3               | 55.7                                 | 50.6                | 50.5                |      |
| 11/11 5:00  | 77.9                                                | 35.0                                                       | 66.7                     | 66.1                      | 70.3                                        | 69.5                               | 72.9                         | 71.1                                    | 67.2               | 55.7                                 | 50.5                | 50.4                |      |
| 11/11 11:00 | 77.9                                                | 34.8                                                       | 66.7                     | 66.0                      | 70.8                                        | 65.5                               | 72.5                         | 70.8                                    | 67.1               | 55.6                                 | 50.5                | 50.4                |      |
| 11/11 17:00 | 77.7                                                | 34.9                                                       | 66.5                     | 65.9                      | 69.5                                        | 70.2                               | 72.4                         | 70.7                                    | 67.0               | 55.5                                 | 50.4                | 50.3                |      |
| 11/11 23:00 | 77.6                                                | 34.8                                                       | 66.4                     | 65.8                      | 70.6                                        | 65.4                               | 72.1                         | 70.6                                    | 66.1               | 55.4                                 | 50.3                | 50.3                |      |
| 11/12 5:00  | 77.4                                                | 34.8                                                       | 66.3                     | 65.7                      | 70.5                                        | 65.5                               | 72.4                         | 70.5                                    | 66.3               | 55.4                                 | 50.3                | 50.3                |      |
| 11/12 11:00 | 77.3                                                | 34.8                                                       | 66.2                     | 65.7                      | 69.5                                        | 66.3                               | 72.6                         | 70.4                                    | 66.5               | 55.3                                 | 50.2                | 50.1                |      |
| 11/12 17:00 | 77.3                                                | 34.8                                                       | 66.2                     | 65.7                      | 69.0                                        | 65.4                               | 73.0                         | 70.4                                    | 66.2               | 55.2                                 | 50.2                | 50.1                |      |
| 11/12 23:00 | 77.2                                                | 34.7                                                       | 66.1                     | 65.9                      | 70.1                                        | 66.1                               | 72.9                         | 70.4                                    | 66.1               | 55.1                                 | 50.1                | 50.0                |      |
| 11/13 5:00  | 77.1                                                | 34.6                                                       | 66.1                     | 65.6                      | 68.4                                        | 65.6                               | 73.1                         | 70.3                                    | 66.3               | 55.0                                 | 50.0                |                     |      |
| 11/13 11:00 | 77.0                                                | 34.6                                                       | 66.1                     | 65.5                      | 68.9                                        | 65.9                               | 73.5                         | 70.2                                    | 66.1               | 55.0                                 | 50.0                | 50.0                |      |
| 11/13 17:00 | 77.1                                                | 34.8                                                       | 66.1                     | 65.7                      | 69.1                                        | 66.2                               | 73.1                         | 70.3                                    | 65.8               | 54.9                                 | 49.9                | 49.9                |      |
| 11/13 23:00 | 77.1                                                | 34.8                                                       | 66.1                     | 65.6                      | 69.1                                        | 66.0                               | 73.1                         | 70.2                                    | 66.0               | 54.8                                 | 49.9                | 49.8                |      |
| 11/14 5:00  | 77.0                                                | 34.6                                                       | 66.1                     | 65.6                      | 69.1                                        | 68.8                               | 72.4                         | 70.2                                    | 64.7               | 54.7                                 | 49.8                | 49.7                |      |
| 11/14 11:00 | 77.1                                                | 34.7                                                       | 66.1                     | 65.6                      | 69.0                                        | 66.1                               | 72.4                         | 70.2                                    | 64.7               | 54.7                                 | 49.7                | 49.7                |      |